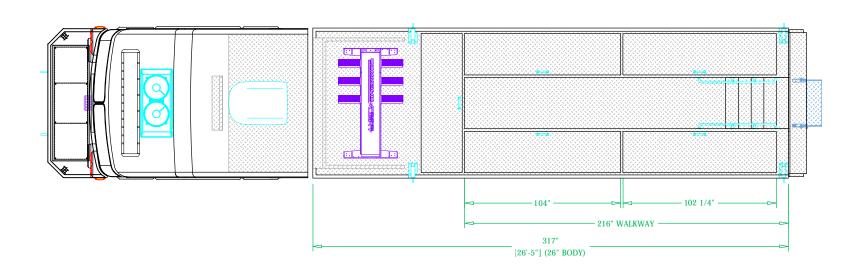

PRELIMINARY DRAWING - FOR LAYOUT PURPOSES ONLY

A A A A A A

|    | REVISIO                                                                                                                                                                                                                                                 | NS                                                                                                                                                                                                                                                                                                                                                               |                                                                                                                                     |                                                     |  |  |
|----|---------------------------------------------------------------------------------------------------------------------------------------------------------------------------------------------------------------------------------------------------------|------------------------------------------------------------------------------------------------------------------------------------------------------------------------------------------------------------------------------------------------------------------------------------------------------------------------------------------------------------------|-------------------------------------------------------------------------------------------------------------------------------------|-----------------------------------------------------|--|--|
|    | REV DESCRIPTION                                                                                                                                                                                                                                         |                                                                                                                                                                                                                                                                                                                                                                  | DATE                                                                                                                                | BY                                                  |  |  |
|    | NOTE 1: Do not scale drawing.<br>All items and dimensic<br>production. The drawi<br>specification. In all sit<br>specifications, the spe<br>herein are provided as<br>without written conser<br>NOTE 2: Chassis frame height v<br>tire dimensions which | This drawing is for general truck o<br>ns shown are approximate and m<br>ag may not provide illustration for<br>cifications shall prevail. This draw<br>confidential materials and shall n<br>at of the manufacturer.<br>will change due to axle characteris<br>will effect the overall height dimens<br>ns should take this into considera<br>ses of tolerance. | configuration<br>ay vary with<br>all items in t<br>ntradict the<br>ng and all da<br>ot be reprodu-<br>tics, loading<br>nsion shown. | only.<br>final<br>the<br>atta<br>uced<br>and<br>Any |  |  |
| "] |                                                                                                                                                                                                                                                         |                                                                                                                                                                                                                                                                                                                                                                  |                                                                                                                                     |                                                     |  |  |
|    |                                                                                                                                                                                                                                                         | [8'-4"]                                                                                                                                                                                                                                                                                                                                                          |                                                                                                                                     |                                                     |  |  |
|    | THIS PRINT IS PROVIDED ON A RESTRIC<br>ANY WAY DETRIMENTAL TO THE INTERES                                                                                                                                                                               | TED BASIS AND IS NOT TO BE                                                                                                                                                                                                                                                                                                                                       | USED IN                                                                                                                             |                                                     |  |  |
|    | ANY VAY DETRIMENTAL TO THE INTEREST OF SUPPLEN CORPORATION<br>SUTPHEN CORPORATION<br>FIRE APPARATUS SINCE 1890<br>7000 COLUMBUS-MARYSVILLE ROAD<br>AMLIN, OHIO 43002                                                                                    |                                                                                                                                                                                                                                                                                                                                                                  |                                                                                                                                     |                                                     |  |  |
|    | MIAM                                                                                                                                                                                                                                                    | DADE<br>ESCUE                                                                                                                                                                                                                                                                                                                                                    | E                                                                                                                                   |                                                     |  |  |
|    | BODY MATERIAL: 12ga STAINLESS STEEL<br>CHASSIS TYPE: SUTPHEN<br>73"                                                                                                                                                                                     | TRUCK NO: SVI #1148<br>WHEELBASE:<br>CAB TO AXLE:<br>OVERALL LENGTH (OAL):                                                                                                                                                                                                                                                                                       | SEE<br>SEE                                                                                                                          | DWG<br>DWG<br>DWG                                   |  |  |
|    |                                                                                                                                                                                                                                                         |                                                                                                                                                                                                                                                                                                                                                                  |                                                                                                                                     |                                                     |  |  |
|    | 20" RR<br>FOUR DOOR<br>DRAWN BY: HJR DATE: August 20, 2020                                                                                                                                                                                              | OVERALL WIDTH (OAW):<br>OVERALL HEIGHT (OAH):<br>SCALE: 3/16" = 1'-0'                                                                                                                                                                                                                                                                                            | SEE                                                                                                                                 | DWG<br>DWG                                          |  |  |

|      | REVISION                                                                                                                              | IS                                                                                                                                                                   |                                                                             |                  |
|------|---------------------------------------------------------------------------------------------------------------------------------------|----------------------------------------------------------------------------------------------------------------------------------------------------------------------|-----------------------------------------------------------------------------|------------------|
| REV  | DESCRIPTION                                                                                                                           |                                                                                                                                                                      | DATE                                                                        | E                |
|      | production. The drawing<br>specification. In all situa<br>specifications, the speci                                                   | as shown are approximate and<br>g may not provide illustration<br>ations where the drawing may<br>fications shall prevail. This dr<br>confidential materials and sha | d may vary with<br>for all items in t<br>contradict the<br>awing and all da | fina<br>he<br>ta |
|      |                                                                                                                                       |                                                                                                                                                                      |                                                                             |                  |
|      |                                                                                                                                       |                                                                                                                                                                      |                                                                             |                  |
|      |                                                                                                                                       |                                                                                                                                                                      |                                                                             |                  |
|      | THIS PRINT IS PROVIDED ON A RESTRICT<br>ANY WAY DETRIMENTAL TO THE INTEREST                                                           | CORPORA                                                                                                                                                              | be used in<br>                                                              |                  |
|      | SUTPHEN<br>FIRE APP.<br>7000 COLUM<br>AMLIN<br>MIAMI                                                                                  | CORPORA<br>ARATUS SINCE 1890<br>IBUS-MARYSVILLE RC<br>OHIO 43002                                                                                                     | TION                                                                        |                  |
|      | SUTPHEN<br>FIRE APP.<br>7000 COLUM<br>AMLIN<br>MIAMI<br>FIRE R                                                                        | CORPORA<br>ARATUS SINCE 1890<br>IBUS-MARYSVILLE RC<br>OHIO 43002<br>DADE<br>ESCUE<br>UNIT TYPE: HEAVY RES                                                            | TION<br>DAD                                                                 |                  |
| BODY | SUTPHEN<br>FIRE APP.<br>7000 COLUM<br>AMILIN<br>MIAMI<br>FIRE R<br>SIZE: 26 BODY<br>MATERIAL: 12ga STAINLESS STEEL                    | CORPORA<br>ARATUS SINCE 1890<br>IBUS-MARYSVILLE RC<br>OHIO 43002<br>DADE<br>ESCUE<br>UNIT TYPE: HEAVY RES<br>TRUCK NO: SVI #1148                                     | TION<br>MAD                                                                 |                  |
| BODY | SUTPHEN<br>FIRE APP.<br>7000 COLUM<br>AMLIN<br>MIAMI<br>FIRE R                                                                        | CORPORA<br>ARATUS SINCE 1890<br>IBUS-MARYSVILLE RC<br>OHIO 43002<br>DADE<br>ESCUE<br>UNIT TYPE: HEAVY RES<br>TRUCK NO: SVI #1148<br>WHEELBASE:<br>CAB TO AXLE:       | TION<br>DAD<br>CUE<br>SEE<br>SEE                                            |                  |
| BODY | SUTPHEN<br>FIRE APP.<br>7000 COLUM<br>AMLIN<br>MIAMI<br>FIRE R<br>SIZE: 26' BODY<br>MATERIAL: 12ga STAINLESS STEEL<br>S TYPE: SUTPHEN | CORPORA<br>ARATUS SINCE 1890<br>IBUS-MARYSVILLE RC<br>OHIO 43002<br>DADE<br>ESCUE<br>UNIT TYPE: HEAVY RES<br>TRUCK NO: SVI #1148<br>WHEELBASE:                       | TION<br>AD<br>CUE<br>SEE<br>SEE<br>SEE                                      | DW<br>DW         |

NOTE 1: Do not scale drawing. This drawing is for general truck configuration only. All items and dimensions shown are approximate and may vary with final production. The drawing may not provide illustration for all items in the specification. In all situations where the drawing may contradict the specifications, the specifications shall prevail. This drawing and all data herein are provided as confidential materials and shall not be reproduced without written consent of the manufacturer.

|     | REVISIONS   |      |    |
|-----|-------------|------|----|
| REV | DESCRIPTION | DATE | BY |
|     |             |      |    |
|     |             |      |    |

NOTE 1: Do not scale drawing. This drawing is for general truck configuration only. All items and dimensions shown are approximate and may vary with final production. The drawing may not provide illustration for all items in the specification. In all situations where the drawing may contradict the specifications, the specifications shall prevail. This drawing and all data herein are provided as confidential materials and shall not be reproduced without written consent of the manufacturer.