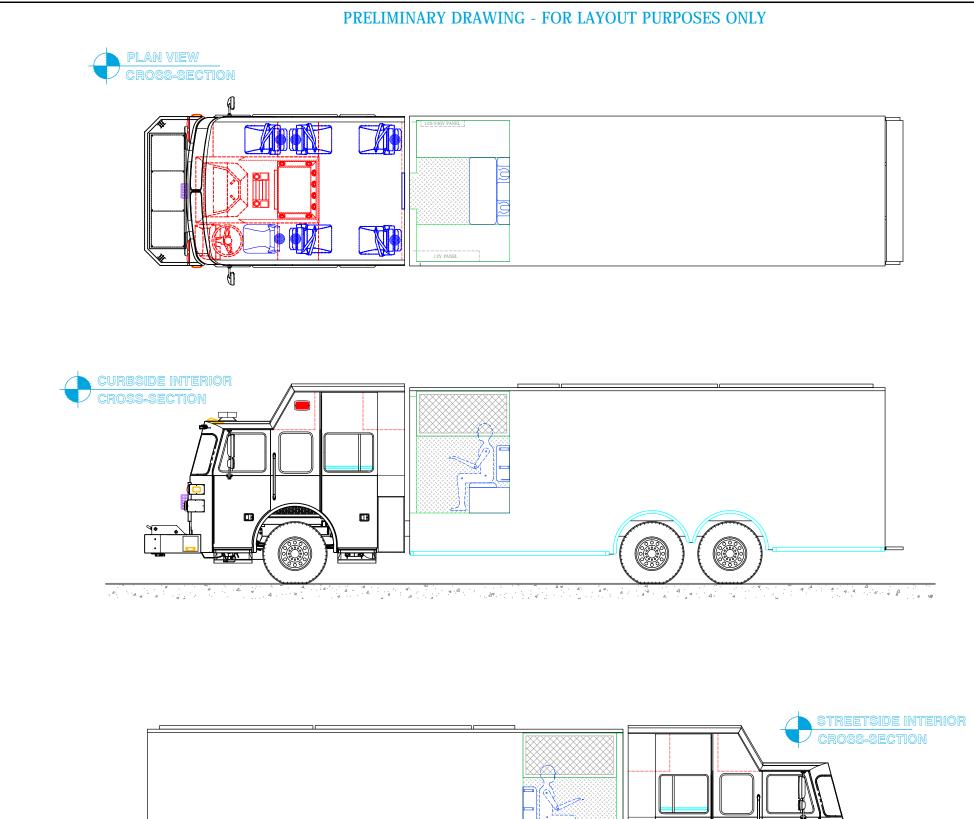

DRAWING NO: MiamiDade FL hr PreCon1

SHEET 4 OF 4

|     | REVISIONS   |      |    |
|-----|-------------|------|----|
| REV | DESCRIPTION | DATE | BY |
|     |             |      |    |
|     |             |      |    |

NOTE 1: Do not scale drawing. This drawing is for general truck configuration only. All items and dimensions shown are approximate and may vary with final production. The drawing may not provide illustration for all items in the specification. In all situations where the drawing may contradict the specifications, the specifications shall prevail. This drawing and all data herein are provided as confidential materials and shall not be reproduced without written consent of the manufacturer.

|     | REVISIONS   |      |    |
|-----|-------------|------|----|
| REV | DESCRIPTION | DATE | BY |
|     |             |      |    |
|     |             |      |    |

NOTE 1: Do not scale drawing. This drawing is for general truck configuration only. All items and dimensions shown are approximate and may vary with final production. The drawing may not provide illustration for all items in the specification. In all situations where the drawing may contradict the specifications, the specifications shall prevail. This drawing and all data herein are provided as confidential materials and shall not be reproduced without written consent of the manufacturer.

SHEET 4 OF 4

DRAWING NO: MiamiDade FL hr PreCon1