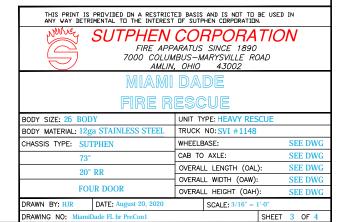

PRELIMINARY DRAWING - FOR LAYOUT PURPOSES ONLY

A A A A A A

|    | REVISIO                                                                                                                                                                                                                                                 | NS                                                                                                                                                                                                                                                                                                                                                               |                                                                                                                                     |                                                     |  |  |
|----|---------------------------------------------------------------------------------------------------------------------------------------------------------------------------------------------------------------------------------------------------------|------------------------------------------------------------------------------------------------------------------------------------------------------------------------------------------------------------------------------------------------------------------------------------------------------------------------------------------------------------------|-------------------------------------------------------------------------------------------------------------------------------------|-----------------------------------------------------|--|--|
|    | REV DESCRIPTION                                                                                                                                                                                                                                         |                                                                                                                                                                                                                                                                                                                                                                  | DATE                                                                                                                                | BY                                                  |  |  |
|    | NOTE 1: Do not scale drawing.<br>All items and dimensic<br>production. The drawi<br>specification. In all sit<br>specifications, the spe<br>herein are provided as<br>without written conser<br>NOTE 2: Chassis frame height v<br>tire dimensions which | This drawing is for general truck o<br>ns shown are approximate and m<br>ag may not provide illustration for<br>cifications shall prevail. This draw<br>confidential materials and shall n<br>at of the manufacturer.<br>will change due to axle characteris<br>will effect the overall height dimens<br>ns should take this into considera<br>ses of tolerance. | configuration<br>ay vary with<br>all items in t<br>ntradict the<br>ng and all da<br>ot be reprodu-<br>tics, loading<br>nsion shown. | only.<br>final<br>the<br>atta<br>uced<br>and<br>Any |  |  |
| "] |                                                                                                                                                                                                                                                         |                                                                                                                                                                                                                                                                                                                                                                  |                                                                                                                                     |                                                     |  |  |
|    |                                                                                                                                                                                                                                                         | [8'-4"]                                                                                                                                                                                                                                                                                                                                                          |                                                                                                                                     |                                                     |  |  |
|    | THIS PRINT IS PROVIDED ON A RESTRIC<br>ANY WAY DETRIMENTAL TO THE INTERES                                                                                                                                                                               | TED BASIS AND IS NOT TO BE                                                                                                                                                                                                                                                                                                                                       | USED IN                                                                                                                             |                                                     |  |  |
|    | ANY VAY DETRIMENTAL TO THE INTEREST OF SUPPLEN CORPORATION<br>SUTPHEN CORPORATION<br>FIRE APPARATUS SINCE 1890<br>7000 COLUMBUS-MARYSVILLE ROAD<br>AMLIN, OHIO 43002                                                                                    |                                                                                                                                                                                                                                                                                                                                                                  |                                                                                                                                     |                                                     |  |  |
|    | MIAM                                                                                                                                                                                                                                                    | DADE<br>ESCUE                                                                                                                                                                                                                                                                                                                                                    | E                                                                                                                                   |                                                     |  |  |
|    | BODY MATERIAL: 12ga STAINLESS STEEL<br>CHASSIS TYPE: SUTPHEN<br>73"                                                                                                                                                                                     | TRUCK NO: SVI #1148<br>WHEELBASE:<br>CAB TO AXLE:<br>OVERALL LENGTH (OAL):                                                                                                                                                                                                                                                                                       | SEE<br>SEE                                                                                                                          | DWG<br>DWG<br>DWG                                   |  |  |
|    |                                                                                                                                                                                                                                                         |                                                                                                                                                                                                                                                                                                                                                                  |                                                                                                                                     |                                                     |  |  |
|    | 20" RR<br>FOUR DOOR<br>DRAWN BY: HJR DATE: August 20, 2020                                                                                                                                                                                              | OVERALL WIDTH (OAW):<br>OVERALL HEIGHT (OAH):<br>SCALE: 3/16" = 1'-0'                                                                                                                                                                                                                                                                                            | SEE                                                                                                                                 | DWG<br>DWG                                          |  |  |

|      | REVISION                                                                                                                              | IS                                                                                                                                                                   |                                                                             |                  |
|------|---------------------------------------------------------------------------------------------------------------------------------------|----------------------------------------------------------------------------------------------------------------------------------------------------------------------|-----------------------------------------------------------------------------|------------------|
| REV  | DESCRIPTION                                                                                                                           |                                                                                                                                                                      | DATE                                                                        | E                |
|      | production. The drawing<br>specification. In all situa<br>specifications, the speci                                                   | as shown are approximate and<br>g may not provide illustration<br>ations where the drawing may<br>fications shall prevail. This dr<br>confidential materials and sha | d may vary with<br>for all items in t<br>contradict the<br>awing and all da | fina<br>he<br>ta |
|      |                                                                                                                                       |                                                                                                                                                                      |                                                                             |                  |
|      |                                                                                                                                       |                                                                                                                                                                      |                                                                             |                  |
|      |                                                                                                                                       |                                                                                                                                                                      |                                                                             |                  |
|      | THIS PRINT IS PROVIDED ON A RESTRICT<br>ANY WAY DETRIMENTAL TO THE INTEREST                                                           | CORPORA                                                                                                                                                              | be used in<br>                                                              |                  |
|      | SUTPHEN<br>FIRE APP.<br>7000 COLUM<br>AMLIN<br>MIAMI                                                                                  | CORPORA<br>ARATUS SINCE 1890<br>IBUS-MARYSVILLE RC<br>OHIO 43002                                                                                                     | TION                                                                        |                  |
|      | SUTPHEN<br>FIRE APP.<br>7000 COLUM<br>AMLIN<br>MIAMI<br>FIRE R                                                                        | CORPORA<br>ARATUS SINCE 1890<br>IBUS-MARYSVILLE RC<br>OHIO 43002<br>DADE<br>ESCUE<br>UNIT TYPE: HEAVY RES                                                            | TION<br>DAD                                                                 |                  |
| BODY | SUTPHEN<br>FIRE APP.<br>7000 COLUM<br>AMILIN<br>MIAMI<br>FIRE R<br>SIZE: 26 BODY<br>MATERIAL: 12ga STAINLESS STEEL                    | CORPORA<br>ARATUS SINCE 1890<br>IBUS-MARYSVILLE RC<br>OHIO 43002<br>DADE<br>ESCUE<br>UNIT TYPE: HEAVY RES<br>TRUCK NO: SVI #1148                                     | TION<br>MAD                                                                 |                  |
| BODY | SUTPHEN<br>FIRE APP.<br>7000 COLUM<br>AMLIN<br>MIAMI<br>FIRE R                                                                        | CORPORA<br>ARATUS SINCE 1890<br>IBUS-MARYSVILLE RC<br>OHIO 43002<br>DADE<br>ESCUE<br>UNIT TYPE: HEAVY RES<br>TRUCK NO: SVI #1148<br>WHEELBASE:<br>CAB TO AXLE:       | TION<br>DAD<br>CUE<br>SEE<br>SEE                                            |                  |
| BODY | SUTPHEN<br>FIRE APP.<br>7000 COLUM<br>AMLIN<br>MIAMI<br>FIRE R<br>SIZE: 26' BODY<br>MATERIAL: 12ga STAINLESS STEEL<br>S TYPE: SUTPHEN | CORPORA<br>ARATUS SINCE 1890<br>IBUS-MARYSVILLE RC<br>OHIO 43002<br>DADE<br>ESCUE<br>UNIT TYPE: HEAVY RES<br>TRUCK NO: SVI #1148<br>WHEELBASE:                       | TION<br>AD<br>CUE<br>SEE<br>SEE<br>SEE                                      | DW<br>DW         |