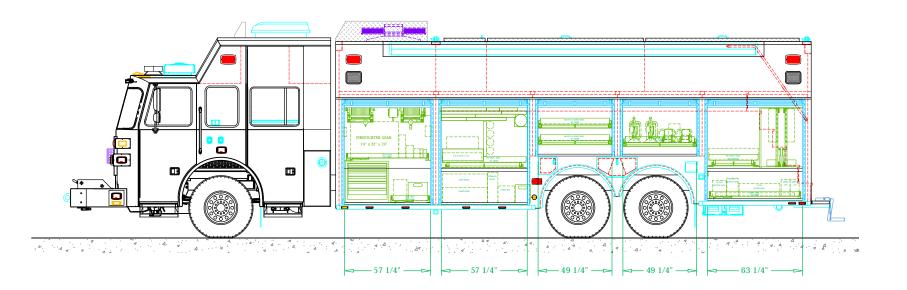

PRELIMINARY DRAWING - FOR LAYOUT PURPOSES ONLY

A A A A A A

|    | REVISIO                                                                                                                                                                                                                                                 | NS                                                                                                                                                                                                                                                                                                                                                               |                                                                                                                                     |                                                     |  |  |
|----|---------------------------------------------------------------------------------------------------------------------------------------------------------------------------------------------------------------------------------------------------------|------------------------------------------------------------------------------------------------------------------------------------------------------------------------------------------------------------------------------------------------------------------------------------------------------------------------------------------------------------------|-------------------------------------------------------------------------------------------------------------------------------------|-----------------------------------------------------|--|--|
|    | REV DESCRIPTION                                                                                                                                                                                                                                         |                                                                                                                                                                                                                                                                                                                                                                  | DATE                                                                                                                                | BY                                                  |  |  |
|    | NOTE 1: Do not scale drawing.<br>All items and dimensic<br>production. The drawi<br>specification. In all sit<br>specifications, the spe<br>herein are provided as<br>without written conser<br>NOTE 2: Chassis frame height v<br>tire dimensions which | This drawing is for general truck o<br>ns shown are approximate and m<br>ag may not provide illustration for<br>cifications shall prevail. This draw<br>confidential materials and shall n<br>at of the manufacturer.<br>will change due to axle characteris<br>will effect the overall height dimens<br>ns should take this into considera<br>ses of tolerance. | configuration<br>ay vary with<br>all items in t<br>ntradict the<br>ng and all da<br>ot be reprodu-<br>tics, loading<br>nsion shown. | only.<br>final<br>the<br>atta<br>uced<br>and<br>Any |  |  |
| "] |                                                                                                                                                                                                                                                         |                                                                                                                                                                                                                                                                                                                                                                  |                                                                                                                                     |                                                     |  |  |
|    |                                                                                                                                                                                                                                                         | [8'-4"]                                                                                                                                                                                                                                                                                                                                                          |                                                                                                                                     |                                                     |  |  |
|    | THIS PRINT IS PROVIDED ON A RESTRIC<br>ANY WAY DETRIMENTAL TO THE INTERES                                                                                                                                                                               | TED BASIS AND IS NOT TO BE                                                                                                                                                                                                                                                                                                                                       | USED IN                                                                                                                             |                                                     |  |  |
|    | ANY VAY DETRIMENTAL TO THE INTEREST OF SUPPLEN CORPORATION<br>SUTPHEN CORPORATION<br>FIRE APPARATUS SINCE 1890<br>7000 COLUMBUS-MARYSVILLE ROAD<br>AMLIN, OHIO 43002                                                                                    |                                                                                                                                                                                                                                                                                                                                                                  |                                                                                                                                     |                                                     |  |  |
|    | MIAM                                                                                                                                                                                                                                                    | DADE<br>ESCUE                                                                                                                                                                                                                                                                                                                                                    | E                                                                                                                                   |                                                     |  |  |
|    | BODY MATERIAL: 12ga STAINLESS STEEL<br>CHASSIS TYPE: SUTPHEN<br>73"                                                                                                                                                                                     | TRUCK NO: SVI #1148<br>WHEELBASE:<br>CAB TO AXLE:<br>OVERALL LENGTH (OAL):                                                                                                                                                                                                                                                                                       | SEE<br>SEE                                                                                                                          | DWG<br>DWG<br>DWG                                   |  |  |
|    |                                                                                                                                                                                                                                                         |                                                                                                                                                                                                                                                                                                                                                                  |                                                                                                                                     |                                                     |  |  |
|    | 20" RR<br>FOUR DOOR<br>DRAWN BY: HJR DATE: August 20, 2020                                                                                                                                                                                              | OVERALL WIDTH (OAW):<br>OVERALL HEIGHT (OAH):<br>SCALE: 3/16" = 1'-0'                                                                                                                                                                                                                                                                                            | SEE                                                                                                                                 | DWG<br>DWG                                          |  |  |

|      | REVISION                                                                                                                              | IS                                                                                                                                                                   |                                                                             |                  |
|------|---------------------------------------------------------------------------------------------------------------------------------------|----------------------------------------------------------------------------------------------------------------------------------------------------------------------|-----------------------------------------------------------------------------|------------------|
| REV  | DESCRIPTION                                                                                                                           |                                                                                                                                                                      | DATE                                                                        | E                |
|      | production. The drawing<br>specification. In all situa<br>specifications, the speci                                                   | as shown are approximate and<br>g may not provide illustration<br>ations where the drawing may<br>fications shall prevail. This dr<br>confidential materials and sha | d may vary with<br>for all items in t<br>contradict the<br>awing and all da | fina<br>he<br>ta |
|      |                                                                                                                                       |                                                                                                                                                                      |                                                                             |                  |
|      |                                                                                                                                       |                                                                                                                                                                      |                                                                             |                  |
|      |                                                                                                                                       |                                                                                                                                                                      |                                                                             |                  |
|      | THIS PRINT IS PROVIDED ON A RESTRICT<br>ANY WAY DETRIMENTAL TO THE INTEREST                                                           | CORPORA                                                                                                                                                              | be used in<br>                                                              |                  |
|      | SUTPHEN<br>FIRE APP.<br>7000 COLUM<br>AMLIN<br>MIAMI                                                                                  | CORPORA<br>ARATUS SINCE 1890<br>IBUS-MARYSVILLE RC<br>OHIO 43002                                                                                                     | TION                                                                        |                  |
|      | SUTPHEN<br>FIRE APP.<br>7000 COLUM<br>AMLIN<br>MIAMI<br>FIRE R                                                                        | CORPORA<br>ARATUS SINCE 1890<br>IBUS-MARYSVILLE RC<br>OHIO 43002<br>DADE<br>ESCUE<br>UNIT TYPE: HEAVY RES                                                            | TION<br>DAD                                                                 |                  |
| BODY | SUTPHEN<br>FIRE APP.<br>7000 COLUM<br>AMILIN<br>MIAMI<br>FIRE R<br>SIZE: 26 BODY<br>MATERIAL: 12ga STAINLESS STEEL                    | CORPORA<br>ARATUS SINCE 1890<br>IBUS-MARYSVILLE RC<br>OHIO 43002<br>DADE<br>ESCUE<br>UNIT TYPE: HEAVY RES<br>TRUCK NO: SVI #1148                                     | TION<br>MAD                                                                 |                  |
| BODY | SUTPHEN<br>FIRE APP.<br>7000 COLUM<br>AMLIN<br>MIAMI<br>FIRE R                                                                        | CORPORA<br>ARATUS SINCE 1890<br>IBUS-MARYSVILLE RC<br>OHIO 43002<br>DADE<br>ESCUE<br>UNIT TYPE: HEAVY RES<br>TRUCK NO: SVI #1148<br>WHEELBASE:<br>CAB TO AXLE:       | TION<br>DAD<br>CUE<br>SEE<br>SEE                                            |                  |
| BODY | SUTPHEN<br>FIRE APP.<br>7000 COLUM<br>AMLIN<br>MIAMI<br>FIRE R<br>SIZE: 26' BODY<br>MATERIAL: 12ga STAINLESS STEEL<br>S TYPE: SUTPHEN | CORPORA<br>ARATUS SINCE 1890<br>IBUS-MARYSVILLE RC<br>OHIO 43002<br>DADE<br>ESCUE<br>UNIT TYPE: HEAVY RES<br>TRUCK NO: SVI #1148<br>WHEELBASE:                       | TION<br>AD<br>CUE<br>SEE<br>SEE<br>SEE                                      | DW<br>DW         |