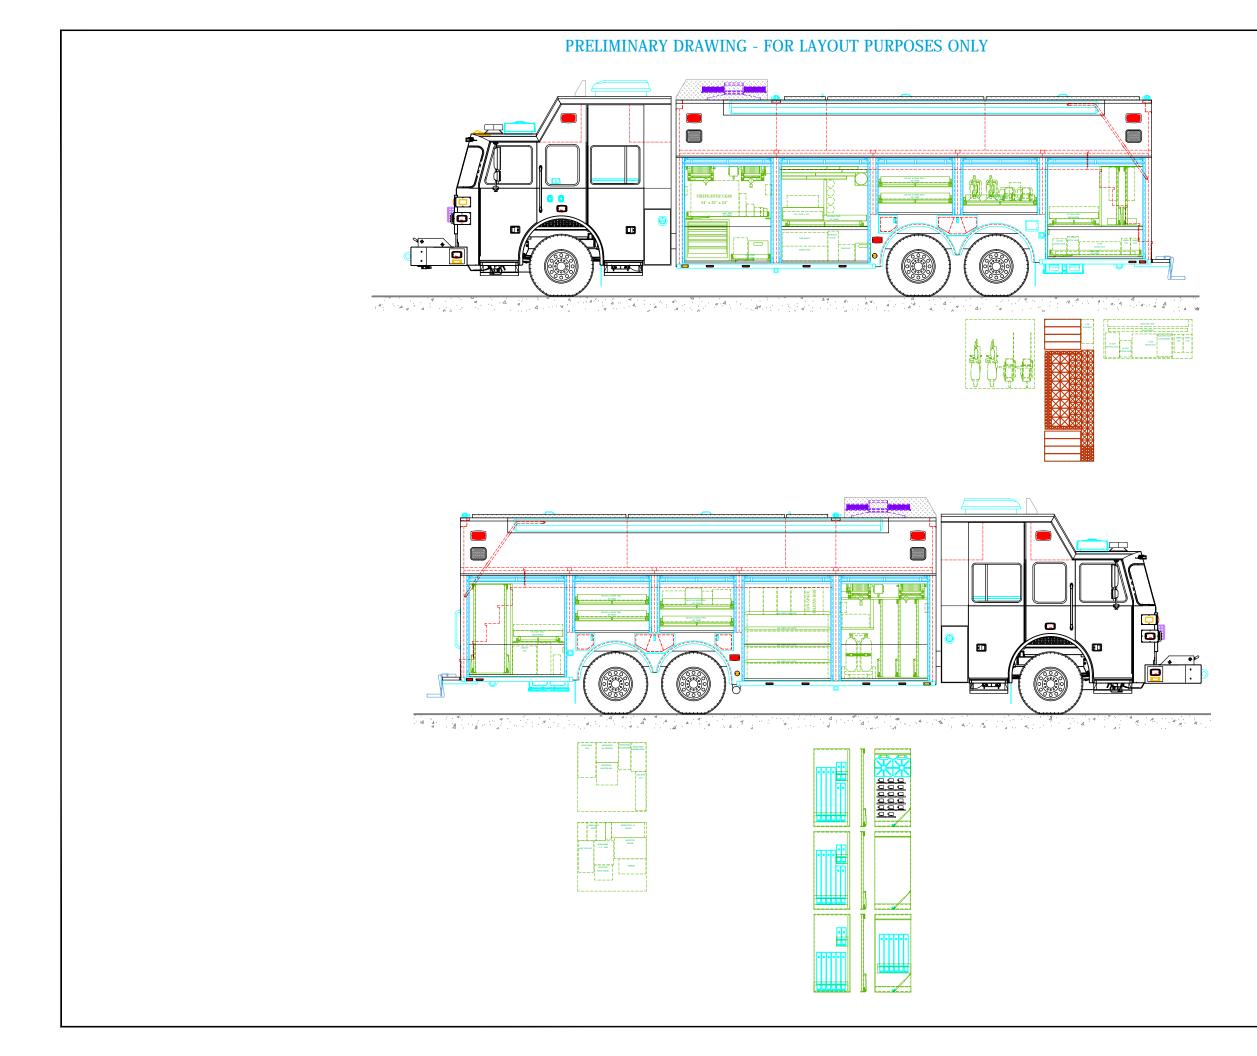

PRELIMINARY DRAWING - FOR LAYOUT PURPOSES ONLY

A A A A A A

|    | REVISIO                                                                                                                                                                                                                                                 | NS                                                                                                                                                                                                                                                                                                                                                               |                                                                                                                                     |                                                     |  |  |
|----|---------------------------------------------------------------------------------------------------------------------------------------------------------------------------------------------------------------------------------------------------------|------------------------------------------------------------------------------------------------------------------------------------------------------------------------------------------------------------------------------------------------------------------------------------------------------------------------------------------------------------------|-------------------------------------------------------------------------------------------------------------------------------------|-----------------------------------------------------|--|--|
|    | REV DESCRIPTION                                                                                                                                                                                                                                         |                                                                                                                                                                                                                                                                                                                                                                  | DATE                                                                                                                                | BY                                                  |  |  |
|    | NOTE 1: Do not scale drawing.<br>All items and dimensic<br>production. The drawi<br>specification. In all sit<br>specifications, the spe<br>herein are provided as<br>without written conser<br>NOTE 2: Chassis frame height v<br>tire dimensions which | This drawing is for general truck o<br>ns shown are approximate and m<br>ag may not provide illustration for<br>cifications shall prevail. This draw<br>confidential materials and shall n<br>at of the manufacturer.<br>will change due to axle characteris<br>will effect the overall height dimens<br>ns should take this into considera<br>ses of tolerance. | configuration<br>ay vary with<br>all items in t<br>ntradict the<br>ng and all da<br>ot be reprodu-<br>tics, loading<br>nsion shown. | only.<br>final<br>the<br>atta<br>uced<br>and<br>Any |  |  |
| "] |                                                                                                                                                                                                                                                         |                                                                                                                                                                                                                                                                                                                                                                  |                                                                                                                                     |                                                     |  |  |
|    |                                                                                                                                                                                                                                                         | [8'-4"]                                                                                                                                                                                                                                                                                                                                                          |                                                                                                                                     |                                                     |  |  |
|    | THIS PRINT IS PROVIDED ON A RESTRIC<br>ANY WAY DETRIMENTAL TO THE INTERES                                                                                                                                                                               | TED BASIS AND IS NOT TO BE                                                                                                                                                                                                                                                                                                                                       | USED IN                                                                                                                             |                                                     |  |  |
|    | ANY VAY DETRIMENTAL TO THE INTEREST OF SUPPLEN CORPORATION<br>SUTPHEN CORPORATION<br>FIRE APPARATUS SINCE 1890<br>7000 COLUMBUS-MARYSVILLE ROAD<br>AMLIN, OHIO 43002                                                                                    |                                                                                                                                                                                                                                                                                                                                                                  |                                                                                                                                     |                                                     |  |  |
|    | MIAM                                                                                                                                                                                                                                                    | DADE<br>ESCUE                                                                                                                                                                                                                                                                                                                                                    | E                                                                                                                                   |                                                     |  |  |
|    | BODY MATERIAL: 12ga STAINLESS STEEL<br>CHASSIS TYPE: SUTPHEN<br>73"                                                                                                                                                                                     | TRUCK NO: SVI #1148<br>WHEELBASE:<br>CAB TO AXLE:<br>OVERALL LENGTH (OAL):                                                                                                                                                                                                                                                                                       | SEE<br>SEE                                                                                                                          | DWG<br>DWG<br>DWG                                   |  |  |
|    |                                                                                                                                                                                                                                                         |                                                                                                                                                                                                                                                                                                                                                                  |                                                                                                                                     |                                                     |  |  |
|    | 20" RR<br>FOUR DOOR<br>DRAWN BY: HJR DATE: August 20, 2020                                                                                                                                                                                              | OVERALL WIDTH (OAW):<br>OVERALL HEIGHT (OAH):<br>SCALE: 3/16" = 1'-0'                                                                                                                                                                                                                                                                                            | SEE                                                                                                                                 | DWG<br>DWG                                          |  |  |

NOTE 1: Do not scale drawing. This drawing is for general truck configuration only. All items and dimensions shown are approximate and may vary with final production. The drawing may not provide illustration for all items in the specification. In all situations where the drawing may contradict the specifications, the specifications shall prevail. This drawing and all data herein are provided as confidential materials and shall not be reproduced without written consent of the manufacturer.

|     | REVISIONS   |      |    |
|-----|-------------|------|----|
| REV | DESCRIPTION | DATE | BY |
|     |             |      |    |
|     |             |      |    |

NOTE 1: Do not scale drawing. This drawing is for general truck configuration only. All items and dimensions shown are approximate and may vary with final production. The drawing may not provide illustration for all items in the specification. In all situations where the drawing may contradict the specifications, the specifications shall prevail. This drawing and all data herein are provided as confidential materials and shall not be reproduced without written consent of the manufacturer.