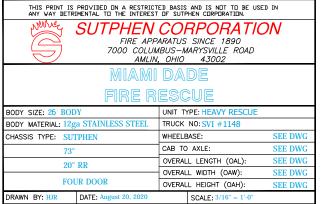

PRELIMINARY DRAWING - FOR LAYOUT PURPOSES ONLY

A A A A A A

|    | REVISIO                                                                                                                                                                                                                                                 | NS                                                                                                                                                                                                                                                                                                                                                               |                                                                                                                                     |                                                     |  |  |
|----|---------------------------------------------------------------------------------------------------------------------------------------------------------------------------------------------------------------------------------------------------------|------------------------------------------------------------------------------------------------------------------------------------------------------------------------------------------------------------------------------------------------------------------------------------------------------------------------------------------------------------------|-------------------------------------------------------------------------------------------------------------------------------------|-----------------------------------------------------|--|--|
|    | REV DESCRIPTION                                                                                                                                                                                                                                         |                                                                                                                                                                                                                                                                                                                                                                  | DATE                                                                                                                                | BY                                                  |  |  |
|    | NOTE 1: Do not scale drawing.<br>All items and dimensic<br>production. The drawi<br>specification. In all sit<br>specifications, the spe<br>herein are provided as<br>without written conser<br>NOTE 2: Chassis frame height v<br>tire dimensions which | This drawing is for general truck o<br>ns shown are approximate and m<br>ag may not provide illustration for<br>cifications shall prevail. This draw<br>confidential materials and shall n<br>at of the manufacturer.<br>will change due to axle characteris<br>will effect the overall height dimens<br>ns should take this into considera<br>ses of tolerance. | configuration<br>ay vary with<br>all items in t<br>ntradict the<br>ng and all da<br>ot be reprodu-<br>tics, loading<br>nsion shown. | only.<br>final<br>the<br>atta<br>uced<br>and<br>Any |  |  |
| "] |                                                                                                                                                                                                                                                         |                                                                                                                                                                                                                                                                                                                                                                  |                                                                                                                                     |                                                     |  |  |
|    |                                                                                                                                                                                                                                                         | [8'-4"]                                                                                                                                                                                                                                                                                                                                                          |                                                                                                                                     |                                                     |  |  |
|    | THIS PRINT IS PROVIDED ON A RESTRIC<br>ANY WAY DETRIMENTAL TO THE INTERES                                                                                                                                                                               | TED BASIS AND IS NOT TO BE                                                                                                                                                                                                                                                                                                                                       | USED IN                                                                                                                             |                                                     |  |  |
|    | ANY VAY DETRIMENTAL TO THE INTEREST OF SUPPLEN CORPORATION<br>SUTPHEN CORPORATION<br>FIRE APPARATUS SINCE 1890<br>7000 COLUMBUS-MARYSVILLE ROAD<br>AMLIN, OHIO 43002                                                                                    |                                                                                                                                                                                                                                                                                                                                                                  |                                                                                                                                     |                                                     |  |  |
|    | MIAM                                                                                                                                                                                                                                                    | DADE<br>ESCUE                                                                                                                                                                                                                                                                                                                                                    | E                                                                                                                                   |                                                     |  |  |
|    | BODY MATERIAL: 12ga STAINLESS STEEL<br>CHASSIS TYPE: SUTPHEN<br>73"                                                                                                                                                                                     | TRUCK NO: SVI #1148<br>WHEELBASE:<br>CAB TO AXLE:<br>OVERALL LENGTH (OAL):                                                                                                                                                                                                                                                                                       | SEE<br>SEE                                                                                                                          | DWG<br>DWG<br>DWG                                   |  |  |
|    |                                                                                                                                                                                                                                                         |                                                                                                                                                                                                                                                                                                                                                                  |                                                                                                                                     |                                                     |  |  |
|    | 20" RR<br>FOUR DOOR<br>DRAWN BY: HJR DATE: August 20, 2020                                                                                                                                                                                              | OVERALL WIDTH (OAW):<br>OVERALL HEIGHT (OAH):<br>SCALE: 3/16" = 1'-0'                                                                                                                                                                                                                                                                                            | SEE                                                                                                                                 | DWG<br>DWG                                          |  |  |

|      | REVISION                                                                                                                              | IS                                                                                                                                                                   |                                                                             |                  |
|------|---------------------------------------------------------------------------------------------------------------------------------------|----------------------------------------------------------------------------------------------------------------------------------------------------------------------|-----------------------------------------------------------------------------|------------------|
| REV  | DESCRIPTION                                                                                                                           |                                                                                                                                                                      | DATE                                                                        | E                |
|      | production. The drawing<br>specification. In all situa<br>specifications, the speci                                                   | as shown are approximate and<br>g may not provide illustration<br>ations where the drawing may<br>fications shall prevail. This dr<br>confidential materials and sha | d may vary with<br>for all items in t<br>contradict the<br>awing and all da | fina<br>he<br>ta |
|      |                                                                                                                                       |                                                                                                                                                                      |                                                                             |                  |
|      |                                                                                                                                       |                                                                                                                                                                      |                                                                             |                  |
|      |                                                                                                                                       |                                                                                                                                                                      |                                                                             |                  |
|      | THIS PRINT IS PROVIDED ON A RESTRICT<br>ANY WAY DETRIMENTAL TO THE INTEREST                                                           | CORPORA                                                                                                                                                              | be used in<br>                                                              |                  |
|      | SUTPHEN<br>FIRE APP.<br>7000 COLUM<br>AMLIN<br>MIAMI                                                                                  | CORPORA<br>ARATUS SINCE 1890<br>IBUS-MARYSVILLE RC<br>OHIO 43002                                                                                                     | TION                                                                        |                  |
|      | SUTPHEN<br>FIRE APP.<br>7000 COLUM<br>AMLIN<br>MIAMI<br>FIRE R                                                                        | CORPORA<br>ARATUS SINCE 1890<br>IBUS-MARYSVILLE RC<br>OHIO 43002<br>DADE<br>ESCUE<br>UNIT TYPE: HEAVY RES                                                            | TION<br>DAD                                                                 |                  |
| BODY | SUTPHEN<br>FIRE APP.<br>7000 COLUM<br>AMILIN<br>MIAMI<br>FIRE R<br>SIZE: 26 BODY<br>MATERIAL: 12ga STAINLESS STEEL                    | CORPORA<br>ARATUS SINCE 1890<br>IBUS-MARYSVILLE RC<br>OHIO 43002<br>DADE<br>ESCUE<br>UNIT TYPE: HEAVY RES<br>TRUCK NO: SVI #1148                                     | TION<br>MAD                                                                 |                  |
| BODY | SUTPHEN<br>FIRE APP.<br>7000 COLUM<br>AMLIN<br>MIAMI<br>FIRE R                                                                        | CORPORA<br>ARATUS SINCE 1890<br>IBUS-MARYSVILLE RC<br>OHIO 43002<br>DADE<br>ESCUE<br>UNIT TYPE: HEAVY RES<br>TRUCK NO: SVI #1148<br>WHEELBASE:<br>CAB TO AXLE:       | TION<br>DAD<br>CUE<br>SEE<br>SEE                                            |                  |
| BODY | SUTPHEN<br>FIRE APP.<br>7000 COLUM<br>AMLIN<br>MIAMI<br>FIRE R<br>SIZE: 26' BODY<br>MATERIAL: 12ga STAINLESS STEEL<br>S TYPE: SUTPHEN | CORPORA<br>ARATUS SINCE 1890<br>IBUS-MARYSVILLE RC<br>OHIO 43002<br>DADE<br>ESCUE<br>UNIT TYPE: HEAVY RES<br>TRUCK NO: SVI #1148<br>WHEELBASE:                       | TION<br>AD<br>CUE<br>SEE<br>SEE<br>SEE                                      | DW<br>DW         |