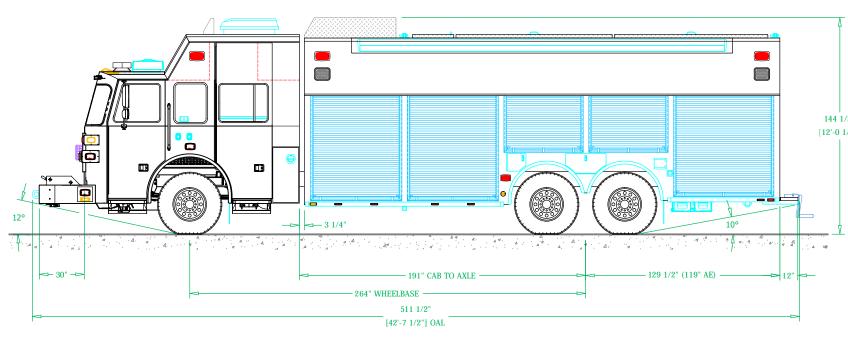

PRELIMINARY DRAWING - FOR LAYOUT PURPOSES ONLY

A A A A A A

|    | REVISIO                                                                                                                                                                                                                                                 | NS                                                                                                                                                                                                                                                                                                                                                               |                                                                                                                                     |                                                     |  |  |
|----|---------------------------------------------------------------------------------------------------------------------------------------------------------------------------------------------------------------------------------------------------------|------------------------------------------------------------------------------------------------------------------------------------------------------------------------------------------------------------------------------------------------------------------------------------------------------------------------------------------------------------------|-------------------------------------------------------------------------------------------------------------------------------------|-----------------------------------------------------|--|--|
|    | REV DESCRIPTION                                                                                                                                                                                                                                         |                                                                                                                                                                                                                                                                                                                                                                  | DATE                                                                                                                                | BY                                                  |  |  |
|    | NOTE 1: Do not scale drawing.<br>All items and dimensic<br>production. The drawi<br>specification. In all sit<br>specifications, the spe<br>herein are provided as<br>without written conser<br>NOTE 2: Chassis frame height v<br>tire dimensions which | This drawing is for general truck o<br>ns shown are approximate and m<br>ag may not provide illustration for<br>cifications shall prevail. This draw<br>confidential materials and shall n<br>at of the manufacturer.<br>will change due to axle characteris<br>will effect the overall height dimens<br>ns should take this into considera<br>ses of tolerance. | configuration<br>ay vary with<br>all items in t<br>ntradict the<br>ng and all da<br>ot be reprodu-<br>tics, loading<br>nsion shown. | only.<br>final<br>the<br>atta<br>uced<br>and<br>Any |  |  |
| "] |                                                                                                                                                                                                                                                         |                                                                                                                                                                                                                                                                                                                                                                  |                                                                                                                                     |                                                     |  |  |
|    |                                                                                                                                                                                                                                                         | [8'-4"]                                                                                                                                                                                                                                                                                                                                                          |                                                                                                                                     |                                                     |  |  |
|    | THIS PRINT IS PROVIDED ON A RESTRIC<br>ANY WAY DETRIMENTAL TO THE INTERES                                                                                                                                                                               | TED BASIS AND IS NOT TO BE                                                                                                                                                                                                                                                                                                                                       | USED IN                                                                                                                             |                                                     |  |  |
|    | ANY VAY DETRIMENTAL TO THE INTEREST OF SUPPLEN CORPORATION<br>SUTPHEN CORPORATION<br>FIRE APPARATUS SINCE 1890<br>7000 COLUMBUS-MARYSVILLE ROAD<br>AMLIN, OHIO 43002                                                                                    |                                                                                                                                                                                                                                                                                                                                                                  |                                                                                                                                     |                                                     |  |  |
|    | MIAM                                                                                                                                                                                                                                                    | DADE<br>ESCUE                                                                                                                                                                                                                                                                                                                                                    | E                                                                                                                                   |                                                     |  |  |
|    | BODY MATERIAL: 12ga STAINLESS STEEL<br>CHASSIS TYPE: SUTPHEN<br>73"                                                                                                                                                                                     | TRUCK NO: SVI #1148<br>WHEELBASE:<br>CAB TO AXLE:<br>OVERALL LENGTH (OAL):                                                                                                                                                                                                                                                                                       | SEE<br>SEE                                                                                                                          | DWG<br>DWG<br>DWG                                   |  |  |
|    |                                                                                                                                                                                                                                                         |                                                                                                                                                                                                                                                                                                                                                                  |                                                                                                                                     |                                                     |  |  |
|    | 20" RR<br>FOUR DOOR<br>DRAWN BY: HJR DATE: August 20, 2020                                                                                                                                                                                              | OVERALL WIDTH (OAW):<br>OVERALL HEIGHT (OAH):<br>SCALE: 3/16" = 1'-0'                                                                                                                                                                                                                                                                                            | SEE                                                                                                                                 | DWG<br>DWG                                          |  |  |

|      | REVISION                                                                                                                              | IS                                                                                                                                                                   |                                                                             |                  |
|------|---------------------------------------------------------------------------------------------------------------------------------------|----------------------------------------------------------------------------------------------------------------------------------------------------------------------|-----------------------------------------------------------------------------|------------------|
| REV  | DESCRIPTION                                                                                                                           |                                                                                                                                                                      | DATE                                                                        | E                |
|      | production. The drawing<br>specification. In all situa<br>specifications, the speci                                                   | as shown are approximate and<br>g may not provide illustration<br>ations where the drawing may<br>fications shall prevail. This dr<br>confidential materials and sha | d may vary with<br>for all items in t<br>contradict the<br>awing and all da | fina<br>he<br>ta |
|      |                                                                                                                                       |                                                                                                                                                                      |                                                                             |                  |
|      |                                                                                                                                       |                                                                                                                                                                      |                                                                             |                  |
|      |                                                                                                                                       |                                                                                                                                                                      |                                                                             |                  |
|      | THIS PRINT IS PROVIDED ON A RESTRICT<br>ANY WAY DETRIMENTAL TO THE INTEREST                                                           | CORPORA                                                                                                                                                              | be used in<br>                                                              |                  |
|      | SUTPHEN<br>FIRE APP.<br>7000 COLUM<br>AMLIN<br>MIAMI                                                                                  | CORPORA<br>ARATUS SINCE 1890<br>IBUS-MARYSVILLE RC<br>OHIO 43002                                                                                                     | TION                                                                        |                  |
|      | SUTPHEN<br>FIRE APP.<br>7000 COLUM<br>AMLIN<br>MIAMI<br>FIRE R                                                                        | CORPORA<br>ARATUS SINCE 1890<br>IBUS-MARYSVILLE RC<br>OHIO 43002<br>DADE<br>ESCUE<br>UNIT TYPE: HEAVY RES                                                            | TION<br>DAD                                                                 |                  |
| BODY | SUTPHEN<br>FIRE APP.<br>7000 COLUM<br>AMILIN<br>MIAMI<br>FIRE R<br>SIZE: 26 BODY<br>MATERIAL: 12ga STAINLESS STEEL                    | CORPORA<br>ARATUS SINCE 1890<br>IBUS-MARYSVILLE RC<br>OHIO 43002<br>DADE<br>ESCUE<br>UNIT TYPE: HEAVY RES<br>TRUCK NO: SVI #1148                                     | TION<br>MAD                                                                 |                  |
| BODY | SUTPHEN<br>FIRE APP.<br>7000 COLUM<br>AMLIN<br>MIAMI<br>FIRE R                                                                        | CORPORA<br>ARATUS SINCE 1890<br>IBUS-MARYSVILLE RC<br>OHIO 43002<br>DADE<br>ESCUE<br>UNIT TYPE: HEAVY RES<br>TRUCK NO: SVI #1148<br>WHEELBASE:<br>CAB TO AXLE:       | TION<br>DAD<br>CUE<br>SEE<br>SEE                                            |                  |
| BODY | SUTPHEN<br>FIRE APP.<br>7000 COLUM<br>AMLIN<br>MIAMI<br>FIRE R<br>SIZE: 26' BODY<br>MATERIAL: 12ga STAINLESS STEEL<br>S TYPE: SUTPHEN | CORPORA<br>ARATUS SINCE 1890<br>IBUS-MARYSVILLE RC<br>OHIO 43002<br>DADE<br>ESCUE<br>UNIT TYPE: HEAVY RES<br>TRUCK NO: SVI #1148<br>WHEELBASE:                       | TION<br>AD<br>CUE<br>SEE<br>SEE<br>SEE                                      | DW<br>DW         |

NOTE 1: Do not scale drawing. This drawing is for general truck configuration only. All items and dimensions shown are approximate and may vary with final production. The drawing may not provide illustration for all items in the specification. In all situations where the drawing may contradict the specifications, the specifications shall prevail. This drawing and all data herein are provided as confidential materials and shall not be reproduced without written consent of the manufacturer.

|     | REVISIONS   |      |    |
|-----|-------------|------|----|
| REV | DESCRIPTION | DATE | BY |
|     |             |      |    |
|     |             |      |    |

NOTE 1: Do not scale drawing. This drawing is for general truck configuration only. All items and dimensions shown are approximate and may vary with final production. The drawing may not provide illustration for all items in the specification. In all situations where the drawing may contradict the specifications, the specifications shall prevail. This drawing and all data herein are provided as confidential materials and shall not be reproduced without written consent of the manufacturer.