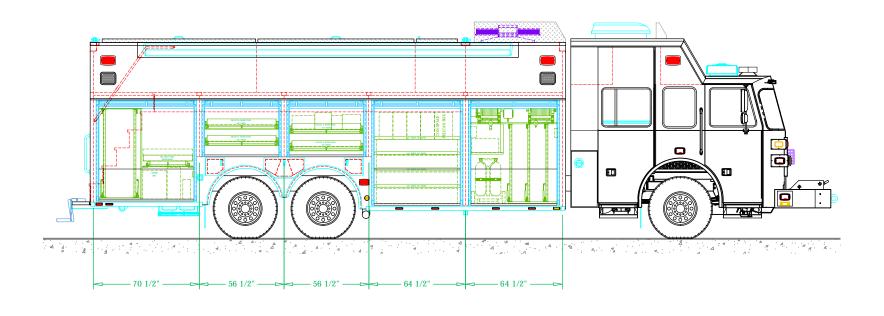

PRELIMINARY DRAWING - FOR LAYOUT PURPOSES ONLY

A A A A A A

|    | REVISIO                                                                                                                                                                                                                                                 | NS                                                                                                                                                                                                                                                                                                                                                               |                                                                                                                                     |                                                     |  |  |
|----|---------------------------------------------------------------------------------------------------------------------------------------------------------------------------------------------------------------------------------------------------------|------------------------------------------------------------------------------------------------------------------------------------------------------------------------------------------------------------------------------------------------------------------------------------------------------------------------------------------------------------------|-------------------------------------------------------------------------------------------------------------------------------------|-----------------------------------------------------|--|--|
|    | REV DESCRIPTION                                                                                                                                                                                                                                         |                                                                                                                                                                                                                                                                                                                                                                  | DATE                                                                                                                                | BY                                                  |  |  |
|    | NOTE 1: Do not scale drawing.<br>All items and dimensic<br>production. The drawi<br>specification. In all sit<br>specifications, the spe<br>herein are provided as<br>without written conser<br>NOTE 2: Chassis frame height v<br>tire dimensions which | This drawing is for general truck o<br>ns shown are approximate and m<br>ag may not provide illustration for<br>cifications shall prevail. This draw<br>confidential materials and shall n<br>at of the manufacturer.<br>will change due to axle characteris<br>will effect the overall height dimens<br>ns should take this into considera<br>ses of tolerance. | configuration<br>ay vary with<br>all items in t<br>ntradict the<br>ng and all da<br>ot be reprodu-<br>tics, loading<br>nsion shown. | only.<br>final<br>the<br>atta<br>uced<br>and<br>Any |  |  |
| "] |                                                                                                                                                                                                                                                         |                                                                                                                                                                                                                                                                                                                                                                  |                                                                                                                                     |                                                     |  |  |
|    |                                                                                                                                                                                                                                                         | [8'-4"]                                                                                                                                                                                                                                                                                                                                                          |                                                                                                                                     |                                                     |  |  |
|    | THIS PRINT IS PROVIDED ON A RESTRIC<br>ANY WAY DETRIMENTAL TO THE INTERES                                                                                                                                                                               | TED BASIS AND IS NOT TO BE                                                                                                                                                                                                                                                                                                                                       | USED IN                                                                                                                             |                                                     |  |  |
|    | ANY VAY DETRIMENTAL TO THE INTEREST OF SUPPLEN CORPORATION<br>SUTPHEN CORPORATION<br>FIRE APPARATUS SINCE 1890<br>7000 COLUMBUS-MARYSVILLE ROAD<br>AMLIN, OHIO 43002                                                                                    |                                                                                                                                                                                                                                                                                                                                                                  |                                                                                                                                     |                                                     |  |  |
|    | MIAM                                                                                                                                                                                                                                                    | DADE<br>ESCUE                                                                                                                                                                                                                                                                                                                                                    | E                                                                                                                                   |                                                     |  |  |
|    | BODY MATERIAL: 12ga STAINLESS STEEL<br>CHASSIS TYPE: SUTPHEN<br>73"                                                                                                                                                                                     | TRUCK NO: SVI #1148<br>WHEELBASE:<br>CAB TO AXLE:<br>OVERALL LENGTH (OAL):                                                                                                                                                                                                                                                                                       | SEE<br>SEE                                                                                                                          | DWG<br>DWG<br>DWG                                   |  |  |
|    |                                                                                                                                                                                                                                                         |                                                                                                                                                                                                                                                                                                                                                                  |                                                                                                                                     |                                                     |  |  |
|    | 20" RR<br>FOUR DOOR<br>DRAWN BY: HJR DATE: August 20, 2020                                                                                                                                                                                              | OVERALL WIDTH (OAW):<br>OVERALL HEIGHT (OAH):<br>SCALE: 3/16" = 1'-0'                                                                                                                                                                                                                                                                                            | SEE                                                                                                                                 | DWG<br>DWG                                          |  |  |

|      | REVISION                                                                                                                              | IS                                                                                                                                                                   |                                                                             |                  |
|------|---------------------------------------------------------------------------------------------------------------------------------------|----------------------------------------------------------------------------------------------------------------------------------------------------------------------|-----------------------------------------------------------------------------|------------------|
| REV  | DESCRIPTION                                                                                                                           |                                                                                                                                                                      | DATE                                                                        | E                |
|      | production. The drawing<br>specification. In all situa<br>specifications, the speci                                                   | as shown are approximate and<br>g may not provide illustration<br>ations where the drawing may<br>fications shall prevail. This dr<br>confidential materials and sha | d may vary with<br>for all items in t<br>contradict the<br>awing and all da | fina<br>he<br>ta |
|      |                                                                                                                                       |                                                                                                                                                                      |                                                                             |                  |
|      |                                                                                                                                       |                                                                                                                                                                      |                                                                             |                  |
|      |                                                                                                                                       |                                                                                                                                                                      |                                                                             |                  |
|      | THIS PRINT IS PROVIDED ON A RESTRICT<br>ANY WAY DETRIMENTAL TO THE INTEREST                                                           | CORPORA                                                                                                                                                              | be used in<br>                                                              |                  |
|      | SUTPHEN<br>FIRE APP.<br>7000 COLUM<br>AMLIN<br>MIAMI                                                                                  | CORPORA<br>ARATUS SINCE 1890<br>IBUS-MARYSVILLE RC<br>OHIO 43002                                                                                                     | TION                                                                        |                  |
|      | SUTPHEN<br>FIRE APP.<br>7000 COLUM<br>AMLIN<br>MIAMI<br>FIRE R                                                                        | CORPORA<br>ARATUS SINCE 1890<br>IBUS-MARYSVILLE RC<br>OHIO 43002<br>DADE<br>ESCUE<br>UNIT TYPE: HEAVY RES                                                            | TION<br>DAD                                                                 |                  |
| BODY | SUTPHEN<br>FIRE APP.<br>7000 COLUM<br>AMILIN<br>MIAMI<br>FIRE R<br>SIZE: 26 BODY<br>MATERIAL: 12ga STAINLESS STEEL                    | CORPORA<br>ARATUS SINCE 1890<br>IBUS-MARYSVILLE RC<br>OHIO 43002<br>DADE<br>ESCUE<br>UNIT TYPE: HEAVY RES<br>TRUCK NO: SVI #1148                                     | TION<br>MAD                                                                 |                  |
| BODY | SUTPHEN<br>FIRE APP.<br>7000 COLUM<br>AMLIN<br>MIAMI<br>FIRE R                                                                        | CORPORA<br>ARATUS SINCE 1890<br>IBUS-MARYSVILLE RC<br>OHIO 43002<br>DADE<br>ESCUE<br>UNIT TYPE: HEAVY RES<br>TRUCK NO: SVI #1148<br>WHEELBASE:<br>CAB TO AXLE:       | TION<br>DAD<br>CUE<br>SEE<br>SEE                                            |                  |
| BODY | SUTPHEN<br>FIRE APP.<br>7000 COLUM<br>AMLIN<br>MIAMI<br>FIRE R<br>SIZE: 26' BODY<br>MATERIAL: 12ga STAINLESS STEEL<br>S TYPE: SUTPHEN | CORPORA<br>ARATUS SINCE 1890<br>IBUS-MARYSVILLE RC<br>OHIO 43002<br>DADE<br>ESCUE<br>UNIT TYPE: HEAVY RES<br>TRUCK NO: SVI #1148<br>WHEELBASE:                       | TION<br>AD<br>CUE<br>SEE<br>SEE<br>SEE                                      | DW<br>DW         |