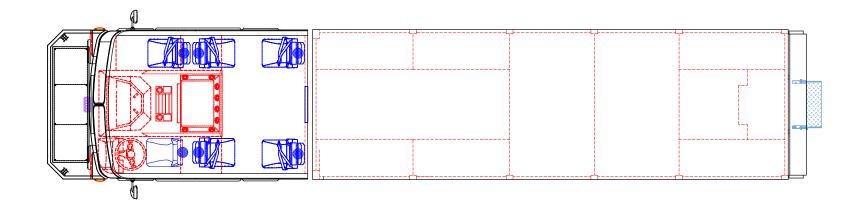

PRELIMINARY DRAWING - FOR LAYOUT PURPOSES ONLY

A A A A A A

|    | REVISIO                                                                                                                                                                                                                                                 | NS                                                                                                                                                                                                                                                                                                                                                               |                                                                                                                                     |                                                     |  |  |
|----|---------------------------------------------------------------------------------------------------------------------------------------------------------------------------------------------------------------------------------------------------------|------------------------------------------------------------------------------------------------------------------------------------------------------------------------------------------------------------------------------------------------------------------------------------------------------------------------------------------------------------------|-------------------------------------------------------------------------------------------------------------------------------------|-----------------------------------------------------|--|--|
|    | REV DESCRIPTION                                                                                                                                                                                                                                         |                                                                                                                                                                                                                                                                                                                                                                  | DATE                                                                                                                                | BY                                                  |  |  |
|    | NOTE 1: Do not scale drawing.<br>All items and dimensic<br>production. The drawi<br>specification. In all sit<br>specifications, the spe<br>herein are provided as<br>without written conser<br>NOTE 2: Chassis frame height v<br>tire dimensions which | This drawing is for general truck o<br>ns shown are approximate and m<br>ag may not provide illustration for<br>cifications shall prevail. This draw<br>confidential materials and shall n<br>at of the manufacturer.<br>will change due to axle characteris<br>will effect the overall height dimens<br>ns should take this into considera<br>ses of tolerance. | configuration<br>ay vary with<br>all items in t<br>ntradict the<br>ng and all da<br>ot be reprodu-<br>tics, loading<br>nsion shown. | only.<br>final<br>the<br>atta<br>uced<br>and<br>Any |  |  |
| "] |                                                                                                                                                                                                                                                         |                                                                                                                                                                                                                                                                                                                                                                  |                                                                                                                                     |                                                     |  |  |
|    |                                                                                                                                                                                                                                                         | [8'-4"]                                                                                                                                                                                                                                                                                                                                                          |                                                                                                                                     |                                                     |  |  |
|    | THIS PRINT IS PROVIDED ON A RESTRIC<br>ANY WAY DETRIMENTAL TO THE INTERES                                                                                                                                                                               | TED BASIS AND IS NOT TO BE                                                                                                                                                                                                                                                                                                                                       | USED IN                                                                                                                             |                                                     |  |  |
|    | ANY VAY DETRIMENTAL TO THE INTEREST OF SUPPLEN CORPORATION<br>SUTPHEN CORPORATION<br>FIRE APPARATUS SINCE 1890<br>7000 COLUMBUS-MARYSVILLE ROAD<br>AMLIN, OHIO 43002                                                                                    |                                                                                                                                                                                                                                                                                                                                                                  |                                                                                                                                     |                                                     |  |  |
|    | MIAM                                                                                                                                                                                                                                                    | DADE<br>ESCUE                                                                                                                                                                                                                                                                                                                                                    | E                                                                                                                                   |                                                     |  |  |
|    | BODY MATERIAL: 12ga STAINLESS STEEL<br>CHASSIS TYPE: SUTPHEN<br>73"                                                                                                                                                                                     | TRUCK NO: SVI #1148<br>WHEELBASE:<br>CAB TO AXLE:<br>OVERALL LENGTH (OAL):                                                                                                                                                                                                                                                                                       | SEE<br>SEE                                                                                                                          | DWG<br>DWG<br>DWG                                   |  |  |
|    |                                                                                                                                                                                                                                                         |                                                                                                                                                                                                                                                                                                                                                                  |                                                                                                                                     |                                                     |  |  |
|    | 20" RR<br>FOUR DOOR<br>DRAWN BY: HJR DATE: August 20, 2020                                                                                                                                                                                              | OVERALL WIDTH (OAW):<br>OVERALL HEIGHT (OAH):<br>SCALE: 3/16" = 1'-0'                                                                                                                                                                                                                                                                                            | SEE                                                                                                                                 | DWG<br>DWG                                          |  |  |

|      | REVISION                                                                                                                              | IS                                                                                                                                                                   |                                                                             |                  |
|------|---------------------------------------------------------------------------------------------------------------------------------------|----------------------------------------------------------------------------------------------------------------------------------------------------------------------|-----------------------------------------------------------------------------|------------------|
| REV  | DESCRIPTION                                                                                                                           |                                                                                                                                                                      | DATE                                                                        | E                |
|      | production. The drawing<br>specification. In all situa<br>specifications, the speci                                                   | as shown are approximate and<br>g may not provide illustration<br>ations where the drawing may<br>fications shall prevail. This dr<br>confidential materials and sha | d may vary with<br>for all items in t<br>contradict the<br>awing and all da | fina<br>he<br>ta |
|      |                                                                                                                                       |                                                                                                                                                                      |                                                                             |                  |
|      |                                                                                                                                       |                                                                                                                                                                      |                                                                             |                  |
|      |                                                                                                                                       |                                                                                                                                                                      |                                                                             |                  |
|      | THIS PRINT IS PROVIDED ON A RESTRICT<br>ANY WAY DETRIMENTAL TO THE INTEREST                                                           | CORPORA                                                                                                                                                              | be used in<br>                                                              |                  |
|      | SUTPHEN<br>FIRE APP.<br>7000 COLUM<br>AMLIN<br>MIAMI                                                                                  | CORPORA<br>ARATUS SINCE 1890<br>IBUS-MARYSVILLE RC<br>OHIO 43002                                                                                                     | TION                                                                        |                  |
|      | SUTPHEN<br>FIRE APP.<br>7000 COLUM<br>AMLIN<br>MIAMI<br>FIRE R                                                                        | CORPORA<br>ARATUS SINCE 1890<br>IBUS-MARYSVILLE RC<br>OHIO 43002<br>DADE<br>ESCUE<br>UNIT TYPE: HEAVY RES                                                            | TION<br>DAD                                                                 |                  |
| BODY | SUTPHEN<br>FIRE APP.<br>7000 COLUM<br>AMILIN<br>MIAMI<br>FIRE R<br>SIZE: 26 BODY<br>MATERIAL: 12ga STAINLESS STEEL                    | CORPORA<br>ARATUS SINCE 1890<br>IBUS-MARYSVILLE RC<br>OHIO 43002<br>DADE<br>ESCUE<br>UNIT TYPE: HEAVY RES<br>TRUCK NO: SVI #1148                                     | TION<br>MAD                                                                 |                  |
| BODY | SUTPHEN<br>FIRE APP.<br>7000 COLUM<br>AMLIN<br>MIAMI<br>FIRE R                                                                        | CORPORA<br>ARATUS SINCE 1890<br>IBUS-MARYSVILLE RC<br>OHIO 43002<br>DADE<br>ESCUE<br>UNIT TYPE: HEAVY RES<br>TRUCK NO: SVI #1148<br>WHEELBASE:<br>CAB TO AXLE:       | TION<br>DAD<br>CUE<br>SEE<br>SEE                                            |                  |
| BODY | SUTPHEN<br>FIRE APP.<br>7000 COLUM<br>AMLIN<br>MIAMI<br>FIRE R<br>SIZE: 26' BODY<br>MATERIAL: 12ga STAINLESS STEEL<br>S TYPE: SUTPHEN | CORPORA<br>ARATUS SINCE 1890<br>IBUS-MARYSVILLE RC<br>OHIO 43002<br>DADE<br>ESCUE<br>UNIT TYPE: HEAVY RES<br>TRUCK NO: SVI #1148<br>WHEELBASE:                       | TION<br>AD<br>CUE<br>SEE<br>SEE<br>SEE                                      | DW<br>DW         |