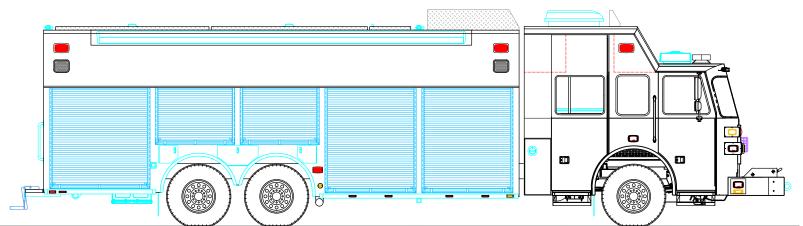

PRELIMINARY DRAWING - FOR LAYOUT PURPOSES ONLY

A A A A A A

|    | REVISIO                                                                                                                                                                                                                                                 | NS                                                                                                                                                                                                                                                                                                                                                               |                                                                                                                                     |                                                     |  |  |
|----|---------------------------------------------------------------------------------------------------------------------------------------------------------------------------------------------------------------------------------------------------------|------------------------------------------------------------------------------------------------------------------------------------------------------------------------------------------------------------------------------------------------------------------------------------------------------------------------------------------------------------------|-------------------------------------------------------------------------------------------------------------------------------------|-----------------------------------------------------|--|--|
|    | REV DESCRIPTION                                                                                                                                                                                                                                         |                                                                                                                                                                                                                                                                                                                                                                  | DATE                                                                                                                                | BY                                                  |  |  |
|    | NOTE 1: Do not scale drawing.<br>All items and dimensic<br>production. The drawi<br>specification. In all sit<br>specifications, the spe<br>herein are provided as<br>without written conser<br>NOTE 2: Chassis frame height v<br>tire dimensions which | This drawing is for general truck o<br>ns shown are approximate and m<br>ag may not provide illustration for<br>cifications shall prevail. This draw<br>confidential materials and shall n<br>at of the manufacturer.<br>will change due to axle characteris<br>will effect the overall height dimens<br>ns should take this into considera<br>ses of tolerance. | configuration<br>ay vary with<br>all items in t<br>ntradict the<br>ng and all da<br>ot be reprodu-<br>tics, loading<br>nsion shown. | only.<br>final<br>the<br>atta<br>uced<br>and<br>Any |  |  |
| "] |                                                                                                                                                                                                                                                         |                                                                                                                                                                                                                                                                                                                                                                  |                                                                                                                                     |                                                     |  |  |
|    |                                                                                                                                                                                                                                                         | [8'-4"]                                                                                                                                                                                                                                                                                                                                                          |                                                                                                                                     |                                                     |  |  |
|    | THIS PRINT IS PROVIDED ON A RESTRIC<br>ANY WAY DETRIMENTAL TO THE INTERES                                                                                                                                                                               | TED BASIS AND IS NOT TO BE                                                                                                                                                                                                                                                                                                                                       | USED IN                                                                                                                             |                                                     |  |  |
|    | ANY VAY DETRIMENTAL TO THE INTEREST OF SUPPLEN CORPORATION<br>SUTPHEN CORPORATION<br>FIRE APPARATUS SINCE 1890<br>7000 COLUMBUS-MARYSVILLE ROAD<br>AMLIN, OHIO 43002                                                                                    |                                                                                                                                                                                                                                                                                                                                                                  |                                                                                                                                     |                                                     |  |  |
|    | MIAM                                                                                                                                                                                                                                                    | DADE<br>ESCUE                                                                                                                                                                                                                                                                                                                                                    | E                                                                                                                                   |                                                     |  |  |
|    | BODY MATERIAL: 12ga STAINLESS STEEL<br>CHASSIS TYPE: SUTPHEN<br>73"                                                                                                                                                                                     | TRUCK NO: SVI #1148<br>WHEELBASE:<br>CAB TO AXLE:<br>OVERALL LENGTH (OAL):                                                                                                                                                                                                                                                                                       | SEE<br>SEE                                                                                                                          | DWG<br>DWG<br>DWG                                   |  |  |
|    |                                                                                                                                                                                                                                                         |                                                                                                                                                                                                                                                                                                                                                                  |                                                                                                                                     |                                                     |  |  |
|    | 20" RR<br>FOUR DOOR<br>DRAWN BY: HJR DATE: August 20, 2020                                                                                                                                                                                              | OVERALL WIDTH (OAW):<br>OVERALL HEIGHT (OAH):<br>SCALE: 3/16" = 1'-0'                                                                                                                                                                                                                                                                                            | SEE                                                                                                                                 | DWG<br>DWG                                          |  |  |

|      | REVISION                                                                                                                              | IS                                                                                                                                                                   |                                                                             |                  |
|------|---------------------------------------------------------------------------------------------------------------------------------------|----------------------------------------------------------------------------------------------------------------------------------------------------------------------|-----------------------------------------------------------------------------|------------------|
| REV  | DESCRIPTION                                                                                                                           |                                                                                                                                                                      | DATE                                                                        | E                |
|      | production. The drawing<br>specification. In all situa<br>specifications, the speci                                                   | as shown are approximate and<br>g may not provide illustration<br>ations where the drawing may<br>fications shall prevail. This dr<br>confidential materials and sha | d may vary with<br>for all items in t<br>contradict the<br>awing and all da | fina<br>he<br>ta |
|      |                                                                                                                                       |                                                                                                                                                                      |                                                                             |                  |
|      |                                                                                                                                       |                                                                                                                                                                      |                                                                             |                  |
|      |                                                                                                                                       |                                                                                                                                                                      |                                                                             |                  |
|      | THIS PRINT IS PROVIDED ON A RESTRICT<br>ANY WAY DETRIMENTAL TO THE INTEREST                                                           | CORPORA                                                                                                                                                              | be used in<br>                                                              |                  |
|      | SUTPHEN<br>FIRE APP.<br>7000 COLUM<br>AMLIN<br>MIAMI                                                                                  | CORPORA<br>ARATUS SINCE 1890<br>IBUS-MARYSVILLE RC<br>OHIO 43002                                                                                                     | TION                                                                        |                  |
|      | SUTPHEN<br>FIRE APP.<br>7000 COLUM<br>AMLIN<br>MIAMI<br>FIRE R                                                                        | CORPORA<br>ARATUS SINCE 1890<br>IBUS-MARYSVILLE RC<br>OHIO 43002<br>DADE<br>ESCUE<br>UNIT TYPE: HEAVY RES                                                            | TION<br>DAD                                                                 |                  |
| BODY | SUTPHEN<br>FIRE APP.<br>7000 COLUM<br>AMILIN<br>MIAMI<br>FIRE R<br>SIZE: 26 BODY<br>MATERIAL: 12ga STAINLESS STEEL                    | CORPORA<br>ARATUS SINCE 1890<br>IBUS-MARYSVILLE RC<br>OHIO 43002<br>DADE<br>ESCUE<br>UNIT TYPE: HEAVY RES<br>TRUCK NO: SVI #1148                                     | TION<br>MAD                                                                 |                  |
| BODY | SUTPHEN<br>FIRE APP.<br>7000 COLUM<br>AMLIN<br>MIAMI<br>FIRE R                                                                        | CORPORA<br>ARATUS SINCE 1890<br>IBUS-MARYSVILLE RC<br>OHIO 43002<br>DADE<br>ESCUE<br>UNIT TYPE: HEAVY RES<br>TRUCK NO: SVI #1148<br>WHEELBASE:<br>CAB TO AXLE:       | TION<br>DAD<br>CUE<br>SEE<br>SEE                                            |                  |
| BODY | SUTPHEN<br>FIRE APP.<br>7000 COLUM<br>AMLIN<br>MIAMI<br>FIRE R<br>SIZE: 26' BODY<br>MATERIAL: 12ga STAINLESS STEEL<br>S TYPE: SUTPHEN | CORPORA<br>ARATUS SINCE 1890<br>IBUS-MARYSVILLE RC<br>OHIO 43002<br>DADE<br>ESCUE<br>UNIT TYPE: HEAVY RES<br>TRUCK NO: SVI #1148<br>WHEELBASE:                       | TION<br>AD<br>CUE<br>SEE<br>SEE<br>SEE                                      | DW<br>DW         |

NOTE 1: Do not scale drawing. This drawing is for general truck configuration only. All items and dimensions shown are approximate and may vary with final production. The drawing may not provide illustration for all items in the specification. In all situations where the drawing may contradict the specifications, the specifications shall prevail. This drawing and all data herein are provided as confidential materials and shall not be reproduced without written consent of the manufacturer.

|     | REVISIONS   |      |    |
|-----|-------------|------|----|
| REV | DESCRIPTION | DATE | BY |
|     |             |      |    |
|     |             |      |    |

NOTE 1: Do not scale drawing. This drawing is for general truck configuration only. All items and dimensions shown are approximate and may vary with final production. The drawing may not provide illustration for all items in the specification. In all situations where the drawing may contradict the specifications, the specifications shall prevail. This drawing and all data herein are provided as confidential materials and shall not be reproduced without written consent of the manufacturer.