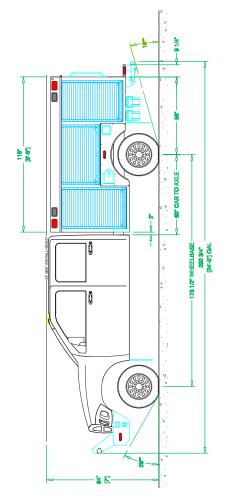

## Chassis

Cab: Dodge Ram 5500 Four Door Engine: 6.4L V8 Heavy-Duty HEMI Transmission: 6-Speed Auto

Wheelbase: 174"

## Body

Material: Aluminum Body Length: 9' Overall Height: 7'

Overall Length: 24' -5"