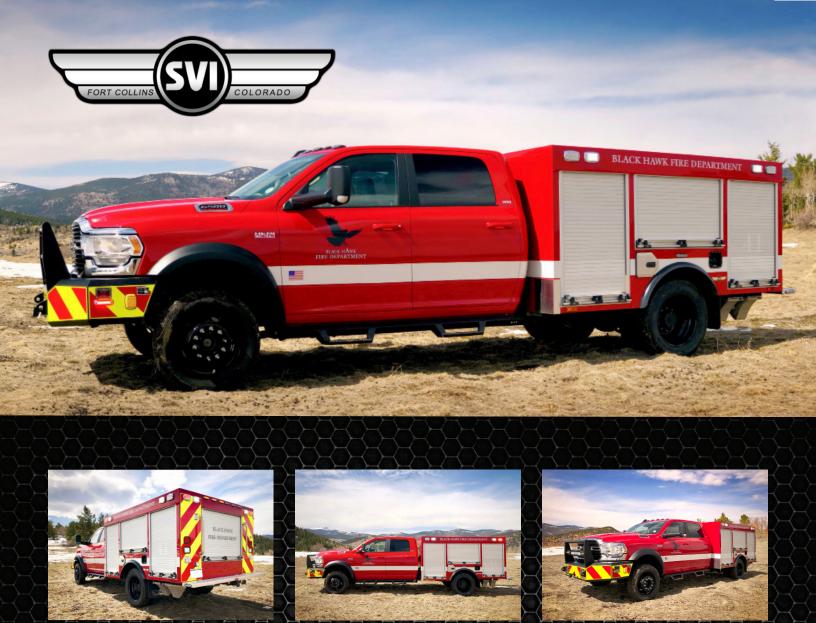

## Blackhawk, CO Light Rescue #1150

## Chassis

Cab: Dodge Ram 5500 Four Door Engine: 6.4L V8 Heavy-Duty HEMI Transmission: 6-Speed Auto

Wheelbase: 174"

## Body

Material: Aluminum Body Length: 9' Overall Height: 7'

Overall Length: 24' -5"

## **Features**

(3) SCBA Cylinder Storage Compartments
12V Diagnostic Relay Control Center
Warn Zeon 8,000-lb. 12 VDC Electric Winch
Kussmaul Super Auto-Eject Shore Power Inlet
David Clark Intercom System
SlideMaster Steel Slideout Tray(s)
ROM Series IV Roll-Up Compartment Doors
OnScene Solutions LED Compartment Lighting
Whelen LED Warning and Scene Light Package
Whelen M6 Series Surface-Mounted Scene Lights