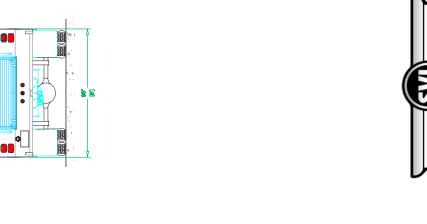

## Body

Material: Aluminum Body Length: 9' Overall Height: 7'

Overall Length: 24' -5"