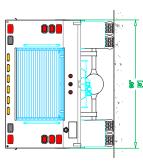

## Body

Material: Aluminum Body Length: 9' Overall Height: 7'

Overall Length: 24' -5"