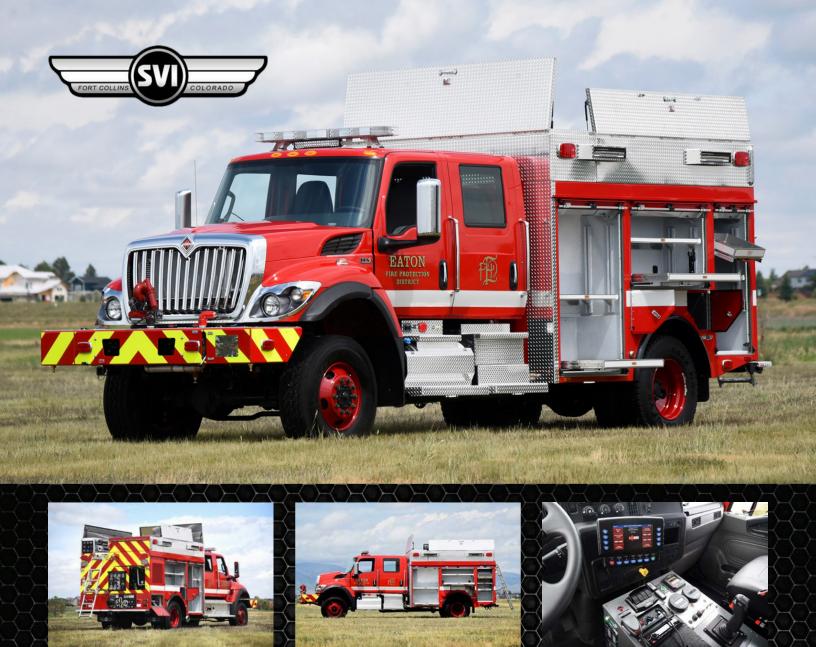

## **Eaton, CO Wildland Type 4 Engine #1124**

## Chassis

Cab: International HV507 4x4 4-Door

Engine: Cummins L9 380 HP

Transmission: Allison 3000 EVS 6 SPD

Wheelbase: 203"

## **Body**

Material: Aluminum

Body Length: 12'

Overall Height: 10' - 6' Overall Length: 27' - 2"

## **Features**

Darley HSE 250K Diesel Engine Pump

750-Gal. Poly Water Tank

FoamPro 1601 Foam System

Remote-Controlled Deck Gun

Front-Bumper Ground-Sweep Snozzles

Rear-Door Pump Access

On Scene Solutions Cargo Slides and Compartment Lighting

Trident Emergency Products AirPrime System

Whelen LED Warning and Scene Lighting Package

Hannay SBEF Series Booster Hose Reel

See more at svitrucks.com