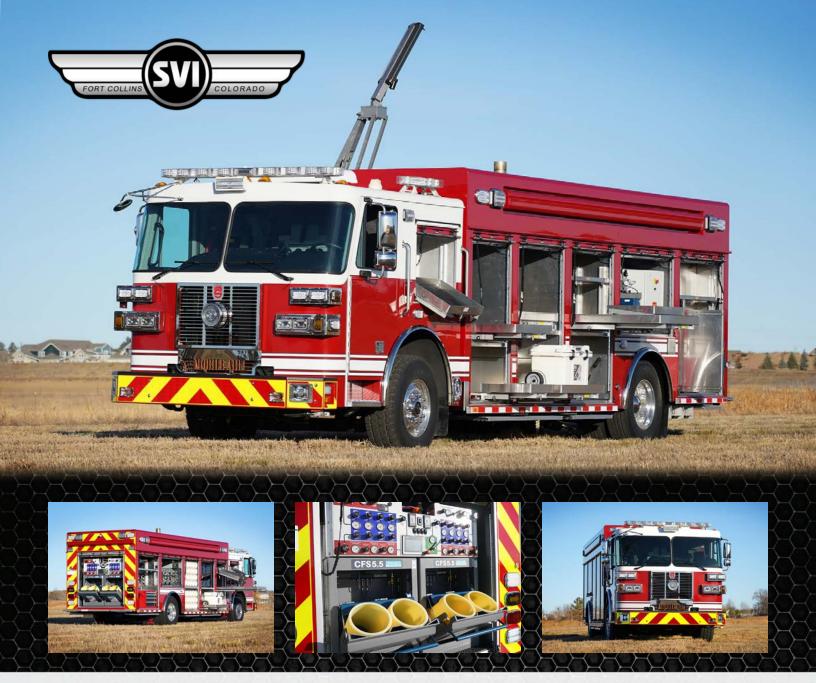

## Greensboro, NC Air/Light #1137

## Chassis

Cab: Sutphen 36" 2-Door Chassis Engine: Cummins X12 450HP Transmission: Allison 4000 EVS

Wheelbase: 214"

## **Body**

Material: Aluminum Body Length: 22'

Overall Height: 10' - 9" Overall Length: 32' - 7"

## **Features**

Bauer 6600 PSI Compressor System

(2) Bauer CFS5.5-3S Fill Stations

Bauer Filtration System on Slideout Tool Board

(14) Air Storage Units

Command Light KL Slim Light Tower

Carefree Freedom Rear, Street and Curb Roll-Out Awning

Hannay Electric Cable Reels

SlideMaster Steel Slideout Trays

OnScene Solutions LED Compartment Lighting

(2) Norcold Refrigerators

Pelican 55QT Tailgater Wheeled Ice Cooler

0