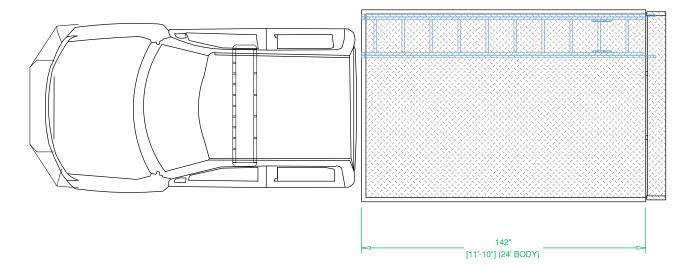

## NORCO AREA VOLUNTEER FIRE DEPARTMENT

| BODY SIZE: 12' BOD                  | ODY SIZE: 12' BODY |                                             | UNIT TYPE: LIGHT RESCUE |                    |  |
|-------------------------------------|--------------------|---------------------------------------------|-------------------------|--------------------|--|
| BODY MATERIAL: 3/16" ALUMINUM       |                    | TRUCK NO: SVI #xxx                          |                         |                    |  |
| CHASSIS TYPE: FOI                   | THOUSE THE TOTAL   |                                             | BASE:                   | SEE DWG            |  |
| F55                                 |                    |                                             | CAB TO AXLE: SEE        |                    |  |
| _                                   |                    | OVERAL                                      | L LENGTH (OAL):         | SEE DWG            |  |
| FOUR DOOR                           |                    | OVERALL WIDTH (OAW):  OVERALL HEIGHT (OAH): |                         | SEE DWG<br>SEE DWG |  |
|                                     |                    |                                             |                         |                    |  |
| DRAWING NO: NorcoArea_LA_Ir PreCon1 |                    |                                             | SHE                     | T 1 OF 2           |  |