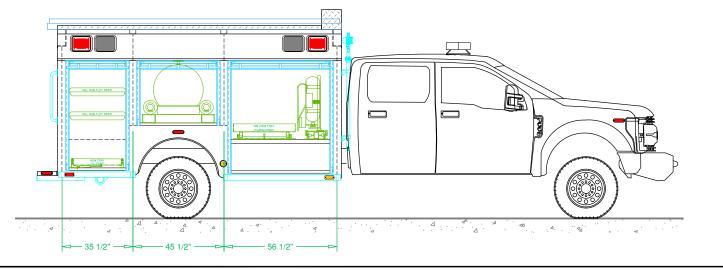

## PRELIMINARY DRAWING - FOR LAYOUT PURPOSES ONLY

| REVISIONS |             |      |    |
|-----------|-------------|------|----|
| REV       | DESCRIPTION | DATE | BY |
|           |             |      |    |

NOTE 1: Do not scale drawing. This drawing is for general truck configuration only. All items and dimensions shown are approximate and may vary with final production. The drawing may not provide illustration for all items in the specification. In all situations where the drawing may contradict the specifications, the specifications shall prevail. This drawing and all data herein are provided as confidential materials and shall not be reproduced without written consent of the manufacturer.

NOTE 2: Chassis frame height will change due to axle characteristics, loading and tire dimensions which will effect the overall height dimension shown. Any overall height restrictions should take this into consideration and allow approximately 2-3 inches of tolerance.

## NORCO AREA VOLUNTEER FIRE DEPARTMENT

| BODY SIZE: 12' BOD                  | ODY SIZE: 12' BODY |                                             | UNIT TYPE: LIGHT RESCUE |                    |  |
|-------------------------------------|--------------------|---------------------------------------------|-------------------------|--------------------|--|
| BODY MATERIAL: 3/16" ALUMINUM       |                    | TRUCK NO: SVI #xxx                          |                         |                    |  |
| CHASSIS TYPE: FOI                   | THOUSE THE TOTAL   |                                             | BASE:                   | SEE DWG            |  |
| F55                                 |                    |                                             | CAB TO AXLE: SEE        |                    |  |
| _                                   |                    | OVERAL                                      | L LENGTH (OAL):         | SEE DWG            |  |
| FOUR DOOR                           |                    | OVERALL WIDTH (OAW):  OVERALL HEIGHT (OAH): |                         | SEE DWG<br>SEE DWG |  |
|                                     |                    |                                             |                         |                    |  |
| DRAWING NO: NorcoArea_LA_Ir PreCon1 |                    |                                             | SHE                     | T 1 OF 2           |  |