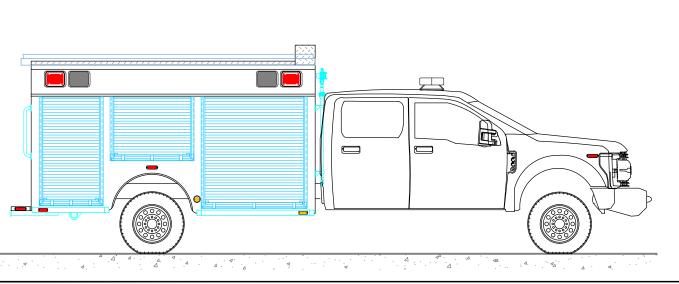

## NORCO AREA VOLUNTEER FIRE DEPARTMENT

| BODY SIZE: 12' BOD                  | ODY SIZE: 12' BODY |                                             | UNIT TYPE: LIGHT RESCUE |                    |  |
|-------------------------------------|--------------------|---------------------------------------------|-------------------------|--------------------|--|
| BODY MATERIAL: 3/16" ALUMINUM       |                    | TRUCK NO: SVI #xxx                          |                         |                    |  |
| CHASSIS TYPE: FOI                   | THOUSE THE TOTAL   |                                             | BASE:                   | SEE DWG            |  |
| F55                                 |                    |                                             | CAB TO AXLE: SEE        |                    |  |
| _                                   |                    | OVERAL                                      | L LENGTH (OAL):         | SEE DWG            |  |
| FOUR DOOR                           |                    | OVERALL WIDTH (OAW):  OVERALL HEIGHT (OAH): |                         | SEE DWG<br>SEE DWG |  |
|                                     |                    |                                             |                         |                    |  |
| DRAWING NO: NorcoArea_LA_Ir PreCon1 |                    |                                             | SHE                     | T 1 OF 2           |  |