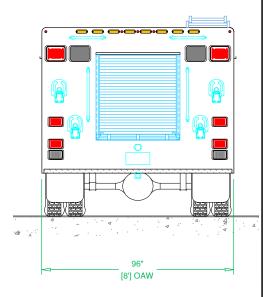

## NORCO AREA VOLUNTEER FIRE DEPARTMENT

| BODY SIZE: 12' BOD                  | ODY SIZE: 12' BODY |                                             | UNIT TYPE: LIGHT RESCUE |                    |  |
|-------------------------------------|--------------------|---------------------------------------------|-------------------------|--------------------|--|
| BODY MATERIAL: 3/16" ALUMINUM       |                    | TRUCK NO: SVI #xxx                          |                         |                    |  |
| CHASSIS TYPE: FOI                   | THOUSE THE TOTAL   |                                             | BASE:                   | SEE DWG            |  |
| F55                                 |                    |                                             | CAB TO AXLE: SEE        |                    |  |
| _                                   |                    | OVERAL                                      | L LENGTH (OAL):         | SEE DWG            |  |
| FOUR DOOR                           |                    | OVERALL WIDTH (OAW):  OVERALL HEIGHT (OAH): |                         | SEE DWG<br>SEE DWG |  |
|                                     |                    |                                             |                         |                    |  |
| DRAWING NO: NorcoArea_LA_Ir PreCon1 |                    |                                             | SHE                     | T 1 OF 2           |  |