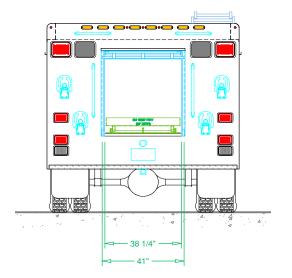

## NORCO AREA VOLUNTEER FIRE DEPARTMENT

| BODY SIZE: 12' BOD                  | ODY SIZE: 12' BODY |                                             | UNIT TYPE: LIGHT RESCUE |                    |  |
|-------------------------------------|--------------------|---------------------------------------------|-------------------------|--------------------|--|
| BODY MATERIAL: 3/16" ALUMINUM       |                    | TRUCK NO: SVI #xxx                          |                         |                    |  |
| CHASSIS TYPE: FOI                   | THOUSE THE TOTAL   |                                             | BASE:                   | SEE DWG            |  |
| F55                                 |                    |                                             | CAB TO AXLE: SEE        |                    |  |
| _                                   |                    | OVERAL                                      | L LENGTH (OAL):         | SEE DWG            |  |
| FOUR DOOR                           |                    | OVERALL WIDTH (OAW):  OVERALL HEIGHT (OAH): |                         | SEE DWG<br>SEE DWG |  |
|                                     |                    |                                             |                         |                    |  |
| DRAWING NO: NorcoArea_LA_Ir PreCon1 |                    |                                             | SHE                     | T 1 OF 2           |  |