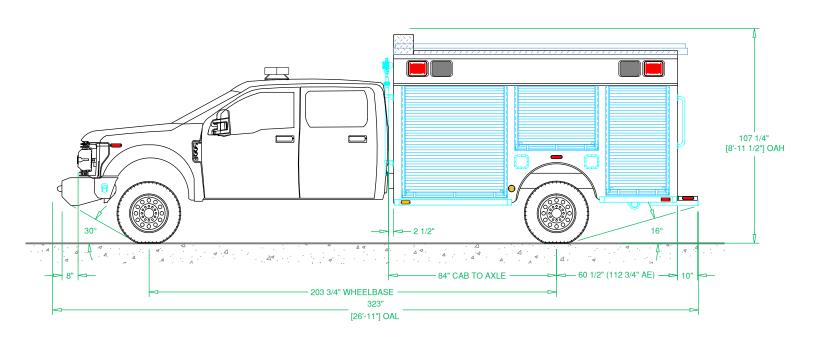

## NORCO AREA VOLUNTEER FIRE DEPARTMENT

| BODY SIZE: 12' BOD                  | ODY SIZE: 12' BODY |                                             | UNIT TYPE: LIGHT RESCUE |                    |  |
|-------------------------------------|--------------------|---------------------------------------------|-------------------------|--------------------|--|
| BODY MATERIAL: 3/16" ALUMINUM       |                    | TRUCK NO: SVI #xxx                          |                         |                    |  |
| CHASSIS TYPE: FOI                   | THOUSE THE TOTAL   |                                             | BASE:                   | SEE DWG            |  |
| F55                                 |                    |                                             | CAB TO AXLE: SEE        |                    |  |
| _                                   |                    | OVERAL                                      | L LENGTH (OAL):         | SEE DWG            |  |
| FOUR DOOR                           |                    | OVERALL WIDTH (OAW):  OVERALL HEIGHT (OAH): |                         | SEE DWG<br>SEE DWG |  |
|                                     |                    |                                             |                         |                    |  |
| DRAWING NO: NorcoArea_LA_Ir PreCon1 |                    |                                             | SHE                     | T 1 OF 2           |  |