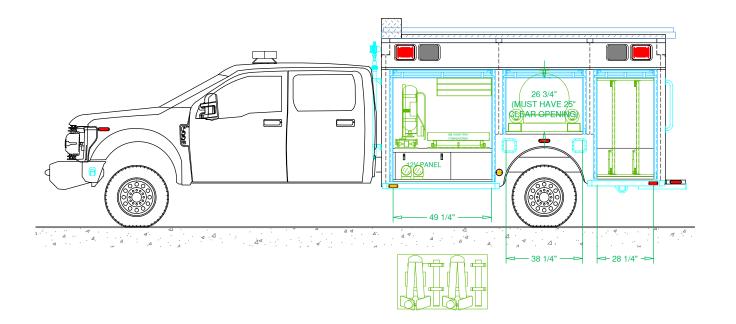

## NORCO AREA VOLUNTEER FIRE DEPARTMENT

| BODY SIZE: 12' BOD                  | ODY SIZE: 12' BODY |                                             | UNIT TYPE: LIGHT RESCUE |                    |  |
|-------------------------------------|--------------------|---------------------------------------------|-------------------------|--------------------|--|
| BODY MATERIAL: 3/16" ALUMINUM       |                    | TRUCK NO: SVI #xxx                          |                         |                    |  |
| CHASSIS TYPE: FOI                   | THOUSE THE TOTAL   |                                             | BASE:                   | SEE DWG            |  |
| F55                                 |                    |                                             | CAB TO AXLE: SEE        |                    |  |
| _                                   |                    | OVERAL                                      | L LENGTH (OAL):         | SEE DWG            |  |
| FOUR DOOR                           |                    | OVERALL WIDTH (OAW):  OVERALL HEIGHT (OAH): |                         | SEE DWG<br>SEE DWG |  |
|                                     |                    |                                             |                         |                    |  |
| DRAWING NO: NorcoArea_LA_Ir PreCon1 |                    |                                             | SHE                     | T 1 OF 2           |  |

| <del></del> | <br> | <br> | <b>—</b> |
|-------------|------|------|----------|
|             |      |      |          |

12V PANEL

PRELIMINARY DRAWING - FOR LAYOUT PURPOSES ONLY

|     | REVISIONS   |      |    |  |
|-----|-------------|------|----|--|
| REV | DESCRIPTION | DATE | BY |  |
|     |             |      |    |  |