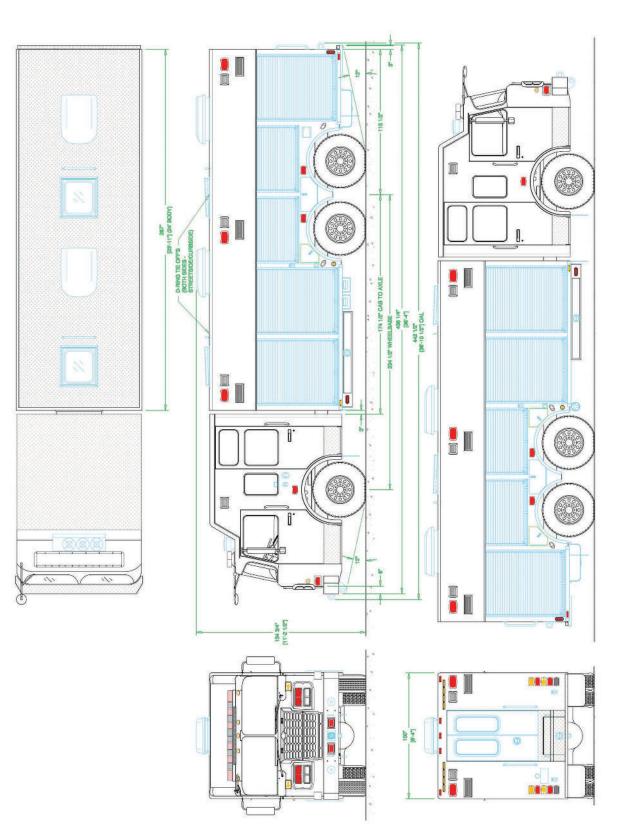

## Chassis

Cab: Spartan Gladiator EMFD w/20" RR

Engine: Cummins X15, 500HP Transmission: Allison 4000 EVS

Wheelbase: 225"

## **Body**

Material: Stainless Steel

Body Length: 24' Overall Height: 11'- 2"

Overall Length: 36'-10"