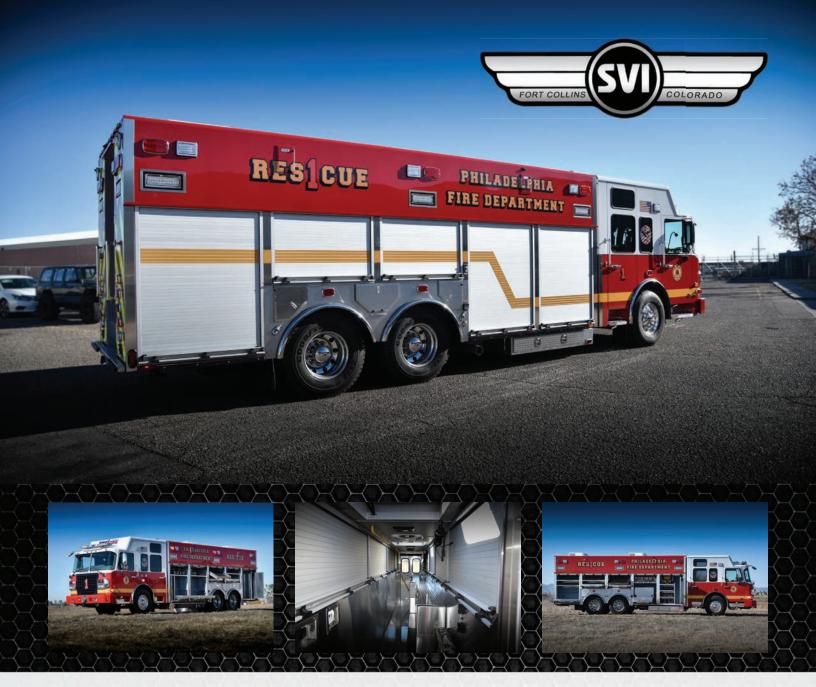

## Philadelphia Walk-In Heavy Rescue #1042

## Chassis

Cab: Spartan Gladiator EMFD w/20" RR

Engine: Cummins X15, 500HP Transmission: Allison 4000 EVS

Wheelbase: 225"

## **Body**

Material: Stainless Steel

Body Length: 24' Overall Height: 11'- 2"

Overall Length: 36'-10"

## **Features**

Onan 30,000-Watt PTO Generator Whelen Ion Series LED Traffic Advisor Lights

Fire Research Spectra Max LED Scene Light

FRC SEON inView 360° Video System

OnScene Solutions LED Compartment Lighting