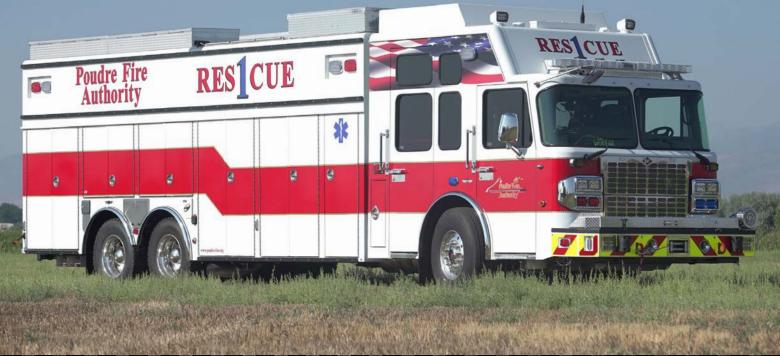

## Poudre Fire Authority, CO Walk-In Heavy Rescue #1117

## Chassis

Cab: Spartan Gladiator LFD with 24" RR

Engine: Cummins X15 600 HP Transmission: Allison EVS 4000

Wheelbase: 273"

## **Body**

Material: Aluminum Body Length: 26' Overall Height: 11' - 11" Overall Length: 41' - 2"

## **Features**

Interior Walkway with Roof Access and Cab/Rear Entry Spacious Crew Area with Desks and Storage Cabinets Flush-Fitting Hinged-Door Construction Command Light Knight Series Light Tower OnScene Solutions LED Compartment Lighting SlideMaster Structural-Steel Slideout Trays Warn Zeon 8,000-lb. 12 VDC Electric Winch Hannay Electric Cable Reel with Power Rewind Whelen LED Warning and Scene Lighting Package Akron EJBX Cast Aluminum Electrical Power Box