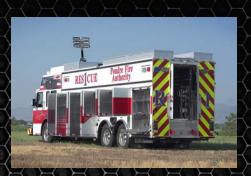

## Poudre Fire Authority, CO Walk-In Heavy Rescue #1117

## Chassis

Cab: Spartan Gladiator LFD with 24" RR

Engine: Cummins X15 600 HP Transmission: Allison EVS 4000

Wheelbase: 273"

## **Body**

Material: Aluminum Body Length: 26' Overall Height: 11' - 11" Overall Length: 41' - 2"

## **Features**

Interior Walkway with Roof Access and Cab/Rear Entry Spacious Crew Area with Desks and Storage Cabinets Flush-Fitting Hinged-Door Construction Command Light Knight Series Light Tower OnScene Solutions LED Compartment Lighting SlideMaster Structural-Steel Slideout Trays Warn Zeon 8,000-lb. 12 VDC Electric Winch Hannay Electric Cable Reel with Power Rewind Whelen LED Warning and Scene Lighting Package Akron EJBX Cast Aluminum Electrical Power Box