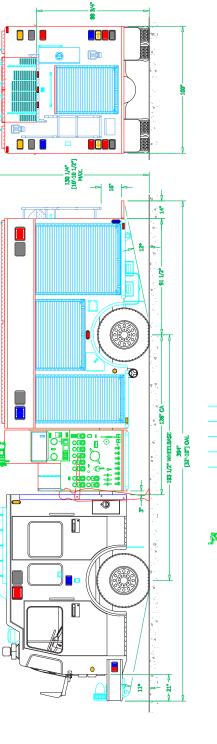

## Chassis

Cab: Spartan Metro Star 10" Raised Roof Engine: Cummins L9, 450HP Transmission: Allison EVS 3000 Wheelbase: 194"

## Body

Material: Aluminum Body Length: 14' Overall Height: 10' - 11" Overall Length: 32' - 10"

## Features:

FoamPro 2001 Foam System Waterous CU Series Full-Body Fire Pump Deck Gun Mounted on Manually Telescopic Waterway Command Light SL Series Light Tower OnScene Solutions Aluminum Heavy-Duty Cargo Slides V-MUX Vista IV Multiplex System MediRedi Drug Cooler Hannay SBEF Booster Hose Reel with Power Rewind OnScene Solutions LED Compartment Lighting Audiovox Voyager Heavy-Duty Rearview Camera Aluminum Hose Bed Cover