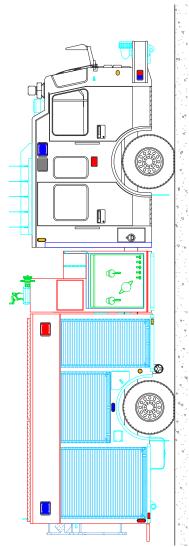

## Chassis

Cab: Spartan Metro Star 10" Raised Roof Engine: Cummins L9, 450HP Transmission: Allison EVS 3000 Wheelbase: 194"

## Body

Material: Aluminum Body Length: 14' Overall Height: 10' - 11" Overall Length: 32' - 10"

## Features:

FoamPro 2001 Foam System Waterous CU Series Full-Body Fire Pump Deck Gun Mounted on Manually Telescopic Waterway Command Light SL Series Light Tower OnScene Solutions Aluminum Heavy-Duty Cargo Slides V-MUX Vista IV Multiplex System MediRedi Drug Cooler Hannay SBEF Booster Hose Reel with Power Rewind OnScene Solutions LED Compartment Lighting Audiovox Voyager Heavy-Duty Rearview Camera Aluminum Hose Bed Cover