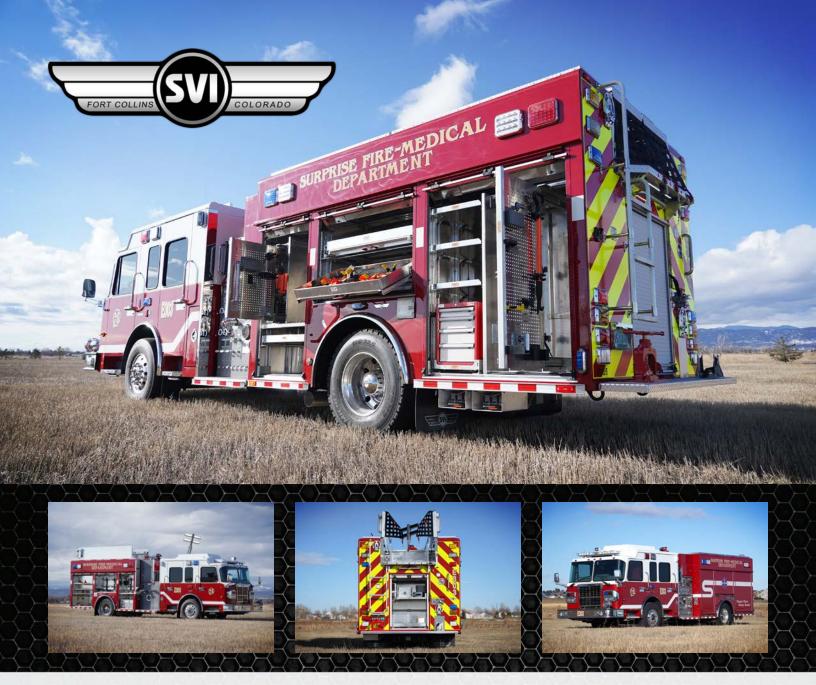

## Surprise, AZ Fire-Medical Department LFD Pumper #1112

## Chassis

Cab: Spartan Metro Star 10" Raised Roof Engine: Cummins L9, 450HP Transmission: Allison EVS 3000 Wheelbase: 194"

## Body

Material: Aluminum Body Length: 14' Overall Height: 10' - 11" Overall Length: 32' - 10"

## Features:

FoamPro 2001 Foam System Waterous CU Series Full-Body Fire Pump Deck Gun Mounted on Manually Telescopic Waterway Command Light SL Series Light Tower OnScene Solutions Aluminum Heavy-Duty Cargo Slides V-MUX Vista IV Multiplex System MediRedi Drug Cooler Hannay SBEF Booster Hose Reel with Power Rewind OnScene Solutions LED Compartment Lighting Audiovox Voyager Heavy-Duty Rearview Camera Aluminum Hose Bed Cover