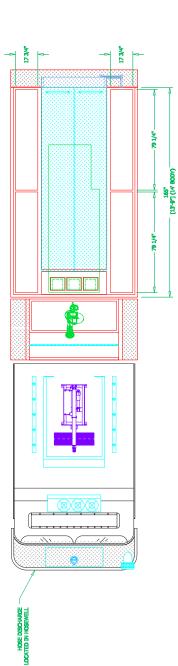

## Surprise, AZ Fire-Medical Department LFD Pumper #1112

## Chassis

Cab: Spartan Metro Star 10" Raised Roof Engine: Cummins L9, 450HP Transmission: Allison EVS 3000 Wheelbase: 194"

## Body

Material: Aluminum Body Length: 14' Overall Height: 10' - 11" Overall Length: 32' - 10"

## Features:

FoamPro 2001 Foam System Waterous CU Series Full-Body Fire Pump Deck Gun Mounted on Manually Telescopic Waterway Command Light SL Series Light Tower OnScene Solutions Aluminum Heavy-Duty Cargo Slides V-MUX Vista IV Multiplex System MediRedi Drug Cooler Hannay SBEF Booster Hose Reel with Power Rewind OnScene Solutions LED Compartment Lighting Audiovox Voyager Heavy-Duty Rearview Camera Aluminum Hose Bed Cover