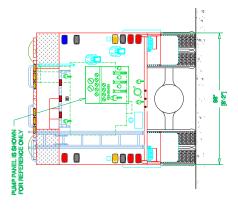

## **Features**

Hale MBP Single Stage Fire Pump 600-Gal. UPF Poly Water Tank

FoamPro 1601 Foam System

Class 1 Total Pressure Governor Plus

Aluminum Hose Bed Cover

Chelsea "Hot-Shift" Transmission PTO

Hannay SBEF Series Booster Hose Reel Discharge