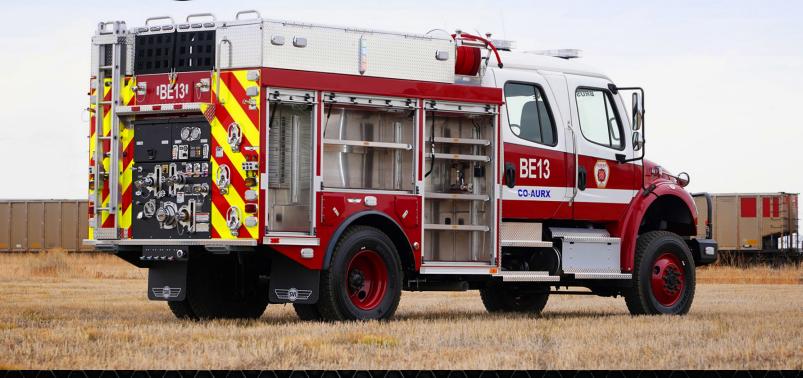

## Aurora, CO Type 3 Wildland #1135

## Chassis

Cab: Freightliner M2 106 4-Door Engine: Cummins L9, 350 HP Transmission: Allison 3000 EVS

Wheelbase: 195"

## **Body**

Material: Aluminum Body Length: 12'

Overall Height: 10' – 7" Overall Length: 25' – 4"

## **Features**

Hale MBP Single Stage Fire Pump 600-Gal. UPF Poly Water Tank

FoamPro 1601 Foam System

Class 1 Total Pressure Governor Plus

Aluminum Hose Bed Cover

Chelsea "Hot-Shift" Transmission PTO

Hannay SBEF Series Booster Hose Reel Discharge

Austin Front Drawer Release Slideout Tray(s)

ASA Voyager Rear Observation Camera System

Whelen M6 Series Surface Mounted Scene Light(s)

OnScene Solutions Rub Rails

See more at svitrucks.com