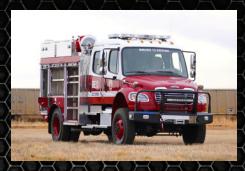

## Aurora, CO Type 3 Wildland #1135

## Chassis

Cab: Freightliner M2 106 4-Door Engine: Cummins L9, 350 HP Transmission: Allison 3000 EVS

Wheelbase: 195"

## **Body**

Material: Aluminum Body Length: 12'

Overall Height: 10' – 7" Overall Length: 25' – 4"