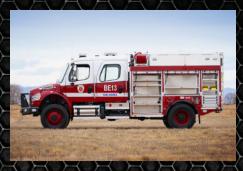

## Chassis

Cab: Freightliner M2 106 4-Door Engine: Cummins L9, 350 HP Transmission: Allison 3000 EVS

Wheelbase: 195"

## **Body**

Material: Aluminum Body Length: 12'

Overall Height: 10' – 7" Overall Length: 25' – 4"