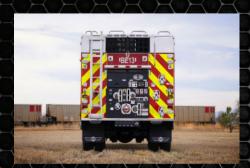

## **Features**

Hale MBP Single Stage Fire Pump 600-Gal. UPF Poly Water Tank

FoamPro 1601 Foam System

Class 1 Total Pressure Governor Plus

Aluminum Hose Bed Cover

Chelsea "Hot-Shift" Transmission PTO

Hannay SBEF Series Booster Hose Reel Discharge

Austin Front Drawer Release Slideout Tray(s)

ASA Voyager Rear Observation Camera System

Whelen M6 Series Surface Mounted Scene Light(s)

OnScene Solutions Rub Rails

See more at svitrucks.com