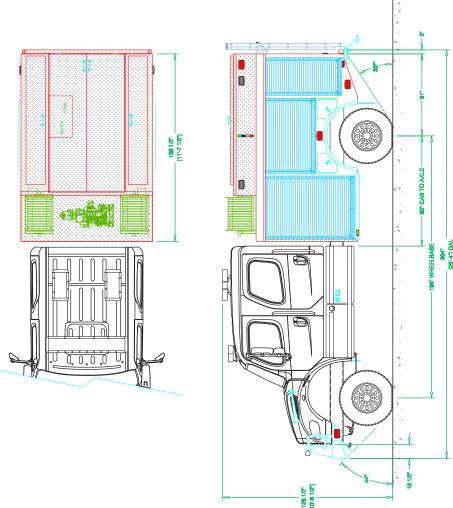

## Chassis

Cab: Freightliner M2 106 4-Door Engine: Cummins L9, 350 HP Transmission: Allison 3000 EVS

Wheelbase: 195"

## **Body**

Material: Aluminum Body Length: 12'

Overall Height: 10' – 7" Overall Length: 25' – 4"