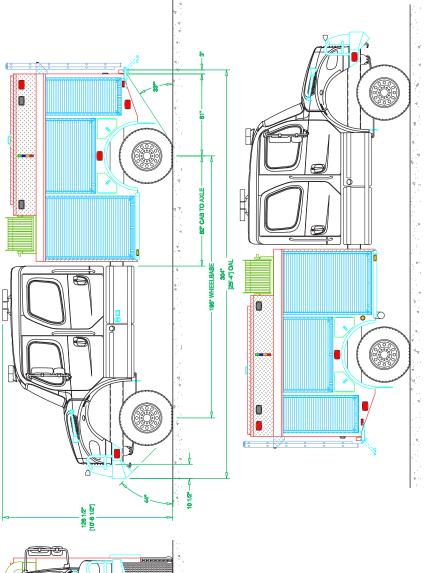

## Chassis

Cab: Freightliner M2 106 4-Door Engine: Cummins L9, 350 HP Transmission: Allison 3000 EVS

Wheelbase: 195"

## **Body**

Material: Aluminum Body Length: 12'

Overall Height: 10' – 7" Overall Length: 25' – 4"