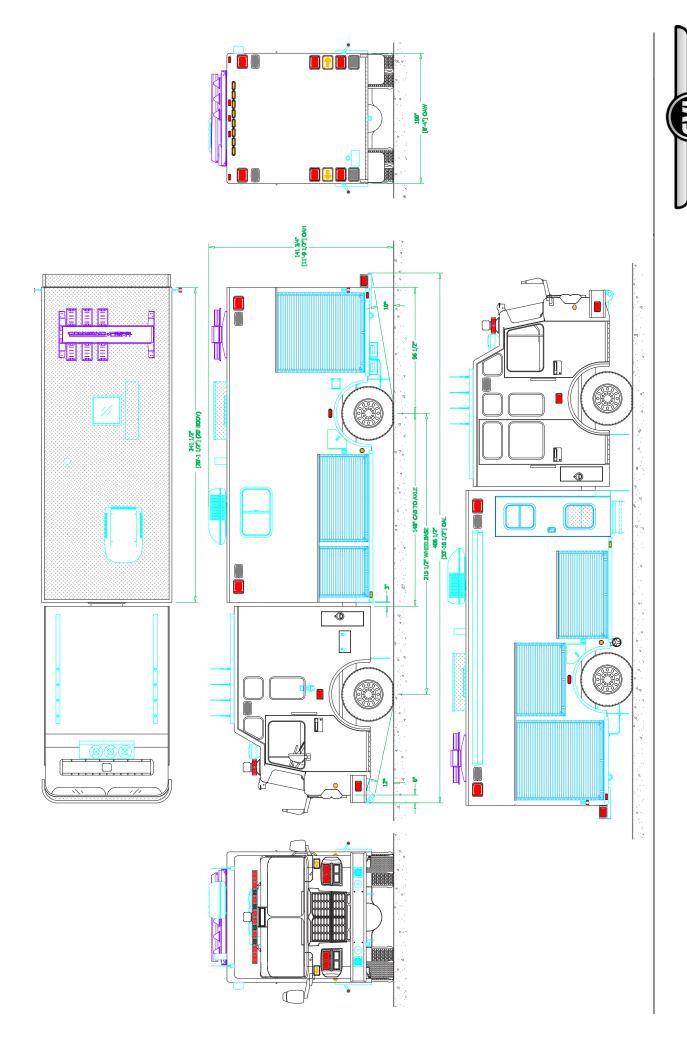

## Chassis

Cab: Spartan Metro Star w 22" RR Engine: Cummins ISL9 450 HP

Transmission: Allison EVS 3000 torque

Wheelbase: 216"

## Body

Material: Aluminum Body Length: 20'

Overall Height: 11' - 10" Overall Length: 33' - 11"