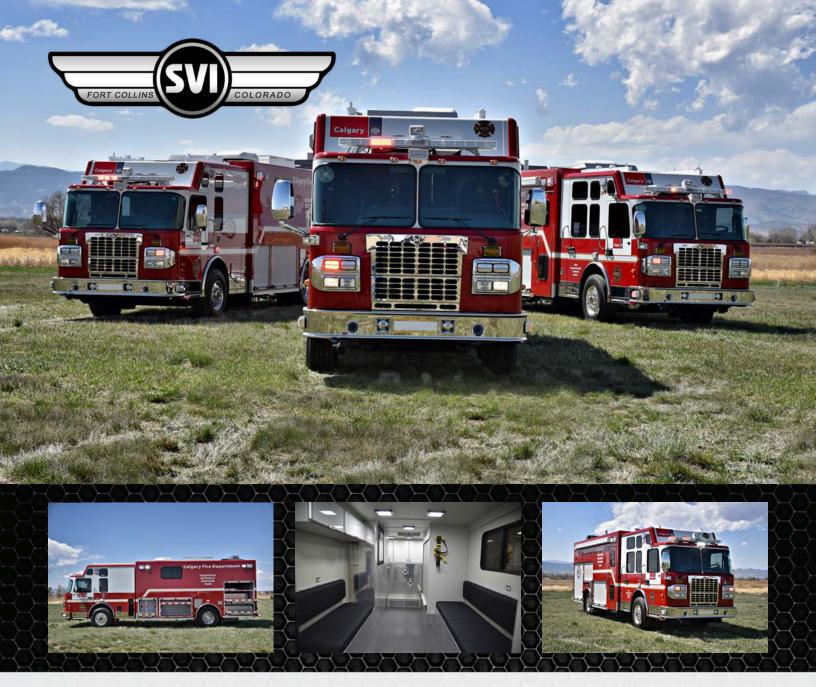

## Calgary, AB Fire Department Hazmat #973-975

## Chassis

Cab: Spartan Metro Star w 22" RR Engine: Cummins ISL9 450 HP

Transmission: Allison EVS 3000 torque

Wheelbase: 216"

## Body

Material: Aluminum Body Length: 20'

Overall Height: 11' - 10" Overall Length: 33' - 11"

## **Features**

Onan Protec PTO Generator System
Cab/Body Walk-Through Connection
CL Command Light Series Tower
Carefree Mirage Roll-Out Patio Awnings
Weldon Vista IV Touchscreen Display
Interior Cabinets and Desktops
(2) SCBA Cylinder Storage Compartments
OnScene Solutions Aluminum Cargo Slides

OnScene Solutions Aluminum Cargo Slides
OnScene Solutions LED Compartment Lighting

Removeable Magnetic Whiteboard