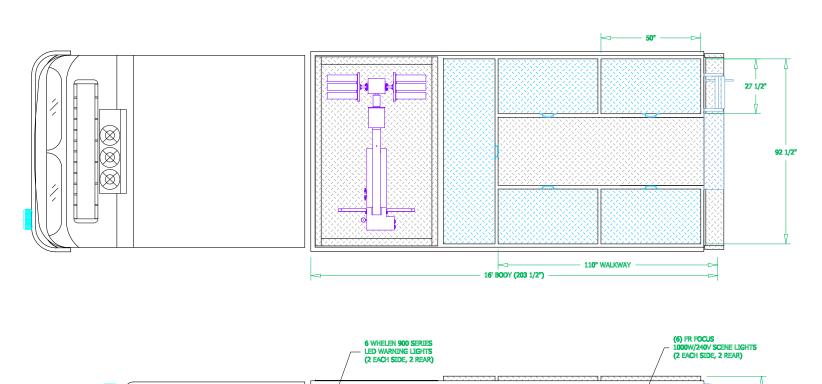

## EAST GREAT PLAIN VOLUNTEER FIRE COMPANY

| BODY SIZE: 16' BODY                                           | UNIT TYPE: HEAVY RESCUE        |
|---------------------------------------------------------------|--------------------------------|
| BODY MATERIAL: 3/16" ALUMINUM                                 | TRUCK NO:                      |
| CHASSIS TYPE: SPARTAN                                         | WHEELBASE: 172"                |
| GLADIATOR MFD                                                 | CAB TO AXLE: 118"              |
| 4 DOOR                                                        | OVERALL LENGTH (OAL): 357 1/4" |
| 10"RR                                                         | OVERALL WIDTH (OAW): 100"      |
| TO RR                                                         | OVERALL HEIGHT (OAH): 117 1/4" |
| DRAWN BY: HJR DATE: FEBRUARY 27, 2                            | 009 SCALE: 1/4" = 1' - 0"      |
| DRAWING NO. FASTGREATPLAIN CT HR 16 PRECON 1 dwg SHEET 1 OF 2 |                                |