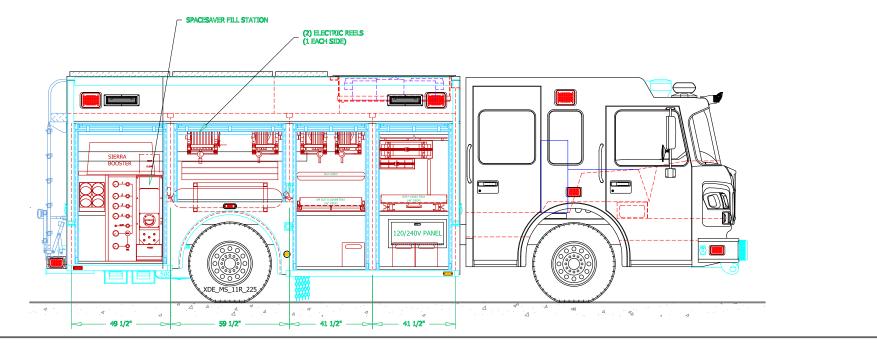

NOTE 1: Do not scale drawing. This drawing is for general truck configuration only. All items and dimensions shown are approximate and may vary with final production. The drawing may not provide illustration for all items in the specification. In all situations where the drawing may contradict the specifications, the specifications shall provide. This drawing and all data herein are provided as confidential materials and shall not be reproduced without written consent of the manufacturer.

NOTE 2: Chassis frame height will change due to axie characteristics, loading and tire dimensions which will effect the overall height dimension shown. Any overall height restrictions should take this into consideration and allow approximately 2-3 inches of tolerance.

## EAST GREAT PLAIN VOLUNTEER FIRE COMPANY

| BODY SIZE: 16' BODY                                           | UNIT TYPE: HEAVY RESCUE        |
|---------------------------------------------------------------|--------------------------------|
| BODY MATERIAL: 3/16" ALUMINUM                                 | TRUCK NO:                      |
| CHASSIS TYPE: SPARTAN                                         | WHEELBASE: 172"                |
| GLADIATOR MFD                                                 | CAB TO AXLE: 118"              |
| 4 DOOR                                                        | OVERALL LENGTH (OAL): 357 1/4" |
| 10"RR                                                         | OVERALL WIDTH (OAW): 100"      |
| TO RR                                                         | OVERALL HEIGHT (OAH): 117 1/4" |
| DRAWN BY: HJR DATE: FEBRUARY 27, 2                            | 009 SCALE: 1/4" = 1' - 0"      |
| DRAWING NO. FASTGREATPLAIN CT HR 16 PRECON 1 dwg SHEET 1 OF 2 |                                |

6

- 42 1/4" ------

34 1/4" --> 34 1/4" --> 52 1/4" -

NOTE 1: Do not scale drawing. This drawing is for general truck configuration only. All items and dimensions shown are approximate and may vary with final production. The drawing may not provide illustration for all items in the specification. In all situations where the drawing may contradict the specifications, the specifications shall prevail. This drawing and all data herein are provided as confidential materials and shall not be reproduced without written consent of the manufacturer.

POLY BOXES -