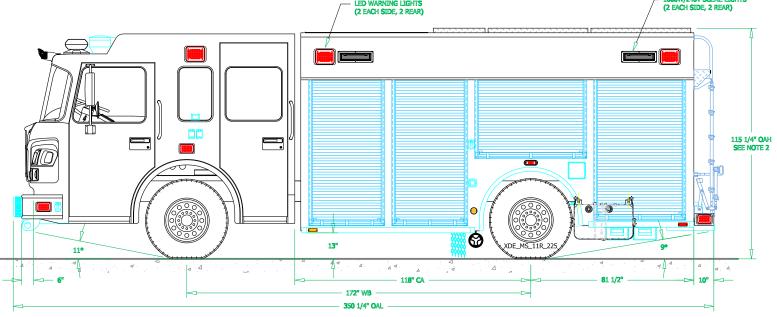

## EAST GREAT PLAIN VOLUNTEER FIRE COMPANY

| BODY SIZE: 16' BODY                                           | UNIT TYPE: HEAVY RESCUE        |
|---------------------------------------------------------------|--------------------------------|
| BODY MATERIAL: 3/16" ALUMINUM                                 | TRUCK NO:                      |
| CHASSIS TYPE: SPARTAN                                         | WHEELBASE: 172"                |
| GLADIATOR MFD                                                 | CAB TO AXLE: 118"              |
| 4 DOOR                                                        | OVERALL LENGTH (OAL): 357 1/4" |
| 10"RR                                                         | OVERALL WIDTH (OAW): 100"      |
| TO RR                                                         | OVERALL HEIGHT (OAH): 117 1/4" |
| DRAWN BY: HJR DATE: FEBRUARY 27, 2                            | 009 SCALE: 1/4" = 1' - 0"      |
| DRAWING NO. FASTGREATPLAIN CT HR 16 PRECON 1 dwg SHEET 1 OF 2 |                                |