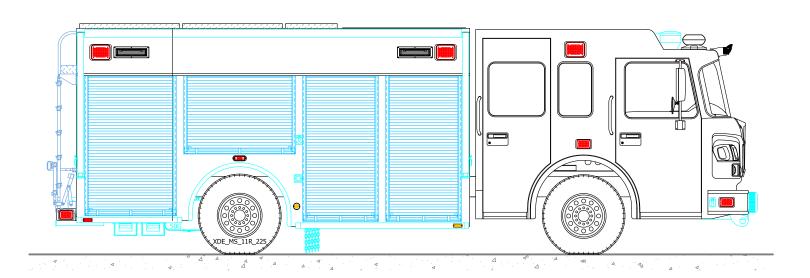

## EAST GREAT PLAIN VOLUNTEER FIRE COMPANY

| BODY SIZE: 16' BODY                                           | UNIT TYPE: HEAVY RESCUE        |
|---------------------------------------------------------------|--------------------------------|
| BODY MATERIAL: 3/16" ALUMINUM                                 | TRUCK NO:                      |
| CHASSIS TYPE: SPARTAN                                         | WHEELBASE: 172"                |
| GLADIATOR MFD                                                 | CAB TO AXLE: 118"              |
| 4 DOOR                                                        | OVERALL LENGTH (OAL): 357 1/4" |
| 10"RR                                                         | OVERALL WIDTH (OAW): 100"      |
| TO RR                                                         | OVERALL HEIGHT (OAH): 117 1/4" |
| DRAWN BY: HJR DATE: FEBRUARY 27, 2                            | 009 SCALE: 1/4" = 1' - 0"      |
| DRAWING NO. FASTGREATPLAIN CT HR 16 PRECON 1 dwg SHEET 1 OF 2 |                                |