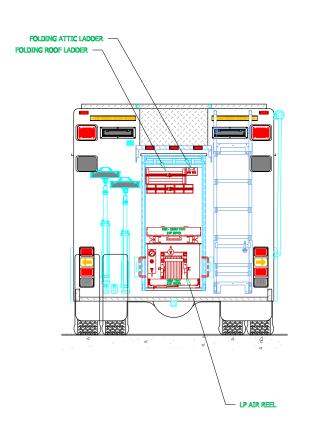

| OVERALL HEIGHT (OAH): 117 1/4" |
| DRAWN BY: HJR DATE: FEBRUARY 27, 2                            | 009 SCALE: 1/4" = 1' - 0"      |
| DRAWING NO. FASTGREATPLAIN CT HR 16 PRECON 1 dwg SHEET 1 OF 2 |                                |



6

- 42 1/4" ------

34 1/4" --> 34 1/4" --> 52 1/4" -



NOTE 1: Do not scale drawing. This drawing is for general truck configuration only. All items and dimensions shown are approximate and may vary with final production. The drawing may not provide illustration for all items in the specification. In all situations where the drawing may contradict the specifications, the specifications shall prevail. This drawing and all data herein are provided as confidential materials and shall not be reproduced without written consent of the manufacturer.





POLY BOXES -