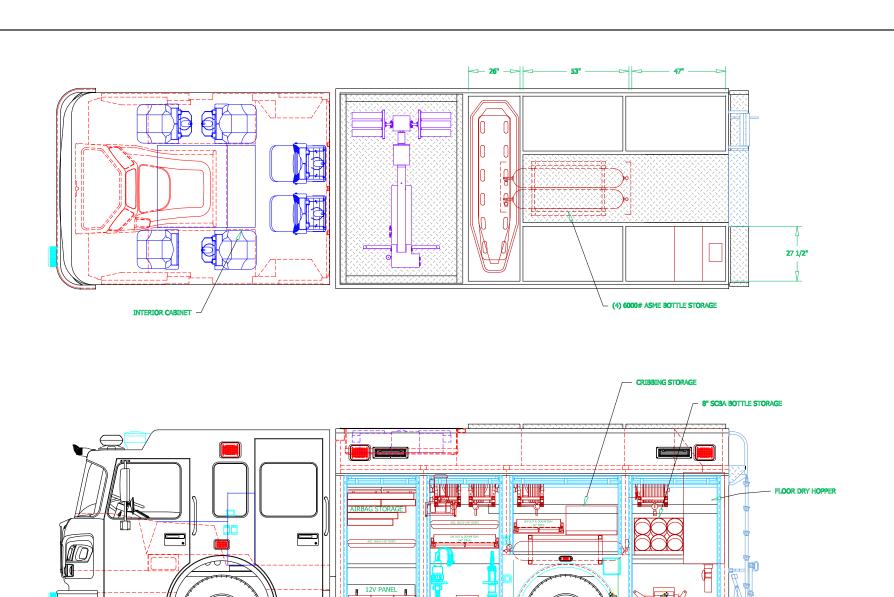

6

- 42 1/4" ------

34 1/4" --> 34 1/4" --> 52 1/4" -

NOTE 1: Do not scale drawing. This drawing is for general truck configuration only. All items and dimensions shown are approximate and may vary with final production. The drawing may not provide illustration for all items in the specification. In all situations where the drawing may contradict the specifications, the specifications shall prevail. This drawing and all data herein are provided as confidential materials and shall not be reproduced without written consent of the manufacturer.

POLY BOXES -