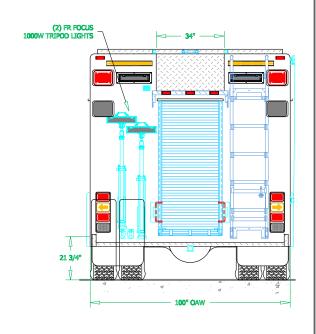

## EAST GREAT PLAIN VOLUNTEER FIRE COMPANY

| BODY SIZE: 16' BODY                                           | UNIT TYPE: HEAVY RESCUE        |
|---------------------------------------------------------------|--------------------------------|
| BODY MATERIAL: 3/16" ALUMINUM                                 | TRUCK NO:                      |
| CHASSIS TYPE: SPARTAN                                         | WHEELBASE: 172"                |
| GLADIATOR MFD                                                 | CAB TO AXLE: 118"              |
| 4 DOOR                                                        | OVERALL LENGTH (OAL): 357 1/4" |
| 10"RR                                                         | OVERALL WIDTH (OAW): 100"      |
| TO RR                                                         | OVERALL HEIGHT (OAH): 117 1/4" |
| DRAWN BY: HJR DATE: FEBRUARY 27, 2                            | 009 SCALE: 1/4" = 1' - 0"      |
| DRAWING NO. FASTGREATPLAIN CT HR 16 PRECON 1 dwg SHEET 1 OF 2 |                                |