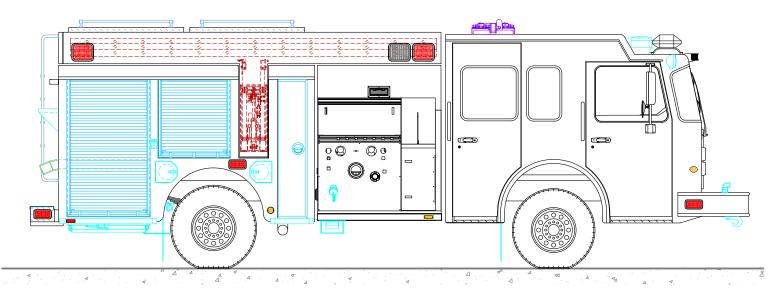

## INTER CANYON FIRE DEPARTMENT

| BODY SIZE: 16'     |                                          | UNIT T       | /PE:                 | RESCUE | PUI | <b>IPER</b> |
|--------------------|------------------------------------------|--------------|----------------------|--------|-----|-------------|
| BODY MATERIAL: ALU | MINUM                                    | TRUCK NO:    |                      |        |     | -           |
| CHASSIS TYPE: SP,  | CHASSIS TYPE: SPARTAN                    |              |                      |        | SEE | DWG         |
| 4                  | X 4 MFD                                  | CAB TO AXLE: |                      |        | SEE | DWG         |
| 4                  | OVERALL LENGTH (OAL):                    |              |                      | SEE    | DWG |             |
| 10                 | OVERALL WIDTH (OAW):                     |              |                      | SEE    | DWG |             |
| 10                 | OVERALL HEIGHT (OAH):                    |              |                      | SEE    | DWG |             |
| DRAWN BY: HUR      | AWN BY: HJR DATE: November 15, 2         |              | SCALE: 1/4" = 1' - 0 |        |     |             |
| DRAWING NO: InterC | RAWING NO: InterCanyon_CO_RP_PreCon1.dwg |              |                      |        |     | 2           |