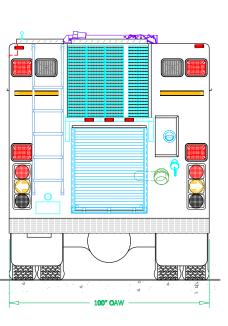

## INTER CANYON FIRE DEPARTMENT

| BODY SIZE: 16'     |                                          | UNIT T       | /PE:                 | RESCUE | PUI | <b>IPER</b> |
|--------------------|------------------------------------------|--------------|----------------------|--------|-----|-------------|
| BODY MATERIAL: ALU | MINUM                                    | TRUCK NO:    |                      |        |     | -           |
| CHASSIS TYPE: SP,  | CHASSIS TYPE: SPARTAN                    |              |                      |        | SEE | DWG         |
| 4                  | X 4 MFD                                  | CAB TO AXLE: |                      |        | SEE | DWG         |
| 4                  | OVERALL LENGTH (OAL):                    |              |                      | SEE    | DWG |             |
| 10                 | OVERALL WIDTH (OAW):                     |              |                      | SEE    | DWG |             |
| 10                 | OVERALL HEIGHT (OAH):                    |              |                      | SEE    | DWG |             |
| DRAWN BY: HUR      | AWN BY: HJR DATE: November 15, 2         |              | SCALE: 1/4" = 1' - 0 |        |     |             |
| DRAWING NO: InterC | RAWING NO: InterCanyon_CO_RP_PreCon1.dwg |              |                      |        |     | 2           |