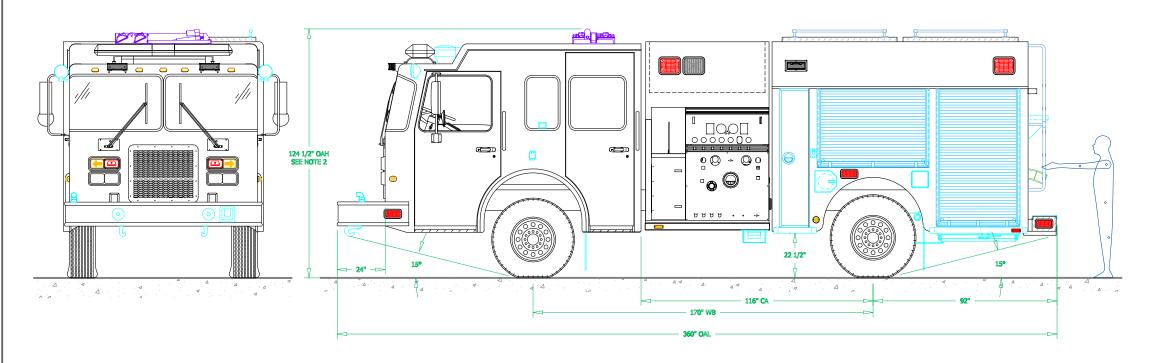

NOTE 2: Chessis freme height will change due to axie characteristics, loading and tire dimensions which will effect the overall height dimension shown. Any overall height restrictions should take this into consideration and allow approximately 2-3 inches of tolerance.

## INTER CANYON FIRE DEPARTMENT

| BODY SIZE: 16'     |                                          | UNIT T       | /PE:                 | RESCUE | PUI | <b>IPER</b> |
|--------------------|------------------------------------------|--------------|----------------------|--------|-----|-------------|
| BODY MATERIAL: ALU | MINUM                                    | TRUCK NO:    |                      |        |     | -           |
| CHASSIS TYPE: SP,  | CHASSIS TYPE: SPARTAN                    |              |                      |        | SEE | DWG         |
| 4                  | X 4 MFD                                  | CAB TO AXLE: |                      |        | SEE | DWG         |
| 4                  | OVERALL LENGTH (OAL):                    |              |                      | SEE    | DWG |             |
| 10                 | OVERALL WIDTH (OAW):                     |              |                      | SEE    | DWG |             |
| 10                 | OVERALL HEIGHT (OAH):                    |              |                      | SEE    | DWG |             |
| DRAWN BY: HUR      | AWN BY: HJR DATE: November 15, 2         |              | SCALE: 1/4" = 1' - 0 |        |     |             |
| DRAWING NO: InterC | RAWING NO: InterCanyon_CO_RP_PreCon1.dwg |              |                      |        |     | 2           |