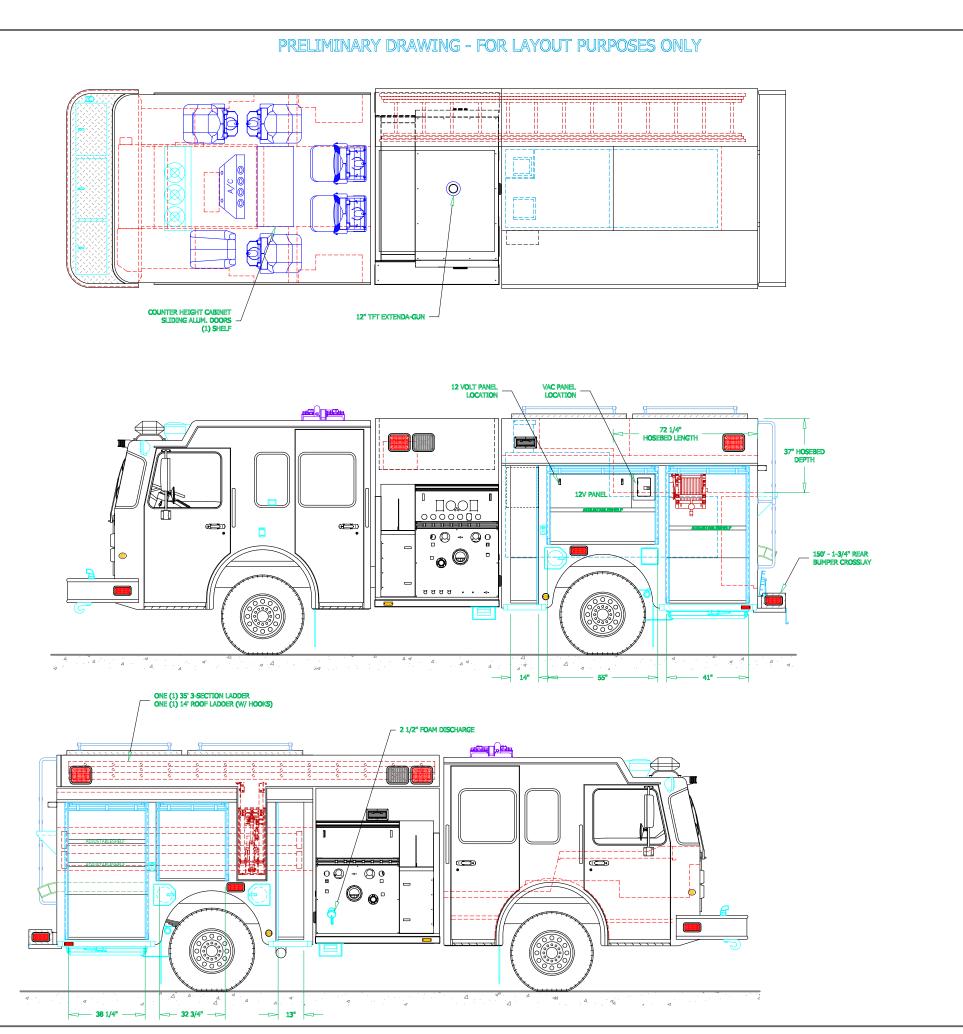

## PRELIMINARY DRAWING - FOR LAYOUT PURPOSES ONLY

|   | REVISIONS   |      |    |  |  |  |  |
|---|-------------|------|----|--|--|--|--|
| R | DESCRIPTION | DATE | BY |  |  |  |  |
|   |             |      |    |  |  |  |  |

NOTE 1: Do not scale drawing. This drawing is for general truck configuration only. All items and dimensions shown are approximate and may vary with final production. The drawing may not provide Illustration for all items in the specification. In all situations where the drawing may contradict the specifications, the specifications shall prevail. This drawing and all data herein are provided as confidential materials and shall not be reproduced without written consent.

NOTE 2: Chessis freme height will change due to axie characteristics, loading and tire dimensions which will effect the overall height dimension shown. Any overall height restrictions should take this into consideration and allow approximately 2-3 inches of tolerance.

## INTER CANYON FIRE DEPARTMENT

| BODY SIZE: 16'     |                                          | UNIT T       | /PE:                 | RESCUE | PUI | <b>IPER</b> |
|--------------------|------------------------------------------|--------------|----------------------|--------|-----|-------------|
| BODY MATERIAL: ALU | MINUM                                    | TRUCK NO:    |                      |        |     | -           |
| CHASSIS TYPE: SP,  | CHASSIS TYPE: SPARTAN                    |              |                      |        | SEE | DWG         |
| 4                  | X 4 MFD                                  | CAB TO AXLE: |                      |        | SEE | DWG         |
| 4                  | OVERALL LENGTH (OAL):                    |              |                      | SEE    | DWG |             |
| 10                 | OVERALL WIDTH (OAW):                     |              |                      | SEE    | DWG |             |
| 10                 | OVERALL HEIGHT (OAH):                    |              |                      | SEE    | DWG |             |
| DRAWN BY: HUR      | AWN BY: HJR DATE: November 15, 2         |              | SCALE: 1/4" = 1' - 0 |        |     |             |
| DRAWING NO: InterC | RAWING NO: InterCanyon_CO_RP_PreCon1.dwg |              |                      |        |     | 2           |