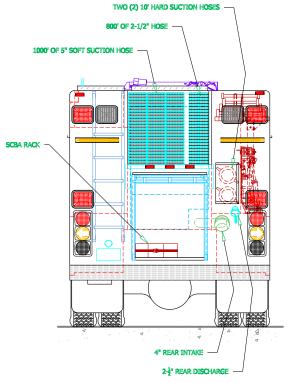

## PRELIMINARY DRAWING - FOR LAYOUT PURPOSES ONLY

|   | REVISIONS   |      |    |  |  |  |  |
|---|-------------|------|----|--|--|--|--|
| R | DESCRIPTION | DATE | BY |  |  |  |  |
|   |             |      |    |  |  |  |  |

NOTE 1: Do not scale drawing. This drawing is for general truck configuration only. All items and dimensions shown are approximate and may vary with final production. The drawing may not provide Illustration for all items in the specification. In all situations where the drawing may contradict the specifications, the specifications shall prevail. This drawing and all data herein are provided as confidential materials and shall not be reproduced without written consent.

NOTE 2: Chessis freme height will change due to axie characteristics, loading and tire dimensions which will effect the overall height dimension shown. Any overall height restrictions should take this into consideration and allow approximately 2-3 inches of tolerance.

## INTER CANYON FIRE DEPARTMENT

| BODY SIZE: 16'     |                                          | UNIT T       | /PE:                 | RESCUE | PUI | <b>IPER</b> |
|--------------------|------------------------------------------|--------------|----------------------|--------|-----|-------------|
| BODY MATERIAL: ALU | MINUM                                    | TRUCK NO:    |                      |        |     | -           |
| CHASSIS TYPE: SP,  | CHASSIS TYPE: SPARTAN                    |              |                      |        | SEE | DWG         |
| 4                  | X 4 MFD                                  | CAB TO AXLE: |                      |        | SEE | DWG         |
| 4                  | OVERALL LENGTH (OAL):                    |              |                      | SEE    | DWG |             |
| 10                 | OVERALL WIDTH (OAW):                     |              |                      | SEE    | DWG |             |
| 10                 | OVERALL HEIGHT (OAH):                    |              |                      | SEE    | DWG |             |
| DRAWN BY: HUR      | AWN BY: HJR DATE: November 15, 2         |              | SCALE: 1/4" = 1' - 0 |        |     |             |
| DRAWING NO: InterC | RAWING NO: InterCanyon_CO_RP_PreCon1.dwg |              |                      |        |     | 2           |