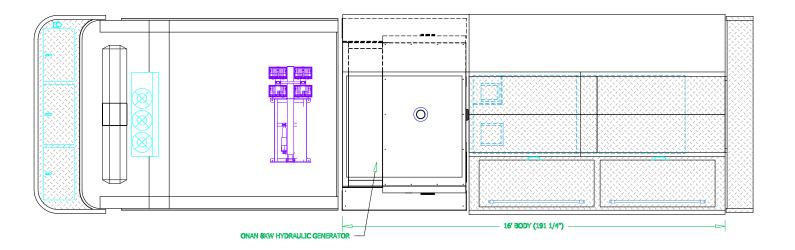

## INTER CANYON FIRE DEPARTMENT

| BODY SIZE: 16'     |                                          | UNIT T       | /PE:                 | RESCUE | PUI | <b>IPER</b> |
|--------------------|------------------------------------------|--------------|----------------------|--------|-----|-------------|
| BODY MATERIAL: ALU | MINUM                                    | TRUCK NO:    |                      |        |     | -           |
| CHASSIS TYPE: SP,  | CHASSIS TYPE: SPARTAN                    |              |                      |        | SEE | DWG         |
| 4                  | X 4 MFD                                  | CAB TO AXLE: |                      |        | SEE | DWG         |
| 4                  | OVERALL LENGTH (OAL):                    |              |                      | SEE    | DWG |             |
| 10                 | OVERALL WIDTH (OAW):                     |              |                      | SEE    | DWG |             |
| 10                 | OVERALL HEIGHT (OAH):                    |              |                      | SEE    | DWG |             |
| DRAWN BY: HUR      | AWN BY: HJR DATE: November 15, 2         |              | SCALE: 1/4" = 1' - 0 |        |     |             |
| DRAWING NO: InterC | RAWING NO: InterCanyon_CO_RP_PreCon1.dwg |              |                      |        |     | 2           |