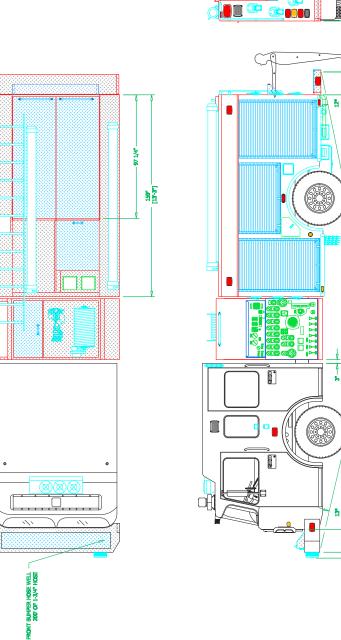

## Chassis

Cab: Spartan Gladiator MFD, 10" RR

Engine: Cummins L9, 450 HP Transmission: Allison EVS 3000

Wheelbase: 184"

## **Body**

Material: Aluminum

Body Length: 12'

Overall Height: 9' - 11" Overall Length: 31' - 11"