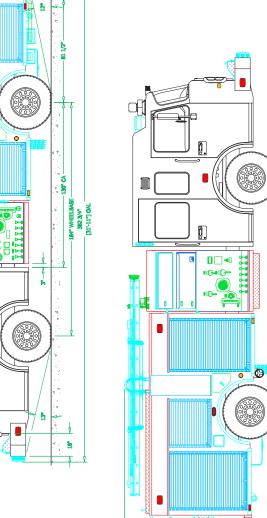

## Chassis

Cab: Spartan Gladiator MFD, 10" RR

Engine: Cummins L9, 450 HP Transmission: Allison EVS 3000

Wheelbase: 184"

## **Body**

Material: Aluminum

Body Length: 12'

Overall Height: 9' - 11" Overall Length: 31' - 11"