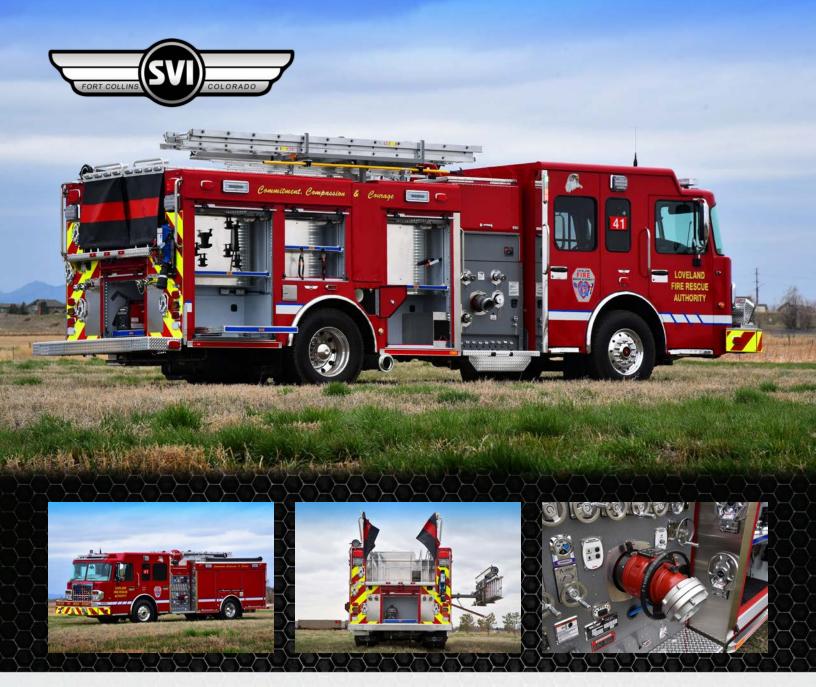

## **Loveland Fire Rescue Authority Rescue Pumper #1158**

## Chassis

Cab: Spartan Gladiator MFD, 10" RR

Engine: Cummins L9, 450 HP Transmission: Allison EVS 3000

Wheelbase: 184"

## **Body**

Material: Aluminum

Body Length: 12'

Overall Height: 9' - 11" Overall Length: 31' - 11"

## **Features**

Waterous CMUC20 Mid-Ship Pump

750-Gal. Poly Water Tank

FoamPro 2001 Class A Foam System

Akron Honda EU20001i 2,000-Watt Inverter Generator

Ziamatic 12V DC Horizontal Ladder Access System

Akron Brass 8800 Series Gen II Discharge Valves

3" Deck Gun with Akron Apollo Lift-Off Deck Monitor

SmartWitness CP4 Road and Rear Recording Camera

Whelen Wide-Angle ION Traffic Advisor System

OnScene Solutions Talon Helmet Storage Brackets

See more at svitrucks.com