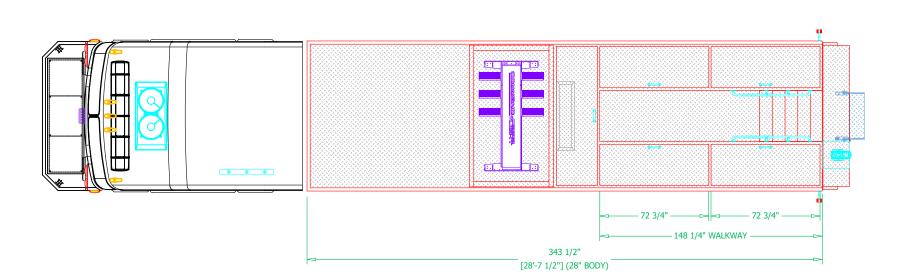

# MIAMI DADE FIRE RESCUE

| BODY SIZE: 28' BODY   |                      | UNIT TYPE: HAZ-MAT    |                  |        |         |  |
|-----------------------|----------------------|-----------------------|------------------|--------|---------|--|
| BODY MATERIAL: 12g    | TRUCK NO: SVI #xxx   |                       |                  |        |         |  |
| CHASSIS TYPE: SUTPHEN |                      | WHEELBASE:            |                  |        | SEE DWG |  |
| 73"                   |                      | CAB TO AXLE:          |                  |        | SEE DWG |  |
| 20" RR<br>FOUR DOOR   |                      | OVERALL LENGTH (OAL): |                  |        | SEE DWG |  |
|                       |                      | OVERAL                | SEE DWG          |        |         |  |
|                       |                      | OVERAL                | SEE DWG          |        |         |  |
| RAWN BY: HJR          | DATE: August 2, 2019 |                       | SCALE: 3/16" = 1 | L'-0"  |         |  |
| RAWING NO: MiamiC     |                      |                       | SHEET            | 1 OF 3 |         |  |