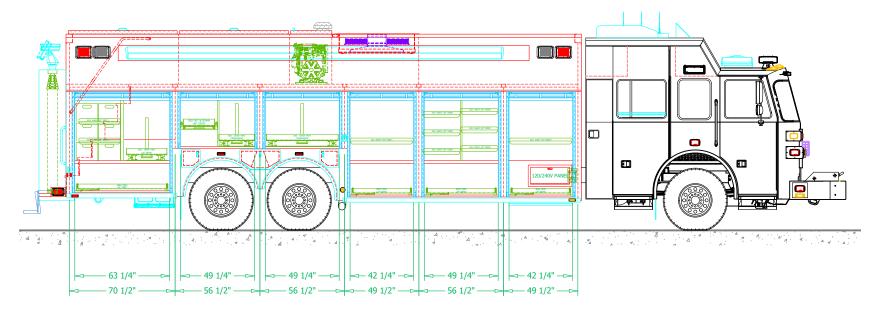

## PRELIMINARY DRAWING - FOR LAYOUT PURPOSES ONLY

DATE BY DESCRIPTION

NOTE 1: Do not scale drawing. This drawing is for general truck configuration only. All items and dimensions shown are approximate and may vary with final production. The drawing may not provide illustration for all items in the specification. In all situations where the drawing may contradict the specifications, the specifications shall prevail. This drawing and all data herein are provided as confidential materials and shall not be reproduced without written consent of the manufacturer.

THIS PRINT IS PROVIDED ON A RESTRICTED BASIS AND IS NOT TO BE USED IN ANY WAY DETRIMENTAL TO THE INTEREST OF SUTPHEN CORPORATION.

SUTPHEN CORPORATION

FIRE APPARATUS SINCE 1890

7000 COLUMBUS—MARYSVILLE ROAD

AMLIN, OHIO 43002

### MIAMI DADE FIRE RESCUE

| BODY SIZE: 28' BOD                  | UNIT TYPE: HAZ-MAT   |                    |                  |        |         |  |  |
|-------------------------------------|----------------------|--------------------|------------------|--------|---------|--|--|
| BODY MATERIAL: 12ga STAINLESS STEEL |                      | TRUCK NO: SVI #xxx |                  |        |         |  |  |
| CHASSIS TYPE: SUTPHEN               |                      | WHEELBASE:         |                  |        | SEE DWG |  |  |
| 73"                                 |                      | CAB TO AXLE:       |                  |        | SEE DWG |  |  |
| 20" RR<br>FOUR DOOR                 |                      | OVERAL             | SEE DWG          |        |         |  |  |
|                                     |                      | OVERAL             | SEE DWG          |        |         |  |  |
|                                     |                      | OVERAL             | SEE DWG          |        |         |  |  |
| RAWN BY: HJR                        | DATE: August 2, 2019 |                    | SCALE: 3/16" = 1 | L'-0"  |         |  |  |
| RAWING NO: MiamiC                   |                      |                    | SHEET            | 3 OF 3 |         |  |  |