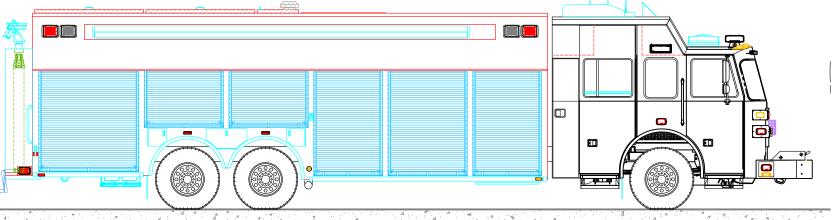

PRELIMINARY DRAWING - FOR LAYOUT PURPOSES ONLY

NOTE 1: Do not scale drawing. This drawing is for general truck configuration only. All items and dimensions shown are approximate and may vary with final production. The drawing may not provide illustration for all items in the specification. In all situations where the drawing may contradict the specifications, the specifications shall prevail. This drawing and all data herein are provided as confidential materials and shall not be reproduced without written consent of the manufacturer.

NOTE 2: Chassis frame height will change due to axle characteristics, loading and tire dimensions which will effect the overall height dimension shown. Any overall height restrictions should take this into consideration and allow approximately 2-3 inches of tolerance.

THIS PRINT IS PROVIDED ON A RESTRICTED BASIS AND IS NOT TO BE USED IN ANY WAY DETRIMENTAL TO THE INTEREST OF SUTPHEN CORPORATION.

FIRE APPARATUS SINCE 1890 7000 COLUMBUS-MARYSVILLE ROAD AMLIN, OHIO 43002

# MIAMI DADE FIRE RESCUE

| BODY SIZE: 28' BODY   |                      | UNIT TYPE: HAZ-MAT    |                  |        |         |  |
|-----------------------|----------------------|-----------------------|------------------|--------|---------|--|
| BODY MATERIAL: 12g    | TRUCK NO: SVI #xxx   |                       |                  |        |         |  |
| CHASSIS TYPE: SUTPHEN |                      | WHEELBASE:            |                  |        | SEE DWG |  |
| 73"                   |                      | CAB TO AXLE:          |                  |        | SEE DWG |  |
| 20" RR<br>FOUR DOOR   |                      | OVERALL LENGTH (OAL): |                  |        | SEE DWG |  |
|                       |                      | OVERAL                | SEE DWG          |        |         |  |
|                       |                      | OVERAL                | SEE DWG          |        |         |  |
| RAWN BY: HJR          | DATE: August 2, 2019 |                       | SCALE: 3/16" = 1 | L'-0"  |         |  |
| RAWING NO: MiamiC     |                      |                       | SHEET            | 1 OF 3 |         |  |