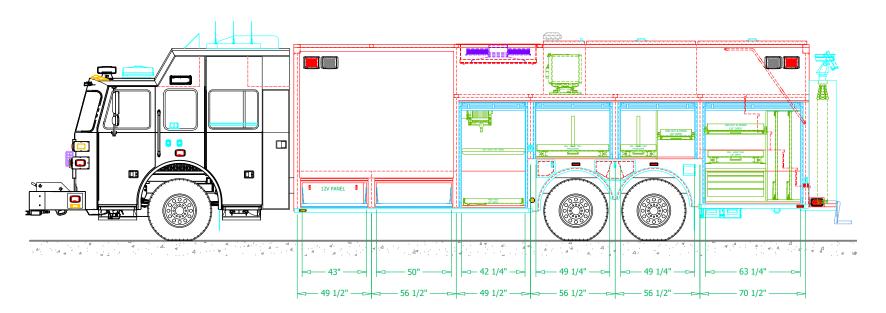

PRELIMINARY DRAWING - FOR LAYOUT PURPOSES ONLY

NOTE 1: Do not scale drawing. This drawing is for general truck configuration only. All items and dimensions shown are approximate and may vary with final production. The drawing may not provide illustration for all items in the specification. In all situations where the drawing may contradict the specifications, the specifications shall prevail. This drawing and all data herein are provided as confidential materials and shall not be reproduced without written consent of the manufacturer.

THIS PRINT IS PROVIDED ON A RESTRICTED BASIS AND IS NOT TO BE USED IN ANY WAY DETRIMENTAL TO THE INTEREST OF SUTPHEN CORPORATION.

SUTPHEN CORPORATION

FIRE APPARATUS SINCE 1890
7000 COLUMBUS—MARYSVILLE ROAD
AMLIN, OHIO 43002

#### MIAMI DADE FIRE RESCUE

| BODY SIZE: 28' BOD                  | UNIT T               | PE: HAZ-MAT           |                    |       |    |       |  |
|-------------------------------------|----------------------|-----------------------|--------------------|-------|----|-------|--|
| BODY MATERIAL: 12ga STAINLESS STEEL |                      |                       | TRUCK NO: SVI #xxx |       |    |       |  |
| CHASSIS TYPE: SUT                   | TPHEN                | WHEELE                | BASE:              |       | SE | E DWG |  |
| 73"                                 |                      | CAB TO AXLE:          |                    |       | SE | E DWG |  |
| 20" RR<br>FOUR DOOR                 |                      | OVERALL LENGTH (OAL): |                    |       | SE | E DWG |  |
|                                     |                      | OVERALL WIDTH (OAW):  |                    |       | SE | E DWG |  |
|                                     |                      | OVERALL HEIGHT (OAH): |                    |       | SE | E DWG |  |
| DRAWN BY: HJR                       | DATE: August 2, 2019 |                       | SCALE: 3/16" = 1   | '-0"  |    |       |  |
| DRAWING NO. Mismil                  | Dado El ha Brollim1  |                       |                    | CHEET | 7  | OF 2  |  |