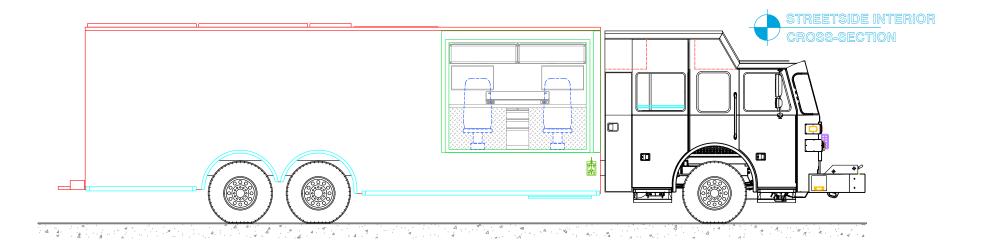

## PRELIMINARY DRAWING - FOR LAYOUT PURPOSES ONLY

DATE BY DESCRIPTION

NOTE 1: Do not scale drawing. This drawing is for general truck configuration only. All items and dimensions shown are approximate and may vary with final production. The drawing may not provide illustration for all items in the specification. In all situations where the drawing may contradict the specifications, the specifications shall prevail. This drawing and all data herein are provided as confidential materials and shall not be reproduced without written consent of the manufacturer.

THIS PRINT IS PROVIDED ON A RESTRICTED BASIS AND IS NOT TO BE USED IN ANY WAY DETRIMENTAL TO THE INTEREST OF SUTPHEN CORPORATION.

SUTPHEN CORPORATION

FIRE APPARATUS SINCE 1890

7000 COLUMBUS—MARYSVILLE ROAD

AMLIN, OHIO 43002

### MIAMI DADE FIRE RESCUE

| BODY SIZE: 28' BOD                  | UNIT TYPE: HAZ-MAT   |                    |                  |        |         |  |  |
|-------------------------------------|----------------------|--------------------|------------------|--------|---------|--|--|
| BODY MATERIAL: 12ga STAINLESS STEEL |                      | TRUCK NO: SVI #xxx |                  |        |         |  |  |
| CHASSIS TYPE: SUTPHEN               |                      | WHEELBASE:         |                  |        | SEE DWG |  |  |
| 73"                                 |                      | CAB TO AXLE:       |                  |        | SEE DWG |  |  |
| 20" RR<br>FOUR DOOR                 |                      | OVERAL             | SEE DWG          |        |         |  |  |
|                                     |                      | OVERAL             | SEE DWG          |        |         |  |  |
|                                     |                      | OVERAL             | SEE DWG          |        |         |  |  |
| RAWN BY: HJR                        | DATE: August 2, 2019 |                    | SCALE: 3/16" = 1 | L'-0"  |         |  |  |
| RAWING NO: MiamiC                   |                      |                    | SHEET            | 3 OF 3 |         |  |  |