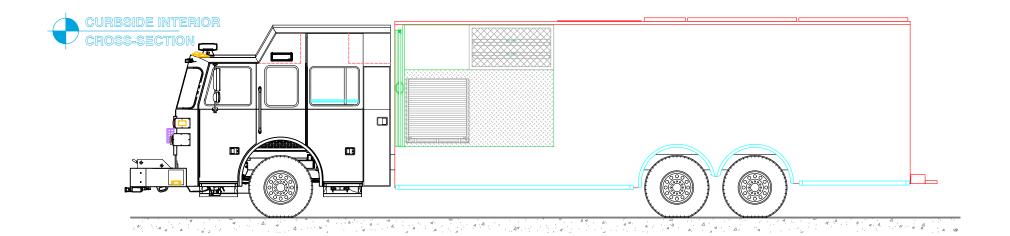

PRELIMINARY DRAWING - FOR LAYOUT PURPOSES ONLY

NOTE 1: Do not scale drawing. This drawing is for general truck configuration only. All items and dimensions shown are approximate and may vary with final production. The drawing may not provide illustration for all items in the specification. In all situations where the drawing may contradict the specifications, the specifications shall prevail. This drawing and all data herein are provided as confidential materials and shall not be reproduced without written consent of the manufacturer.

THIS PRINT IS PROVIDED ON A RESTRICTED BASIS AND IS NOT TO BE USED IN ANY WAY DETRIMENTAL TO THE INTEREST OF SUTPHEN CORPORATION.

SUTPHEN CORPORATION

FIRE APPARATUS SINCE 1890
7000 COLUMBUS—MARYSVILLE ROAD
AMLIN, OHIO 43002

#### MIAMI DADE FIRE RESCUE

| BODY SIZE: 28' BOD                  | UNIT T               | PE: HAZ-MAT           |                    |       |    |       |  |
|-------------------------------------|----------------------|-----------------------|--------------------|-------|----|-------|--|
| BODY MATERIAL: 12ga STAINLESS STEEL |                      |                       | TRUCK NO: SVI #xxx |       |    |       |  |
| CHASSIS TYPE: SUT                   | TPHEN                | WHEELE                | BASE:              |       | SE | E DWG |  |
| 73"                                 |                      | CAB TO AXLE:          |                    |       | SE | E DWG |  |
| 20" RR<br>FOUR DOOR                 |                      | OVERALL LENGTH (OAL): |                    |       | SE | E DWG |  |
|                                     |                      | OVERALL WIDTH (OAW):  |                    |       | SE | E DWG |  |
|                                     |                      | OVERALL HEIGHT (OAH): |                    |       | SE | E DWG |  |
| DRAWN BY: HJR                       | DATE: August 2, 2019 |                       | SCALE: 3/16" = 1   | '-0"  |    |       |  |
| DRAWING NO. Mismil                  | Dado El ha Brollim1  |                       |                    | CHEET | 7  | OF 2  |  |