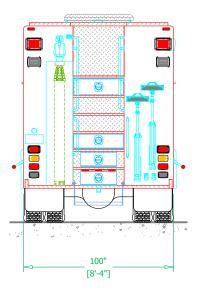

### MIAMI DADE FIRE RESCUE

| BODY SIZE: 28' BOD                  | UNIT TYPE: HAZ-MAT   |                    |                  |        |         |  |  |
|-------------------------------------|----------------------|--------------------|------------------|--------|---------|--|--|
| BODY MATERIAL: 12ga STAINLESS STEEL |                      | TRUCK NO: SVI #xxx |                  |        |         |  |  |
| CHASSIS TYPE: SUTPHEN               |                      | WHEELBASE:         |                  |        | SEE DWG |  |  |
| 73"                                 |                      | CAB TO AXLE:       |                  |        | SEE DWG |  |  |
| 20" RR<br>FOUR DOOR                 |                      | OVERAL             | SEE DWG          |        |         |  |  |
|                                     |                      | OVERAL             | SEE DWG          |        |         |  |  |
|                                     |                      | OVERAL             | SEE DWG          |        |         |  |  |
| RAWN BY: HJR                        | DATE: August 2, 2019 |                    | SCALE: 3/16" = 1 | L'-0"  |         |  |  |
| RAWING NO: MiamiC                   |                      |                    | SHEET            | 3 OF 3 |         |  |  |