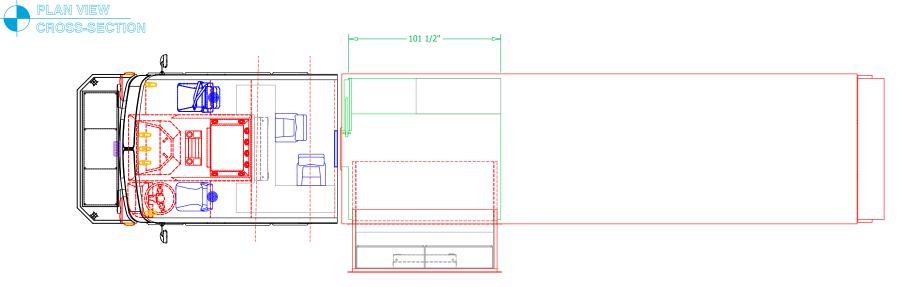

PRELIMINARY DRAWING - FOR LAYOUT PURPOSES ONLY

NOTE 1: Do not scale drawing. This drawing is for general truck configuration only. All items and dimensions shown are approximate and may vary with final production. The drawing may not provide illustration for all items in the specification. In all situations where the drawing may contradict the specifications, the specifications shall prevail. This drawing and all data herein are provided as confidential materials and shall not be reproduced without written consent of the manufacturer.

NOTE 2: Chassis frame height will change due to axle characteristics, loading and tire dimensions which will effect the overall height dimension shown. Any overall height restrictions should take this into consideration and allow approximately 2-3 inches of tolerance.

THIS PRINT IS PROVIDED ON A RESTRICTED BASIS AND IS NOT TO BE USED IN ANY WAY DETRIMENTAL TO THE INTEREST OF SUTPHEN CORPORATION.

FIRE APPARATUS SINCE 1890 7000 COLUMBUS-MARYSVILLE ROAD AMLIN, OHIO 43002

# MIAMI DADE FIRE RESCUE

| BODY SIZE: 28' BODY   |                      | UNIT TYPE: HAZ-MAT    |                  |        |         |  |
|-----------------------|----------------------|-----------------------|------------------|--------|---------|--|
| BODY MATERIAL: 12g    | TRUCK NO: SVI #xxx   |                       |                  |        |         |  |
| CHASSIS TYPE: SUTPHEN |                      | WHEELBASE:            |                  |        | SEE DWG |  |
| 73"                   |                      | CAB TO AXLE:          |                  |        | SEE DWG |  |
| 20" RR<br>FOUR DOOR   |                      | OVERALL LENGTH (OAL): |                  |        | SEE DWG |  |
|                       |                      | OVERAL                | SEE DWG          |        |         |  |
|                       |                      | OVERAL                | SEE DWG          |        |         |  |
| RAWN BY: HJR          | DATE: August 2, 2019 |                       | SCALE: 3/16" = 1 | L'-0"  |         |  |
| RAWING NO: MiamiC     |                      |                       | SHEET            | 1 OF 3 |         |  |