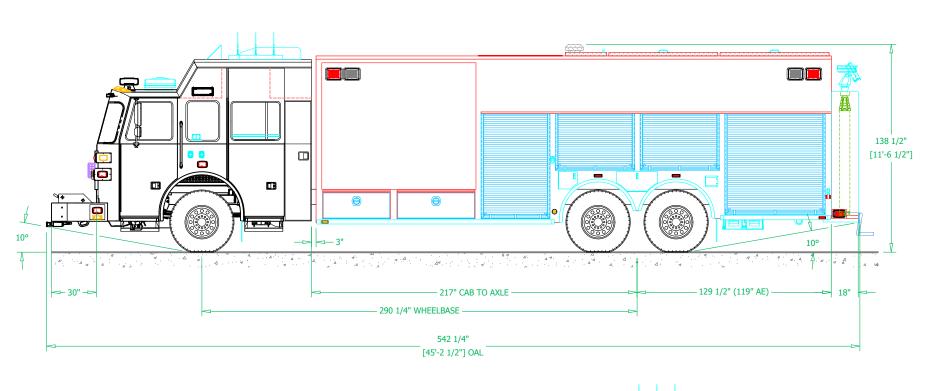

#### MIAMI DADE FIRE RESCUE

| BODY SIZE: 28' BOD                  | UNIT T               | PE: HAZ-MAT           |                    |       |    |       |  |
|-------------------------------------|----------------------|-----------------------|--------------------|-------|----|-------|--|
| BODY MATERIAL: 12ga STAINLESS STEEL |                      |                       | TRUCK NO: SVI #xxx |       |    |       |  |
| CHASSIS TYPE: SUT                   | TPHEN                | WHEELE                | BASE:              |       | SE | E DWG |  |
| 73"                                 |                      | CAB TO AXLE:          |                    |       | SE | E DWG |  |
| 20" RR<br>FOUR DOOR                 |                      | OVERALL LENGTH (OAL): |                    |       | SE | E DWG |  |
|                                     |                      | OVERALL WIDTH (OAW):  |                    |       | SE | E DWG |  |
|                                     |                      | OVERALL HEIGHT (OAH): |                    |       | SE | E DWG |  |
| DRAWN BY: HJR                       | DATE: August 2, 2019 |                       | SCALE: 3/16" = 1   | '-0"  |    |       |  |
| DRAWING NO. Mismil                  | Dado El ha Brollim1  |                       |                    | CHEET | 7  | OF 2  |  |