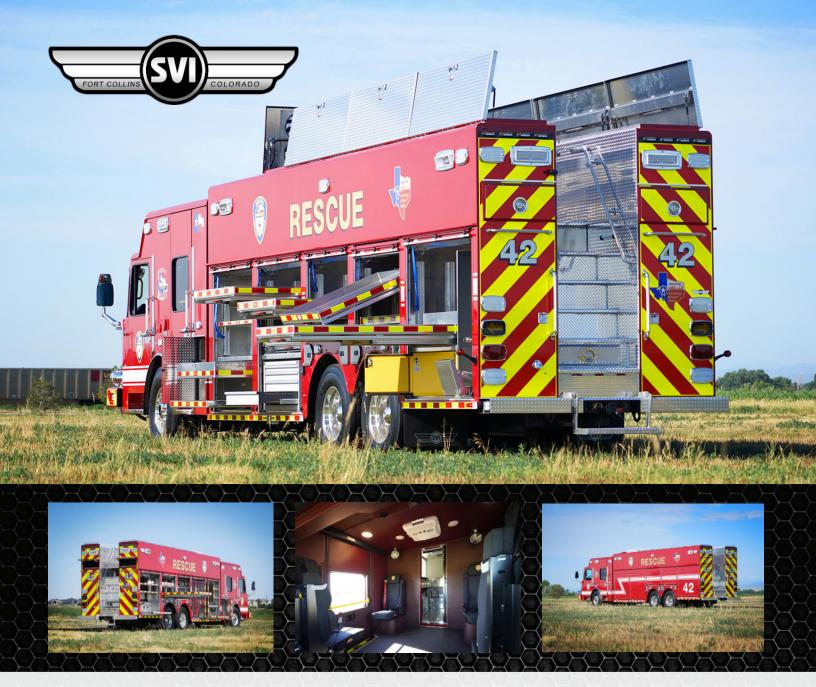

## **Houston, TX Heavy Rescue #1163**

## Chassis

Cab: Spartan Gladiator 20" RR Engine: Cummins X15 505 HP Transmission: Allison EVS 4000

Wheelbase: 265"

## Body

Material: Aluminum Body Length: 26' Overall Height: 11' - 7" Overall Length: 41' - 8"

## **Features**

Cab/Body Walk-Through Connection

Crew Area Interior Desk and Storage Cabinets

Onan 20kw Diesel Generator

12V Multiplex Control Center

Boat/Motor Storage System

Flammable Liquids and Fuel Storage Cabinet

(3) Aluminum Vertical Tool Boards

Austin Front-Drawer-Release 400-lb. Slideout Tray(s)

OnScene Solutions Aluminum Heavy-Duty Cargo Slides

OnScene LED Compartment Lighting

Warn Portable Winch

100" [8'-4"] OAW