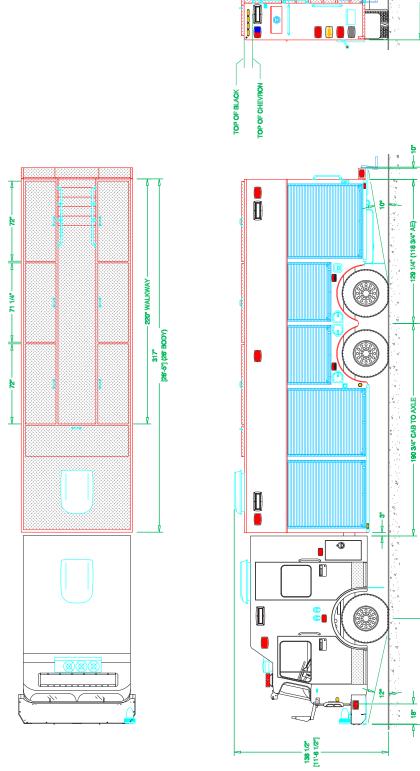

## Body

Material: Aluminum Body Length: 26' Overall Height: 11' - 7" Overall Length: 41' - 8"

(3) Aluminum Vertical Tool Boards

Austin Front-Drawer-Release 400-lb. Slideout Tray(s)

OnScene Solutions Aluminum Heavy-Duty Cargo Slides

OnScene LED Compartment Lighting

Warn Portable Winch

100" [8'-4"] OAW

500 1/4" [41'-8"] OAL

- 264 3/4" WHEELBASE -

See more at svitrucks.com

Ø