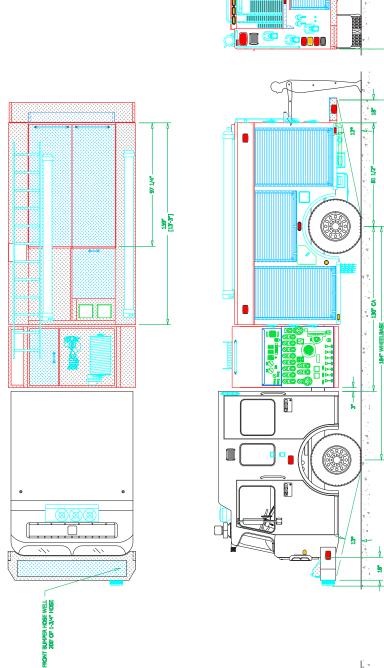

## Chassis

Cab: Spartan Gladiator MFD, 10" RR

Engine: Cummins L9, 450 HP Transmission: Allison EVS 3000

Wheelbase: 184"

## **Body**

Material: Aluminum

Body Length: 12'

Overall Height: 9' - 11" Overall Length: 31' - 11"

3" Deck Gun with Akron Apollo Lift-Off Deck Monitor

SmartWitness CP4 Road and Rear Recording Camera

Whelen Wide-Angle ION Traffic Advisor System

OnScene Solutions Talon Helmet Storage Brackets

-81 1/2"-