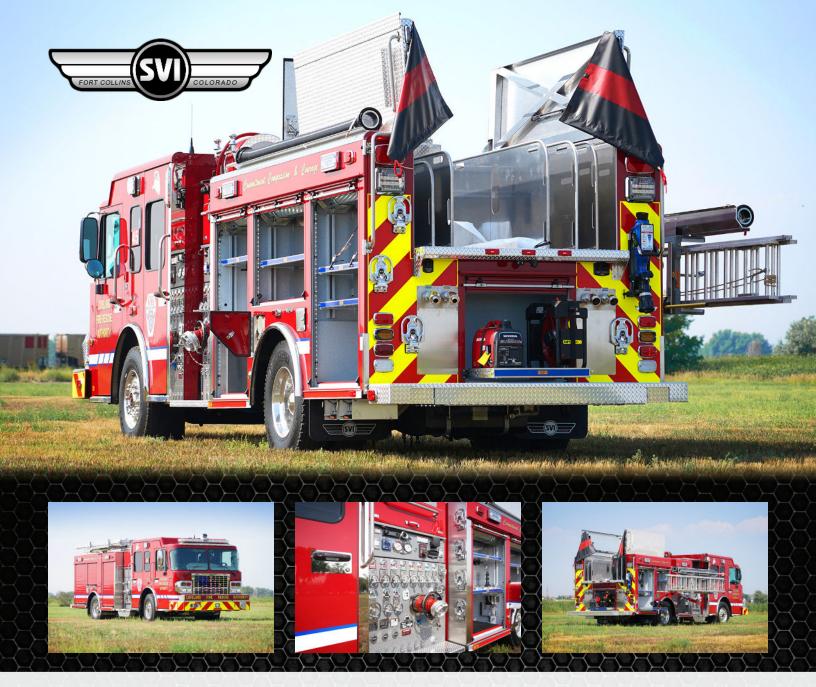

## **Loveland Fire Rescue Authority Rescue Pumper #1159**

## Chassis

Cab: Spartan Gladiator MFD, 10" RR

Engine: Cummins L9, 450 HP Transmission: Allison EVS 3000

Wheelbase: 184"

## **Body**

Material: Aluminum

Body Length: 12'

Overall Height: 9' - 11" Overall Length: 31' - 11"

## **Features**

Waterous CMUC20 Mid-Ship Pump

750-Gal. Poly Water Tank

FoamPro 2001 Class A Foam System

Akron Honda EU20001i 2,000-Watt Inverter Generator

Ziamatic 12VDC Horizontal Ladder Access System

Akron Brass 8800 Series Gen II Discharge Valves

3" Deck Gun with Akron Apollo Lift-Off Deck Monitor

SmartWitness CP4 Road and Rear Recording Camera

Whelen Wide-Angle ION Traffic Advisor System

OnScene Solutions Talon Helmet Storage Brackets

-81 1/2"-