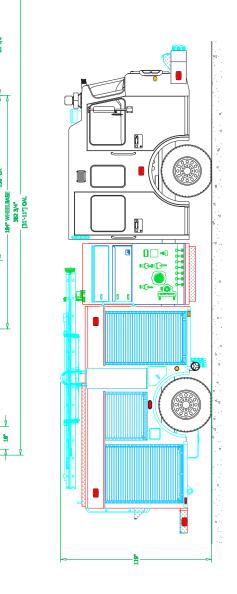

## Chassis

Cab: Spartan Gladiator MFD, 10" RR

Engine: Cummins L9, 450 HP Transmission: Allison EVS 3000

Wheelbase: 184"

## **Body**

Material: Aluminum

Body Length: 12'

Overall Height: 9' - 11" Overall Length: 31' - 11"

3" Deck Gun with Akron Apollo Lift-Off Deck Monitor

SmartWitness CP4 Road and Rear Recording Camera

Whelen Wide-Angle ION Traffic Advisor System

OnScene Solutions Talon Helmet Storage Brackets

-81 1/2"-