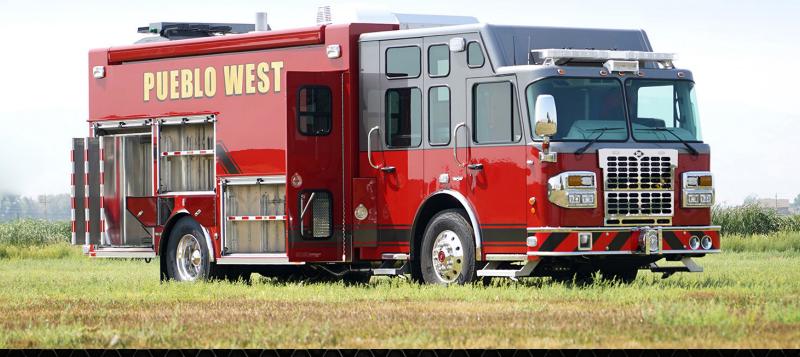

## **Pueblo West, CO Fire Department Hazmat #1057**

## Chassis

Cab: Spartan Metro with 20" Raised Roof

Engine: Cummins L9, 450 HP Transmission: Allison 3000 EVS

Wheelbase: 216"

## Body

Material: Aluminum

Body Length: 20'

Overall Height: 11' – 8" Overall Length: 34' – 5"

## **Features**:

Walk-In Body with Storage Compartments

Crew Area Desks and Command Center

Interior Bench Seats

Onan Protec 20k - Watt PTO Generator

Command Light CL Series Light Tower

Carefree Mirage Lateral Arm Acrylic Patio Awning

Weldon V-MUX Vista IV Multiplex System

**Aluminum Vertical Tool Boards** 

OnScene Solutions Red and White LED Lights

OnScene Solutions Heavy-Duty Cargo Slides

See more at svitrucks.com/1101