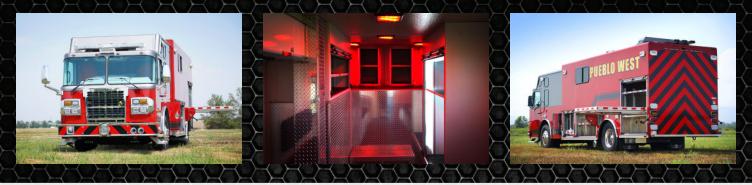

## **Pueblo West, CO Fire Department Hazmat #1057**

## **Features**:

Walk-In Body with Storage Compartments

Crew Area Desks and Command Center

Interior Bench Seats

Onan Protec 20k - Watt PTO Generator

Command Light CL Series Light Tower

Carefree Mirage Lateral Arm Acrylic Patio Awning

Weldon V-MUX Vista IV Multiplex System

**Aluminum Vertical Tool Boards** 

OnScene Solutions Red and White LED Lights

OnScene Solutions Heavy-Duty Cargo Slides

See more at svitrucks.com/1101