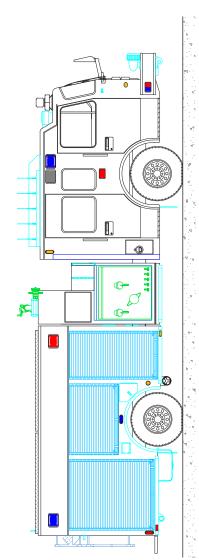

## Chassis

Cab: Spartan Metro Star 10" Raised Roof Engine: Cummins L9, 450HP Transmission: Allison EVS 3000 Wheelbase: 194"

## Body

Material: Aluminum Body Length: 14' Overall Height: 10' - 11" Overall Length: 32' - 10"