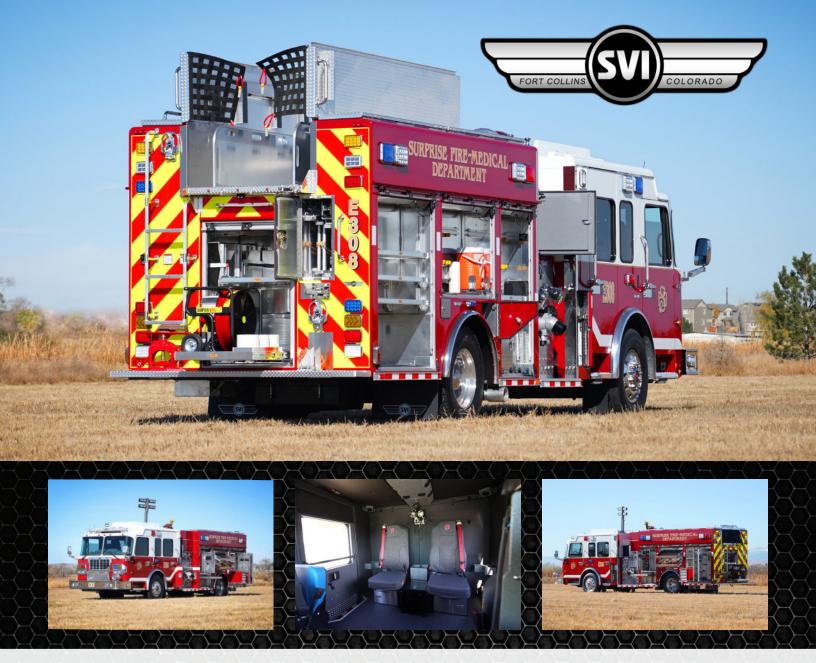

## Surprise, AZ Fire-Medical Department Pumper #1161

## Chassis

Cab: Spartan Metro Star 10" Raised Roof Engine: Cummins L9, 450HP Transmission: Allison EVS 3000 Wheelbase: 194"

## Body

Material: Aluminum Body Length: 14' Overall Height: 10' - 11" Overall Length: 32' - 10"

## Features:

FoamPro 2001 Foam System 500-Gal. Poly Water Tank Waterous CU Series Full-Body Fire Pump Deck Gun Mounted on TFT Telescopic Waterway Class 1 Total Pressure Governor Command Light Shadow Series Light Tower OnScene Solutions LED Compartment Lighting MediRedi Drug Cooler Hannay SBEF Booster Hose Reel with Power Rewind OnScene Solutions Aluminum Heavy-Duty Cargo Slides Aluminum Hose Bed Cover