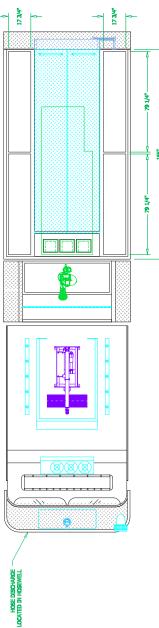

## Body

Material: Aluminum Body Length: 14' Overall Height: 10' - 11" Overall Length: 32' - 10"

## Features:

FoamPro 2001 Foam System 500-Gal. Poly Water Tank Waterous CU Series Full-Body Fire Pump Deck Gun Mounted on TFT Telescopic Waterway Class 1 Total Pressure Governor Command Light Shadow Series Light Tower OnScene Solutions LED Compartment Lighting MediRedi Drug Cooler Hannay SBEF Booster Hose Reel with Power Rewind OnScene Solutions Aluminum Heavy-Duty Cargo Slides Aluminum Hose Bed Cover