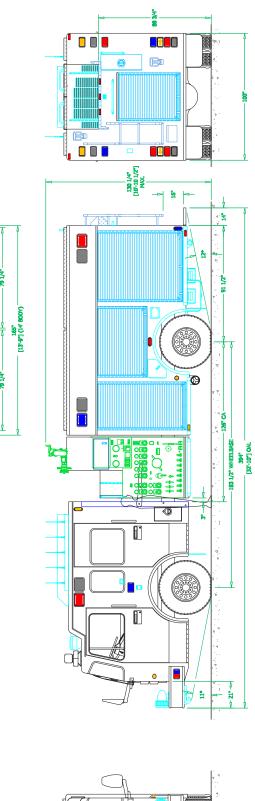

## Chassis

Cab: Spartan Metro Star 10" Raised Roof Engine: Cummins L9, 450HP Transmission: Allison EVS 3000 Wheelbase: 194"

## Body

Material: Aluminum Body Length: 14' Overall Height: 10' - 11" Overall Length: 32' - 10"