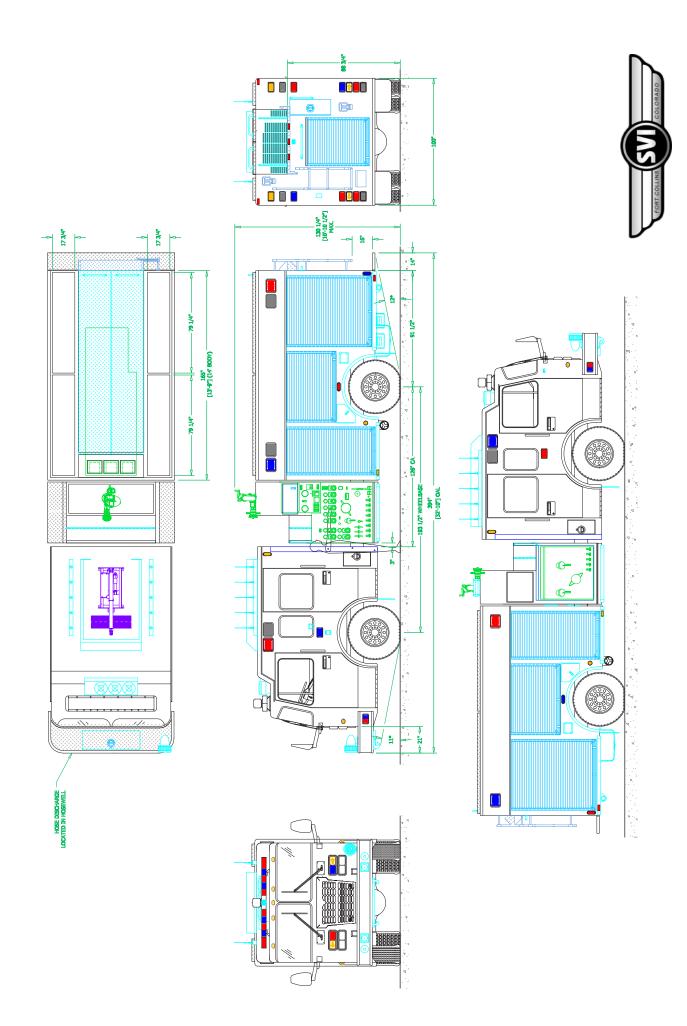

## **Body**

Material: Aluminum

Body Length: 14'

Overall Height: 10' - 11" Overall Length: 32' - 10"