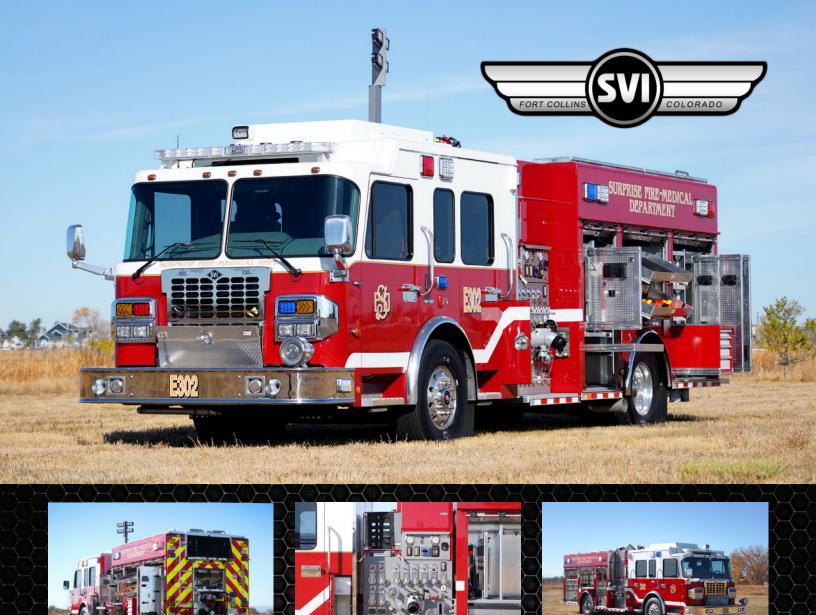

## **Surprise, AZ Fire-Medical Department Pumper #1162**

## Chassis

Cab: Spartan Metro Star 10" Raised Roof

Engine: Cummins L9, 450HP Transmission: Allison EVS 3000

Wheelbase: 194"

## **Body**

Material: Aluminum

Body Length: 14'

Overall Height: 10' - 11" Overall Length: 32' - 10"

## **Features**:

FoamPro 2001 Foam System

500-Gal. Poly Water Tank

Waterous CU Series Full-Body Fire Pump

Deck Gun Mounted on TFT Telescopic Waterway

Class 1 Total Pressure Governor

Command Light Shadow Series Light Tower

OnScene Solutions LED Compartment Lighting

MediRedi Drug Cooler

Hannay SBEF Booster Hose Reel with Power Rewind

OnScene Solutions Aluminum Heavy-Duty Cargo Slides

Aluminum Hose Bed Cover