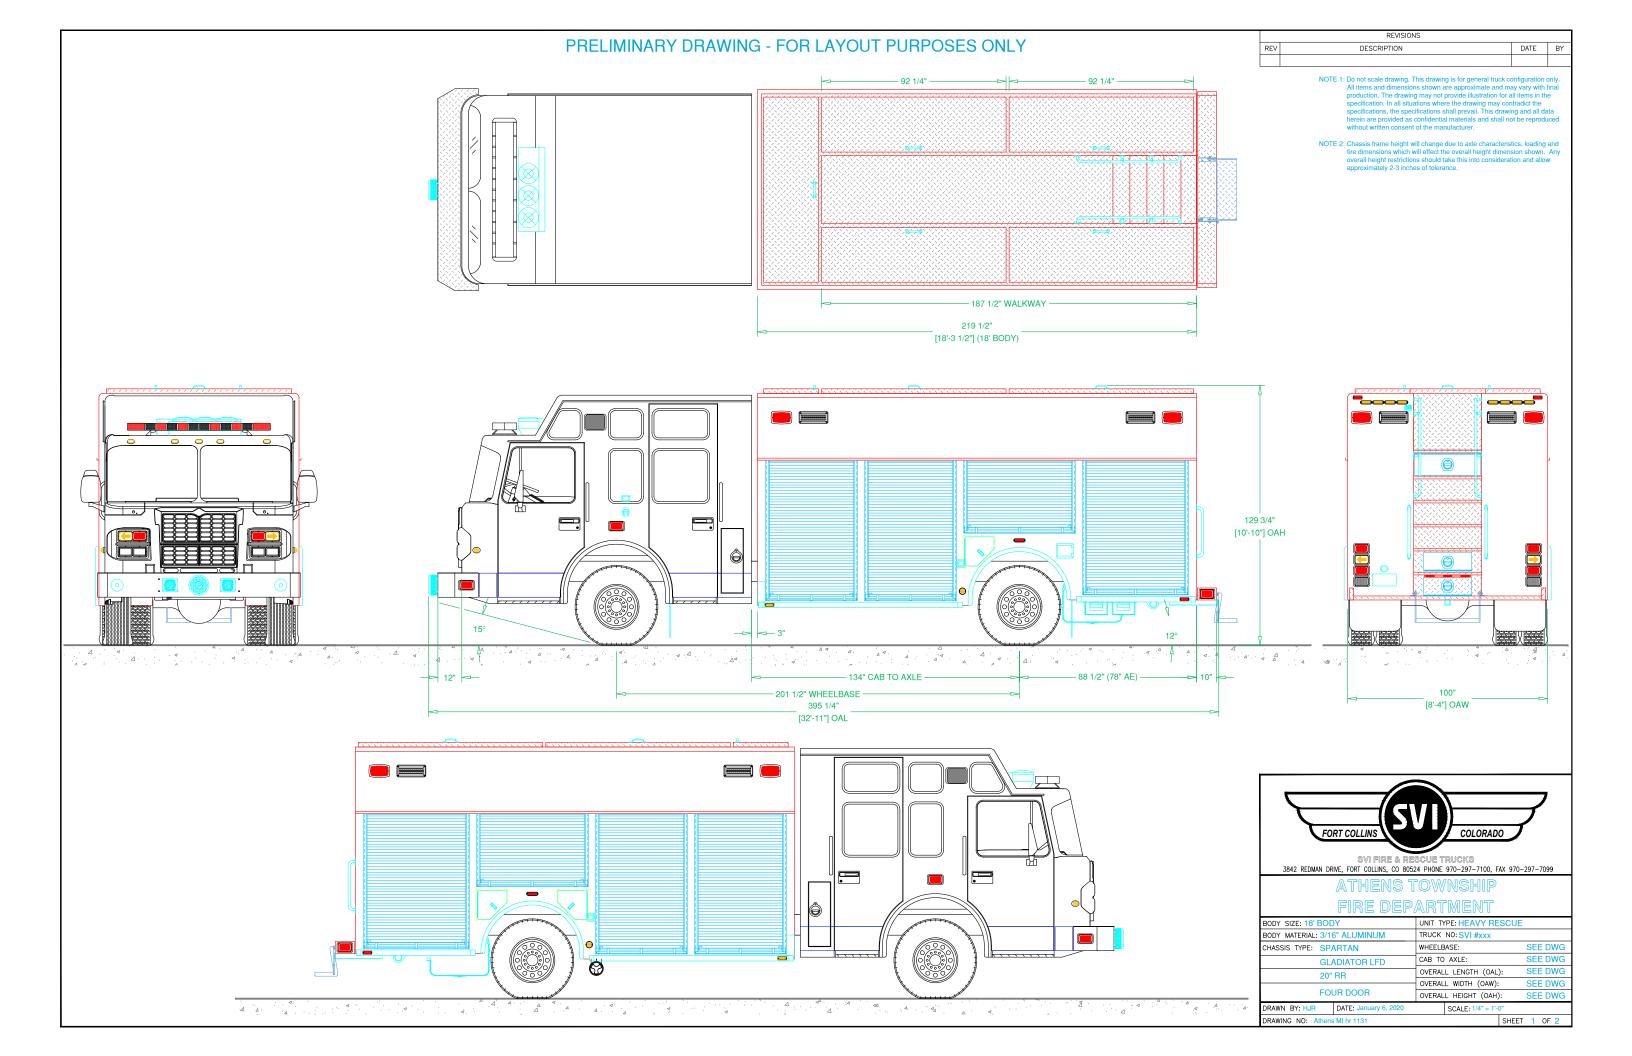

<del>----- 59 1/2" -----</del>

NOTE 1: Do not scale drawing. This drawing is for general truck configuration only. All items and dimensions shown are approximate and may vary with final production. The drawing may not provide illustration for all items in the specification. In all situations where the drawing may contradict the specifications, the specifications shall prevail. This drawing and all data herein are provided as confidential materials and shall not be reproduced without written consent of the manufacturer.

3842 REDMAN DRIVE, FORT COLLINS, CO 80524 PHONE 970-297-7100, FAX 970-297-7099

DRAWN BY: HJR DATE: Jan. 6, 20 SCALE: 1/4" = 1'-0"

DRAWING NO: Athens MI hr 1131