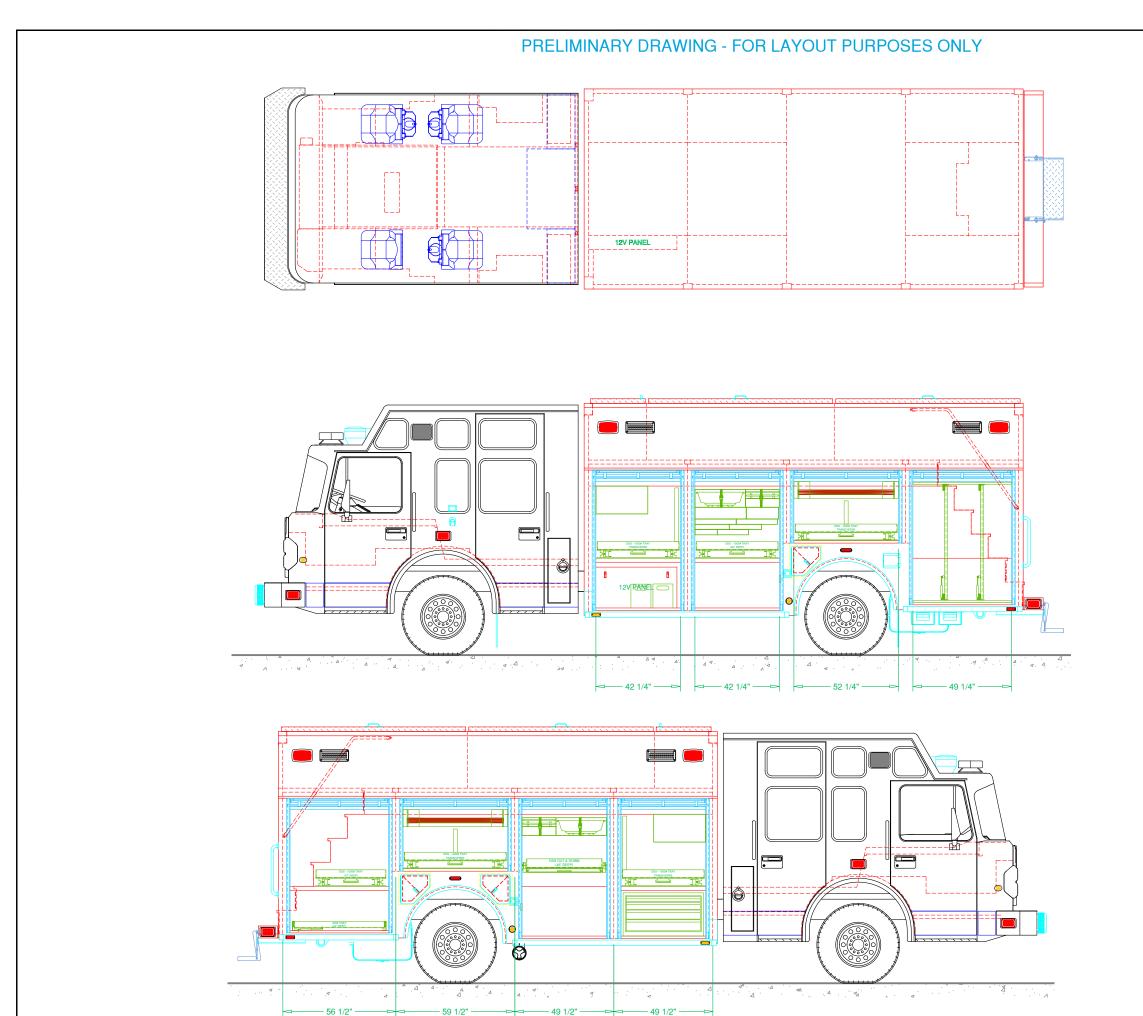

<del>----- 59 1/2" -----</del>

NOTE 1: Do not scale drawing. This drawing is for general truck configuration only. All items and dimensions shown are approximate and may vary with final production. The drawing may not provide illustration for all items in the specification. In all situations where the drawing may contradict the specifications, the specifications shall prevail. This drawing and all data herein are provided as confidential materials and shall not be reproduced without written consent of the manufacturer.