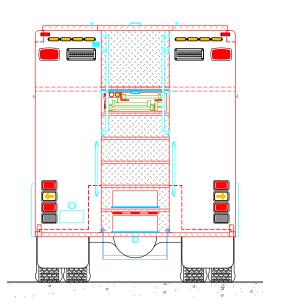

<del>----- 59 1/2" -----</del>



NOTE 1: Do not scale drawing. This drawing is for general truck configuration only. All items and dimensions shown are approximate and may vary with final production. The drawing may not provide illustration for all items in the specification. In all situations where the drawing may contradict the specifications, the specifications shall prevail. This drawing and all data herein are provided as confidential materials and shall not be reproduced without written consent of the manufacturer.





3842 REDMAN DRIVE, FORT COLLINS, CO 80524 PHONE 970-297-7100, FAX 970-297-7099

DRAWN BY: HJR DATE: Jan. 6, 20 SCALE: 1/4" = 1'-0"

DRAWING NO: Athens MI hr 1131