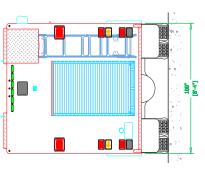

## **Body**

Material: Stainless Steel

Body Length: 18'

Overall Height: 10' -9" Overall Length: 28' - 3"

## **Features**

Onan Protec PTO 20-Watt Generator

12-Volt Multiplex Control Center

Command Light KL Series Light Tower

Walk-In Crew Area with Storage Cabinets

Cab-To-Body Weatherproof Pass Connection

Carefree Mirage Lateral Arm Acrylic Patio Awning

Hannay Electric 200' Cable Reel

OnScene Solutions LED Compartment Lighting

On Scene Solutions Heavy-Duty Cargo Slides

Ladder Accessible Roof-Top Storage Compartments