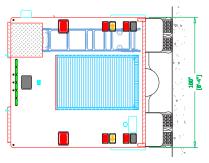

## **Body**

Material: Stainless Steel

Body Length: 18'

Overall Height: 10' -9" Overall Length: 28' - 3"

## **Features**

Onan Protec PTO 20-Watt Generator

12-Volt Multiplex Control Center

Command Light KL Series Light Tower

Walk-In Crew Area with Storage Cabinets

Cab-To-Body Weatherproof Pass Connection

Carefree Mirage Lateral Arm Acrylic Patio Awning

Hannay Electric 200' Cable Reel

OnScene Solutions LED Compartment Lighting

On Scene Solutions Heavy-Duty Cargo Slides

Ladder Accessible Roof-Top Storage Compartments