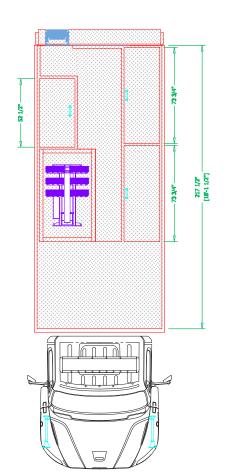

## **Body**

Material: Stainless Steel

Body Length: 18'

Overall Height: 10' -9" Overall Length: 28' - 3"

## **Features**

Onan Protec PTO 20-Watt Generator

12-Volt Multiplex Control Center

Command Light KL Series Light Tower

Walk-In Crew Area with Storage Cabinets

Cab-To-Body Weatherproof Pass Connection

Carefree Mirage Lateral Arm Acrylic Patio Awning

Hannay Electric 200' Cable Reel

OnScene Solutions LED Compartment Lighting

On Scene Solutions Heavy-Duty Cargo Slides

Ladder Accessible Roof-Top Storage Compartments