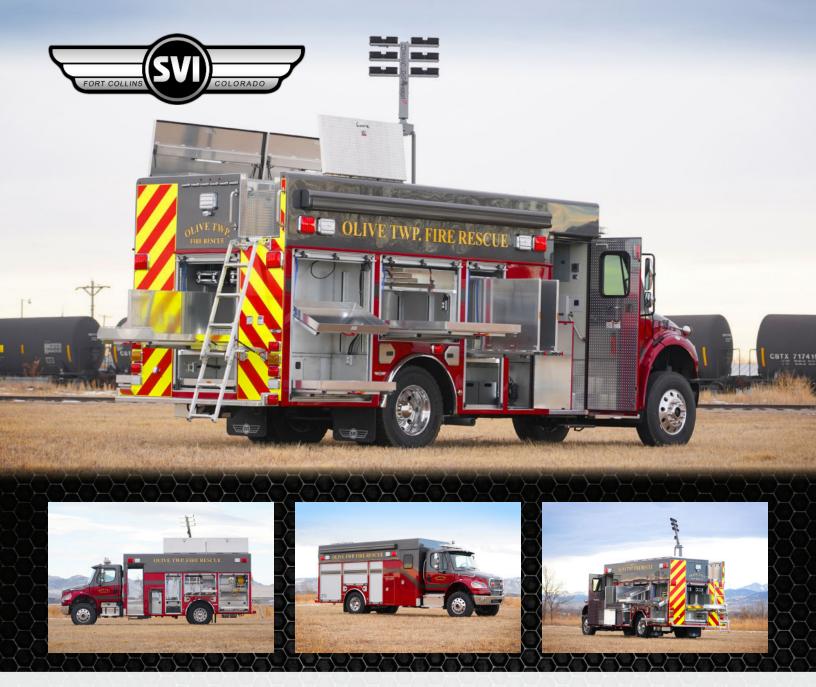

## Olive Township, MI Front Walk-In Rescue #1170

## Chassis

Cab: Freightliner M2

Engine: Cummins L9 350 EV HP Transmission: Allison EVS 3000

Wheelbase: 200"

## **Body**

Material: Stainless Steel

Body Length: 18'

Overall Height: 10' -9" Overall Length: 28' - 3"

## **Features**

Onan Protec PTO 20-Watt Generator

12-Volt Multiplex Control Center

Command Light KL Series Light Tower

Walk-In Crew Area with Storage Cabinets

Cab-To-Body Weatherproof Pass Connection

Carefree Mirage Lateral Arm Acrylic Patio Awning

Hannay Electric 200' Cable Reel

OnScene Solutions LED Compartment Lighting

On Scene Solutions Heavy-Duty Cargo Slides

Ladder Accessible Roof-Top Storage Compartments