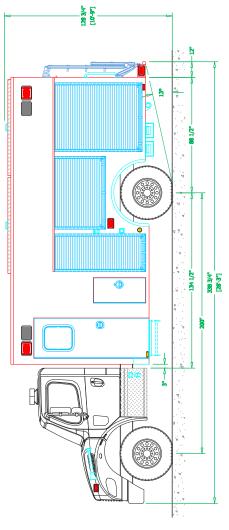

## Olive Township, MI Front Walk-In Rescue #1170

## Chassis

Cab: Freightliner M2

Engine: Cummins L9 350 EV HP Transmission: Allison EVS 3000

Wheelbase: 200"

## **Body**

Material: Stainless Steel

Body Length: 18'

Overall Height: 10' -9" Overall Length: 28' - 3"

## **Features**

Onan Protec PTO 20-Watt Generator

12-Volt Multiplex Control Center

Command Light KL Series Light Tower

Walk-In Crew Area with Storage Cabinets

Cab-To-Body Weatherproof Pass Connection

Carefree Mirage Lateral Arm Acrylic Patio Awning

Hannay Electric 200' Cable Reel

OnScene Solutions LED Compartment Lighting

On Scene Solutions Heavy-Duty Cargo Slides

Ladder Accessible Roof-Top Storage Compartments