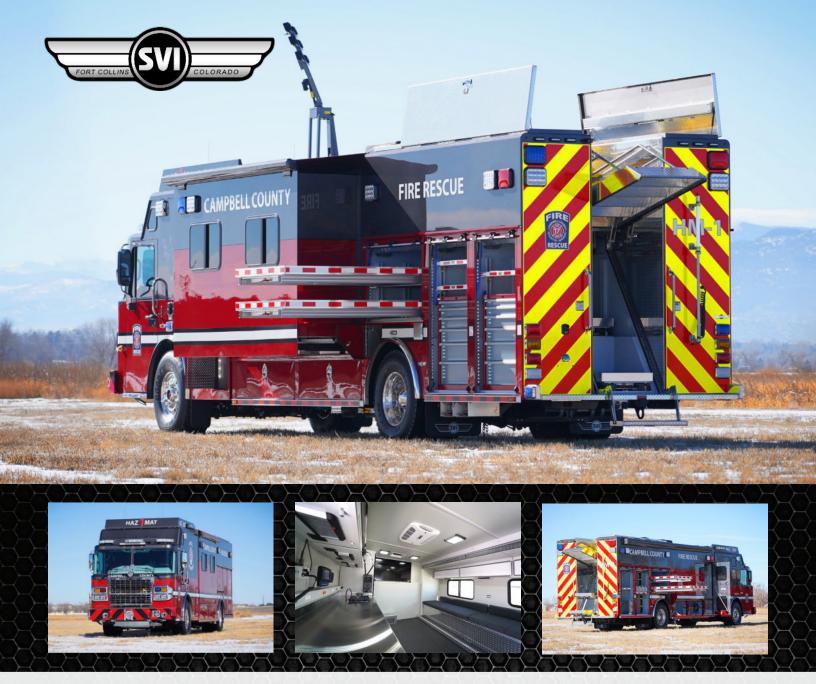

## **Campbell County, WY Front Walk-In Hazmat #1173**

## Chassis

Cab: Spartan Gladiator ELFD 20" RR Engine: Cummins X15 565 HP Transmission: Allison EVS 4000

Wheelbase: 250"

## Body

Material: Aluminum Body Length: 24' Overall Height: 11' - 7" Overall Length: 38' -8"

## **Features**

Chelsea Heavy-Duty Transmission Driven PTO
Cab/Body Walk-Through Connection
Slideout Crew Area Interior with Desks and Cabinets
SmartBoard Interactive Display with LCD Flat Screens
(2) Havis Computer Docking Stations
Walkway Step Compartment with Power Lift-Up Door
Quadra Manufacturing "Big Foot" Leveling System
Command Light KL Series Light Tower
Carefree Mirage Lateral Arm Acrylic Patio Awning
OnScene Solutions Aluminum Heavy-Duty Cargo Slides
(2) Lista Drawer Cabinets