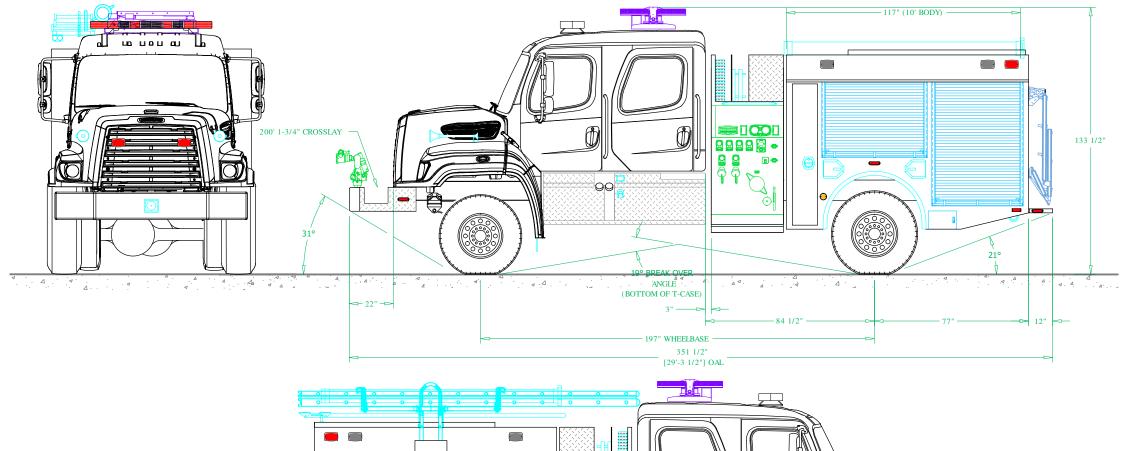

NOTE 1: Do not scale drawing. This drawing is for general truck configuration only. All items and dimensions shown are approximate and may vary with final production. The drawing may not provide illustration for all items in the specification. In all situations where the drawing may contradict the specifications, the specifications shall prevail. This drawing and all data herein are provided as confidential materials and shall not be reproduced without written consent of the manufacturer.

NOTE 2: Chassis frame height will change due to axle characteristics, loading and tire dimensions which will effect the overall height testrictions should take this into consideration and allow approximately 2-3 inches of tolerance.

## RAWLINS FIRE DEPARTMENT

| BODY SIZE: 10' BOI | ΟY                    | UNIT T              | YPE: PUMPER       |          |        |
|--------------------|-----------------------|---------------------|-------------------|----------|--------|
| BODY MATERIAL: 1/8 | ' ALUMINUM            | TRUCK NO: SVI # xxx |                   |          |        |
| CHASSIS TYPE: FRE  | WHEELBASE:            |                     |                   | 197      |        |
| SD                 | CAB TO AXLE:          |                     |                   | 84 1/2"  |        |
|                    | OVERALL LENGTH (OAL): |                     |                   | 351 1/2" |        |
|                    | OVERALL WIDTH (OAW):  |                     |                   | 100"     |        |
| FOU                | OVERALL HEIGHT (OAH): |                     |                   | 132"     |        |
| DRAWN BY: SCG      | DATE: July 30, 2020   |                     | SCALE: 1/4" = 1'- | 0"       |        |
| DRAWING NO: Rawlin | s_WY_T3_PreCon1       |                     |                   | SHEET    | 1 OF 2 |