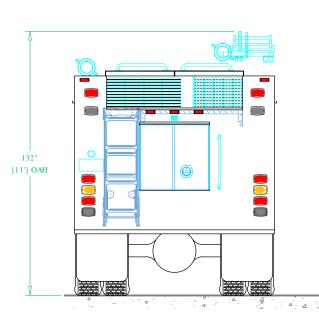

## RAWLINS FIRE DEPARTMENT

| BODY SIZE: 10' BOI | ΟY                    | UNIT T              | YPE: PUMPER       |          |        |
|--------------------|-----------------------|---------------------|-------------------|----------|--------|
| BODY MATERIAL: 1/8 | ' ALUMINUM            | TRUCK NO: SVI # xxx |                   |          |        |
| CHASSIS TYPE: FRE  | WHEELBASE:            |                     |                   | 197      |        |
| SD                 | CAB TO AXLE:          |                     |                   | 84 1/2"  |        |
|                    | OVERALL LENGTH (OAL): |                     |                   | 351 1/2" |        |
|                    | OVERALL WIDTH (OAW):  |                     |                   | 100"     |        |
| FOU                | OVERALL HEIGHT (OAH): |                     |                   | 132"     |        |
| DRAWN BY: SCG      | DATE: July 30, 2020   |                     | SCALE: 1/4" = 1'- | 0"       |        |
| DRAWING NO: Rawlin | s_WY_T3_PreCon1       |                     |                   | SHEET    | 1 OF 2 |