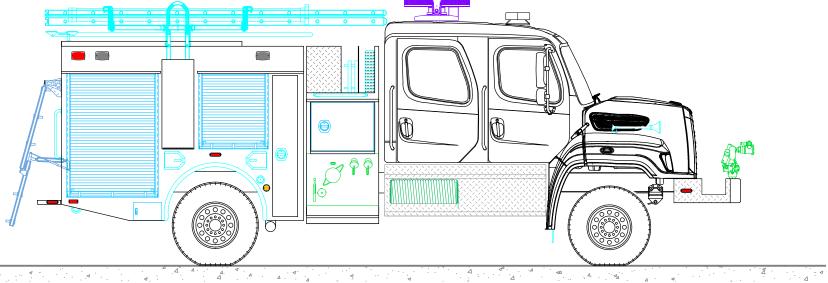

## RAWLINS FIRE DEPARTMENT

| BODY SIZE: 10' BOI | ΟY                    | UNIT T              | YPE: PUMPER       |          |        |
|--------------------|-----------------------|---------------------|-------------------|----------|--------|
| BODY MATERIAL: 1/8 | ' ALUMINUM            | TRUCK NO: SVI # xxx |                   |          |        |
| CHASSIS TYPE: FRE  | WHEELBASE:            |                     |                   | 197      |        |
| SD                 | CAB TO AXLE:          |                     |                   | 84 1/2"  |        |
|                    | OVERALL LENGTH (OAL): |                     |                   | 351 1/2" |        |
|                    | OVERALL WIDTH (OAW):  |                     |                   | 100"     |        |
| FOU                | OVERALL HEIGHT (OAH): |                     |                   | 132"     |        |
| DRAWN BY: SCG      | DATE: July 30, 2020   |                     | SCALE: 1/4" = 1'- | 0"       |        |
| DRAWING NO: Rawlin | s_WY_T3_PreCon1       |                     |                   | SHEET    | 1 OF 2 |