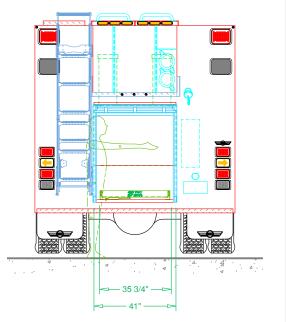

**─** 33 3/4" **─** 

- 59 1/2" ---

NOTE 1: Do not scale drawing. This drawing is for general truck configuration only, All items and dimensions shown are approximate and may vary with final production. The drawing may not provide illustration for all items in the specification. In all situations where the drawing may contradict the specifications, the specifications shall prevail. This drawing and all data herein are provided as confidential materials and shall not be reproduced without written consent of the manufacturer.