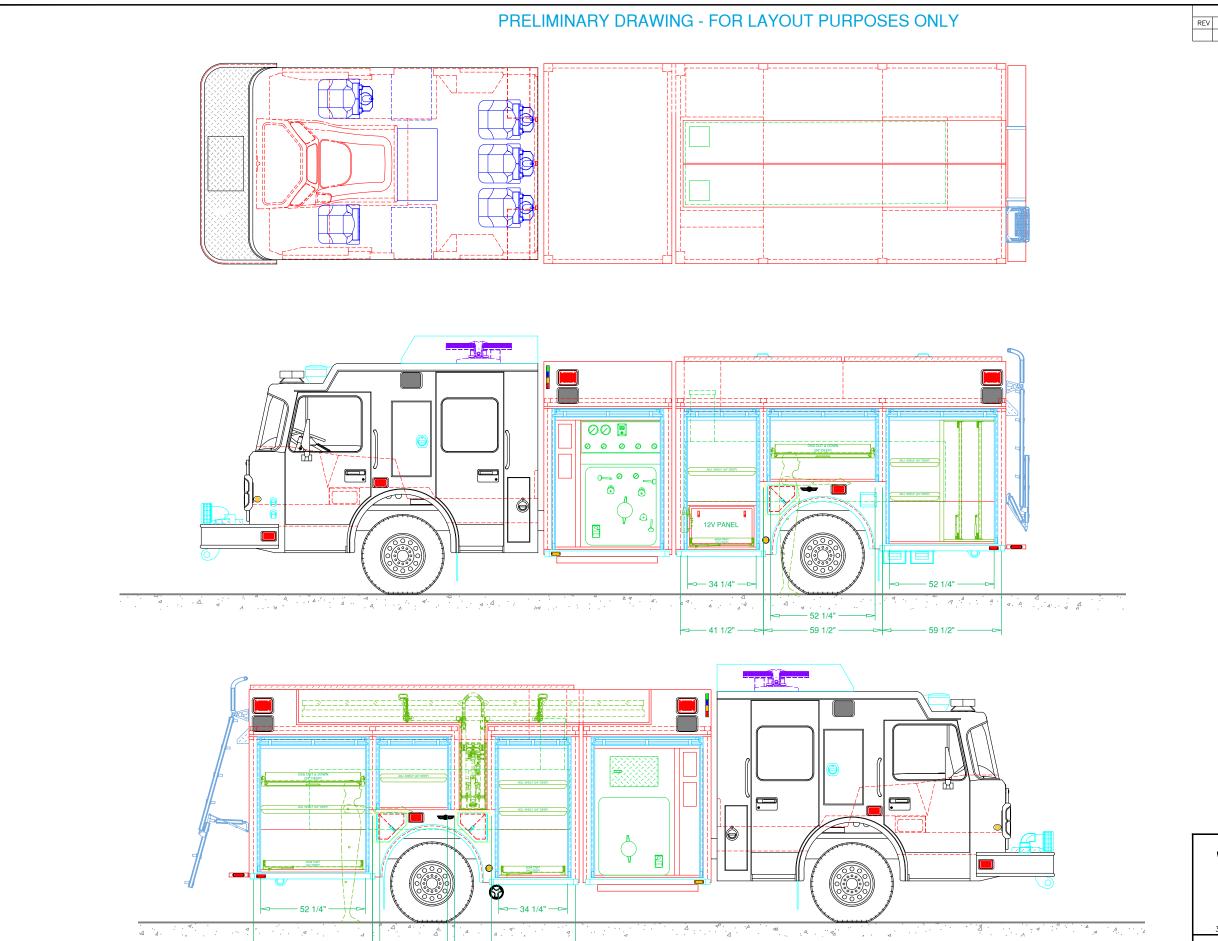

**─** 33 3/4" **─** 

- 59 1/2" ---

NOTE 1: Do not scale drawing. This drawing is for general truck configuration only, All items and dimensions shown are approximate and may vary with final production. The drawing may not provide illustration for all items in the specification. In all situations where the drawing may contradict the specifications, the specifications shall prevail. This drawing and all data herein are provided as confidential materials and shall not be reproduced without written consent of the manufacturer.