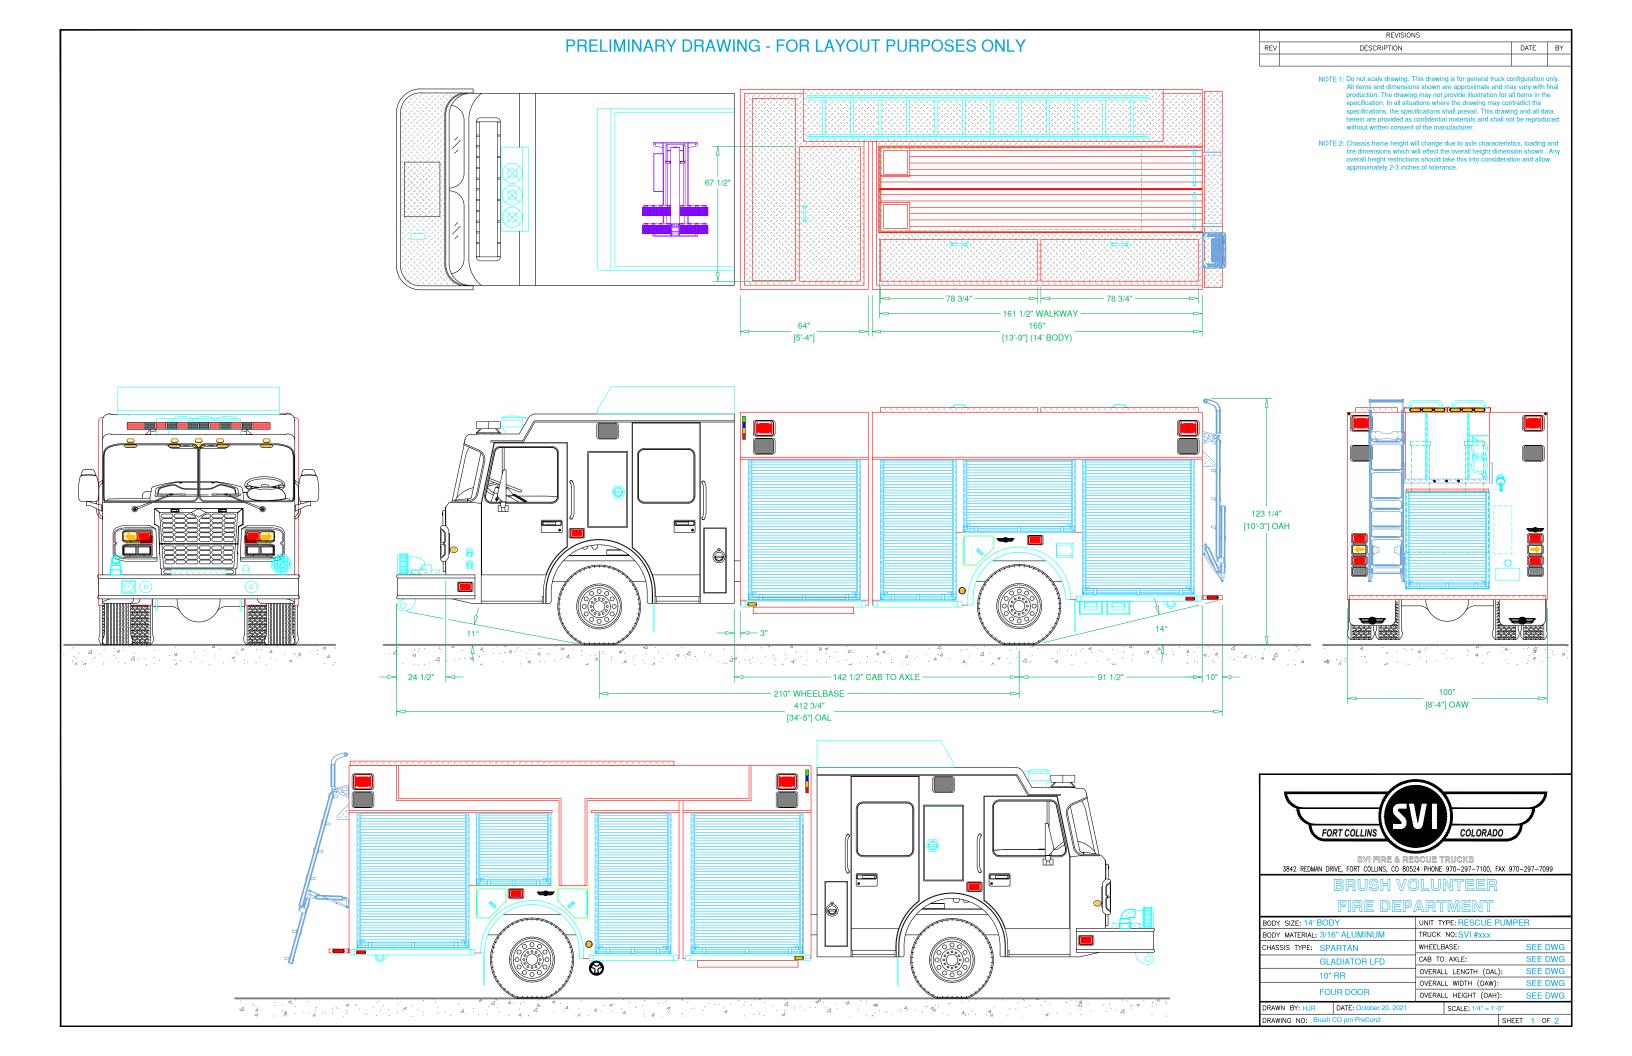

**─** 33 3/4" **─** 

- 59 1/2" ---

NOTE 1: Do not scale drawing. This drawing is for general truck configuration only, All items and dimensions shown are approximate and may vary with final production. The drawing may not provide illustration for all items in the specification. In all situations where the drawing may contradict the specifications, the specifications shall prevail. This drawing and all data herein are provided as confidential materials and shall not be reproduced without written consent of the manufacturer.