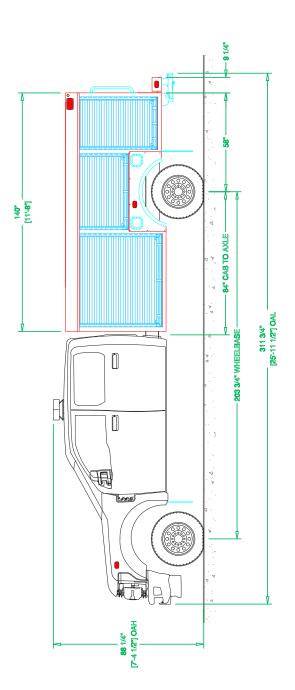

## Chassis

Cab: Ford F550 Crew Cab

Engine: 6.4L Power Stroke V8 Turbo-Diesel

Transmission: TorqShift 10-Speed Auto

Wheelbase: 204"

## **Body**

Material: Aluminum Body Length: 10' Overall Height: 7' 5" Overall Length: 26'