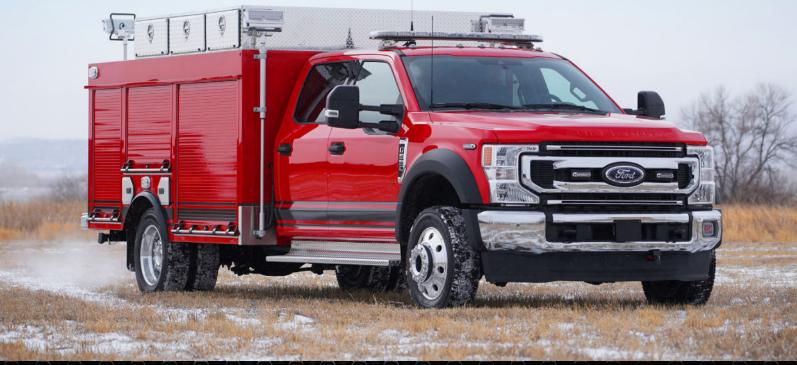

## **Solano County, CA Urban Search and Rescue Unit #1174**

## Chassis

Cab: Ford F550 Crew Cab

Engine: 6.4L Power Stroke V8 Turbo-Diesel

Transmission: TorqShift 10-Speed Auto

Wheelbase: 204"

## **Body**

Material: Aluminum Body Length: 10' Overall Height: 7' 5" Overall Length: 26'

## **Features**

Top-Mounted Transverse Storage Compartments
Amdor Exterior Roll-Up Doors

(2) SCBA Cylinder Storage Compartments OnScene Solutions Heavy-Duty Cargo Slides OnScene Solutions LED Compartment Lights

Whelen Pioneer Plus LEDs Mounted on Telescopic Pole

Whelen Warning LED Light Package

Custom Cab Console with Storage Area and Map Light

SVI Graphics Reflective Chevrons and Graphics

Low Voltage 12-VDC Electrical System