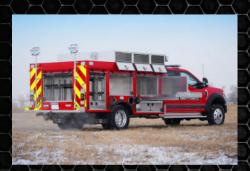

## **Solano County, CA Urban Search and Rescue Unit #1174**

## Chassis

Cab: Ford F550 Crew Cab

Engine: 6.4L Power Stroke V8 Turbo-Diesel

Transmission: TorqShift 10-Speed Auto

Wheelbase: 204"

## **Body**

Material: Aluminum Body Length: 10' Overall Height: 7' 5" Overall Length: 26'

## **Features**

Top-Mounted Transverse Storage Compartments
Amdor Exterior Roll-Up Doors

(2) SCBA Cylinder Storage Compartments OnScene Solutions Heavy-Duty Cargo Slides OnScene Solutions LED Compartment Lights

Whelen Pioneer Plus LEDs Mounted on Telescopic Pole

Whelen Warning LED Light Package

Custom Cab Console with Storage Area and Map Light

SVI Graphics Reflective Chevrons and Graphics

Low Voltage 12-VDC Electrical System