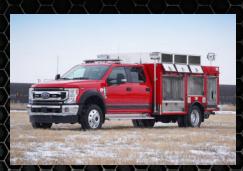

## **Solano County, CA Urban Search and Rescue Unit #1174**

## Chassis

Cab: Ford F550 Crew Cab

Engine: 6.4L Power Stroke V8 Turbo-Diesel

Transmission: TorqShift 10-Speed Auto

Wheelbase: 204"

## **Body**

Material: Aluminum Body Length: 10' Overall Height: 7' 5" Overall Length: 26'