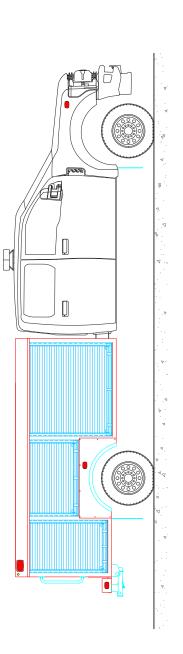

## **Body**

Material: Aluminum Body Length: 10' Overall Height: 7' 5" Overall Length: 26'

## **Features**

Top-Mounted Transverse Storage Compartments
Amdor Exterior Roll-Up Doors

(2) SCBA Cylinder Storage Compartments OnScene Solutions Heavy-Duty Cargo Slides OnScene Solutions LED Compartment Lights