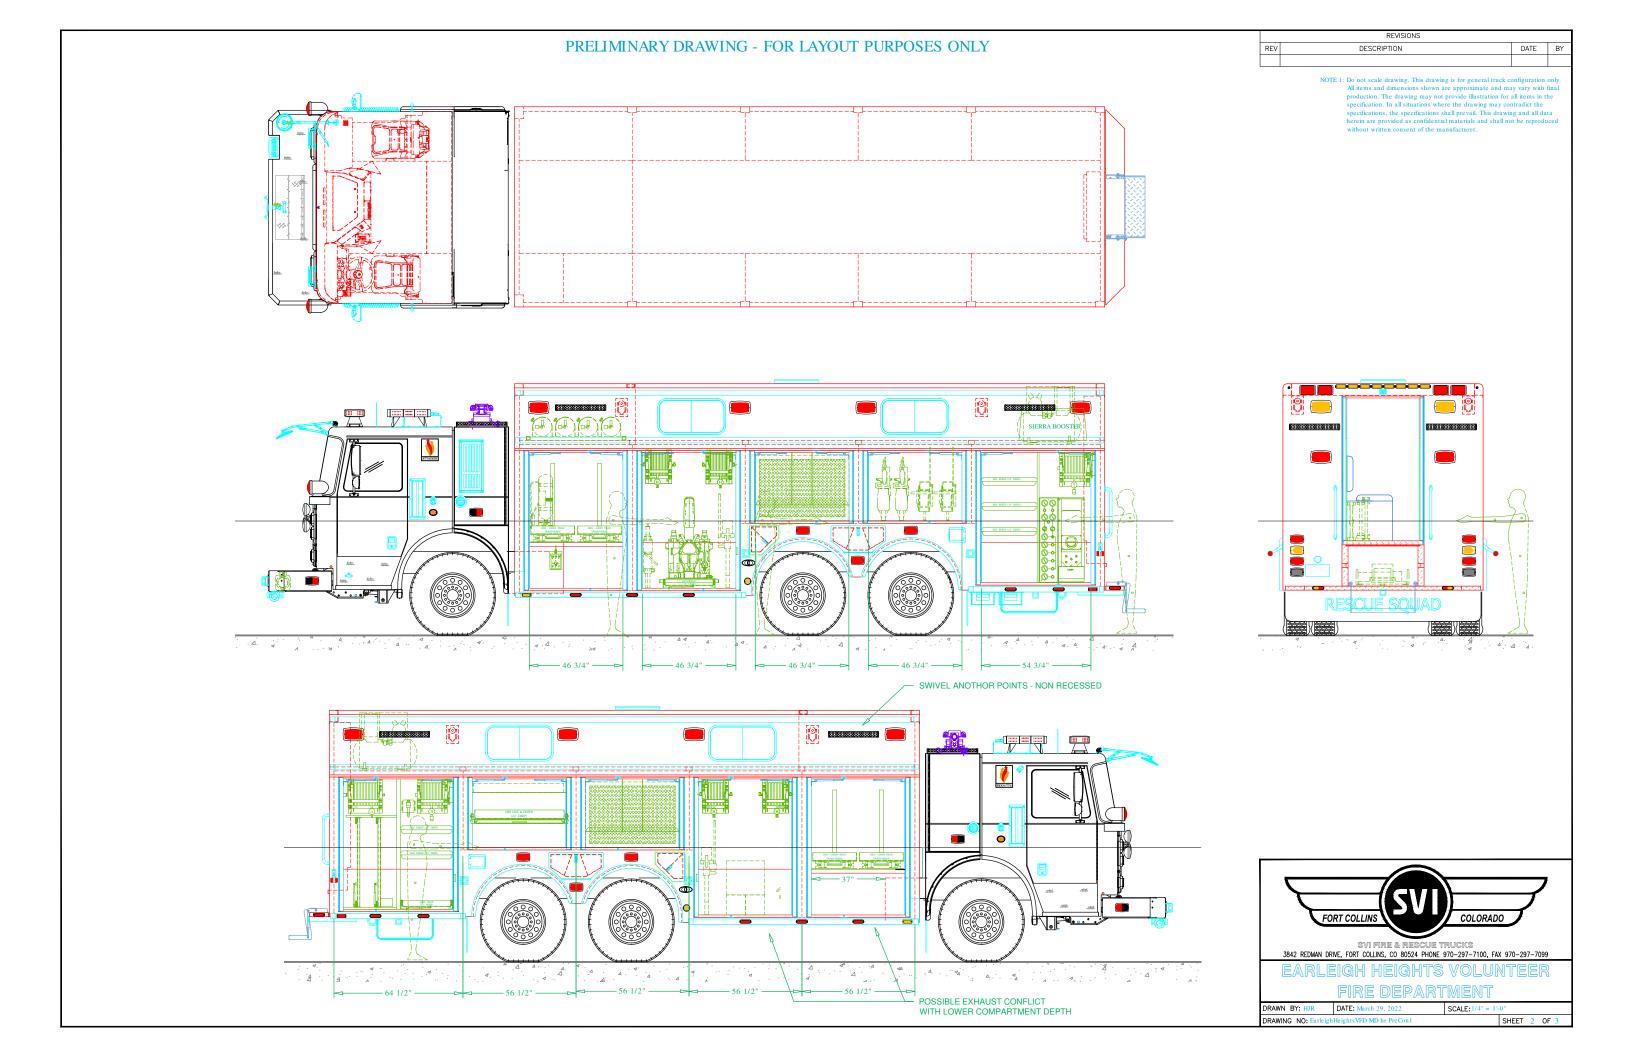

## PRELIMINARY DRAWING - FOR LAYOUT PURPOSES ONLY

NOTE 1: Do not scale drawing. This drawing is for general truck configuration only. All tiems and dimensions shown are approximate and may vary with final production. The drawing may not provide illustration for all tiems in the specification. In all situations where the drawing may contradict the specifications, the specifications shall prevail. This drawing and all data herein are provided as confidential materials and shall not be reproduced without written consent of the manufacturer.

3842 REDMAN DRIVE, FORT COLLINS, CO 80524 PHONE 970-297-7100, FAX 970-297-7099

DRAWN BY: HJR DATE: March 29, 2022 SCALE: 1/4" = 1'-0"

DRAWING NO: EarleighHeights VFD MD hr PreCon1