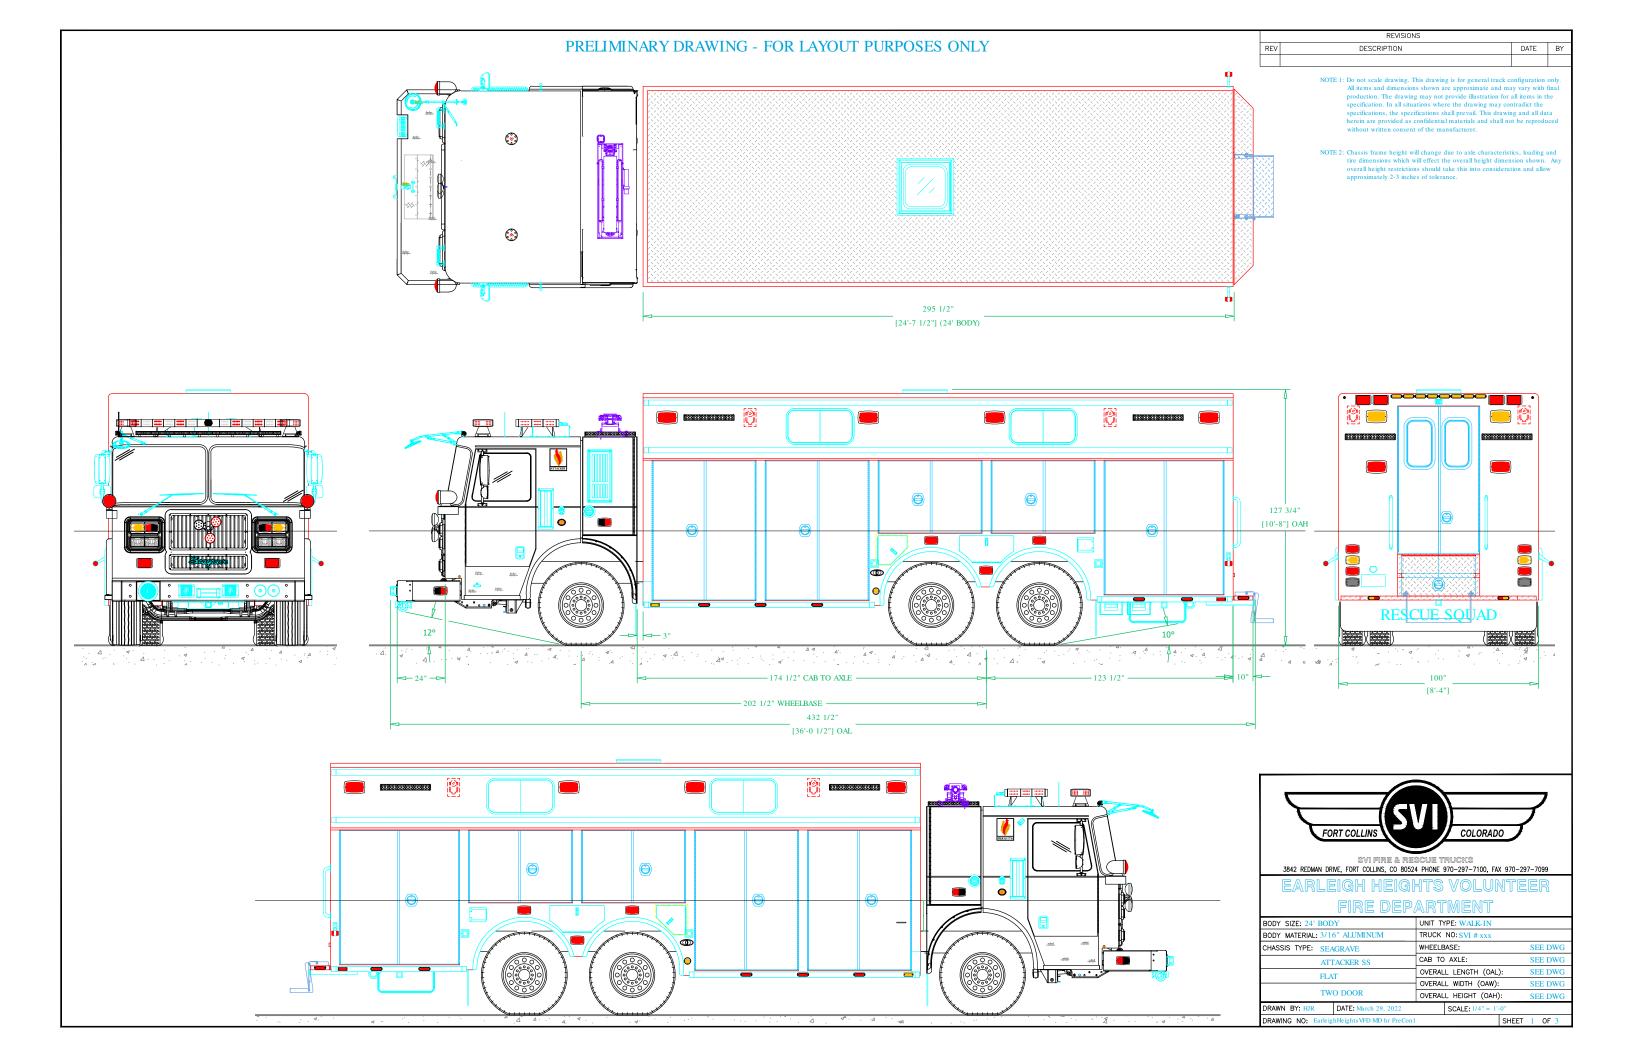

## PRELIMINARY DRAWING - FOR LAYOUT PURPOSES ONLY

NOTE 1: Do not scale drawing. This drawing is for general truck configuration only. All tiems and dimensions shown are approximate and may vary with final production. The drawing may not provide illustration for all tiems in the specification. In all situations where the drawing may contradict the specifications, the specifications shall prevail. This drawing and all data herein are provided as confidential materials and shall not be reproduced without written consent of the manufacturer.

3842 REDMAN DRIVE, FORT COLLINS, CO 80524 PHONE 970-297-7100, FAX 970-297-7099

DRAWN BY: HJR DATE: March 29, 2022 SCALE: 1/4" = 1'-0"

DRAWING NO: EarleighHeights VFD MD hr PreCon1