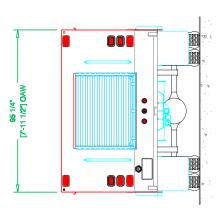

## Chassis

Cab: Ford F550 Crew Cab

Engine: 6.7L Power Stroke V8 Turbo-Diesel

Transmission: TorqShift 10-Speed Auto

Wheelbase: 204"

## **Body**

Material: Aluminum Body Length: 10' Overall Height: 7' 5" Overall Length: 26'