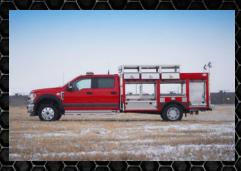

## **Solano County, CA Urban Search and Rescue Unit #1174**

## Chassis

Cab: Ford F550 Crew Cab

Engine: 6.7L Power Stroke V8 Turbo-Diesel

Transmission: TorqShift 10-Speed Auto

Wheelbase: 204"

## **Body**

Material: Aluminum Body Length: 10' Overall Height: 7' 5" Overall Length: 26'

## **Features**

Top-Mounted Transverse Storage Compartments
Amdor Exterior Roll-Up Doors
(2) SCBA Cylinder Storage Compartments
OnScene Solutions Heavy-Duty Cargo Slides
OnScene Solutions LED Compartment Lights
Whelen Pioneer Plus LEDs Mounted on Telescopic Pole
Whelen Warning LED Light Package
Custom Cab Console with Storage Area and Map Light
SVI Graphics Reflective Chevrons and Graphics
Low Voltage 12-VDC Electrical System