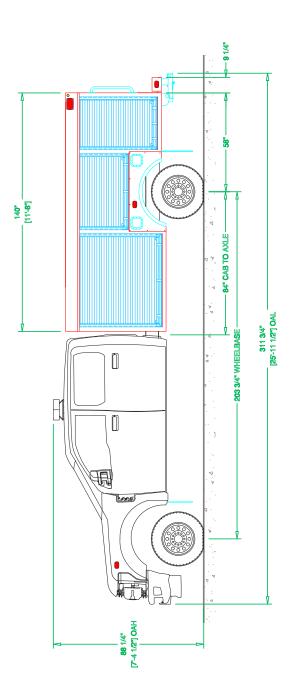

## Chassis

Cab: Ford F550 Crew Cab

Engine: 6.7L Power Stroke V8 Turbo-Diesel

Transmission: TorqShift 10-Speed Auto

Wheelbase: 204"

## **Body**

Material: Aluminum Body Length: 10' Overall Height: 7' 5" Overall Length: 26'