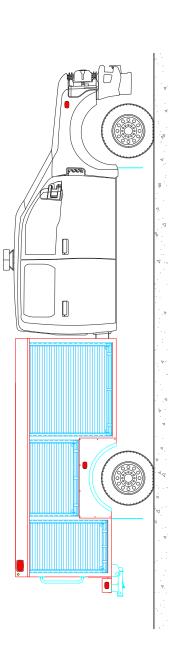

## Chassis

Cab: Ford F550 Crew Cab

Engine: 6.7L Power Stroke V8 Turbo-Diesel

Transmission: TorqShift 10-Speed Auto

Wheelbase: 204"

## **Body**

Material: Aluminum Body Length: 10' Overall Height: 7' 5" Overall Length: 26'