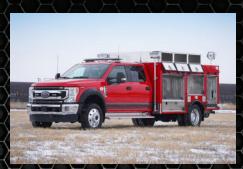

## **Solano County, CA Urban Search and Rescue Unit #1174**

## Chassis

Cab: Ford F550 Crew Cab

Engine: 6.7L Power Stroke V8 Turbo-Diesel

Transmission: TorqShift 10-Speed Auto

Wheelbase: 204"

## **Body**

Material: Aluminum Body Length: 10' Overall Height: 7' 5" Overall Length: 26'

## **Features**

Top-Mounted Transverse Storage Compartments
Amdor Exterior Roll-Up Doors
(2) SCBA Cylinder Storage Compartments
OnScene Solutions Heavy-Duty Cargo Slides
OnScene Solutions LED Compartment Lights
Whelen Pioneer Plus LEDs Mounted on Telescopic Pole
Whelen Warning LED Light Package
Custom Cab Console with Storage Area and Map Light
SVI Graphics Reflective Chevrons and Graphics
Low Voltage 12-VDC Electrical System