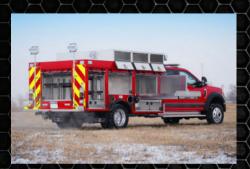

## **Solano County, CA Urban Search and Rescue Unit #1174**

## Chassis

Cab: Ford F550 Crew Cab

Engine: 6.7L Power Stroke V8 Turbo-Diesel

Transmission: TorqShift 10-Speed Auto

Wheelbase: 204"

## **Body**

Material: Aluminum Body Length: 10' Overall Height: 7' 5" Overall Length: 26'

## **Features**

Top-Mounted Transverse Storage Compartments
Amdor Exterior Roll-Up Doors
(2) SCBA Cylinder Storage Compartments
OnScene Solutions Heavy-Duty Cargo Slides
OnScene Solutions LED Compartment Lights
Whelen Pioneer Plus LEDs Mounted on Telescopic Pole
Whelen Warning LED Light Package
Custom Cab Console with Storage Area and Map Light
SVI Graphics Reflective Chevrons and Graphics
Low Voltage 12-VDC Electrical System