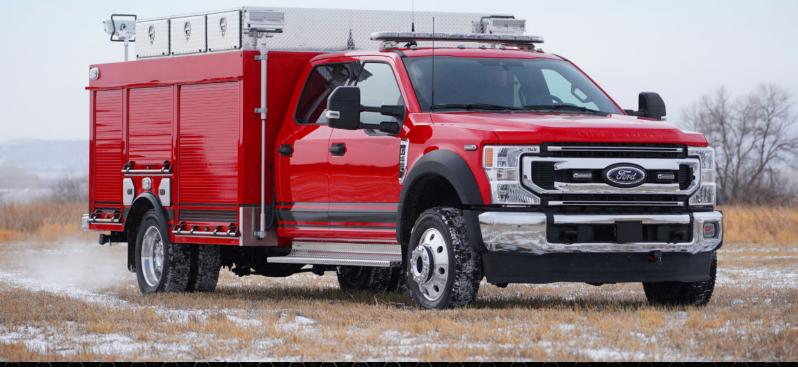

## **Solano County, CA Urban Search and Rescue Unit #1174**

## Chassis

Cab: Ford F550 Crew Cab

Engine: 6.7L Power Stroke V8 Turbo-Diesel

Transmission: TorqShift 10-Speed Auto

Wheelbase: 204"

## **Body**

Material: Aluminum Body Length: 10' Overall Height: 7' 5" Overall Length: 26'

## **Features**

Top-Mounted Transverse Storage Compartments
Amdor Exterior Roll-Up Doors
(2) SCBA Cylinder Storage Compartments
OnScene Solutions Heavy-Duty Cargo Slides
OnScene Solutions LED Compartment Lights
Whelen Pioneer Plus LEDs Mounted on Telescopic Pole
Whelen Warning LED Light Package
Custom Cab Console with Storage Area and Map Light
SVI Graphics Reflective Chevrons and Graphics
Low Voltage 12-VDC Electrical System