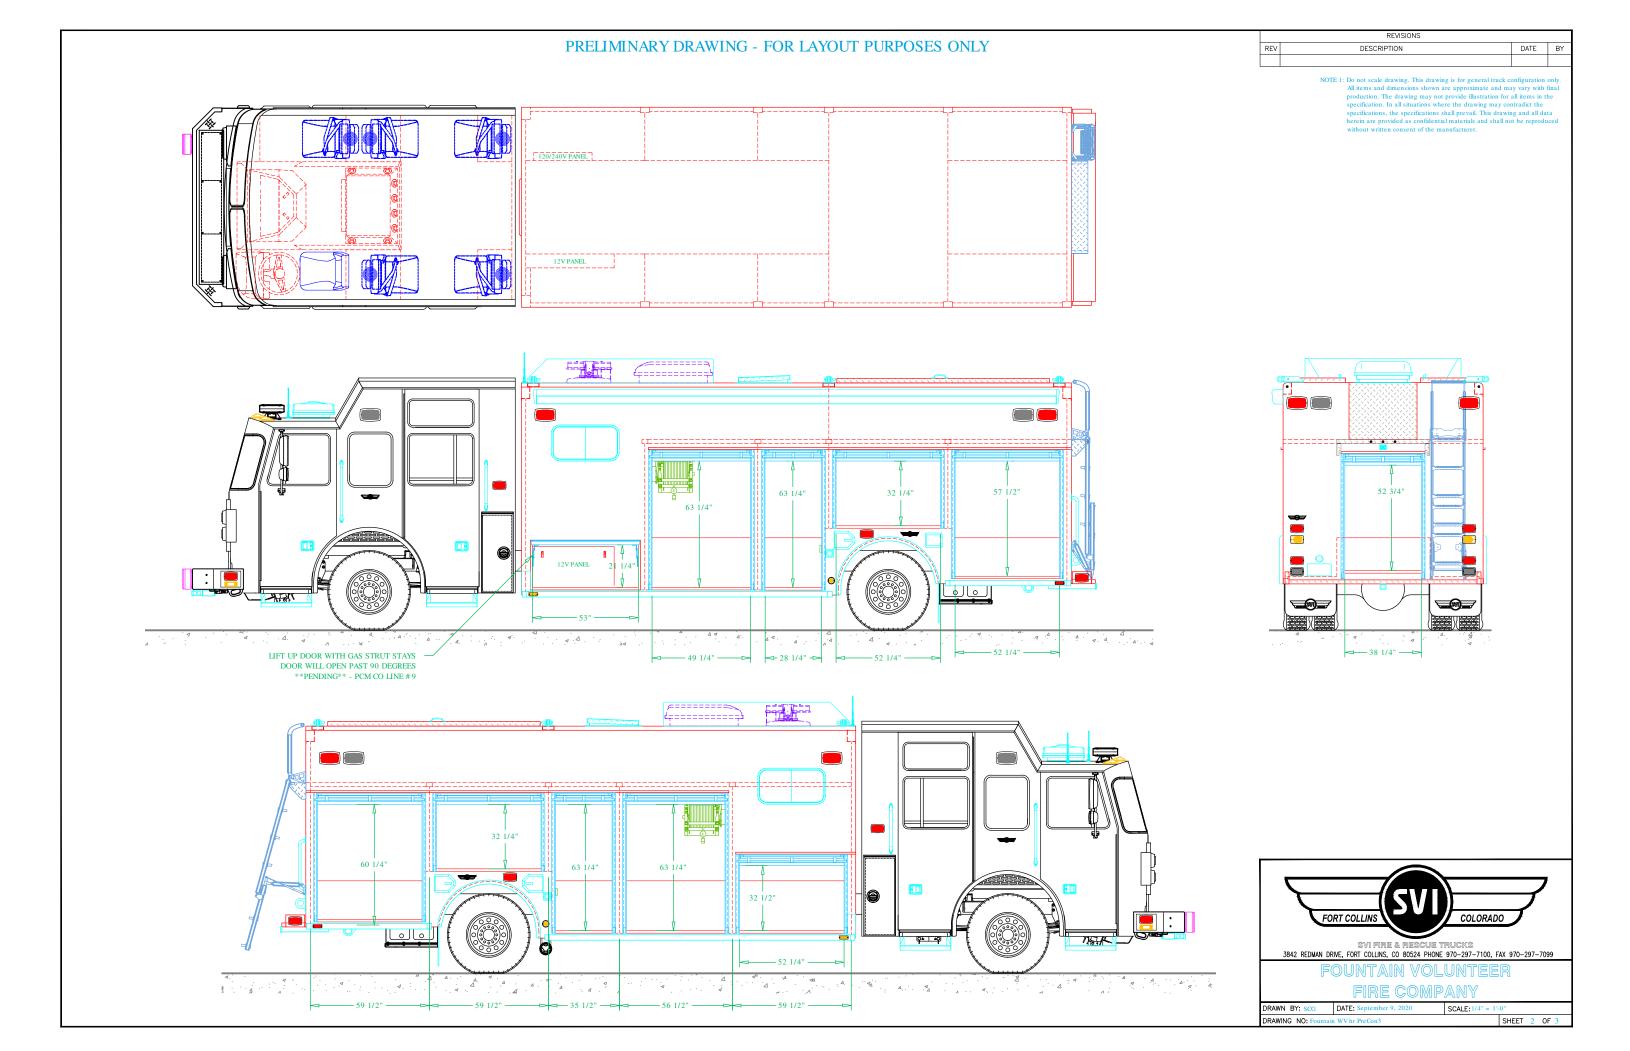

## PRELIMINARY DRAWING - FOR LAYOUT PURPOSES ONLY

NOTE 1: Do not scale drawing. This drawing is for general truck configuration only. All items and dimensions shown are approximate and may vary with final production. The drawing may not provide illustration for all items in the specification. In all situations where the drawing may contradict the specifications, the specifications shall prevail. This drawing and all data herein are provided as confidential materials and shall not be reproduced without written consent of the manufacturer.

SVI FIRE & RESCUE TRUCKS 3842 REDMAN DRIVE, FORT COLLINS, CO 80524 PHONE 970-297-7100, FAX 970-297-7099

FOUNTAIN VOLUNTEER

DRAWN BY: SCG DATE: September 9, 2020 SCALE: 1/4" = 1'-0" DRAWING NO: Foun