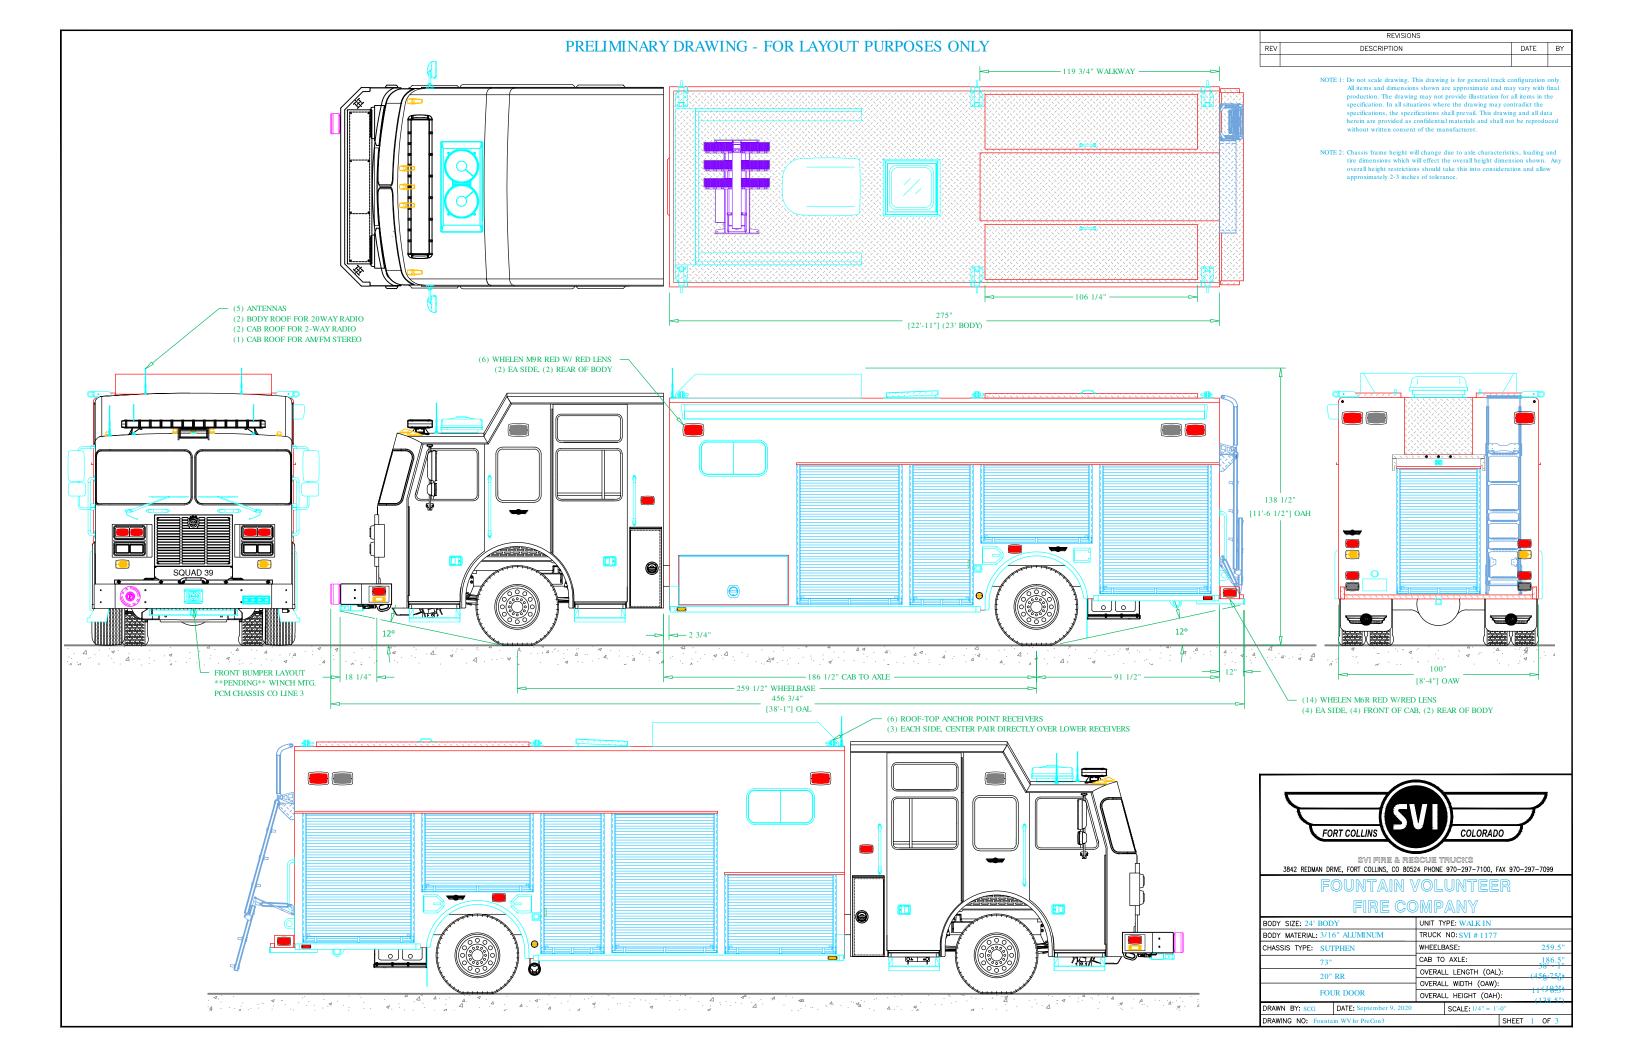

## PRELIMINARY DRAWING - FOR LAYOUT PURPOSES ONLY

NOTE 1: Do not scale drawing. This drawing is for general truck configuration only. All items and dimensions shown are approximate and may vary with final production. The drawing may not provide illustration for all items in the specification. In all situations where the drawing may contradict the specifications, the specifications shall prevail. This drawing and all data herein are provided as confidential materials and shall not be reproduced without written consent of the manufacturer.

SVI FIRE & RESCUE TRUCKS 3842 REDMAN DRIVE, FORT COLLINS, CO 80524 PHONE 970-297-7100, FAX 970-297-7099

FOUNTAIN VOLUNTEER

DRAWN BY: SCG DATE: September 9, 2020 SCALE: 1/4" = 1'-0" DRAWING NO: Foun