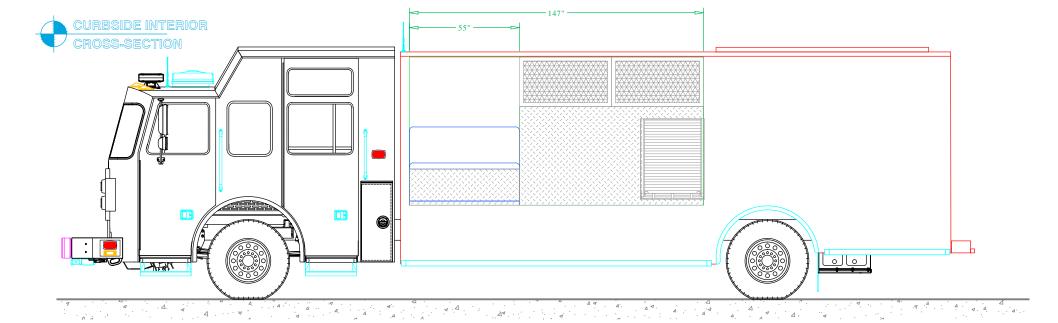

## PRELIMINARY DRAWING - FOR LAYOUT PURPOSES ONLY











NOTE 1: Do not scale drawing. This drawing is for general truck configuration only. All items and dimensions shown are approximate and may vary with final production. The drawing may not provide illustration for all items in the specification. In all situations where the drawing may contradict the specifications, the specifications shall prevail. This drawing and all data herein are provided as confidential materials and shall not be reproduced without written consent of the manufacturer.



SVI FIRE & RESCUE TRUCKS 3842 REDMAN DRIVE, FORT COLLINS, CO 80524 PHONE 970-297-7100, FAX 970-297-7099

FOUNTAIN VOLUNTEER

DRAWN BY: SCG DATE: September 9, 2020 SCALE: 1/4" = 1'-0" DRAWING NO: Foun