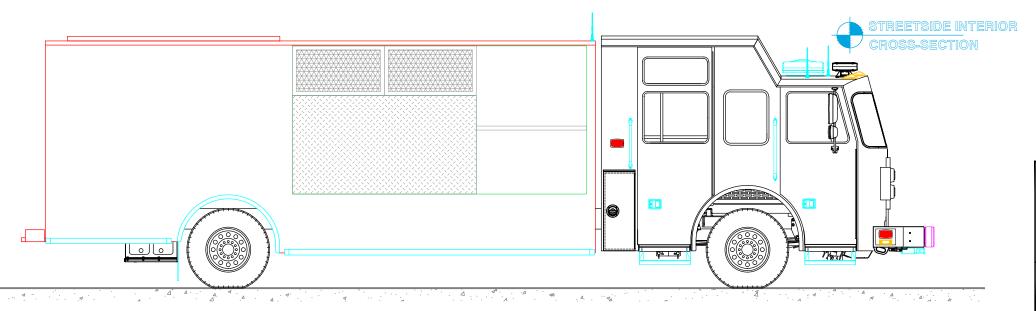

## PRELIMINARY DRAWING - FOR LAYOUT PURPOSES ONLY

NOTE 1: Do not scale drawing. This drawing is for general truck configuration only. All items and dimensions shown are approximate and may vary with final production. The drawing may not provide illustration for all items in the specification. In all situations where the drawing may contradict the specifications, the specifications shall prevail. This drawing and all data herein are provided as confidential materials and shall not be reproduced without written consent of the manufacturer.

SVI FIRE & RESCUE TRUCKS 3842 REDMAN DRIVE, FORT COLLINS, CO 80524 PHONE 970-297-7100, FAX 970-297-7099

FOUNTAIN VOLUNTEER

DRAWN BY: SCG DATE: September 9, 2020 SCALE: 1/4" = 1'-0" DRAWING NO: Foun