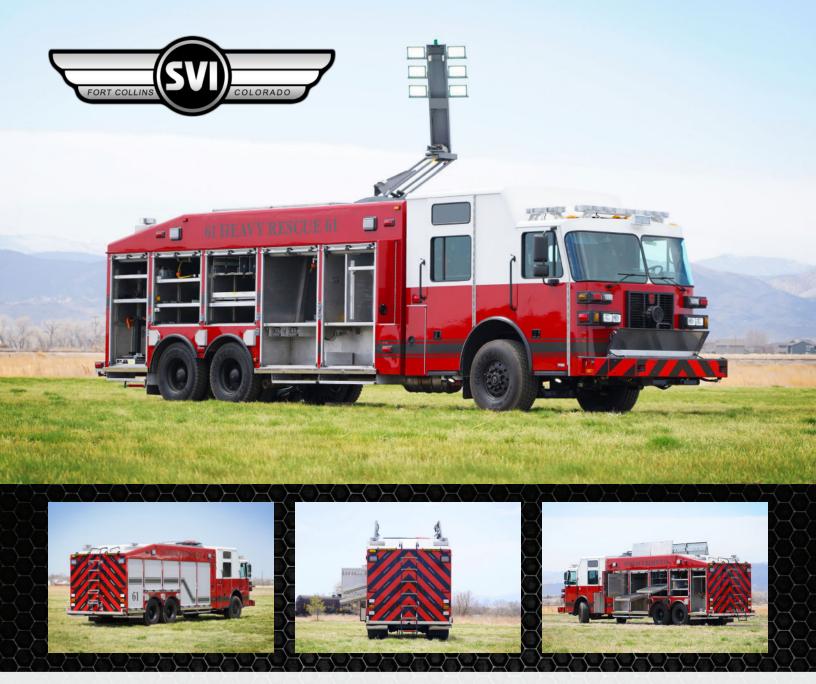

## **Loveland Symmes, OH Refurb #1190R**

## Chassis

Cab: Sutphen with 20" RR 4-Door Engine: Cummins X12 500 HP

Transmission: Allison Gen 5 EVS 4000

Wheelbase: 257"

## Body

Material: Stainless Steel

Body Length: 27'

Overall Height: 12' - 10" Overall Length: 39'-9"

## **New Features**

Pre-Existing Body Mounted on New Sutphen Chassis

Refinished and Repainted Body

New PTO 10-Bolt for PTO Generator System

New Warn Winch and Portable Winch Power Receptacles Upgraded 12V Wiring System and Electrical Components

Command Light CL Series Tower with Helios Retrofit

Folding Center Rear Ladder for Roof Access

New Satin ROM Compartment Doors

Custom SVI Graphics Lettering, Striping and Chevrons

See more at svitrucks.com