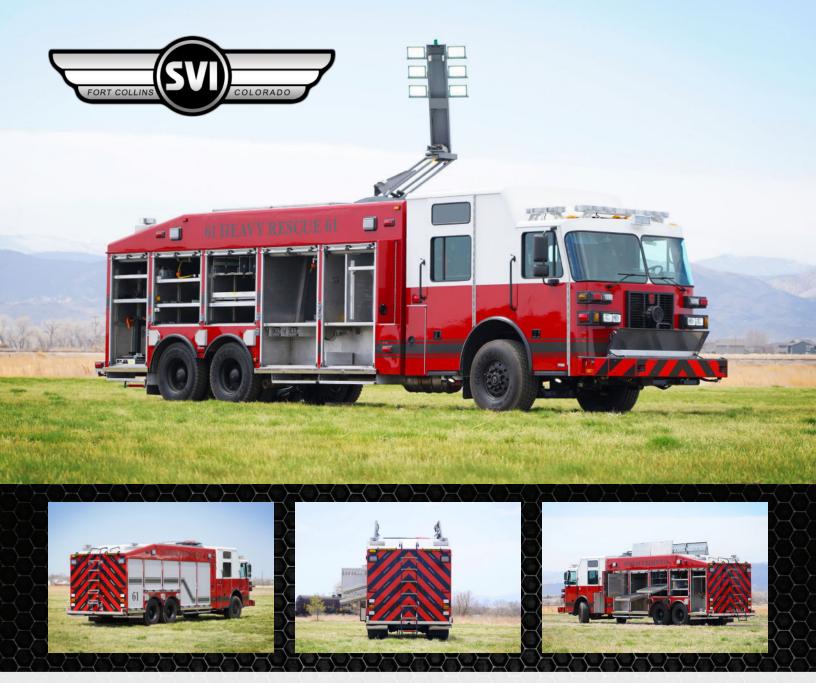

## **Loveland Symmes, OH Refurb #1190R**

## Chassis

Cab: Sutphen with 20" RR 4-Door Engine: Cummins X12 500 HP

Transmission: Allison Gen 5 EVS 4000

Wheelbase: 257"

## **Body**

Material: Stainless Steel

Body Length: 27'

Overall Height: 12' - 10" Overall Length: 24'

## **New Features**

Pre-Existing Body Mounted on New Sutphen Chassis

Refinished and Repainted Body

New PTO 10-Bolt for PTO Generator System

New Warn Winch and Portable Winch Power Receptacles

Upgraded 12V Wiring System and Electrical Components

Command Light CL Series Tower with Helios Retrofit

Folding Center Rear Ladder for Roof Access

New Satin ROM Compartment Doors

Custom SVI Graphics Lettering, Striping and Chevrons

See more at svitrucks.com