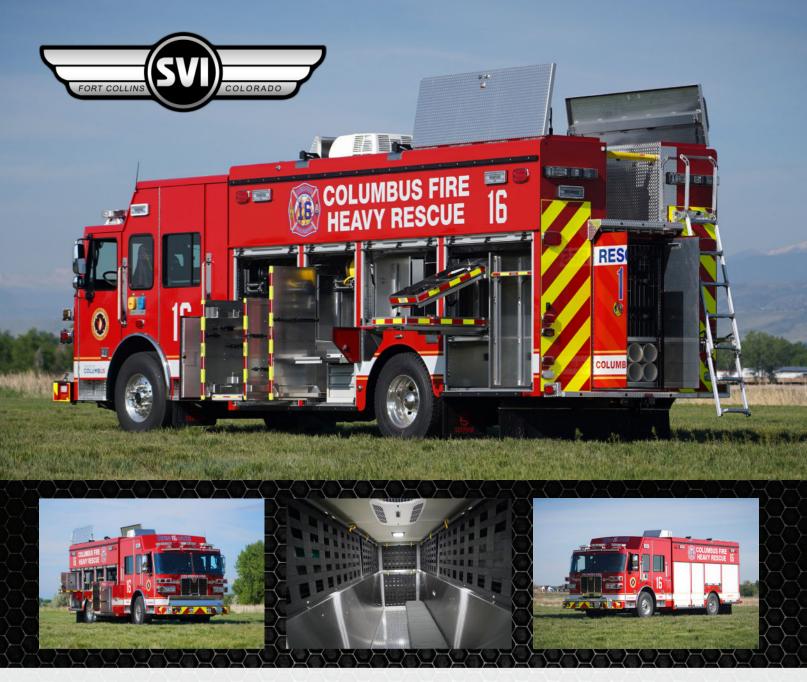

## Columbus, OH Walk-In Heavy Rescue Fleet #1196-1200

## Chassis

Cab: Sutphen Monarch 73" with 20" RR Engine: Cummins X12 455 HP Transmission: Allison Gen 5 EVS 4000 Wheelbase: 207"

## Body

Material: Aluminum Body Length: 18' Overall Height: 11' – 7" Overall Length: 34' – 2"

## **Features**

Onan Protec 25k-Watt PTO Generator System
Cab/Body Walk-Thru Connection
Walk-In Area with Bench Seat and Storage Areas
OnScene Solutions Dual Red/White LED Interior Lights
OnScene Solutions Heavy-Duty Aluminum Cargo Slides
Slideout Aluminum Vertical Tool Boards
SCBA Cylinder Storage Module
Amdor Roll-Up Compartment Doors
Hannay Electric Cable and Hose Reel with Power Rewind
FRC Man Saver Bar for Roof-Top Walkway