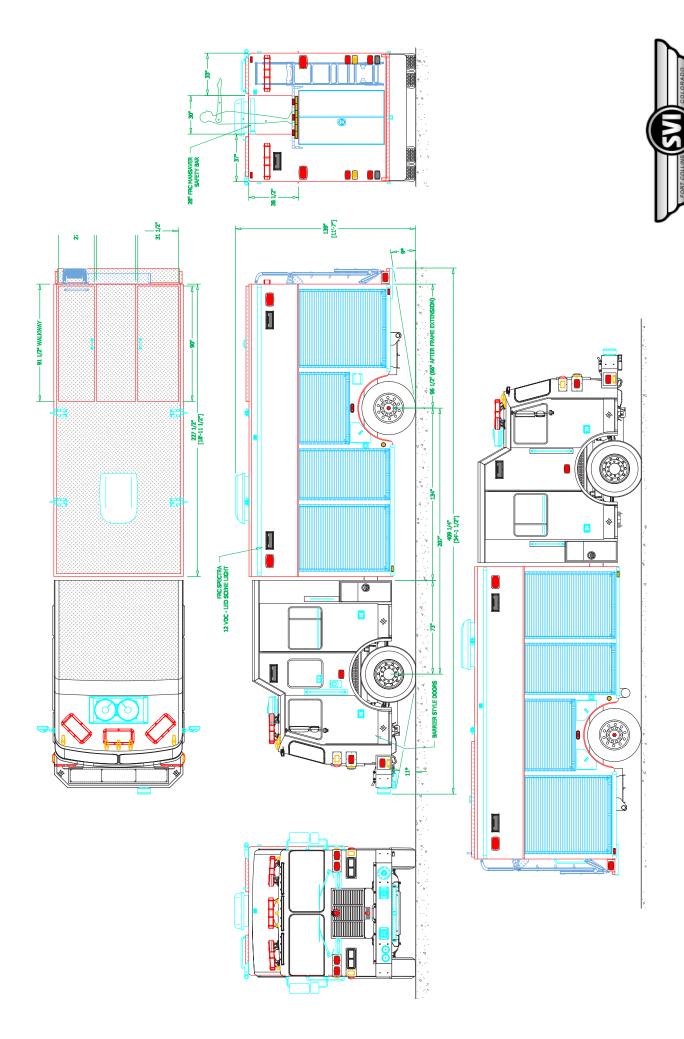

## Chassis

Cab: Sutphen Monarch 73" with 20" RR Engine: Cummins X12 455 HP Transmission: Allison Gen 5 EVS 4000 Wheelbase: 207"

## Body

Material: Aluminum Body Length: 18' Overall Height: 11' – 7" Overall Length: 34' – 2"

## **Features**

Onan Protec 25k-Watt PTO Generator System
Cab/Body Walk-Thru Connection
Walk-In Area with Bench Seat and Storage Areas
OnScene Solutions Dual Red/White LED Interior Lights
OnScene Solutions Heavy-Duty Aluminum Cargo Slides
Slideout Aluminum Vertical Tool Boards
SCBA Cylinder Storage Module
Amdor Roll-Up Compartment Doors
Hannay Electric Cable and Hose Reel with Power Rewind
FRC Man Saver Bar for Roof-Top Walkway