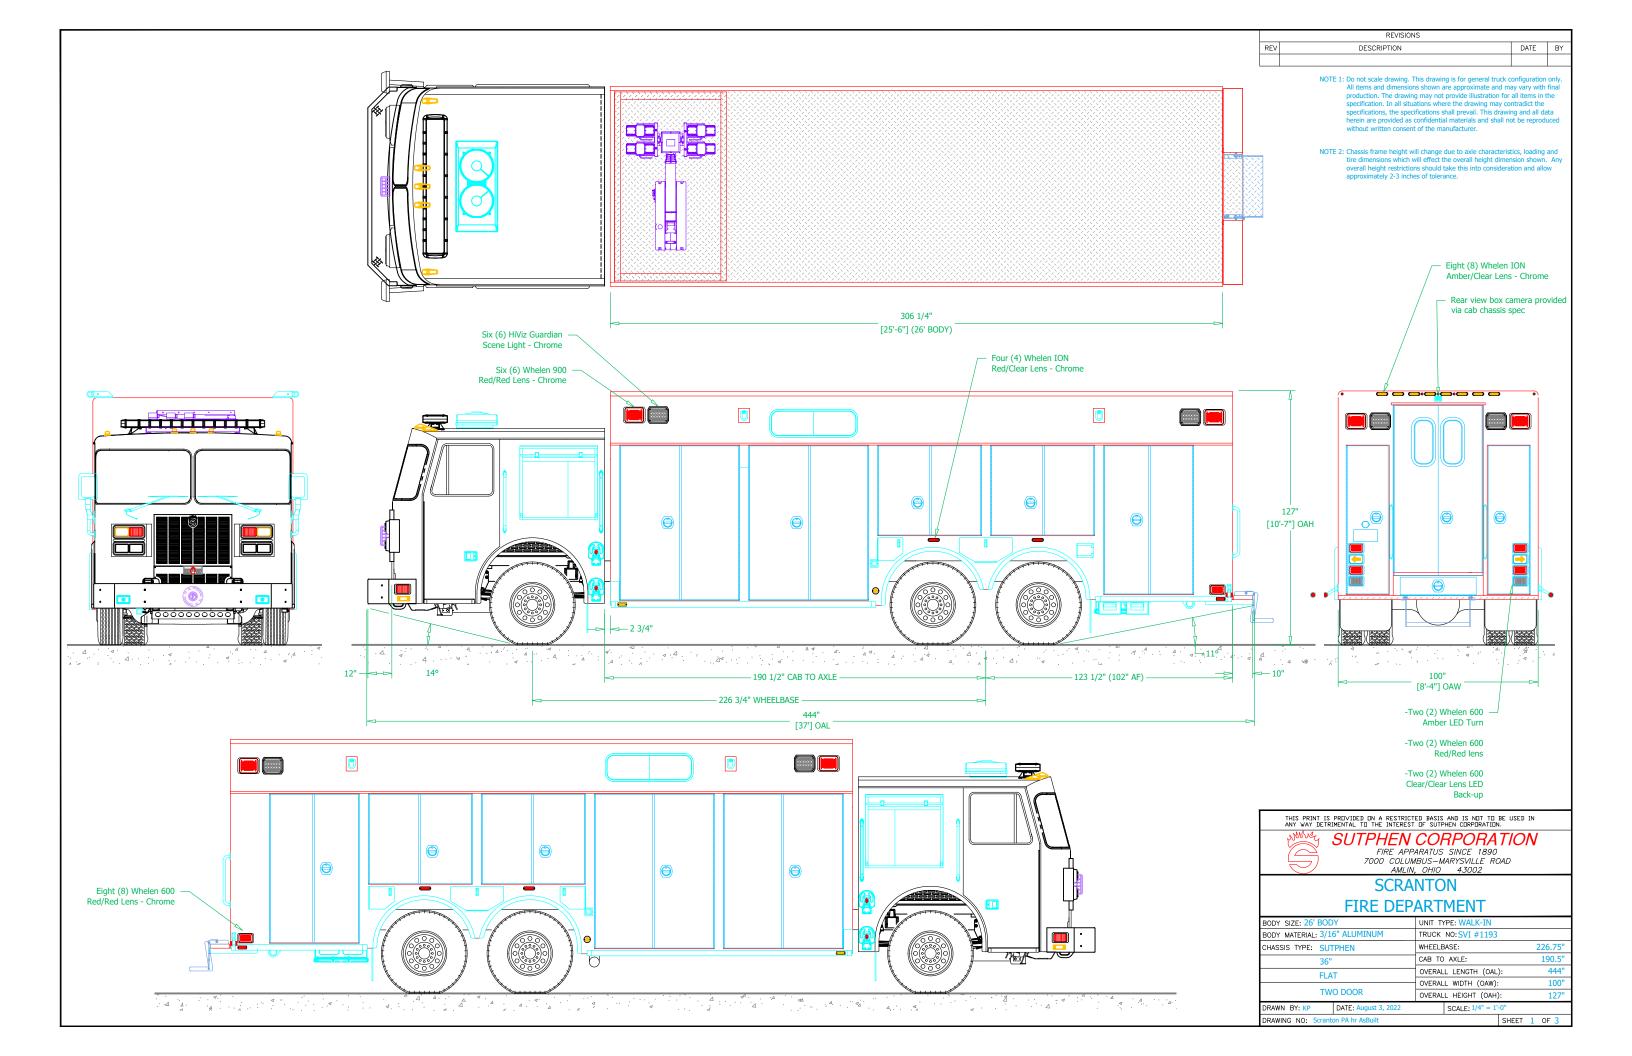

NOTE 1: Do not scale drawing. This drawing is for general truck configuration only. All items and dimensions shown are approximate and may vary with final production. The drawing may not provide illustration for all items in the specification. In all situations where the drawing may contradict the specifications, the specifications shall prevail. This drawing and all data herein are provided as confidential materials and shall not be reproduced without written consent of the manufacturer.

## STREETSIDE INTERIOR CROSS-SECTION

| THIS PRINT IS PROVIDED ON A RESTRICTED BASIS AND IS NOT TO BE USED IN<br>ANY WAY DETRIMENTAL TO THE INTEREST OF SUTPHEN CORPORATION. |                            |  |  |  |
|--------------------------------------------------------------------------------------------------------------------------------------|----------------------------|--|--|--|
| SUTPHEN CORPORATION<br>FIRE APPARATUS SINCE 1890<br>7000 COLUMBUS-MARYSVILLE ROAD<br>AMLIN, OHIO 43002                               |                            |  |  |  |
| SCRANTON                                                                                                                             |                            |  |  |  |
| FIRE DEPARTMENT                                                                                                                      |                            |  |  |  |
| BODY SIZE: 26' BODY                                                                                                                  | UNIT TYPE: WALK-IN         |  |  |  |
| BODY MATERIAL: 3/16" ALUMINUM                                                                                                        | TRUCK NO: SVI #1193        |  |  |  |
| CHASSIS TYPE: SUTPHEN                                                                                                                | WHEELBASE: 226.75"         |  |  |  |
| 36"                                                                                                                                  | CAB TO AXLE: 190.5"        |  |  |  |
| FLAT                                                                                                                                 | OVERALL LENGTH (OAL): 444" |  |  |  |
|                                                                                                                                      | OVERALL WIDTH (OAW): 100"  |  |  |  |
| TWO DOOR                                                                                                                             | OVERALL HEIGHT (OAH): 127  |  |  |  |
| DRAWN BY: KP DATE: August 3, 2022                                                                                                    | SCALE: 1/4" = 1'-0"        |  |  |  |
| DRAWING NO: Scranton PA hr AsBuilt                                                                                                   | SHEET 3 OF 3               |  |  |  |