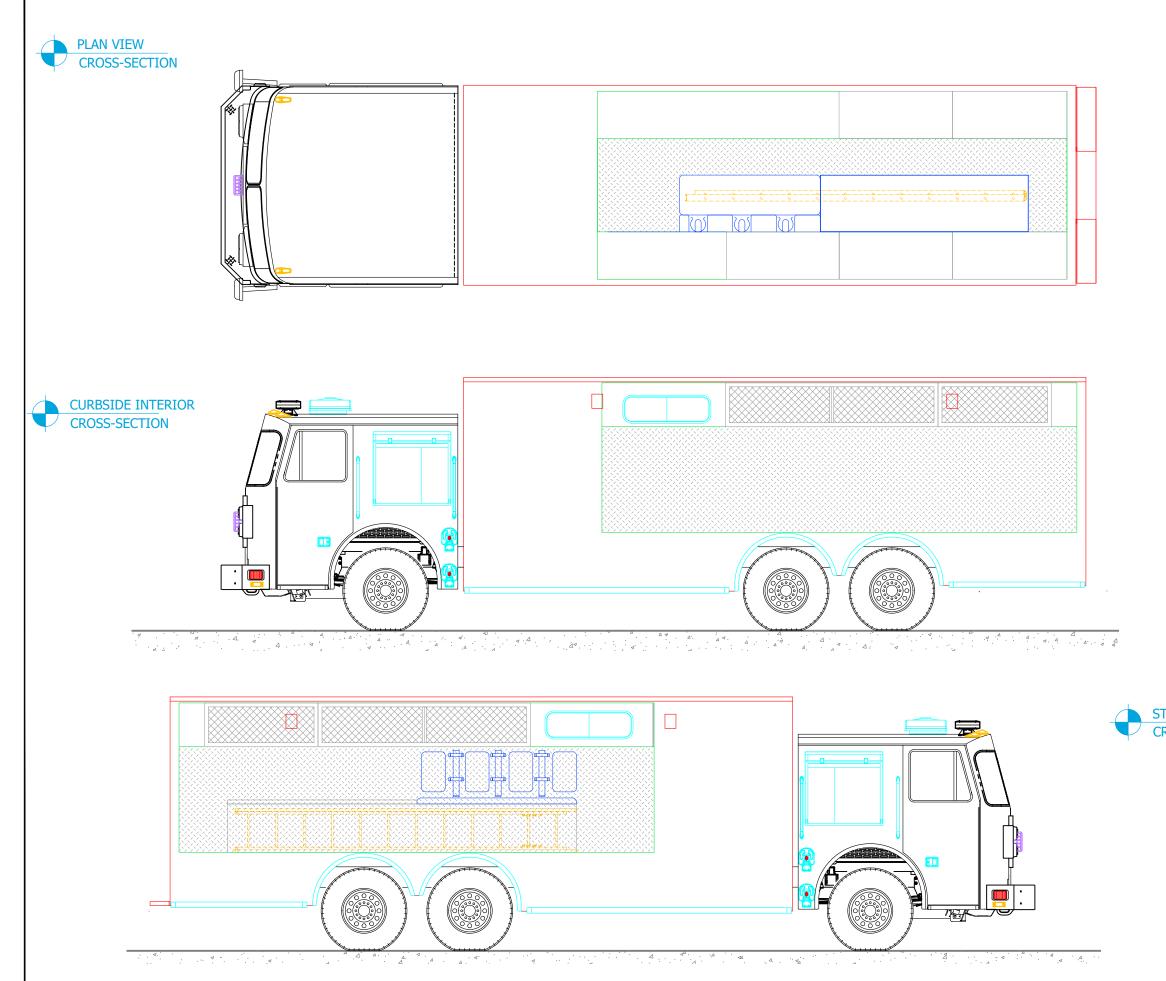

NOTE 1: Do not scale drawing. This drawing is for general truck configuration only. All items and dimensions shown are approximate and may vary with final production. The drawing may not provide illustration for all items in the specification. In all situations where the drawing may contradict the specifications, the specifications shall prevail. This drawing and all data herein are provided as confidential materials and shall not be reproduced without written consent of the manufacturer.

## STREETSIDE INTERIOR CROSS-SECTION

| THIS PRINT IS PROVIDED ON A RESTRICTED BASIS AND IS NOT TO BE USED IN<br>ANY WAY DETRIMENTAL TO THE INTEREST OF SUTPHEN CORPORATION. |                            |  |  |  |
|--------------------------------------------------------------------------------------------------------------------------------------|----------------------------|--|--|--|
| SUTPHEN CORPORATION<br>FIRE APPARATUS SINCE 1890<br>7000 COLUMBUS-MARYSVILLE ROAD<br>AMLIN, OHIO 43002                               |                            |  |  |  |
| SCRANTON                                                                                                                             |                            |  |  |  |
| FIRE DEPARTMENT                                                                                                                      |                            |  |  |  |
| BODY SIZE: 26' BODY                                                                                                                  | UNIT TYPE: WALK-IN         |  |  |  |
| BODY MATERIAL: 3/16" ALUMINUM                                                                                                        | TRUCK NO: SVI #1193        |  |  |  |
| CHASSIS TYPE: SUTPHEN                                                                                                                | WHEELBASE: 226.75"         |  |  |  |
| 36"                                                                                                                                  | CAB TO AXLE: 190.5"        |  |  |  |
| FLAT                                                                                                                                 | OVERALL LENGTH (OAL): 444" |  |  |  |
|                                                                                                                                      | OVERALL WIDTH (OAW): 100"  |  |  |  |
| TWO DOOR                                                                                                                             | OVERALL HEIGHT (OAH): 127  |  |  |  |
| DRAWN BY: KP DATE: August 3, 2022                                                                                                    | SCALE: 1/4" = 1'-0"        |  |  |  |
| DRAWING NO: Scranton PA hr AsBuilt                                                                                                   | SHEET 3 OF 3               |  |  |  |