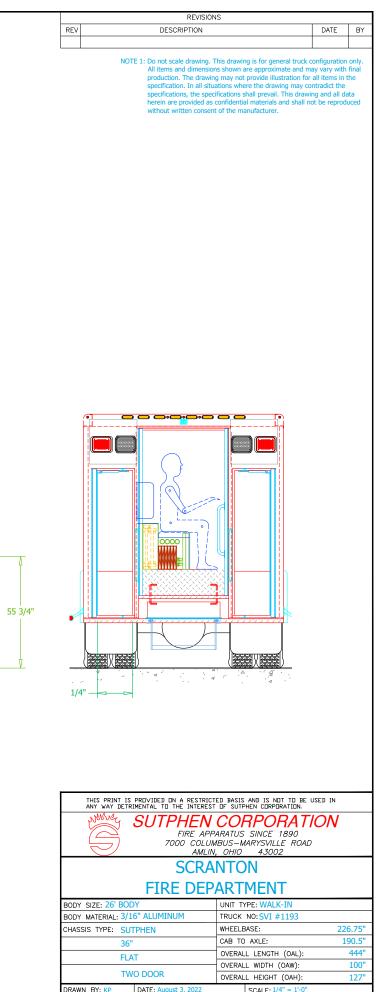

 DRAWN BY: KP
 DATE: August 3, 2022
 SCALE: 1/4" = 1"-0"

 DRAWING NO: Scranton PA hr AsBuilt
 SHEET 2 OF 3

| REVISIONS |             |      |    |
|-----------|-------------|------|----|
| REV       | DESCRIPTION | DATE | BY |
|           |             |      |    |
|           |             |      |    |

NOTE 1: Do not scale drawing. This drawing is for general truck configuration only. All items and dimensions shown are approximate and may vary with final production. The drawing may not provide illustration for all items in the specification. In all situations where the drawing may contradict the specifications, the specifications shall prevail. This drawing and all data herein are provided as confidential materials and shall not be reproduced without written consent of the manufacturer.

## STREETSIDE INTERIOR CROSS-SECTION

| THIS PRINT IS PROVIDED ON A RESTRICTED BASIS AND IS NOT TO BE USED IN<br>ANY WAY DETRIMENTAL TO THE INTEREST OF SUTPHEN CORPORATION. |                            |  |  |  |
|--------------------------------------------------------------------------------------------------------------------------------------|----------------------------|--|--|--|
| SUTPHEN CORPORATION<br>FIRE APPARATUS SINCE 1890<br>7000 COLUMBUS-MARYSVILLE ROAD<br>AMLIN, OHIO 43002                               |                            |  |  |  |
| SCRANTON                                                                                                                             |                            |  |  |  |
| FIRE DEPARTMENT                                                                                                                      |                            |  |  |  |
| BODY SIZE: 26' BODY                                                                                                                  | UNIT TYPE: WALK-IN         |  |  |  |
| BODY MATERIAL: 3/16" ALUMINUM                                                                                                        | TRUCK NO: SVI #1193        |  |  |  |
| CHASSIS TYPE: SUTPHEN                                                                                                                | WHEELBASE: 226.75"         |  |  |  |
| 36"                                                                                                                                  | CAB TO AXLE: 190.5"        |  |  |  |
| FLAT                                                                                                                                 | OVERALL LENGTH (OAL): 444" |  |  |  |
|                                                                                                                                      | OVERALL WIDTH (OAW): 100"  |  |  |  |
| TWO DOOR                                                                                                                             | OVERALL HEIGHT (OAH): 127  |  |  |  |
| DRAWN BY: KP DATE: August 3, 2022                                                                                                    | SCALE: 1/4" = 1'-0"        |  |  |  |
| DRAWING NO: Scranton PA hr AsBuilt                                                                                                   | SHEET 3 OF 3               |  |  |  |