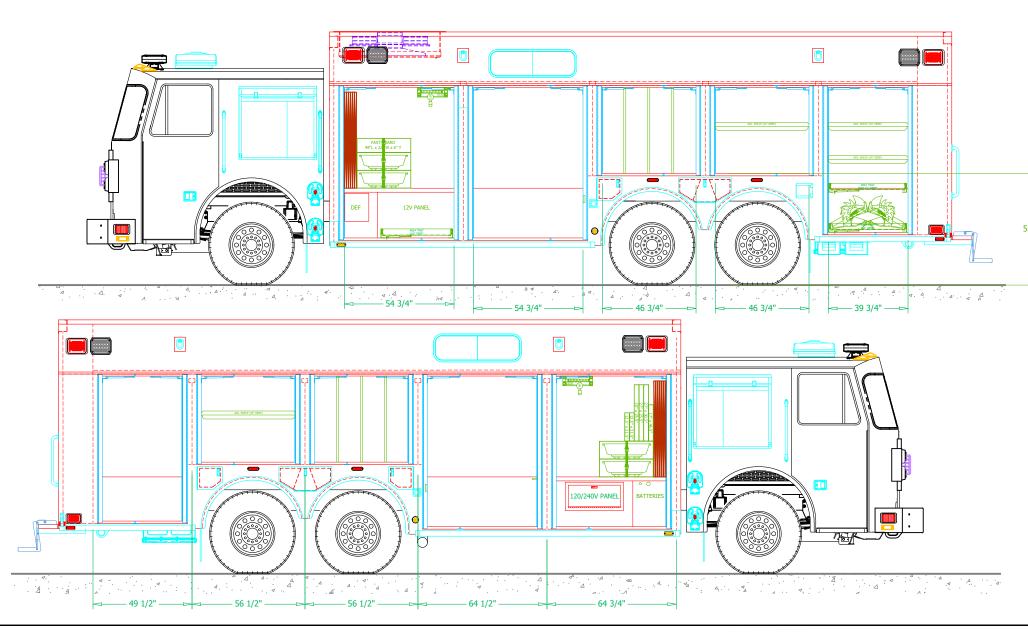

## STREETSIDE INTERIOR CROSS-SECTION

| THIS PRINT IS PROVIDED ON A RESTRICTED BASIS AND IS NOT TO BE USED IN<br>ANY WAY DETRIMENTAL TO THE INTEREST OF SUTPHEN CORPORATION. |                            |  |  |  |
|--------------------------------------------------------------------------------------------------------------------------------------|----------------------------|--|--|--|
| SUTPHEN CORPORATION<br>FIRE APPARATUS SINCE 1890<br>7000 COLUMBUS-MARYSVILLE ROAD<br>AMLIN, OHIO 43002                               |                            |  |  |  |
| SCRANTON                                                                                                                             |                            |  |  |  |
| FIRE DEPARTMENT                                                                                                                      |                            |  |  |  |
| BODY SIZE: 26' BODY                                                                                                                  | UNIT TYPE: WALK-IN         |  |  |  |
| BODY MATERIAL: 3/16" ALUMINUM                                                                                                        | TRUCK NO: SVI #1193        |  |  |  |
| CHASSIS TYPE: SUTPHEN                                                                                                                | WHEELBASE: 226.75"         |  |  |  |
| 36"                                                                                                                                  | CAB TO AXLE: 190.5"        |  |  |  |
| FLAT                                                                                                                                 | OVERALL LENGTH (OAL): 444" |  |  |  |
|                                                                                                                                      | OVERALL WIDTH (OAW): 100"  |  |  |  |
| TWO DOOR                                                                                                                             | OVERALL HEIGHT (OAH): 127  |  |  |  |
| DRAWN BY: KP DATE: August 3, 2022                                                                                                    | SCALE: 1/4" = 1'-0"        |  |  |  |
| DRAWING NO: Scranton PA hr AsBuilt                                                                                                   | SHEET 3 OF 3               |  |  |  |