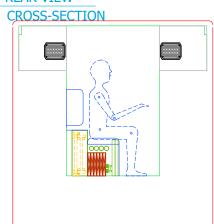

## STREETSIDE INTERIOR CROSS-SECTION

| THIS PRINT IS PROVIDED ON A RESTRICTED BASIS AND IS NOT TO BE USED IN<br>ANY WAY DETRIMENTAL TO THE INTEREST OF SUTPHEN CORPORATION. |                            |  |  |  |
|--------------------------------------------------------------------------------------------------------------------------------------|----------------------------|--|--|--|
| SUTPHEN CORPORATION<br>FIRE APPARATUS SINCE 1890<br>7000 COLUMBUS-MARYSVILLE ROAD<br>AMLIN, OHIO 43002                               |                            |  |  |  |
| SCRANTON                                                                                                                             |                            |  |  |  |
| FIRE DEPARTMENT                                                                                                                      |                            |  |  |  |
| BODY SIZE: 26' BODY                                                                                                                  | UNIT TYPE: WALK-IN         |  |  |  |
| BODY MATERIAL: 3/16" ALUMINUM                                                                                                        | TRUCK NO: SVI #1193        |  |  |  |
| CHASSIS TYPE: SUTPHEN                                                                                                                | WHEELBASE: 226.75"         |  |  |  |
| 36"                                                                                                                                  | CAB TO AXLE: 190.5"        |  |  |  |
| FLAT                                                                                                                                 | OVERALL LENGTH (OAL): 444" |  |  |  |
|                                                                                                                                      | OVERALL WIDTH (OAW): 100"  |  |  |  |
| TWO DOOR                                                                                                                             | OVERALL HEIGHT (OAH): 127  |  |  |  |
| DRAWN BY: KP DATE: August 3, 2022                                                                                                    | SCALE: 1/4" = 1'-0"        |  |  |  |
| DRAWING NO: Scranton PA hr AsBuilt                                                                                                   | SHEET 3 OF 3               |  |  |  |