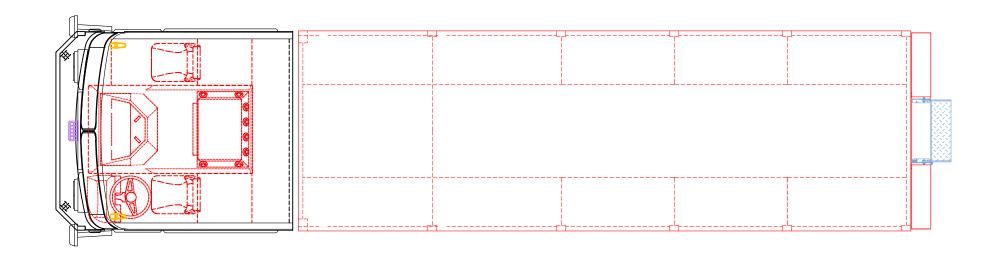

## STREETSIDE INTERIOR CROSS-SECTION

| THIS PRINT IS PROVIDED ON A RESTRICTED BASIS AND IS NOT TO BE USED IN<br>ANY WAY DETRIMENTAL TO THE INTEREST OF SUTPHEN CORPORATION. |                            |  |  |  |
|--------------------------------------------------------------------------------------------------------------------------------------|----------------------------|--|--|--|
| SUTPHEN CORPORATION<br>FIRE APPARATUS SINCE 1890<br>7000 COLUMBUS-MARYSVILLE ROAD<br>AMLIN, OHIO 43002                               |                            |  |  |  |
| SCRANTON                                                                                                                             |                            |  |  |  |
| FIRE DEPARTMENT                                                                                                                      |                            |  |  |  |
| BODY SIZE: 26' BODY                                                                                                                  | UNIT TYPE: WALK-IN         |  |  |  |
| BODY MATERIAL: 3/16" ALUMINUM                                                                                                        | TRUCK NO: SVI #1193        |  |  |  |
| CHASSIS TYPE: SUTPHEN                                                                                                                | WHEELBASE: 226.75"         |  |  |  |
| 36"                                                                                                                                  | CAB TO AXLE: 190.5"        |  |  |  |
| FLAT                                                                                                                                 | OVERALL LENGTH (OAL): 444" |  |  |  |
|                                                                                                                                      | OVERALL WIDTH (OAW): 100"  |  |  |  |
| TWO DOOR                                                                                                                             | OVERALL HEIGHT (OAH): 127  |  |  |  |
| DRAWN BY: KP DATE: August 3, 2022                                                                                                    | SCALE: 1/4" = 1'-0"        |  |  |  |
| DRAWING NO: Scranton PA hr AsBuilt                                                                                                   | SHEET 3 OF 3               |  |  |  |