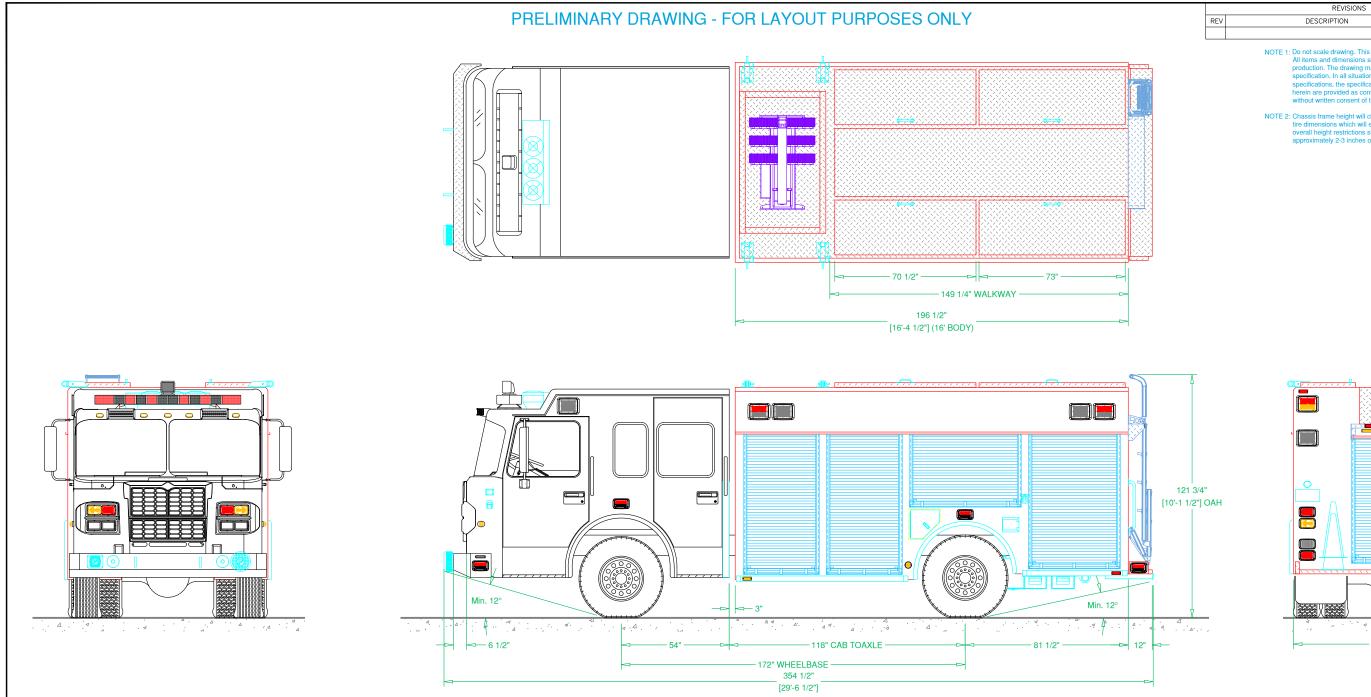

NOTE 1: Do not scale drawing. This drawing is for general truck configuration only, All items and dimensions shown are approximate and may vary with final production. The drawing may not provide illustration for all items in the specification. In all situations where the drawing may contradict the specifications, the specifications shall prevail. This drawing and all data herein are provided as confidential materials and shall not be reproduced without written consent of the manufacturer.

NOTE 2: Chassis frame height will change due to axle characteristics, loading and tire dimensions which will effect the overall height dimension shown. Any overall height restrictions should take this into consideration and allow approximately 2-3 inches of tolerance.

DRAWING NO: WilmarVFD\_CA\_hr\_AsBuilt SHEET 1 OF 2

PRELIMINARY DRAWING - FOR LAYOUT PURPOSES ONLY

|   |     | REVISIONS   |      |    |
|---|-----|-------------|------|----|
| Ī | REV | DESCRIPTION | DATE | BY |
| ı |     |             |      |    |

NOTE 1: Do not scale drawing. This drawing is for general truck configuration only. All items and dimensions shown are approximate and may vary with final production. The drawing may not provide illustration for all items in the specification. In all situations where the drawing may contradict the specifications, the specifications shall prevail. This drawing and all data herein are provided as confidential materials and shall not be reproduced without written consent of the manufacturer.