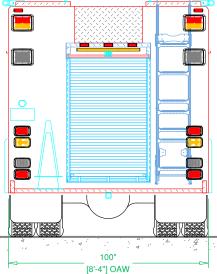

3842 REDMAN DRIVE, FORT COLLINS, CO 80524 PHONE 970-297-7100, FAX 970-297-7099

SCALE: 1/4" = 1'-0"

DRAWN BY: KP DATE: Jun. 9, 22 SHEET 2 OF 2 DRAWING NO: WilmarVFD\_CA\_hr\_AsBuilt