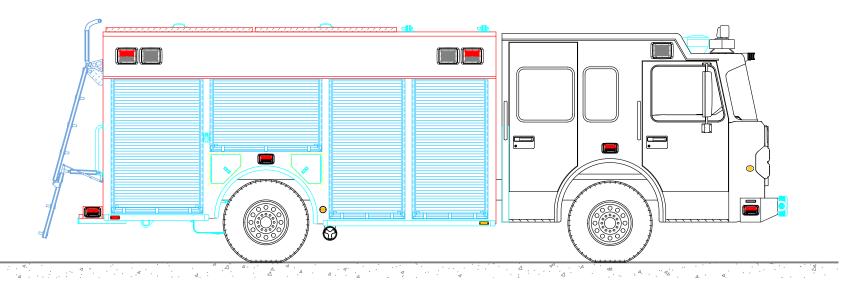

3842 REDMAN DRIVE, FORT COLLINS, CO 80524 PHONE 970-297-7100, FAX 970-297-7099

SCALE: 1/4" = 1'-0"

DRAWN BY: KP DATE: Jun. 9, 22 SHEET 2 OF 2 DRAWING NO: WilmarVFD\_CA\_hr\_AsBuilt