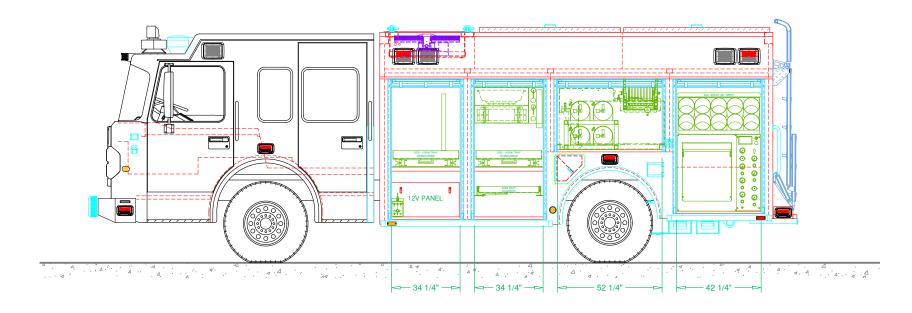

NOTE 1: Do not scale drawing. This drawing is for general truck configuration only, All items and dimensions shown are approximate and may vary with final production. The drawing may not provide illustration for all items in the specification. In all situations where the drawing may contradict the specifications, the specifications shall prevail. This drawing and all data herein are provided as confidential materials and shall not be reproduced without written consent of the manufacturer.

NOTE 2: Chassis frame height will change due to axle characteristics, loading and tire dimensions which will effect the overall height dimension shown. Any overall height restrictions should take this into consideration and allow approximately 2-3 inches of tolerance.

## FIRE DEPARTMENT

| BODY SIZE: 16' BODY                   |                    |                       | UNIT TYPE: AIR LIGHT |         |  |  |
|---------------------------------------|--------------------|-----------------------|----------------------|---------|--|--|
| BODY MATERIAL: 3/16                   | 6" ALUMINUM        | TRUCK NO: SVI #1185   |                      |         |  |  |
| CHASSIS TYPE: SP/                     | ARTAN              | WHEELE                | BASE:                | SEE DWG |  |  |
| METRO STAR MFD<br>10" RR<br>FOUR DOOR |                    | CAB TO AXLE:          |                      | SEE DWG |  |  |
|                                       |                    | OVERALL LENGTH (OAL): |                      | SEE DWG |  |  |
|                                       |                    | OVERALL WIDTH (OAW):  |                      | SEE DWG |  |  |
|                                       |                    | OVERALL HEIGHT (OAH): |                      | SEE DWG |  |  |
| DRAWN BY: KP                          | DATE: June 9, 2022 |                       | SCALE: 1/4" = 1'-0"  |         |  |  |
|                                       |                    |                       |                      |         |  |  |

DRAWING NO: WilmarVFD\_CA\_hr\_AsBuilt SHEET 1 OF 2

PRELIMINARY DRAWING - FOR LAYOUT PURPOSES ONLY

|   |     | REVISIONS   |      |    |
|---|-----|-------------|------|----|
| Ī | REV | DESCRIPTION | DATE | BY |
| ı |     |             |      |    |