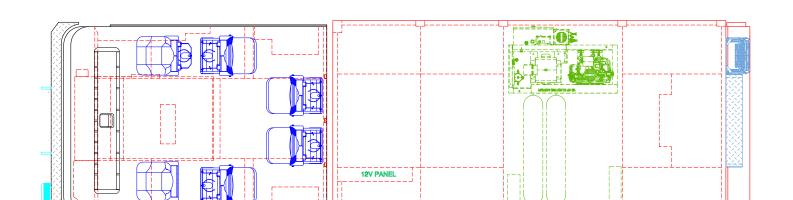

NOTE 1: Do not scale drawing. This drawing is for general truck configuration only, All items and dimensions shown are approximate and may vary with final production. The drawing may not provide illustration for all items in the specification. In all situations where the drawing may contradict the specifications, the specifications shall prevail. This drawing and all data herein are provided as confidential materials and shall not be reproduced without written consent of the manufacturer.

NOTE 2: Chassis frame height will change due to axle characteristics, loading and tire dimensions which will effect the overall height dimension shown. Any overall height restrictions should take this into consideration and allow approximately 2-3 inches of tolerance.

## FIRE DEPARTMENT

| BODY SIZE: 16' BODY                   |                    |                       | UNIT TYPE: AIR LIGHT |         |  |  |
|---------------------------------------|--------------------|-----------------------|----------------------|---------|--|--|
| BODY MATERIAL: 3/16                   | 6" ALUMINUM        | TRUCK NO: SVI #1185   |                      |         |  |  |
| CHASSIS TYPE: SP/                     | ARTAN              | WHEELE                | BASE:                | SEE DWG |  |  |
| METRO STAR MFD<br>10" RR<br>FOUR DOOR |                    | CAB TO AXLE:          |                      | SEE DWG |  |  |
|                                       |                    | OVERALL LENGTH (OAL): |                      | SEE DWG |  |  |
|                                       |                    | OVERALL WIDTH (OAW):  |                      | SEE DWG |  |  |
|                                       |                    | OVERALL HEIGHT (OAH): |                      | SEE DWG |  |  |
| DRAWN BY: KP                          | DATE: June 9, 2022 |                       | SCALE: 1/4" = 1'-0"  |         |  |  |
|                                       |                    |                       |                      |         |  |  |

DRAWING NO: WilmarVFD\_CA\_hr\_AsBuilt SHEET 1 OF 2

PRELIMINARY DRAWING - FOR LAYOUT PURPOSES ONLY

|   |     | REVISIONS   |      |    |
|---|-----|-------------|------|----|
| Ī | REV | DESCRIPTION | DATE | BY |
| ı |     |             |      |    |