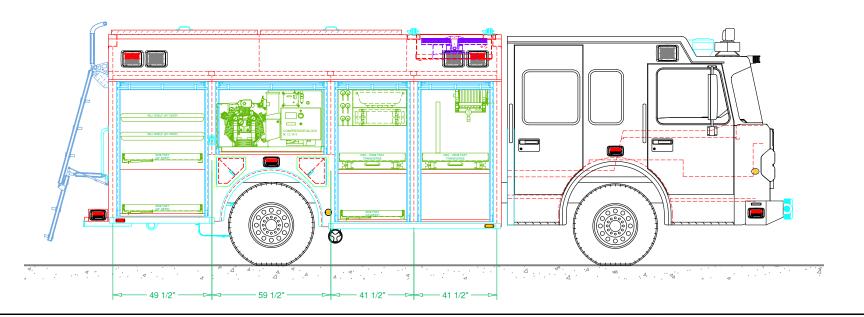

NOTE 1: Do not scale drawing. This drawing is for general truck configuration only, All items and dimensions shown are approximate and may vary with final production. The drawing may not provide illustration for all items in the specification. In all situations where the drawing may contradict the specifications, the specifications shall prevail. This drawing and all data herein are provided as confidential materials and shall not be reproduced without written consent of the manufacturer.

NOTE 2: Chassis frame height will change due to axle characteristics, loading and tire dimensions which will effect the overall height dimension shown. Any overall height restrictions should take this into consideration and allow approximately 2-3 inches of tolerance.

## WILMAR VOLUNTEER

## FIRE DEPARTMENT

| BODY SIZE: 16' BODY                   |                    |                       | UNIT TYPE: AIR LIGHT |         |  |  |
|---------------------------------------|--------------------|-----------------------|----------------------|---------|--|--|
| BODY MATERIAL: 3/16                   | 6" ALUMINUM        | TRUCK NO: SVI #1185   |                      |         |  |  |
| CHASSIS TYPE: SP/                     | ARTAN              | WHEELE                | BASE:                | SEE DWG |  |  |
| METRO STAR MFD<br>10" RR<br>FOUR DOOR |                    | CAB TO AXLE:          |                      | SEE DWG |  |  |
|                                       |                    | OVERALL LENGTH (OAL): |                      | SEE DWG |  |  |
|                                       |                    | OVERALL WIDTH (OAW):  |                      | SEE DWG |  |  |
|                                       |                    | OVERALL HEIGHT (OAH): |                      | SEE DWG |  |  |
| DRAWN BY: KP                          | DATE: June 9, 2022 |                       | SCALE: 1/4" = 1'-0"  |         |  |  |
|                                       |                    |                       |                      |         |  |  |

DRAWING NO: WilmarVFD\_CA\_hr\_AsBuilt SHEET 1 OF 2

PRELIMINARY DRAWING - FOR LAYOUT PURPOSES ONLY

|   |     | REVISIONS   |      |    |
|---|-----|-------------|------|----|
| Ī | REV | DESCRIPTION | DATE | BY |
| ı |     |             |      |    |