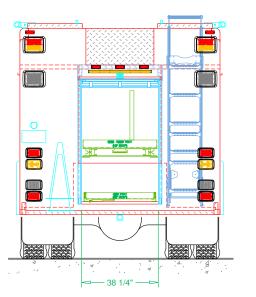

NOTE 1: Do not scale drawing. This drawing is for general truck configuration only. All items and dimensions shown are approximate and may vary with final production. The drawing may not provide illustration for all items in the specification. In all situations where the drawing may contradict the specifications, the specifications shall prevail. This drawing and all data herein are provided as confidential materials and shall not be reproduced without written consent of the manufacturer.

3842 REDMAN DRIVE, FORT COLLINS, CO 80524 PHONE 970-297-7100, FAX 970-297-7099

SCALE: 1/4" = 1'-0"

DRAWN BY: KP DATE: Jun. 9, 22 SHEET 2 OF 2 DRAWING NO: WilmarVFD\_CA\_hr\_AsBuilt