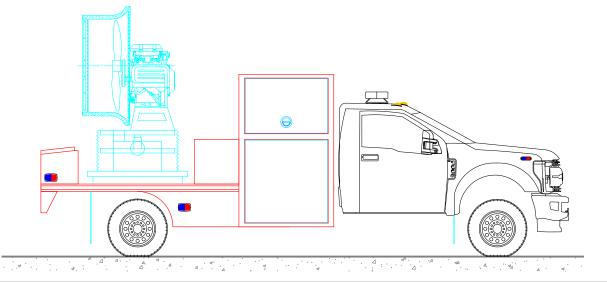

- GENERAL SPECIFICATIONS:

  1. FORD F450 CHASSIS WITH 108" CA / 193.3" WHEEL BASE. (F350 NOT AVAILABLE IN 108" CA)

  2. TWO (2) 30" PPV FANS, STORED ONE (1) EA SIDE BEHIND RAMP DOORS.

  3. OVERHEAD TRANSVERSE STORAGE BIN FOR TWO (2) 30" DUCTS.

  4. STORAGE BETWEEN SVU-50 AND FRONT COMPARTMENT FOR UP TO TWO (2) 30" DUCTS.

  5. STORAGE IN TRANSVERSE AREA BETWEEN 30" PPV FANS FOR SVU-50 INTRIAKE ADAPTER TO 30" DUCT. 6. STORAGE AND CONTROL BOXES AT REAR OF BED (BEHIND SVU-50 FOR EXTENSION CORDS AND SVU-50 CONTROLS).