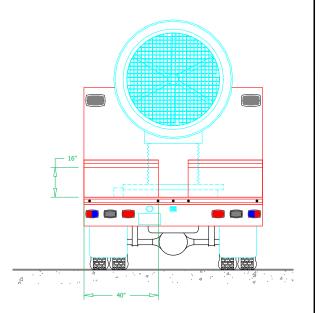

NOTE 2: Chassis frame height will change due to axle characteristics, loading and tire dimensions which will effect the overall height dimension shown. Any overall height restrictions should take this into consideration and allow approximately 2-3 inches of tolerance.

OVERALL HEIGHT (OAH):

SHEET 1 OF 2

4 X 2

DRAWN BY: SCG DATE: May 6, 202

PRELIMINARY DRAWING - FOR LAYOUT PURPOSES ONLY

NOTE 1: Do not scale drawing. This drawing is for general truck configuration only. All items and dimensions shown are approximate and may vary with final production. The drawing may not provide illustration for all items in the specification. In all situations where the drawing may contradict the specifications, the specifications shall prevail. This drawing and all data herein are provided as confidential materials and shall not be reproduced without written consent of the manufacturer.