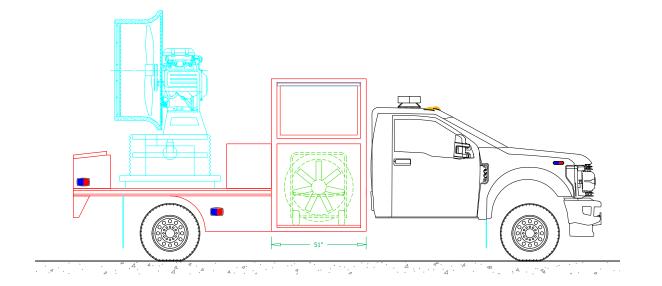

- GENERAL SPECIFICATIONS:

  1. FORD F450 CHASSIS WITH 108" CA / 193.3" WHEEL BASE. (F350 NOT AVAILABLE IN 108" CA)

  2. TWO (2) 30" PPV FANS, STORED ONE (1) EA SIDE BEHIND RAMP DOORS.

  3. OVERHEAD TRANSVERSE STORAGE BIN FOR TWO (2) 30" DUCTS.

  4. STORAGE BETWEEN SVU-50 AND FRONT COMPARTMENT FOR UP TO TWO (2) 30" DUCTS.

  5. STORAGE IN TRANSVERSE AREA BETWEEN 30" PPV FANS FOR SVU-50 INTRIAKE ADAPTER TO 30" DUCT. 6. STORAGE AND CONTROL BOXES AT REAR OF BED (BEHIND SVU-50 FOR EXTENSION CORDS AND SVU-50 CONTROLS).

## PRELIMINARY DRAWING - FOR LAYOUT PURPOSES ONLY

|     | REVISIONS   |      |    |
|-----|-------------|------|----|
| REV | DESCRIPTION | DATE | BY |

NOTE 1: Do not scale drawing. This drawing is for general truck configuration only. All items and dimensions shown are approximate and may vary with final production. The drawing may not provide illustration for all items in the specification. In all situations where the drawing may contradict the specifications, the specifications shall prevail. This drawing and all data herein are provided as confidential materials and shall not be reproduced without written consent of the manufacturer.

NOTE 2: Chassis frame height will change due to axle characteristics, loading and tire dimensions which will effect the overall height dimension shown. Any overall height restrictions should take this into consideration and allow approximately 2-3 inches of tolerance.