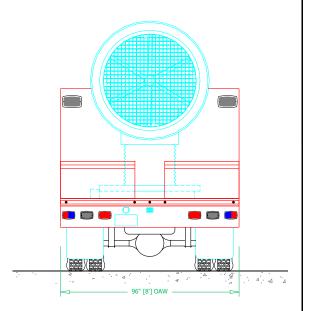

## PRELIMINARY DRAWING - FOR LAYOUT PURPOSES ONLY

|     | REVISIONS   |      |    |
|-----|-------------|------|----|
| REV | DESCRIPTION | DATE | BY |

NOTE 1: Do not scale drawing. This drawing is for general truck configuration only. All items and dimensions shown are approximate and may vary with final production. The drawing may not provide illustration for all items in the specification. In all situations where the drawing may contradict the specifications, the specifications shall prevail. This drawing and all data herein are provided as confidential materials and shall not be reproduced without written consent of the manufacturer.

NOTE 2: Chassis frame height will change due to axle characteristics, loading and tire dimensions which will effect the overall height dimension shown. Any overall height restrictions should take this into consideration and allow approximately 2-3 inches of tolerance.