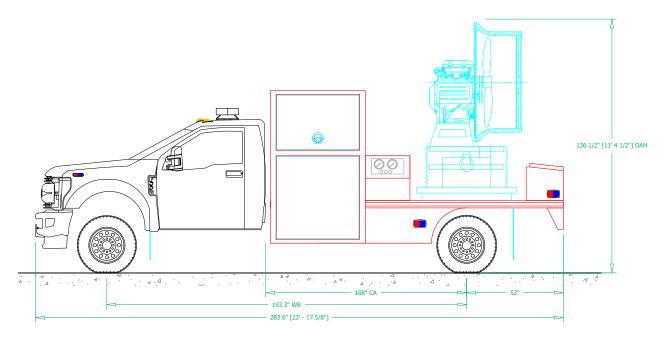

- GENERAL SPECIFICATIONS:

  1. FORD F450 CHASSIS WITH 108" CA / 193.3" WHEEL BASE. (F350 NOT AVAILABLE IN 108" CA)

  2. TWO (2) 30" PPV FANS, STORED ONE (1) EA SIDE BEHIND RAMP DOORS.

  3. OVERHEAD TRANSVERSE STORAGE BIN FOR TWO (2) 30" DUCTS.

  4. STORAGE BETWEEN SVU-50 AND FRONT COMPARTMENT FOR UP TO TWO (2) 30" DUCTS.

  5. STORAGE IN TRANSVERSE AREA BETWEEN 30" PPV FANS FOR SVU-50 INTRIAKE ADAPTER TO 30" DUCT. 6. STORAGE AND CONTROL BOXES AT REAR OF BED (BEHIND SVU-50 FOR EXTENSION CORDS AND SVU-50 CONTROLS).

OVERALL HEIGHT (OAH):

SHEET 1 OF 2

4 X 2

DRAWN BY: SCG DATE: May 6, 202

PRELIMINARY DRAWING - FOR LAYOUT PURPOSES ONLY

NOTE 1: Do not scale drawing. This drawing is for general truck configuration only. All items and dimensions shown are approximate and may vary with final production. The drawing may not provide illustration for all items in the specification. In all situations where the drawing may contradict the specifications, the specifications shall prevail. This drawing and all data herein are provided as confidential materials and shall not be reproduced without written consent of the manufacturer.