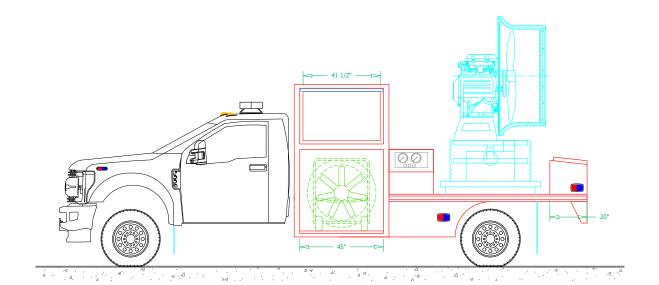

- GENERAL SPECIFICATIONS:

  1. FORD F450 CHASSIS WITH 108" CA / 193.3" WHEEL BASE. (F350 NOT AVAILABLE IN 108" CA)

  2. TWO (2) 30" PPV FANS, STORED ONE (1) EA SIDE BEHIND RAMP DOORS.

  3. OVERHEAD TRANSVERSE STORAGE BIN FOR TWO (2) 30" DUCTS.

  4. STORAGE BETWEEN SVU-50 AND FRONT COMPARTMENT FOR UP TO TWO (2) 30" DUCTS.

  5. STORAGE IN TRANSVERSE AREA BETWEEN 30" PPV FANS FOR SVU-50 INTRIAKE ADAPTER TO 30" DUCT. 6. STORAGE AND CONTROL BOXES AT REAR OF BED (BEHIND SVU-50 FOR EXTENSION CORDS AND SVU-50 CONTROLS).

## PRELIMINARY DRAWING - FOR LAYOUT PURPOSES ONLY

|     | REVISIONS   |      |    |
|-----|-------------|------|----|
| REV | DESCRIPTION | DATE | BY |

NOTE 1: Do not scale drawing. This drawing is for general truck configuration only. All items and dimensions shown are approximate and may vary with final production. The drawing may not provide illustration for all items in the specification. In all situations where the drawing may contradict the specifications, the specifications shall prevail. This drawing and all data herein are provided as confidential materials and shall not be reproduced without written consent of the manufacturer.

NOTE 2: Chassis frame height will change due to axle characteristics, loading and tire dimensions which will effect the overall height dimension shown. Any overall height restrictions should take this into consideration and allow approximately 2-3 inches of tolerance.