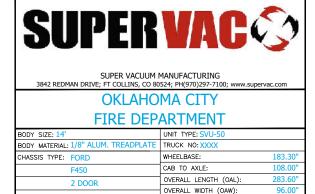

- GENERAL SPECIFICATIONS:

  1. FORD F450 CHASSIS WITH 108" CA / 193.3" WHEEL BASE. (F350 NOT AVAILABLE IN 108" CA)

  2. TWO (2) 30" PPV FANS, STORED ONE (1) EA SIDE BEHIND RAMP DOORS.

  3. OVERHEAD TRANSVERSE STORAGE BIN FOR TWO (2) 30" DUCTS.

  4. STORAGE BETWEEN SVU-50 AND FRONT COMPARTMENT FOR UP TO TWO (2) 30" DUCTS.

  5. STORAGE IN TRANSVERSE AREA BETWEEN 30" PPV FANS FOR SVU-50 INTRIAKE ADAPTER TO 30" DUCT. 6. STORAGE AND CONTROL BOXES AT REAR OF BED (BEHIND SVU-50 FOR EXTENSION CORDS AND SVU-50 CONTROLS).

SUPER VACUUM MANUFACTURING

3842 REDMAN DRIVE; FT. COLLINS, CO 80524; PH (970)297-7100; www.supervac.com

OKLAHOMA CITY FIRE DEPARTMENT

DRAWN RY: SCG DATE: May 6 2021 SCALE: 1/4" = 1'-0

WING NO OKC OK SVII-F450 Prelim4