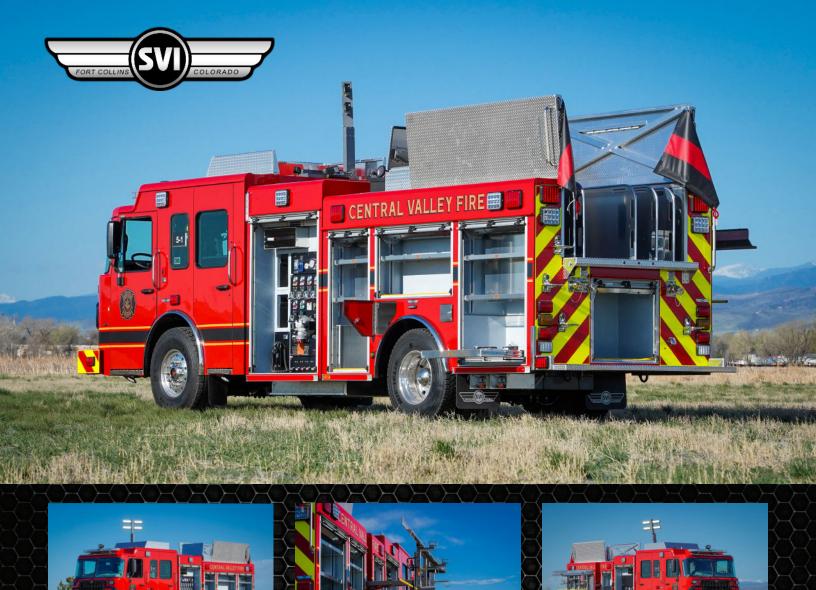

# **Central Valley Fire District (MT) Rescue Pumper #1225-1226**

## Chassis

Cab: Spartan Gladiator EMFD 10" Rasied Roof

Engine: Cummins L9

Transmission: Allison 3000 EVS

Wheelbase: 192"

# **Body**

Material: Aluminum

Body Length: 12' Overall Height: 10' - 3"

Overall Length: 32' - 8"

### **Features**

HLAS-975 Ziamatic Horizontal Ladder Access System

TFT Crossfire XFC-52 Portable Deck Gun

750 Gallon Capacity Water Tank

Waterous CSUC20 Pump System

FoamPro 2001 Direct Injection Foam System

Rear Hose Bed Storage

(2) Air Actuator Controlled Hose Bed Covers

Command Light Shadow SL Series Light Tower

(2) OnScene Solutions Talon Helmet Storage Brackets

Whelen C9 Series Scene Lighting