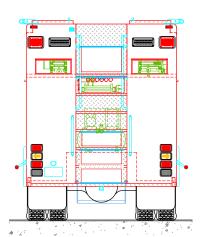

### BARGERSVILLE COMMUNITY FIRE DEPARTMENT

| BODY SIZE: 26' BOD              | UNIT TYPE: WALK-IN    |              |                       |          |        |
|---------------------------------|-----------------------|--------------|-----------------------|----------|--------|
| BODY MATERIAL: 12g              | TRUCK NO: SVI #1229   |              |                       |          |        |
| CHASSIS TYPE: SUT               | WHEELBASE:            |              |                       | 263.5"   |        |
| 73"                             |                       | CAB TO AXLE: |                       |          | 190.5" |
| 20" RR                          |                       |              | OVERALL LENGTH (OAL): |          |        |
|                                 | OVERALL WIDTH (OAW):  |              |                       | 8' 4"    |        |
| FOU                             | OVERALL HEIGHT (OAH): |              |                       | 11' - 3" |        |
| DRAWN BY: SCG DATE: May 4, 2022 |                       |              | SCALE: 3/16" = 1'-0"  |          |        |
| DRAWING NO: Barger              |                       |              | SHEET                 | 1 OF 3   |        |

### BARGERSVILLE COMMUNITY FIRE DEPARTMENT

| BODY SIZE: 26' BODY                     | UNIT TYPE: WALK-IN             |  |  |  |
|-----------------------------------------|--------------------------------|--|--|--|
| BODY MATERIAL: 12ga. STAINLESS STEEL    | TRUCK NO: SVI #1229            |  |  |  |
| CHASSIS TYPE: SUTPHEN                   | WHEELBASE: 263.5"              |  |  |  |
| 73"                                     | CAB TO AXLE: 190.5"            |  |  |  |
| 20" RR                                  | OVERALL LENGTH (OAL): 41' - 7" |  |  |  |
| SO THE                                  | OVERALL WIDTH (OAW): 8' 4"     |  |  |  |
| FOUR DOOR                               | OVERALL HEIGHT (OAH): 11' - 3" |  |  |  |
| DRAWN BY: SCG DATE: May 4, 2022         | SCALE: 3/16" = 1'-0"           |  |  |  |
| DRAWING NO: Bargersville IN fwi PreCon1 | SHEET 2 OF 3                   |  |  |  |