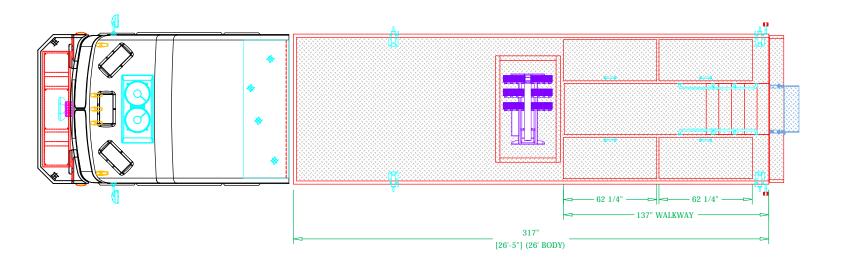

### BARGERSVILLE COMMUNITY FIRE DEPARTMENT

| BODY SIZE: 26' BOD              | UNIT TYPE: WALK-IN    |              |                       |          |        |
|---------------------------------|-----------------------|--------------|-----------------------|----------|--------|
| BODY MATERIAL: 12g              | TRUCK NO: SVI #1229   |              |                       |          |        |
| CHASSIS TYPE: SUT               | WHEELBASE:            |              |                       | 263.5"   |        |
| 73"                             |                       | CAB TO AXLE: |                       |          | 190.5" |
| 20" RR                          |                       |              | OVERALL LENGTH (OAL): |          |        |
|                                 | OVERALL WIDTH (OAW):  |              |                       | 8' 4"    |        |
| FOU                             | OVERALL HEIGHT (OAH): |              |                       | 11' - 3" |        |
| DRAWN BY: SCG DATE: May 4, 2022 |                       |              | SCALE: 3/16" = 1'-0"  |          |        |
| DRAWING NO: Barger              |                       |              | SHEET                 | 1 OF 3   |        |

### BARGERSVILLE COMMUNITY FIRE DEPARTMENT

| BODY SIZE: 26' BODY                     | UNIT TYPE: WALK-IN             |  |  |  |
|-----------------------------------------|--------------------------------|--|--|--|
| BODY MATERIAL: 12ga. STAINLESS STEEL    | TRUCK NO: SVI #1229            |  |  |  |
| CHASSIS TYPE: SUTPHEN                   | WHEELBASE: 263.5"              |  |  |  |
| 73"                                     | CAB TO AXLE: 190.5"            |  |  |  |
| 20" RR                                  | OVERALL LENGTH (OAL): 41' - 7" |  |  |  |
| SO THE                                  | OVERALL WIDTH (OAW): 8' 4"     |  |  |  |
| FOUR DOOR                               | OVERALL HEIGHT (OAH): 11' - 3" |  |  |  |
| DRAWN BY: SCG DATE: May 4, 2022         | SCALE: 3/16" = 1'-0"           |  |  |  |
| DRAWING NO: Bargersville IN fwi PreCon1 | SHEET 2 OF 3                   |  |  |  |

# BARGERSVILLE COMMUNITY FIRE DEPARTMENT

| BODY SIZE: 26' BOD  | UNIT T                | PE: WALK-IN           |                              |       |          |          |
|---------------------|-----------------------|-----------------------|------------------------------|-------|----------|----------|
| BODY MATERIAL: 12g  | a. STAINLESS STEEL    | L TRUCK NO: SVI #1229 |                              |       |          |          |
| CHASSIS TYPE: SUT   | PHEN                  | WHEELE                | BASE:                        |       |          | 263.5"   |
| 73"                 |                       | CAB TO                | AXLE:                        |       |          | 190.5"   |
| 20" RR              |                       | OVERAL                | 'ERALL LENGTH (OAL): 41' - 7 |       |          | 41' - 7" |
|                     |                       | OVERAL                | OVERALL WIDTH (OAW): 8' 4"   |       |          |          |
| FOU                 | OVERALL HEIGHT (OAH): |                       |                              |       | 11' - 3" |          |
| DRAWN BY: SCG       | DATE: May 4, 2022     |                       | SCALE: 3/16" = 1             | 1'-0" |          |          |
| DRAWING NO: Bargers | sville IN fwi PreCon1 |                       |                              | SHEET | 3        | OF 3     |