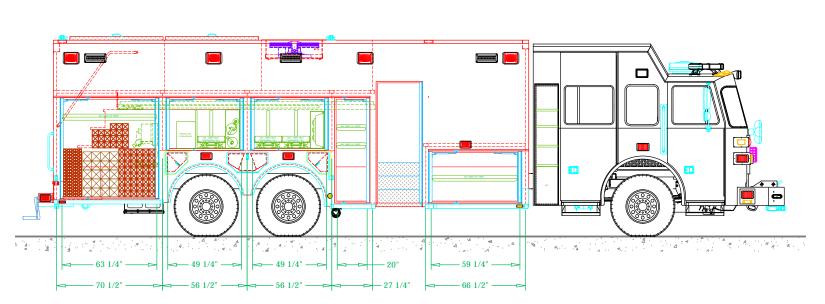

# BARGERSVILLE COMMUNITY FIRE DEPARTMENT

| BODY SIZE: 26' BOD  | UNIT T                | PE: WALK-IN           |                              |       |          |          |
|---------------------|-----------------------|-----------------------|------------------------------|-------|----------|----------|
| BODY MATERIAL: 12g  | a. STAINLESS STEEL    | L TRUCK NO: SVI #1229 |                              |       |          |          |
| CHASSIS TYPE: SUT   | PHEN                  | WHEELE                | BASE:                        |       |          | 263.5"   |
| 73"                 |                       | CAB TO                | AXLE:                        |       |          | 190.5"   |
| 20" RR              |                       | OVERAL                | 'ERALL LENGTH (OAL): 41' - 7 |       |          | 41' - 7" |
|                     |                       | OVERAL                | OVERALL WIDTH (OAW): 8' 4"   |       |          |          |
| FOU                 | OVERALL HEIGHT (OAH): |                       |                              |       | 11' - 3" |          |
| DRAWN BY: SCG       | DATE: May 4, 2022     |                       | SCALE: 3/16" = 1             | 1'-0" |          |          |
| DRAWING NO: Bargers | sville IN fwi PreCon1 |                       |                              | SHEET | 3        | OF 3     |