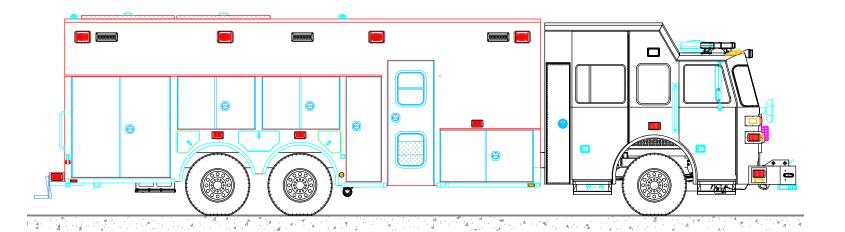

### BARGERSVILLE COMMUNITY FIRE DEPARTMENT

| BODY SIZE: 26' BOD              | UNIT TYPE: WALK-IN    |              |                       |          |        |
|---------------------------------|-----------------------|--------------|-----------------------|----------|--------|
| BODY MATERIAL: 12g              | TRUCK NO: SVI #1229   |              |                       |          |        |
| CHASSIS TYPE: SUT               | WHEELBASE:            |              |                       | 263.5"   |        |
| 73"                             |                       | CAB TO AXLE: |                       |          | 190.5" |
| 20" RR                          |                       |              | OVERALL LENGTH (OAL): |          |        |
|                                 | OVERALL WIDTH (OAW):  |              |                       | 8' 4"    |        |
| FOU                             | OVERALL HEIGHT (OAH): |              |                       | 11' - 3" |        |
| DRAWN BY: SCG DATE: May 4, 2022 |                       |              | SCALE: 3/16" = 1'-0"  |          |        |
| DRAWING NO: Barger              |                       |              | SHEET                 | 1 OF 3   |        |