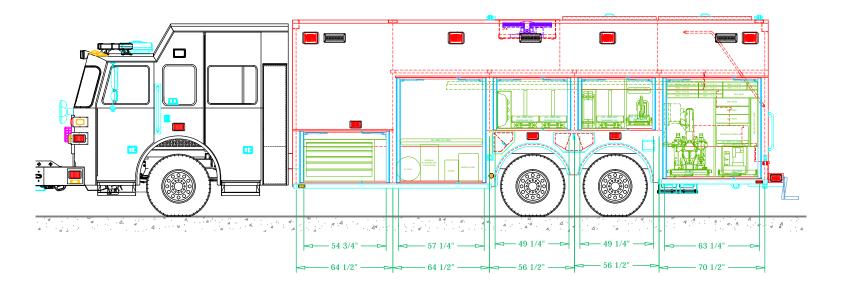

### BARGERSVILLE COMMUNITY FIRE DEPARTMENT

| BODY SIZE: 26' BODY                     | UNIT TYPE: WALK-IN             |  |  |  |
|-----------------------------------------|--------------------------------|--|--|--|
| BODY MATERIAL: 12ga. STAINLESS STEEL    | TRUCK NO: SVI #1229            |  |  |  |
| CHASSIS TYPE: SUTPHEN                   | WHEELBASE: 263.5"              |  |  |  |
| 73"                                     | CAB TO AXLE: 190.5"            |  |  |  |
| 20" RR                                  | OVERALL LENGTH (OAL): 41' - 7" |  |  |  |
| SO THE                                  | OVERALL WIDTH (OAW): 8' 4"     |  |  |  |
| FOUR DOOR                               | OVERALL HEIGHT (OAH): 11' - 3" |  |  |  |
| DRAWN BY: SCG DATE: May 4, 2022         | SCALE: 3/16" = 1'-0"           |  |  |  |
| DRAWING NO: Bargersville IN fwi PreCon1 | SHEET 2 OF 3                   |  |  |  |