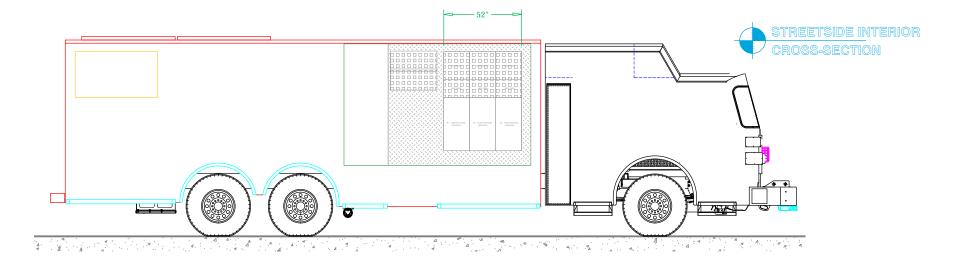

### BARGERSVILLE COMMUNITY FIRE DEPARTMENT

| BODY SIZE: 26' BODY                     | UNIT TYPE: WALK-IN             |  |  |  |
|-----------------------------------------|--------------------------------|--|--|--|
| BODY MATERIAL: 12ga. STAINLESS STEEL    | TRUCK NO: SVI #1229            |  |  |  |
| CHASSIS TYPE: SUTPHEN                   | WHEELBASE: 263.5"              |  |  |  |
| 73"                                     | CAB TO AXLE: 190.5"            |  |  |  |
| 20" RR                                  | OVERALL LENGTH (OAL): 41' - 7" |  |  |  |
| SO THE                                  | OVERALL WIDTH (OAW): 8' 4"     |  |  |  |
| FOUR DOOR                               | OVERALL HEIGHT (OAH): 11' - 3" |  |  |  |
| DRAWN BY: SCG DATE: May 4, 2022         | SCALE: 3/16" = 1'-0"           |  |  |  |
| DRAWING NO: Bargersville IN fwi PreCon1 | SHEET 2 OF 3                   |  |  |  |