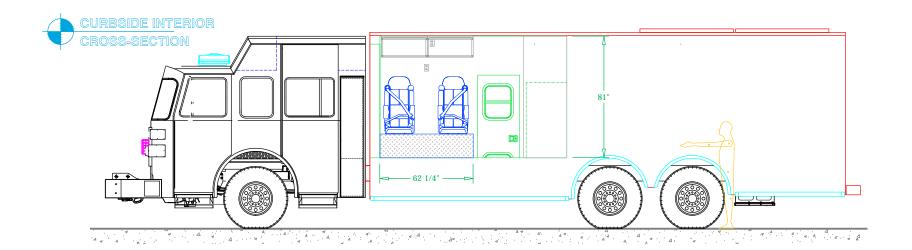

# BARGERSVILLE COMMUNITY FIRE DEPARTMENT

| BODY SIZE: 26' BOD  | UNIT T                | PE: WALK-IN           |                              |       |          |          |
|---------------------|-----------------------|-----------------------|------------------------------|-------|----------|----------|
| BODY MATERIAL: 12g  | a. STAINLESS STEEL    | L TRUCK NO: SVI #1229 |                              |       |          |          |
| CHASSIS TYPE: SUT   | PHEN                  | WHEELE                | BASE:                        |       |          | 263.5"   |
| 73"                 |                       | CAB TO                | AXLE:                        |       |          | 190.5"   |
| 20" RR              |                       | OVERAL                | 'ERALL LENGTH (OAL): 41' - 7 |       |          | 41' - 7" |
|                     |                       | OVERAL                | OVERALL WIDTH (OAW): 8' 4"   |       |          |          |
| FOU                 | OVERALL HEIGHT (OAH): |                       |                              |       | 11' - 3" |          |
| DRAWN BY: SCG       | DATE: May 4, 2022     |                       | SCALE: 3/16" = 1             | 1'-0" |          |          |
| DRAWING NO: Bargers | sville IN fwi PreCon1 |                       |                              | SHEET | 3        | OF 3     |