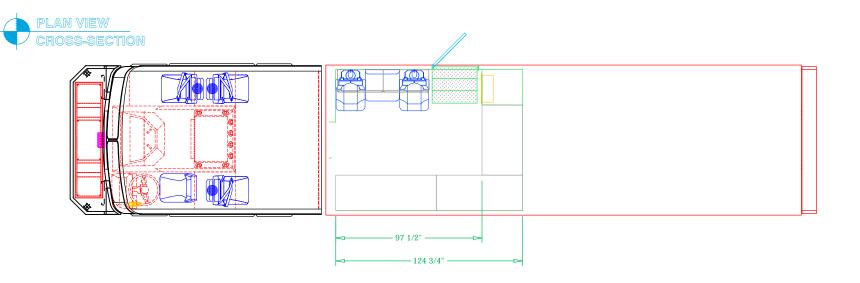

### BARGERSVILLE COMMUNITY FIRE DEPARTMENT

| BODY SIZE: 26' BODY                     | UNIT TYPE: WALK-IN             |  |  |  |
|-----------------------------------------|--------------------------------|--|--|--|
| BODY MATERIAL: 12ga. STAINLESS STEEL    | TRUCK NO: SVI #1229            |  |  |  |
| CHASSIS TYPE: SUTPHEN                   | WHEELBASE: 263.5"              |  |  |  |
| 73"                                     | CAB TO AXLE: 190.5"            |  |  |  |
| 20" RR                                  | OVERALL LENGTH (OAL): 41' - 7" |  |  |  |
| SO THE                                  | OVERALL WIDTH (OAW): 8' 4"     |  |  |  |
| FOUR DOOR                               | OVERALL HEIGHT (OAH): 11' - 3" |  |  |  |
| DRAWN BY: SCG DATE: May 4, 2022         | SCALE: 3/16" = 1'-0"           |  |  |  |
| DRAWING NO: Bargersville IN fwi PreCon1 | SHEET 2 OF 3                   |  |  |  |