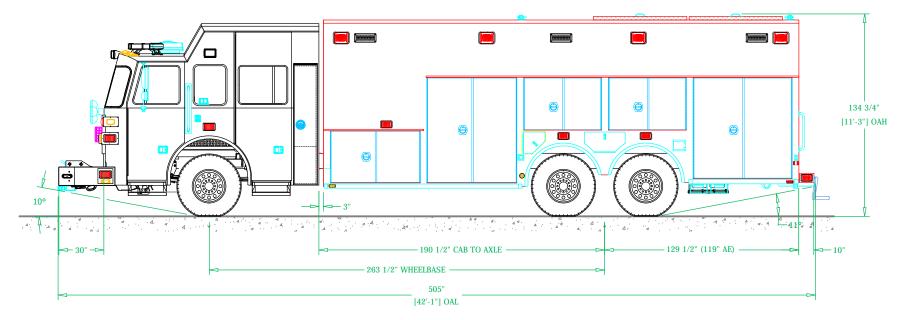

### BARGERSVILLE COMMUNITY FIRE DEPARTMENT

| BODY SIZE: 26' BOD              | UNIT TYPE: WALK-IN    |              |                       |          |        |
|---------------------------------|-----------------------|--------------|-----------------------|----------|--------|
| BODY MATERIAL: 12g              | TRUCK NO: SVI #1229   |              |                       |          |        |
| CHASSIS TYPE: SUT               | WHEELBASE:            |              |                       | 263.5"   |        |
| 73"                             |                       | CAB TO AXLE: |                       |          | 190.5" |
| 20" RR                          |                       |              | OVERALL LENGTH (OAL): |          |        |
|                                 | OVERALL WIDTH (OAW):  |              |                       | 8' 4"    |        |
| FOU                             | OVERALL HEIGHT (OAH): |              |                       | 11' - 3" |        |
| DRAWN BY: SCG DATE: May 4, 2022 |                       |              | SCALE: 3/16" = 1'-0"  |          |        |
| DRAWING NO: Barger              |                       |              | SHEET                 | 1 OF 3   |        |

### BARGERSVILLE COMMUNITY FIRE DEPARTMENT

| BODY SIZE: 26' BODY                     | UNIT TYPE: WALK-IN             |  |  |  |
|-----------------------------------------|--------------------------------|--|--|--|
| BODY MATERIAL: 12ga. STAINLESS STEEL    | TRUCK NO: SVI #1229            |  |  |  |
| CHASSIS TYPE: SUTPHEN                   | WHEELBASE: 263.5"              |  |  |  |
| 73"                                     | CAB TO AXLE: 190.5"            |  |  |  |
| 20" RR                                  | OVERALL LENGTH (OAL): 41' - 7" |  |  |  |
| SO THE                                  | OVERALL WIDTH (OAW): 8' 4"     |  |  |  |
| FOUR DOOR                               | OVERALL HEIGHT (OAH): 11' - 3" |  |  |  |
| DRAWN BY: SCG DATE: May 4, 2022         | SCALE: 3/16" = 1'-0"           |  |  |  |
| DRAWING NO: Bargersville IN fwi PreCon1 | SHEET 2 OF 3                   |  |  |  |

# BARGERSVILLE COMMUNITY FIRE DEPARTMENT

| BODY SIZE: 26' BOD  | UNIT T                | PE: WALK-IN           |                              |       |          |          |
|---------------------|-----------------------|-----------------------|------------------------------|-------|----------|----------|
| BODY MATERIAL: 12g  | a. STAINLESS STEEL    | L TRUCK NO: SVI #1229 |                              |       |          |          |
| CHASSIS TYPE: SUT   | PHEN                  | WHEELE                | BASE:                        |       |          | 263.5"   |
| 73"                 |                       | CAB TO                | AXLE:                        |       |          | 190.5"   |
| 20" RR              |                       | OVERAL                | 'ERALL LENGTH (OAL): 41' - 7 |       |          | 41' - 7" |
|                     |                       | OVERAL                | OVERALL WIDTH (OAW): 8' 4"   |       |          |          |
| FOU                 | OVERALL HEIGHT (OAH): |                       |                              |       | 11' - 3" |          |
| DRAWN BY: SCG       | DATE: May 4, 2022     |                       | SCALE: 3/16" = 1             | 1'-0" |          |          |
| DRAWING NO: Bargers | sville IN fwi PreCon1 |                       |                              | SHEET | 3        | OF 3     |