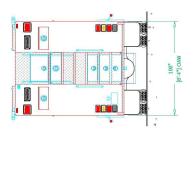

## **Body**

Material: Stainless Steel

Body Length: 26' Overall Height: 11' - 3" Overall Length: 42' - 1"