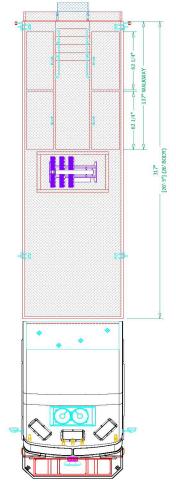

## **Body**

Material: Stainless Steel

Body Length: 26' Overall Height: 11' - 3" Overall Length: 42' - 1"

## **Features**

Onan Protec 20K-Watt PTO Generator System

Command Light KL Series Light Tower

Whelen Scene Lighting

Cab-To-Body Walk-Through Connection

OnScene Solutions Access LED Compartment Lighting

OnScene Solutions 83 Series Transverse Cargo Slides