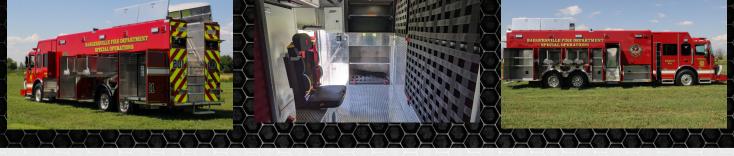

## **Body**

Material: Stainless Steel

Body Length: 26' Overall Height: 11' - 3" Overall Length: 42' - 1"

## **Features**

Onan Protec 20K-Watt PTO Generator System

Command Light KL Series Light Tower

Whelen Scene Lighting

Cab-To-Body Walk-Through Connection

OnScene Solutions Access LED Compartment Lighting

OnScene Solutions 83 Series Transverse Cargo Slides

Warn Zeon 8-S Portable Winch

Hannay Hydraulic Hose Reel

Hannay Electric Cable Reel

Lista Drawer Cabinet

Zico VS-24 Quick Step Folding Step

B

B