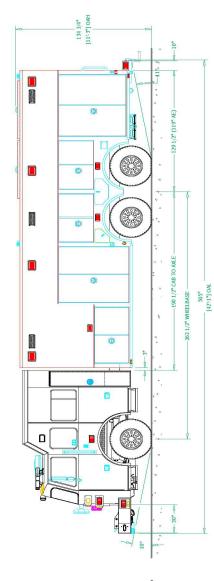

## Chassis

Cab: Sutphen 73" with 20" RR

Engine: Cummins X12

Transmission: Allison 4000 EVS

Wheelbase: 263"

## **Body**

Material: Stainless Steel

Body Length: 26' Overall Height: 11' - 3" Overall Length: 42' - 1"