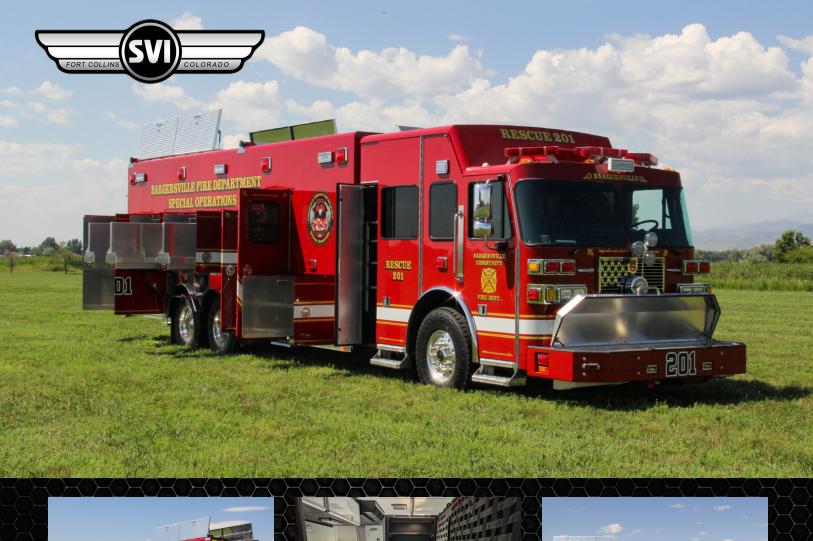

## Bargersville Community Fire Department (IN) Heavy Rescue #1229

## Chassis

Cab: Sutphen 73" with 20" RR

Engine: Cummins X12

Transmission: Allison 4000 EVS

Wheelbase: 263"

## **Body**

Material: Stainless Steel

Body Length: 26' Overall Height: 11' - 3" Overall Length: 42' - 1"

## **Features**

Onan Protec 20K-Watt PTO Generator System

Command Light KL Series Light Tower

Whelen Scene Lighting

Cab-To-Body Walk-Through Connection

OnScene Solutions Access LED Compartment Lighting

OnScene Solutions 83 Series Transverse Cargo Slides