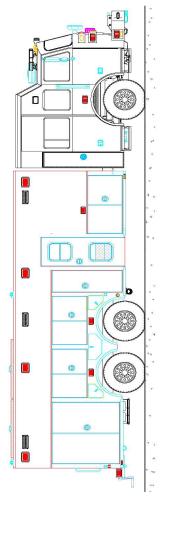

## Chassis

Cab: Sutphen 73" with 20" RR

Engine: Cummins X12

Transmission: Allison 4000 EVS

Wheelbase: 263"

## **Body**

Material: Stainless Steel

Body Length: 26' Overall Height: 11' - 3" Overall Length: 42' - 1"

## **Features**

Onan Protec 20K-Watt PTO Generator System

Command Light KL Series Light Tower

Whelen Scene Lighting

Cab-To-Body Walk-Through Connection

OnScene Solutions Access LED Compartment Lighting

OnScene Solutions 83 Series Transverse Cargo Slides

Warn Zeon 8-S Portable Winch

Hannay Hydraulic Hose Reel

Hannay Electric Cable Reel

Lista Drawer Cabinet

Zico VS-24 Quick Step Folding Step

B

B