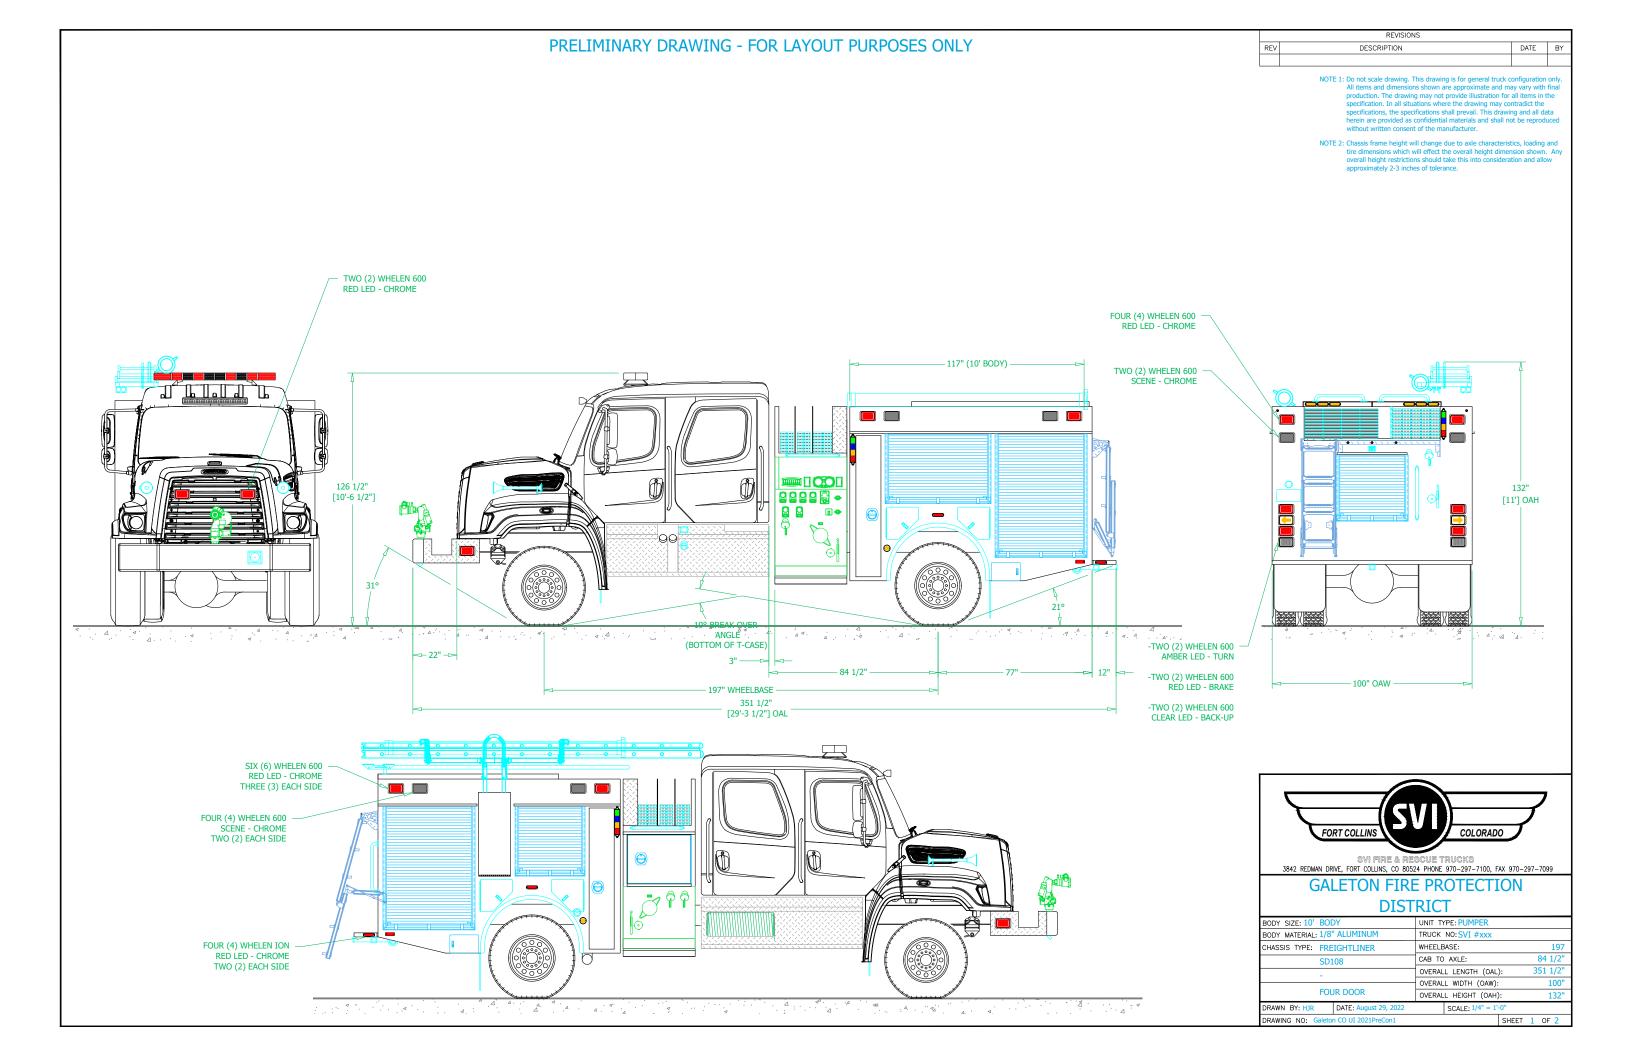

PRELIMINARY DRAWING - FOR LAYOUT PURPOSES ONLY DATE BY DESCRIPTION NOTE 1: Do not scele drawing. This drawing is for general truck configuration only. All items and dimensions shown are approximate and may vary with final production. The drawing may not provide illustration for all items in the specification. In all situations where the drawing may contradict the specifications, the specifications shall proved. This drawing and all data herein are provided as confidential materials and shall not be reproduced without written consent of the manufacturer. 99 A. A. A. . . . A . . . A <-- 29 3/4" -> - 4**9** 1/4" — - 42 1/4" -— **35**" — FORT COLLINS COLORADO SVI FIRE & RESCUE TRUCKS

**→** 31 1/4" →

36 1/2" — 15 1/2"

3842 REDMAN DRIVE, FORT COLLINS, CO 80524 PHONE 970-297-7100, FAX 970-297-7099

GALETON FIRE PROTECTION

DISTRICT

DRAWN BY: HJR DATE: Aug. 29, 22

DRAWING NO: Galeton CO UI 2021PreCon1

SCALE: 1/4" = 1'-0"

SHEET 2 OF 2