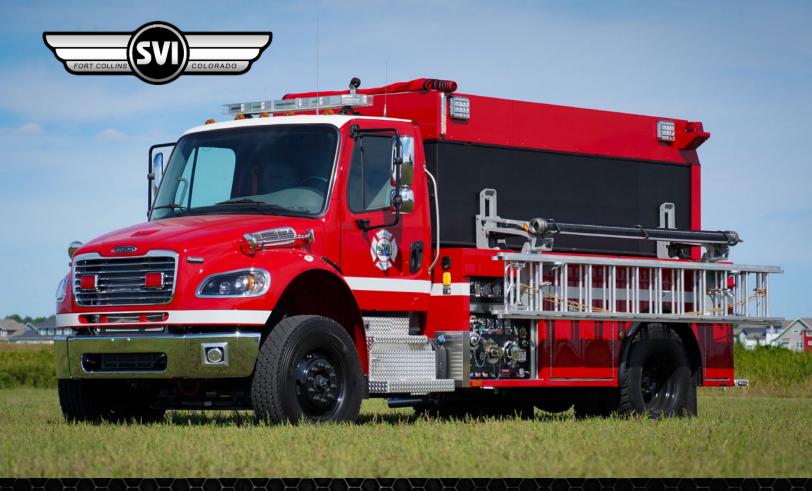

# Upper Pine River Fire Protection District, Bayfield (CO) Water Supply #1224

### Chassis

Cab: Freightliner M2 2-Door

Engine: Cummins L9

Transmission: Allison 3000 EVS

Wheelbase: 183"

# **Body**

Material: Aluminum

Body Length: 14'

Overall Height: 10' - 8" Overall Length: 24' -8"

## **Features**

On Scene Solutions Access PRO LED Lighting

2,000 Gallon Poly Water Tank

500 gpm Waterous CLVK Fire Pump

2,940 gpm Newton Kwik-Dump Valve

2,100 Gallon Fol-Da-Tank Portable Water Supply Tank

(2) 10' Hard Suction Hoses

Hose Bed Storage

Zico PTS-HA Quic-Lift System

Ziamatic Ladder Assist System

(1) 24' 2-Section Ladder

(1) 14' Roof Ladder