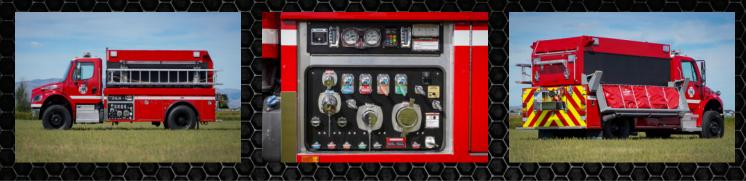

## **Features**

On Scene Solutions Access PRO LED Lighting

2,000 Gallon Poly Water Tank

500 gpm Waterous CLVK Fire Pump

2,940 gpm Newton Kwik-Dump Valve

2,100 Gallon Fol-Da-Tank Portable Water Supply Tank

(2) 10' Hard Suction Hoses

Hose Bed Storage

Zico PTS-HA Quic-Lift System

Ziamatic Ladder Assist System

(1) 24' 2-Section Ladder

(1) 14' Roof Ladder