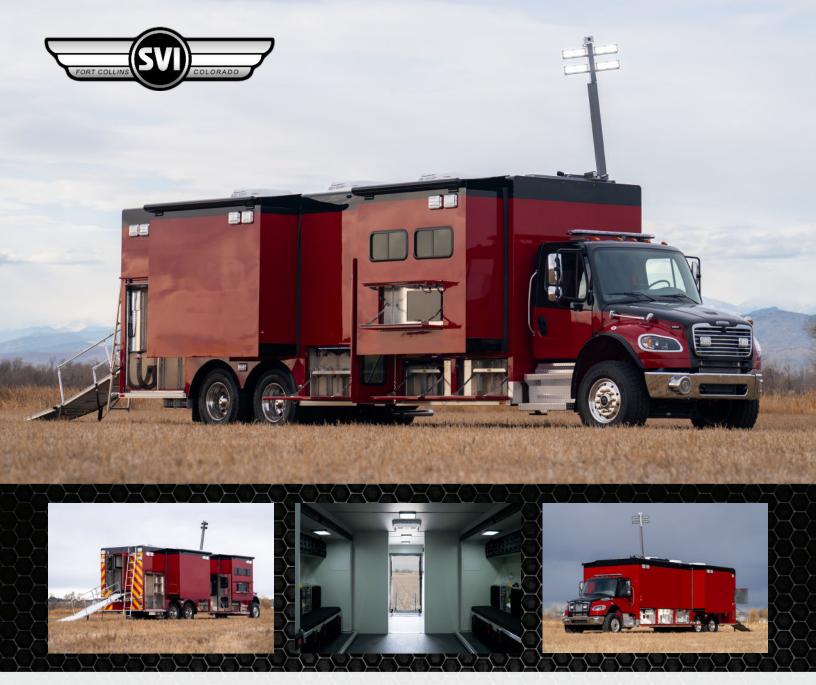

## South Metro Fire Rescue Authority (CO) Walk-Thru Hazmat #1235

## Chassis

Cab: Freightliner M2 106 Flat 2-Door Engine: Cummins L9 Transmission: Allison 3000 EVS Wheelbase: 307"

## Body

Material: Aluminum Body Length: 30' Overall Height: 12' - 11" Overall Length: 40' -11"

## **Features**

OnScene Solutions Access LED Lighting
Command Light Shadow SL Light Tower with Camera
Custom Built Rear Folding Ladder
Interior Command Center
(3) Slide-Out Command Center Sections
Side and Rear Entry Doors
Link Manufacturing Bi-Folding Loading Ramp
Big Foot Leveling System
(2) LCD Video Displays
(3) Dometic Penguin II Low Profile Air Conditioners