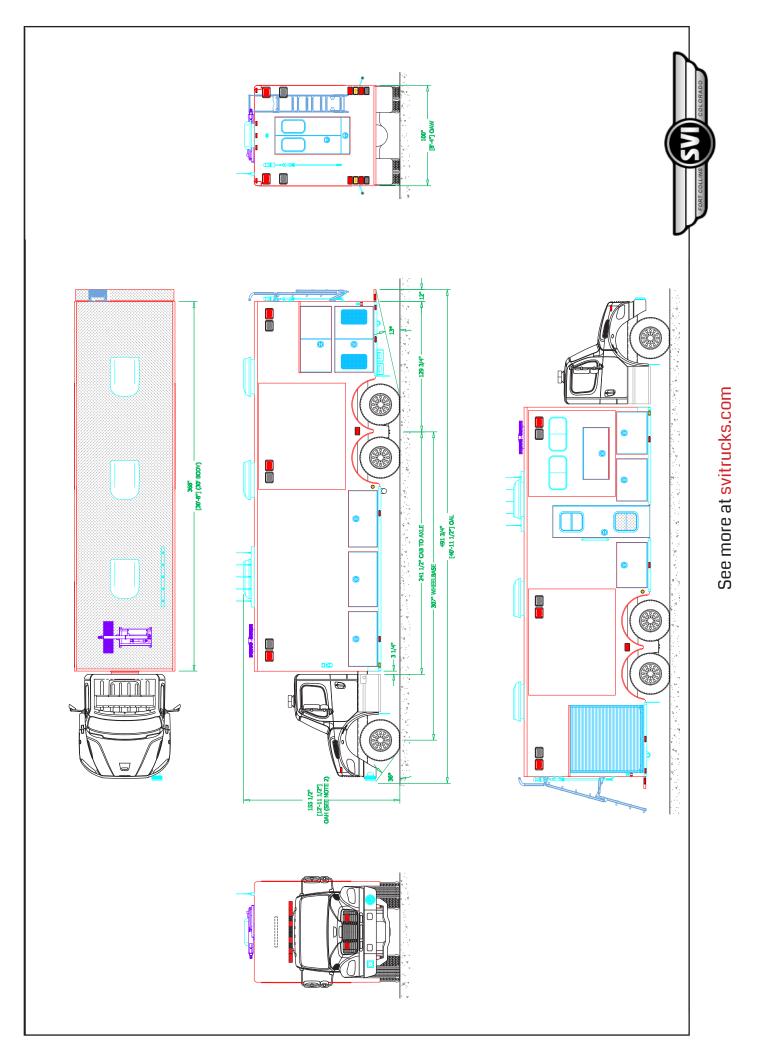

## Chassis

Cab: Freightliner M2 106 Flat 2-Door Engine: Cummins L9 Transmission: Allison 3000 EVS Wheelbase: 307"

## Body

Material: Aluminum Body Length: 30' Overall Height: 12' - 11" Overall Length: 40' -11"