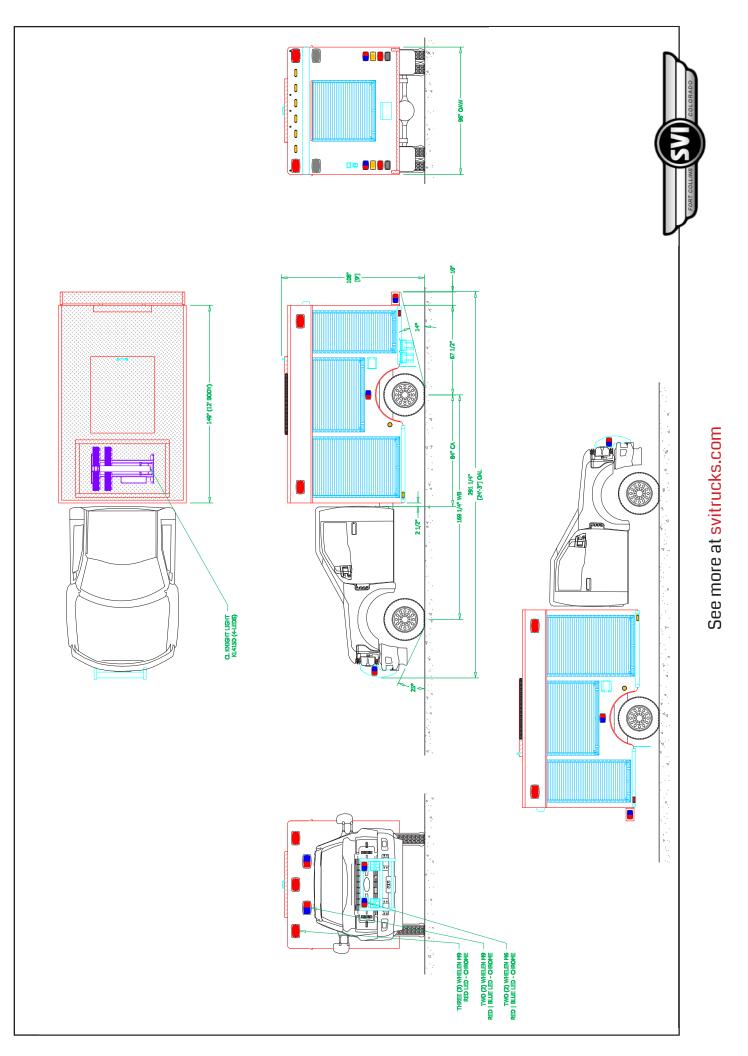

## Rowlett Fire Department, TX – Air/Light #1273

## Chassis

Cab: Ford F600, 2-Door, 2WD Engine: Powerstroke 330HP 6.7L V-8 Transmission: Ford TorqShift 10-Speed Wheelbase: 169"

## Body

Material: Aluminum Body Length: 12' Overall Height: 9' Overall Length: 24' - 3"

## **Features**

OnScene Solutions Access PRO LED Lighting Command Light KL Series Light Tower 10" Rear Step Bumper ROM Series IV Roll-Up Compartment Doors Onan Protec PTO 20 KW Generator System Eagle Sidewinder X2 SCBA Fill Station (60) SCBA Storage Capacity Girard G-2085, 12 VDC Retractable Awning Hannay Electric Cable Reel 120 VAC Outlets Whelen LED Warning & Scene Light Package