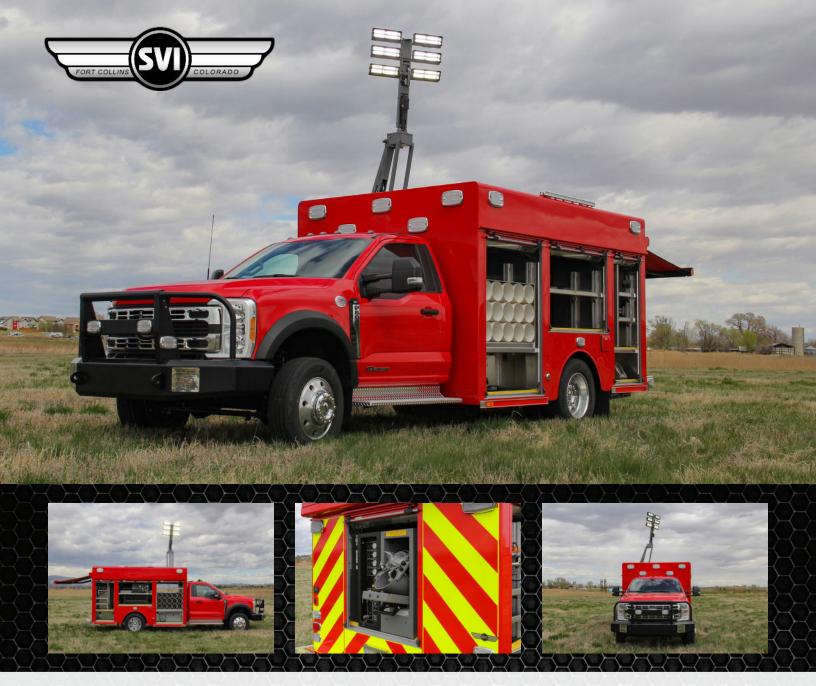

## Rowlett Fire Department, TX – Air/Light #1273

## Chassis

Cab: Ford F600, 2-Door, 2WD Engine: Powerstroke 330HP 6.7L V-8 Transmission: Ford TorqShift 10-Speed Wheelbase: 169"

## Body

Material: Aluminum Body Length: 12' Overall Height: 9' Overall Length: 24' - 3"

## **Features**

OnScene Solutions Access PRO LED Lighting Command Light KL Series Light Tower 10" Rear Step Bumper ROM Series IV Roll-Up Compartment Doors Onan Protec PTO 20 KW Generator System Eagle Sidewinder X2 SCBA Fill Station (60) SCBA Storage Capacity Girard G-2085, 12 VDC Retractable Awning Hannay Electric Cable Reel 120 VAC Outlets Whelen LED Warning & Scene Light Package