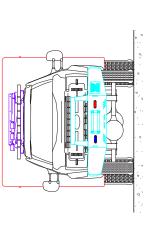

## Body

Material: Aluminum Body Length: 9' - 10" Overall Height: 8' - 2" Overall Length: 24' - 7"

## **Features**

SVI Extreme Contoured Steel Bumper Command Light KL Series Light Tower

(2) Onscene Solutions 83 Series Transverse Slides

Onscene Solutions Access LED Lighting

**Vertical Toolboard Mounts** 