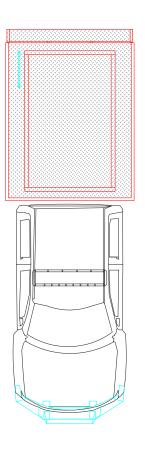

## Body

Material: Aluminum Body Length: 9' - 10" Overall Height: 8' - 2" Overall Length: 24' - 7"