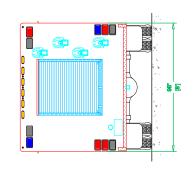

## Body

Material: Aluminum Body Length: 9' - 10" Overall Height: 8' - 2" Overall Length: 24' - 7"

## **Features**

SVI Extreme Contoured Steel Bumper Command Light KL Series Light Tower

(2) Onscene Solutions 83 Series Transverse Slides

Onscene Solutions Access LED Lighting

**Vertical Toolboard Mounts** 

(4) SCBA Air Pack Brackets

(2) SCBA Cylinder Storage Compartments Ramsey RE-12000R Heavy Duty Winch

Custom Console with Rocker Switch Panel

Rear Backup Camera Whelen Lighting Fxitures

1