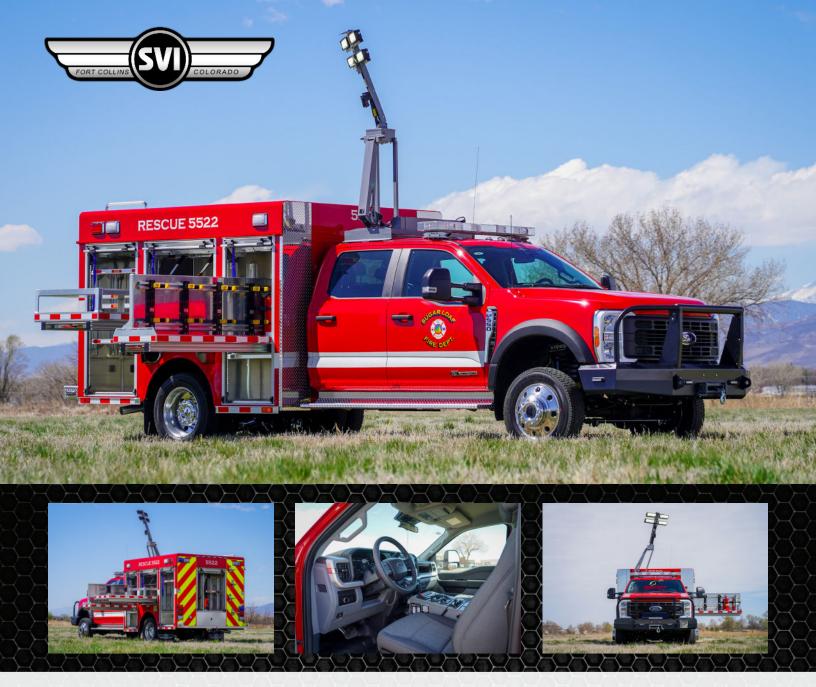

## Sugar Loaf Fire Protection District (CO) Light Rescue #1244

## Chassis

Cab: Ford F550 4-Door 4x4

Engine: Ford 6.7 Power Stroke V8 Turbo Transmission: Ford TorqShift 10-Speed

Wheelbase: 180"

## Body

Material: Aluminum Body Length: 9' - 10" Overall Height: 8' - 2" Overall Length: 24' - 7"

## **Features**

SVI Extreme Contoured Steel Bumper Command Light KL Series Light Tower

(2) Onscene Solutions 83 Series Transverse Slides

Onscene Solutions Access LED Lighting

**Vertical Toolboard Mounts** 

(4) SCBA Air Pack Brackets

(2) SCBA Cylinder Storage Compartments Ramsey RE-12000R Heavy Duty Winch

Custom Console with Rocker Switch Panel

Rear Backup Camera Whelen Lighting Fxitures

1