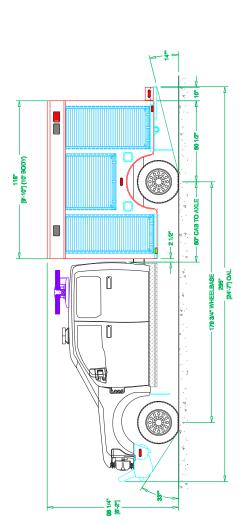

## Chassis

Cab: Ford F550 4-Door 4x4

Engine: Ford 6.7 Power Stroke V8 Turbo Transmission: Ford TorqShift 10-Speed

Wheelbase: 180"

## Body

Material: Aluminum Body Length: 9' - 10" Overall Height: 8' - 2" Overall Length: 24' - 7"