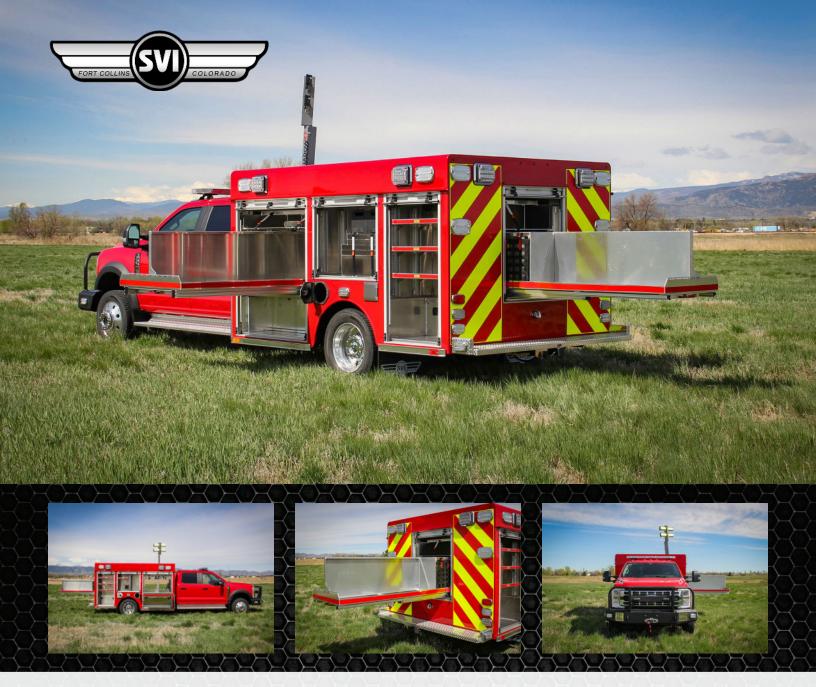

# **Dewitt Fire Department (NY) - Light Rescue #1286**

## Chassis

Cab: Ford F-550, 4-Door, 4WD Engine: PFI 430HP 7.2L V-8

Transmission: Ford TorqShift 10-Speed

Wheelbase: 203"

# Body

Material: Aluminum Body Length: 12'

Overall Height: 7' - 10" Overall Length: 27'

## **Features**

Zico 1000 Series KD-UH SCBA Air Pack Bracket

Warn 16.5 TI-S, 12 Volt Electric Winch

Hannay Electric Cable Reel

120 VAC Outlets

ROM Series IV Roll-Up Compartment Doors

**Custom Rear Cab Cabinet** 

On Scene Solutions 83 Series Aluminum Cargo Slide

On Scene Solutions Access PRO LED Lighting

Command Light SL Series Light Tower

Whelen LED Warning And Scene Light Package

Limo Tint Rear Crew Windows