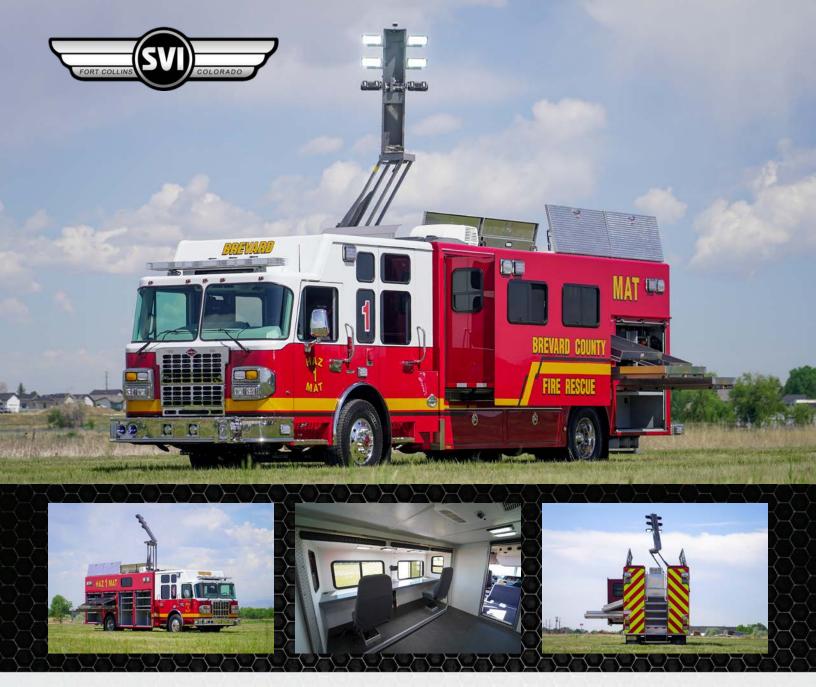

## **Brevard County Fire Rescue (FL) Walk-In Hazmat #1272**

## Chassis

Cab: Spartan Metro Star LFD, 20" RR

Engine: Cummins L9 450HP Transmission: Allison 3000 EVS

Wheelbase: 231"

## **Body**

Material: Aluminum

Body Length: 22' Overall Height: 11' - 10" Overall Length: 36' - 1"

## **Features**

Walk-In Body Interior

Pass-Thru, Body-To Compartment Partition

10' Wide Slideout Room Extension

Weldon V-MUX Vista IV Multiplex Interface System

Flow Science FS2010FD Containment Enclosure

Norcold 120 VAC Refrigerator

Command Light CL Series Light Tower

OnScene Access PRO Compartment LED Lighting

Roof Access Stairway

(1) Hannay Electric Cable Reel Slidemaster Steel Slideout Trays