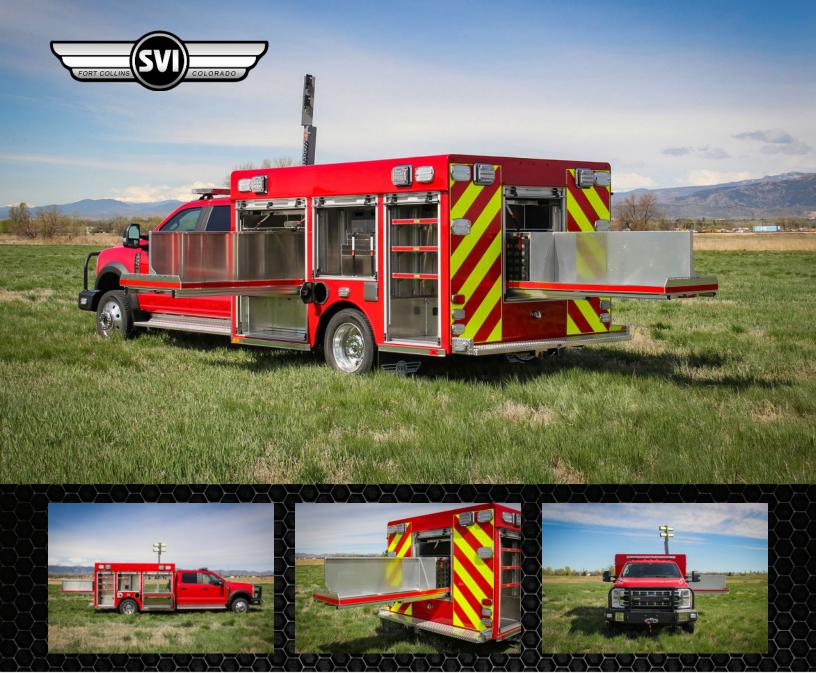

# **DeWitt Fire Department (NY) - Light Rescue #1286**

## Chassis

Cab: Ford F-550, 4-Door, 4WD Engine: PFI 430HP 7.2L V-8

Transmission: Ford TorqShift 10-Speed

Wheelbase: 203"

# Body

Material: Aluminum Body Length: 12'

Overall Height: 7' - 10" Overall Length: 27'

## **Features**

Zico 1000 Series KD-UH SCBA Air Pack Bracket

Warn 16.5 TI-S, 12 Volt Electric Winch

Hannay Electric Cable Reel

120 VAC Outlets

ROM Series IV Roll-Up Compartment Doors

**Custom Rear Cab Cabinet** 

On Scene Solutions 83 Series Aluminum Cargo Slide

On Scene Solutions Access PRO LED Lighting

Command Light SL Series Light Tower

Whelen LED Warning And Scene Light Package

Limo Tint Rear Crew Windows