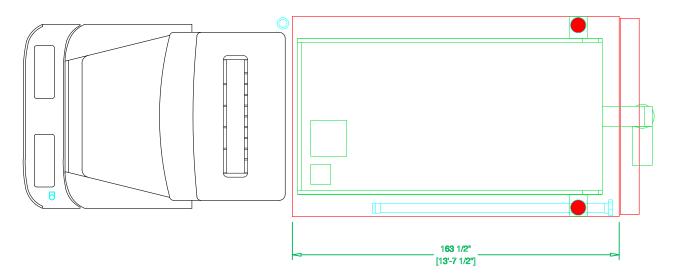

## GUNNISON COUNTY FIRE PROTECTION DISTRICT

|  | BODY SIZE: 14' BOD                     | Y                   | UNIT T                | YPE: <b>TANKER</b> |              |  |
|--|----------------------------------------|---------------------|-----------------------|--------------------|--------------|--|
|  | BODY MATERIAL: 3/10                    | 5" ALUMINUM         | TRUCK NO: SVI #XXX    |                    |              |  |
|  | CHASSIS TYPE: INT                      | ERNATIONAL          | WHEELE                | BASE:              | SEE DWG      |  |
|  | HV                                     | 4x4                 | CAB TO                | AXLE:              | SEE DWG      |  |
|  | -<br>TWO DOOR                          |                     | OVERAL                | L LENGTH (OAL      | ): SEE DWG   |  |
|  |                                        |                     | OVERALL WIDTH (OAW):  |                    | SEE DWG      |  |
|  |                                        |                     | OVERALL HEIGHT (OAH): |                    | SEE DWG      |  |
|  | DRAWN BY: HJR                          | DATE: June 24, 2024 |                       | SCALE: 1/4" = 1'-  | 0"           |  |
|  | DRAWING NO: Gunnison County TK PreCon1 |                     |                       |                    | SHEET 1 OF 2 |  |