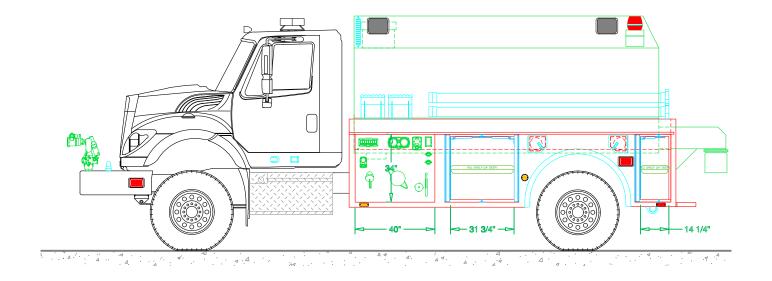

FIRE PROTECTION DISTRICT SCALE: 1/4" = 1'-0"

DRAWN BY: HJR DATE: Jun. 24, 24
DRAWING NO: Gunnison County TK PreCon1

SHEET 2 OF 2

NOTE 1: Do not easile drawing. This drawing is for general truck configuration only. All items and dimensions shown are approximate and may vary with final production. The drawing may not provide illustration for all items in the appositioation. In all situations where the drawing may contradict the specifications, the specifications shall prevail. This drawing and all data herein are provided as confidential materials and shall not be reproduced without written consent of the manufacturer.

NOTE 2: Chassis frame height will change due to axie characteristics, loading and tire dimensions which will effect the overall height dimension shown. Any overall height restrictions should take this into consideration and allow approximately 2-3 inches of tolerance.