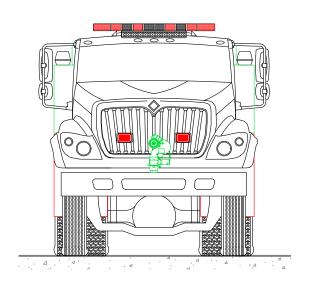

## GUNNISON COUNTY FIRE PROTECTION DISTRICT

|  | BODY SIZE: 14' BOD                     | Y                   | UNIT T                | YPE: <b>TANKER</b> |              |  |
|--|----------------------------------------|---------------------|-----------------------|--------------------|--------------|--|
|  | BODY MATERIAL: 3/10                    | 5" ALUMINUM         | TRUCK NO: SVI #XXX    |                    |              |  |
|  | CHASSIS TYPE: INT                      | ERNATIONAL          | WHEELE                | BASE:              | SEE DWG      |  |
|  | HV                                     | 4x4                 | CAB TO                | AXLE:              | SEE DWG      |  |
|  | -<br>TWO DOOR                          |                     | OVERAL                | L LENGTH (OAL      | ): SEE DWG   |  |
|  |                                        |                     | OVERALL WIDTH (OAW):  |                    | SEE DWG      |  |
|  |                                        |                     | OVERALL HEIGHT (OAH): |                    | SEE DWG      |  |
|  | DRAWN BY: HJR                          | DATE: June 24, 2024 |                       | SCALE: 1/4" = 1'-  | 0"           |  |
|  | DRAWING NO: Gunnison County TK PreCon1 |                     |                       |                    | SHEET 1 OF 2 |  |