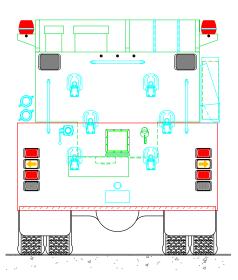

## PRELIMINARY DRAWING - FOR LAYOUT PURPOSES ONLY

|     | REVISIONS                                  |          |     |  |  |
|-----|--------------------------------------------|----------|-----|--|--|
| REV | DESCRIPTION                                | DATE     | BY  |  |  |
| 1   | RVSN TO CS UPPER TANK FINISH (SMOOTH REQ.) | 11.27.23 | RMH |  |  |

NOTE 1: Do not easile drawing. This drawing is for general truck configuration only. All items and dimensions shown are approximate and may vary with final production. The drawing may not provide illustration for all items in the appositioation. In all situations where the drawing may contradict the specifications, the specifications shall prevail. This drawing and all data herein are provided as confidential materials and shall not be reproduced without written consent of the manufacturer.

NOTE 2: Chassis frame height will change due to axie characteristics, loading and tire dimensions which will effect the overall height dimension shown. Any overall height restrictions should take this into consideration and allow approximately 2-3 inches of tolerance.

## GUNNISON COUNTY FIRE PROTECTION DISTRICT

|  | BODY SIZE: 14' BOD                     | Y                   | UNIT T                | YPE: <b>TANKER</b> |              |  |
|--|----------------------------------------|---------------------|-----------------------|--------------------|--------------|--|
|  | BODY MATERIAL: 3/10                    | 5" ALUMINUM         | TRUCK NO: SVI #XXX    |                    |              |  |
|  | CHASSIS TYPE: INT                      | ERNATIONAL          | WHEELE                | BASE:              | SEE DWG      |  |
|  | HV                                     | 4x4                 | CAB TO                | AXLE:              | SEE DWG      |  |
|  | -<br>TWO DOOR                          |                     | OVERAL                | L LENGTH (OAL      | ): SEE DWG   |  |
|  |                                        |                     | OVERALL WIDTH (OAW):  |                    | SEE DWG      |  |
|  |                                        |                     | OVERALL HEIGHT (OAH): |                    | SEE DWG      |  |
|  | DRAWN BY: HJR                          | DATE: June 24, 2024 |                       | SCALE: 1/4" = 1'-  | 0"           |  |
|  | DRAWING NO: Gunnison County TK PreCon1 |                     |                       |                    | SHEET 1 OF 2 |  |