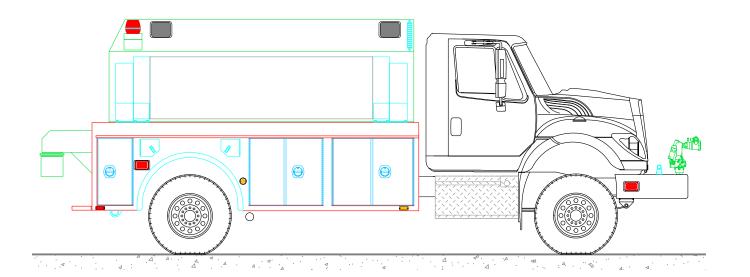

## GUNNISON COUNTY FIRE PROTECTION DISTRICT

|  | BODY SIZE: 14' BOD                     | Y                   | UNIT T                | YPE: <b>TANKER</b> |              |  |
|--|----------------------------------------|---------------------|-----------------------|--------------------|--------------|--|
|  | BODY MATERIAL: 3/10                    | 5" ALUMINUM         | TRUCK NO: SVI #XXX    |                    |              |  |
|  | CHASSIS TYPE: INT                      | ERNATIONAL          | WHEELE                | BASE:              | SEE DWG      |  |
|  | HV                                     | 4x4                 | CAB TO                | AXLE:              | SEE DWG      |  |
|  | -<br>TWO DOOR                          |                     | OVERAL                | L LENGTH (OAL      | ): SEE DWG   |  |
|  |                                        |                     | OVERALL WIDTH (OAW):  |                    | SEE DWG      |  |
|  |                                        |                     | OVERALL HEIGHT (OAH): |                    | SEE DWG      |  |
|  | DRAWN BY: HJR                          | DATE: June 24, 2024 |                       | SCALE: 1/4" = 1'-  | 0"           |  |
|  | DRAWING NO: Gunnison County TK PreCon1 |                     |                       |                    | SHEET 1 OF 2 |  |

NOTE 1: Do not easile drawing. This drawing is for general truck configuration only. All items and dimensions shown are approximate and may vary with final production. The drawing may not provide illustration for all items in the appositioation. In all situations where the drawing may contradict the specifications, the specifications shall prevail. This drawing and all data herein are provided as confidential materials and shall not be reproduced without written consent of the manufacturer.

NOTE 2: Chassis frame height will change due to axie characteristics, loading and tire dimensions which will effect the overall height dimension shown. Any overall height restrictions should take this into consideration and allow approximately 2-3 inches of tolerance.