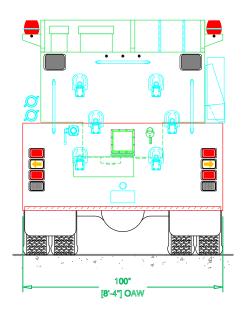

## GUNNISON COUNTY FIRE PROTECTION DISTRICT

|  | BODY SIZE: 14' BOD                     | Y                   | UNIT T                | YPE: <b>TANKER</b> |              |  |
|--|----------------------------------------|---------------------|-----------------------|--------------------|--------------|--|
|  | BODY MATERIAL: 3/10                    | 5" ALUMINUM         | TRUCK NO: SVI #XXX    |                    |              |  |
|  | CHASSIS TYPE: INT                      | ERNATIONAL          | WHEELE                | BASE:              | SEE DWG      |  |
|  | HV                                     | 4x4                 | CAB TO                | AXLE:              | SEE DWG      |  |
|  | -<br>TWO DOOR                          |                     | OVERAL                | L LENGTH (OAL      | ): SEE DWG   |  |
|  |                                        |                     | OVERALL WIDTH (OAW):  |                    | SEE DWG      |  |
|  |                                        |                     | OVERALL HEIGHT (OAH): |                    | SEE DWG      |  |
|  | DRAWN BY: HJR                          | DATE: June 24, 2024 |                       | SCALE: 1/4" = 1'-  | 0"           |  |
|  | DRAWING NO: Gunnison County TK PreCon1 |                     |                       |                    | SHEET 1 OF 2 |  |