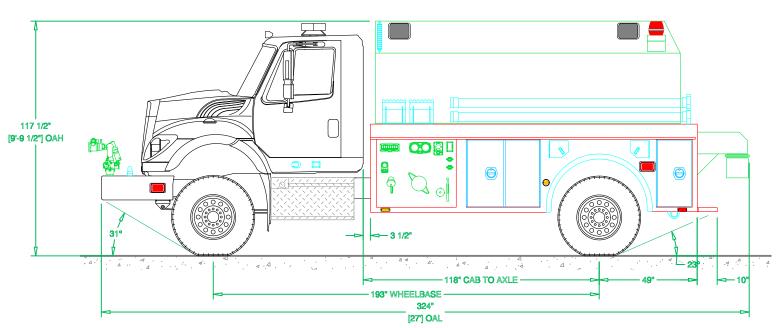

NOTE 2: Chassis frame height will change due to axie characteristics, loading and tire dimensions which will effect the overall height dimension shown. Any overall height restrictions should take this into consideration and allow approximately 2-3 inches of tolerance.

## GUNNISON COUNTY FIRE PROTECTION DISTRICT

|  | BODY SIZE: 14' BOD                     | Y                   | UNIT T                | YPE: <b>TANKER</b> |              |  |
|--|----------------------------------------|---------------------|-----------------------|--------------------|--------------|--|
|  | BODY MATERIAL: 3/10                    | 5" ALUMINUM         | TRUCK NO: SVI #XXX    |                    |              |  |
|  | CHASSIS TYPE: INT                      | ERNATIONAL          | WHEELE                | BASE:              | SEE DWG      |  |
|  | HV                                     | 4x4                 | CAB TO                | AXLE:              | SEE DWG      |  |
|  | -<br>TWO DOOR                          |                     | OVERAL                | L LENGTH (OAL      | ): SEE DWG   |  |
|  |                                        |                     | OVERALL WIDTH (OAW):  |                    | SEE DWG      |  |
|  |                                        |                     | OVERALL HEIGHT (OAH): |                    | SEE DWG      |  |
|  | DRAWN BY: HJR                          | DATE: June 24, 2024 |                       | SCALE: 1/4" = 1'-  | 0"           |  |
|  | DRAWING NO: Gunnison County TK PreCon1 |                     |                       |                    | SHEET 1 OF 2 |  |