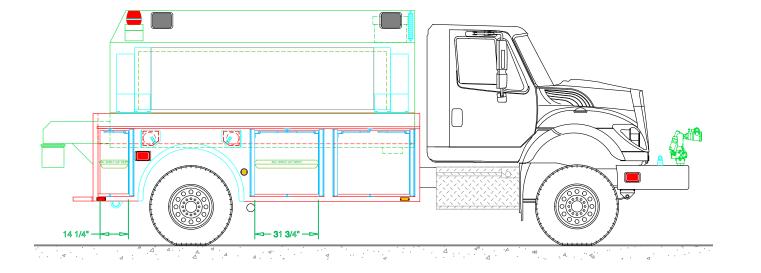

## PRELIMINARY DRAWING - FOR LAYOUT PURPOSES ONLY

|     | REVISIONS   |      |    |
|-----|-------------|------|----|
| REV | DESCRIPTION | DATE | BY |
|     |             |      |    |

NOTE 1: Do not easile drawing. This drawing is for general truck configuration only. All items and dimensions shown are approximate and may vary with final production. The drawing may not provide illustration for all items in the specification. In all situations where the drawing may contradict the specifications, the specifications shall prevail. This drawing and all data herein are provided as confidential materials and shall not be reproduced without written consent of the manufacturer.

FIRE PROTECTION DISTRICT SCALE: 1/4" = 1'-0"

DRAWN BY: HJR DATE: Jun. 24, 24
DRAWING NO: Gunnison County TK PreCon1

SHEET 2 OF 2