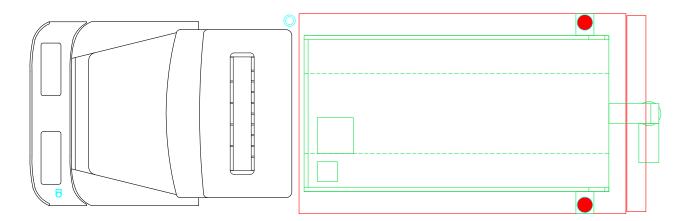

FIRE PROTECTION DISTRICT SCALE: 1/4" = 1'-0"

DRAWN BY: HJR DATE: Jun. 24, 24
DRAWING NO: Gunnison County TK PreCon1

SHEET 2 OF 2