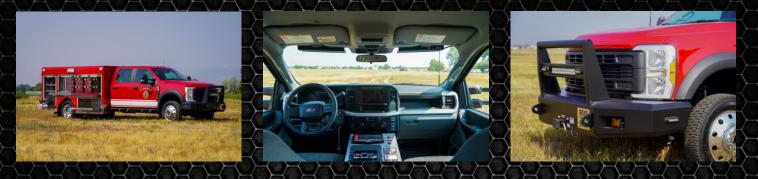

# Waldens Ridge Emergency Services (TN) Light Rescue #1258

### Chassis

Cab: Ford F-550 XL 4-Door 4x4

Engine: Ford 6.7 Power Stroke V8 Turbo Transmission: Ford TorqShift 10-Speed

Wheelbase: 192"

## **Features**

SVI Extreme-Contoured Steel Bumper

10" Rear Step Bumper

(2) N-Fab EPYX Step System Cab Running Boards

Warn Zeon 8-S Multi-Mount Portable Winch

(2) Rope Anchor/Portable Winch Receiver Connections