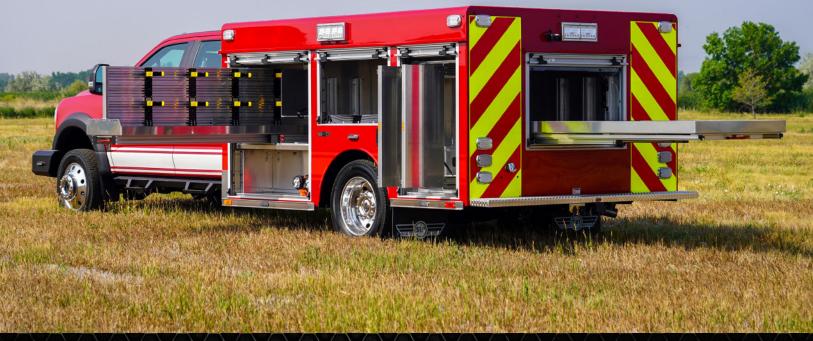

# Waldens Ridge Emergency Services (TN) Light Rescue #1258

### Chassis

Cab: Ford F-550 XL 4-Door 4x4

Engine: Ford 6.7 Power Stroke V8 Turbo Transmission: Ford TorqShift 10-Speed

Wheelbase: 192"

# **Body**

Material: Aluminum

Body Length: 12'

Overall Height: 7' - 3"

Overall Length: 26' - 3"

## **Features**

SVI Extreme-Contoured Steel Bumper

10" Rear Step Bumper

(2) N-Fab EPYX Step System Cab Running Boards

Warn Zeon 8-S Multi-Mount Portable Winch

(2) Rope Anchor/Portable Winch Receiver Connections

(2) Slide-Out Vertical Tool Boards

(8) Zico 1000 SCBA Air Pack Brackets

OnScene Solutions Access LED Lighting

(2) OnScene Solutions 83 Series Transverse Slide

Rigid Industries LED Flood Lights

Rear Backup Camera