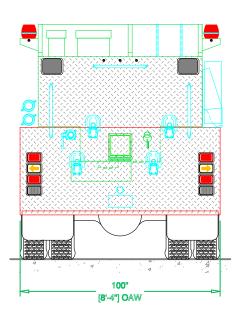

## FIRE PROTECTION DISTRICT

| BODY SIZE: 14' BODY                    |                     | UNIT TYPE: TANKER     |                   |              |  |
|----------------------------------------|---------------------|-----------------------|-------------------|--------------|--|
| BODY MATERIAL: 3/16" ALUMINUM          |                     | TRUCK NO: SVI #XXX    |                   |              |  |
| CHASSIS TYPE: INTERNATIONAL            |                     | WHEELBASE:            |                   | SEE DWG      |  |
| HV 4x4                                 |                     | CAB TO AXLE:          |                   | SEE DWG      |  |
| -<br>TWO DOOR                          |                     | OVERALL LENGTH (OAL): |                   | ): SEE DWG   |  |
|                                        |                     | OVERALL WIDTH (OAW):  |                   | SEE DWG      |  |
|                                        |                     | OVERALL HEIGHT (OAH): |                   | ): SEE DWG   |  |
| DRAWN BY: HJR                          | DATE: June 15, 2020 |                       | SCALE: 1/4" = 1'- | 0"           |  |
| DRAWING NO: Gunnison County TK PreLim1 |                     |                       |                   | SHEET 1 OF 2 |  |