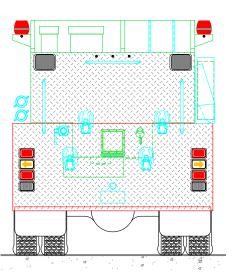

## FIRE PROTECTION DISTRICT

| BODY SIZE: 14' BODY                    |                     | UNIT TYPE: TANKER     |                   |              |  |
|----------------------------------------|---------------------|-----------------------|-------------------|--------------|--|
| BODY MATERIAL: 3/16" ALUMINUM          |                     | TRUCK NO: SVI #XXX    |                   |              |  |
| CHASSIS TYPE: INTERNATIONAL            |                     | WHEELBASE:            |                   | SEE DWG      |  |
| HV 4x4                                 |                     | CAB TO AXLE:          |                   | SEE DWG      |  |
| -<br>TWO DOOR                          |                     | OVERALL LENGTH (OAL): |                   | ): SEE DWG   |  |
|                                        |                     | OVERALL WIDTH (OAW):  |                   | SEE DWG      |  |
|                                        |                     | OVERALL HEIGHT (OAH): |                   | ): SEE DWG   |  |
| DRAWN BY: HJR                          | DATE: June 15, 2020 |                       | SCALE: 1/4" = 1'- | 0"           |  |
| DRAWING NO: Gunnison County TK PreLim1 |                     |                       |                   | SHEET 1 OF 2 |  |