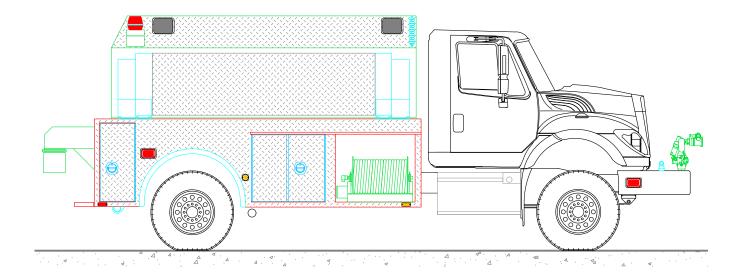

## FIRE PROTECTION DISTRICT

| BODY SIZE: 14' BODY                    |                     | UNIT TYPE: TANKER     |                   |              |  |
|----------------------------------------|---------------------|-----------------------|-------------------|--------------|--|
| BODY MATERIAL: 3/16" ALUMINUM          |                     | TRUCK NO: SVI #XXX    |                   |              |  |
| CHASSIS TYPE: INTERNATIONAL            |                     | WHEELBASE:            |                   | SEE DWG      |  |
| HV 4x4                                 |                     | CAB TO AXLE:          |                   | SEE DWG      |  |
| -<br>TWO DOOR                          |                     | OVERALL LENGTH (OAL): |                   | ): SEE DWG   |  |
|                                        |                     | OVERALL WIDTH (OAW):  |                   | SEE DWG      |  |
|                                        |                     | OVERALL HEIGHT (OAH): |                   | ): SEE DWG   |  |
| DRAWN BY: HJR                          | DATE: June 15, 2020 |                       | SCALE: 1/4" = 1'- | 0"           |  |
| DRAWING NO: Gunnison County TK PreLim1 |                     |                       |                   | SHEET 1 OF 2 |  |