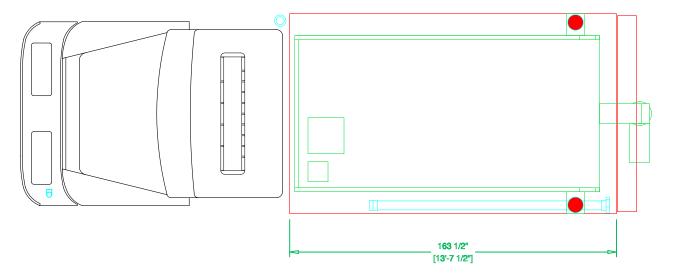

## FIRE PROTECTION DISTRICT

| BODY SIZE: 14' BODY                    |                     | UNIT TYPE: TANKER     |                   |              |  |
|----------------------------------------|---------------------|-----------------------|-------------------|--------------|--|
| BODY MATERIAL: 3/16" ALUMINUM          |                     | TRUCK NO: SVI #XXX    |                   |              |  |
| CHASSIS TYPE: INTERNATIONAL            |                     | WHEELBASE:            |                   | SEE DWG      |  |
| HV 4x4                                 |                     | CAB TO AXLE:          |                   | SEE DWG      |  |
| -<br>TWO DOOR                          |                     | OVERALL LENGTH (OAL): |                   | ): SEE DWG   |  |
|                                        |                     | OVERALL WIDTH (OAW):  |                   | SEE DWG      |  |
|                                        |                     | OVERALL HEIGHT (OAH): |                   | ): SEE DWG   |  |
| DRAWN BY: HJR                          | DATE: June 15, 2020 |                       | SCALE: 1/4" = 1'- | 0"           |  |
| DRAWING NO: Gunnison County TK PreLim1 |                     |                       |                   | SHEET 1 OF 2 |  |