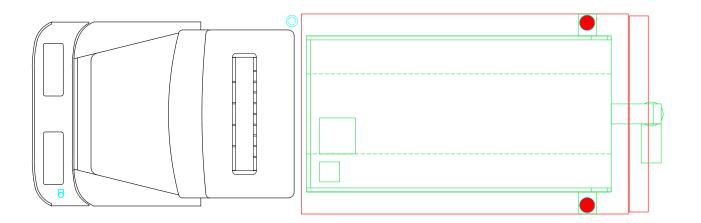

## FIRE PROTECTION DISTRICT

| BODY SIZE: 14' BODY                    |                     | UNIT TYPE: TANKER     |                   |              |  |
|----------------------------------------|---------------------|-----------------------|-------------------|--------------|--|
| BODY MATERIAL: 3/16" ALUMINUM          |                     | TRUCK NO: SVI #XXX    |                   |              |  |
| CHASSIS TYPE: INTERNATIONAL            |                     | WHEELBASE:            |                   | SEE DWG      |  |
| HV 4x4                                 |                     | CAB TO AXLE:          |                   | SEE DWG      |  |
| -<br>TWO DOOR                          |                     | OVERALL LENGTH (OAL): |                   | ): SEE DWG   |  |
|                                        |                     | OVERALL WIDTH (OAW):  |                   | SEE DWG      |  |
|                                        |                     | OVERALL HEIGHT (OAH): |                   | ): SEE DWG   |  |
| DRAWN BY: HJR                          | DATE: June 15, 2020 |                       | SCALE: 1/4" = 1'- | 0"           |  |
| DRAWING NO: Gunnison County TK PreLim1 |                     |                       |                   | SHEET 1 OF 2 |  |