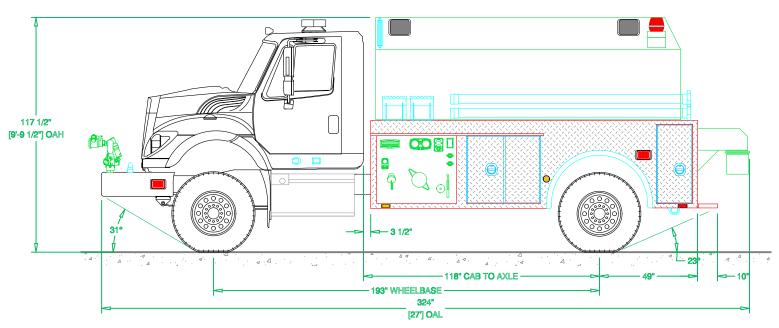

## FIRE PROTECTION DISTRICT

| BODY SIZE: 14' BODY                    |                     | UNIT TYPE: TANKER     |                   |              |  |
|----------------------------------------|---------------------|-----------------------|-------------------|--------------|--|
| BODY MATERIAL: 3/16" ALUMINUM          |                     | TRUCK NO: SVI #XXX    |                   |              |  |
| CHASSIS TYPE: INTERNATIONAL            |                     | WHEELBASE:            |                   | SEE DWG      |  |
| HV 4x4                                 |                     | CAB TO AXLE:          |                   | SEE DWG      |  |
| -<br>TWO DOOR                          |                     | OVERALL LENGTH (OAL): |                   | ): SEE DWG   |  |
|                                        |                     | OVERALL WIDTH (OAW):  |                   | SEE DWG      |  |
|                                        |                     | OVERALL HEIGHT (OAH): |                   | ): SEE DWG   |  |
| DRAWN BY: HJR                          | DATE: June 15, 2020 |                       | SCALE: 1/4" = 1'- | 0"           |  |
| DRAWING NO: Gunnison County TK PreLim1 |                     |                       |                   | SHEET 1 OF 2 |  |