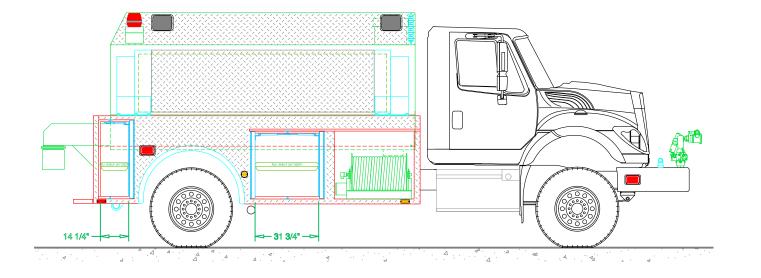

## FIRE PROTECTION DISTRICT

| BODY SIZE: 14' BODY                    |                     | UNIT TYPE: TANKER     |                   |              |  |
|----------------------------------------|---------------------|-----------------------|-------------------|--------------|--|
| BODY MATERIAL: 3/16" ALUMINUM          |                     | TRUCK NO: SVI #XXX    |                   |              |  |
| CHASSIS TYPE: INTERNATIONAL            |                     | WHEELBASE:            |                   | SEE DWG      |  |
| HV 4x4                                 |                     | CAB TO AXLE:          |                   | SEE DWG      |  |
| -<br>TWO DOOR                          |                     | OVERALL LENGTH (OAL): |                   | ): SEE DWG   |  |
|                                        |                     | OVERALL WIDTH (OAW):  |                   | SEE DWG      |  |
|                                        |                     | OVERALL HEIGHT (OAH): |                   | ): SEE DWG   |  |
| DRAWN BY: HJR                          | DATE: June 15, 2020 |                       | SCALE: 1/4" = 1'- | 0"           |  |
| DRAWING NO: Gunnison County TK PreLim1 |                     |                       |                   | SHEET 1 OF 2 |  |