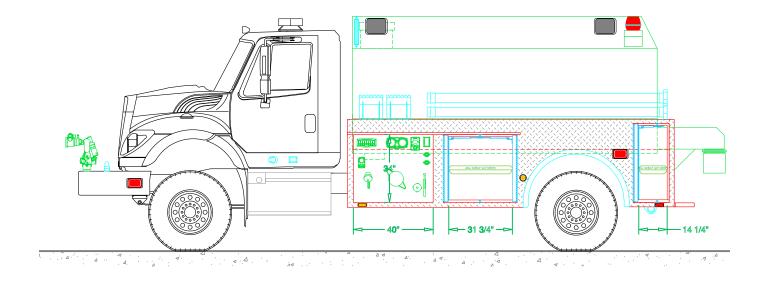

## FIRE PROTECTION DISTRICT

| BODY SIZE: 14' BODY                    |                     | UNIT TYPE: TANKER     |                   |              |  |
|----------------------------------------|---------------------|-----------------------|-------------------|--------------|--|
| BODY MATERIAL: 3/16" ALUMINUM          |                     | TRUCK NO: SVI #XXX    |                   |              |  |
| CHASSIS TYPE: INTERNATIONAL            |                     | WHEELBASE:            |                   | SEE DWG      |  |
| HV 4x4                                 |                     | CAB TO AXLE:          |                   | SEE DWG      |  |
| -<br>TWO DOOR                          |                     | OVERALL LENGTH (OAL): |                   | ): SEE DWG   |  |
|                                        |                     | OVERALL WIDTH (OAW):  |                   | SEE DWG      |  |
|                                        |                     | OVERALL HEIGHT (OAH): |                   | ): SEE DWG   |  |
| DRAWN BY: HJR                          | DATE: June 15, 2020 |                       | SCALE: 1/4" = 1'- | 0"           |  |
| DRAWING NO: Gunnison County TK PreLim1 |                     |                       |                   | SHEET 1 OF 2 |  |