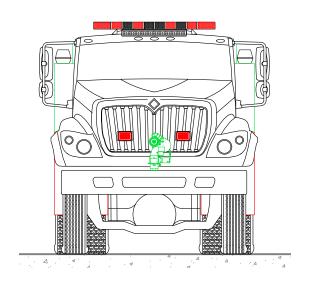

## FIRE PROTECTION DISTRICT

| BODY SIZE: 14' BODY                    |                     | UNIT TYPE: TANKER     |                   |              |  |
|----------------------------------------|---------------------|-----------------------|-------------------|--------------|--|
| BODY MATERIAL: 3/16" ALUMINUM          |                     | TRUCK NO: SVI #XXX    |                   |              |  |
| CHASSIS TYPE: INTERNATIONAL            |                     | WHEELBASE:            |                   | SEE DWG      |  |
| HV 4x4                                 |                     | CAB TO AXLE:          |                   | SEE DWG      |  |
| -<br>TWO DOOR                          |                     | OVERALL LENGTH (OAL): |                   | ): SEE DWG   |  |
|                                        |                     | OVERALL WIDTH (OAW):  |                   | SEE DWG      |  |
|                                        |                     | OVERALL HEIGHT (OAH): |                   | ): SEE DWG   |  |
| DRAWN BY: HJR                          | DATE: June 15, 2020 |                       | SCALE: 1/4" = 1'- | 0"           |  |
| DRAWING NO: Gunnison County TK PreLim1 |                     |                       |                   | SHEET 1 OF 2 |  |