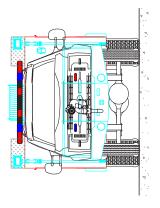

## Chassis

Cab: Ford F-550 4x4 Crew Cab

Engine: 6.7L Power Stroke V8 Turbo-Diesel

Transmission: TorqShift 10-Speed Auto

Wheelbase: 180"

## **Body**

Material: Aluminum Body Length: 9'

Overall Height: 8'1"

Overall Length: 24' - 6"

## **Features**

Darley 24 HP Kubota Diesel 120-GPM Pump

300-Gal. Poly Water Tank

10-Gal. Scotty Through the Pump Foam Eductor

Bumper-Mounted Elkhart Brass Sidewinder Monitor

In-Cab-Pump-And-Roll Controller

Upper Body Aluminum Treadplate Compartments

Hannay Booster Hose Reel Discharge

On Scene Solutions LED Compartment Lights

**Aluminum Slideout Tray** 

R.O.M Series IV Roll-Up Exterior Compartment Doors