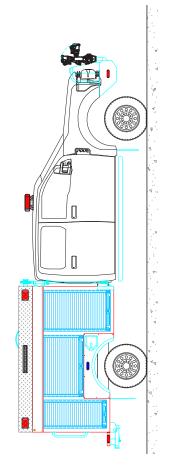

## Chassis

Cab: Ford F-550 4x4 Crew Cab

Engine: 6.7L Power Stroke V8 Turbo-Diesel

Transmission: TorqShift 10-Speed Auto

Wheelbase: 180"

## **Body**

Material: Aluminum Body Length: 9'

Overall Height: 8'1"

Overall Length: 24' - 6"

## **Features**

Darley 24 HP Kubota Diesel 120-GPM Pump

300-Gal. Poly Water Tank

10-Gal. Scotty Through the Pump Foam Eductor

Bumper-Mounted Elkhart Brass Sidewinder Monitor

In-Cab-Pump-And-Roll Controller

Upper Body Aluminum Treadplate Compartments

Hannay Booster Hose Reel Discharge

On Scene Solutions LED Compartment Lights

**Aluminum Slideout Tray** 

R.O.M Series IV Roll-Up Exterior Compartment Doors