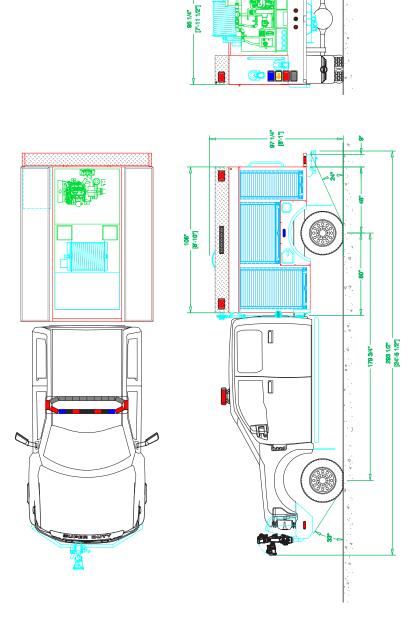

## Chassis

Cab: Ford F-550 4x4 Crew Cab

Engine: 6.7L Power Stroke V8 Turbo-Diesel

Transmission: TorqShift 10-Speed Auto

Wheelbase: 180"

## **Body**

Material: Aluminum Body Length: 9'

Overall Height: 8'1"

Overall Length: 24' - 6"

## **Features**

Darley 24 HP Kubota Diesel 120-GPM Pump

300-Gal. Poly Water Tank

10-Gal. Scotty Through the Pump Foam Eductor

Bumper-Mounted Elkhart Brass Sidewinder Monitor

In-Cab-Pump-And-Roll Controller

Upper Body Aluminum Treadplate Compartments

Hannay Booster Hose Reel Discharge

On Scene Solutions LED Compartment Lights

**Aluminum Slideout Tray** 

R.O.M Series IV Roll-Up Exterior Compartment Doors