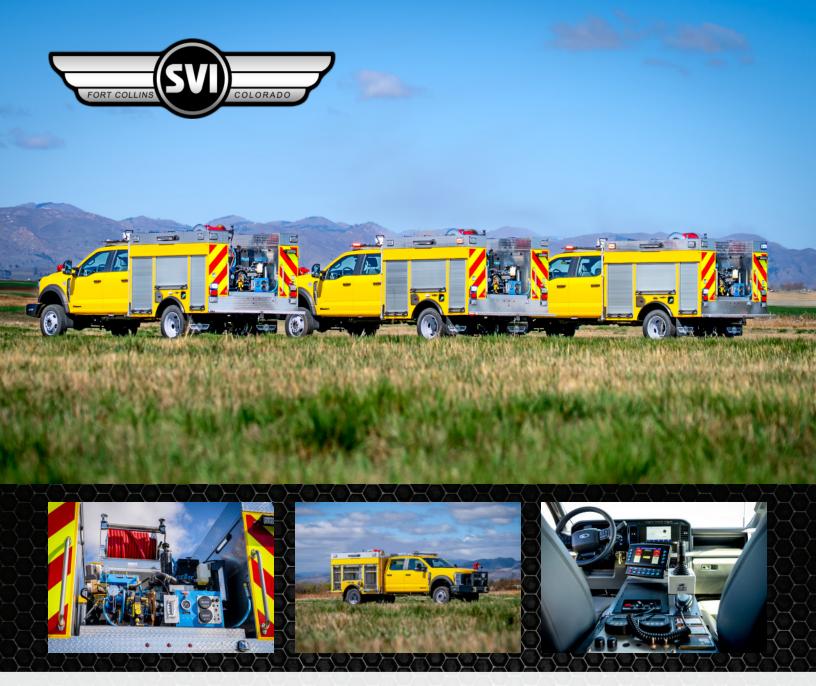

## Clark County, NV Type 6 Brush Truck #1241-43

## Chassis

Cab: Ford F-550 4x4 Crew Cab

Engine: 6.7L Power Stroke V8 Turbo-Diesel

Transmission: TorqShift 10-Speed Auto

Wheelbase: 180"

## **Body**

Material: Aluminum Body Length: 9'

Overall Height: 8'1"

Overall Length: 24' - 6"

## **Features**

Darley 24 HP Kubota Diesel 120-GPM Pump

300-Gal. Poly Water Tank

10-Gal. Scotty Through the Pump Foam Eductor

Bumper-Mounted Elkhart Brass Sidewinder Monitor

In-Cab-Pump-And-Roll Controller

Upper Body Aluminum Treadplate Compartments

Hannay Booster Hose Reel Discharge

On Scene Solutions LED Compartment Lights

**Aluminum Slideout Tray** 

R.O.M Series IV Roll-Up Exterior Compartment Doors